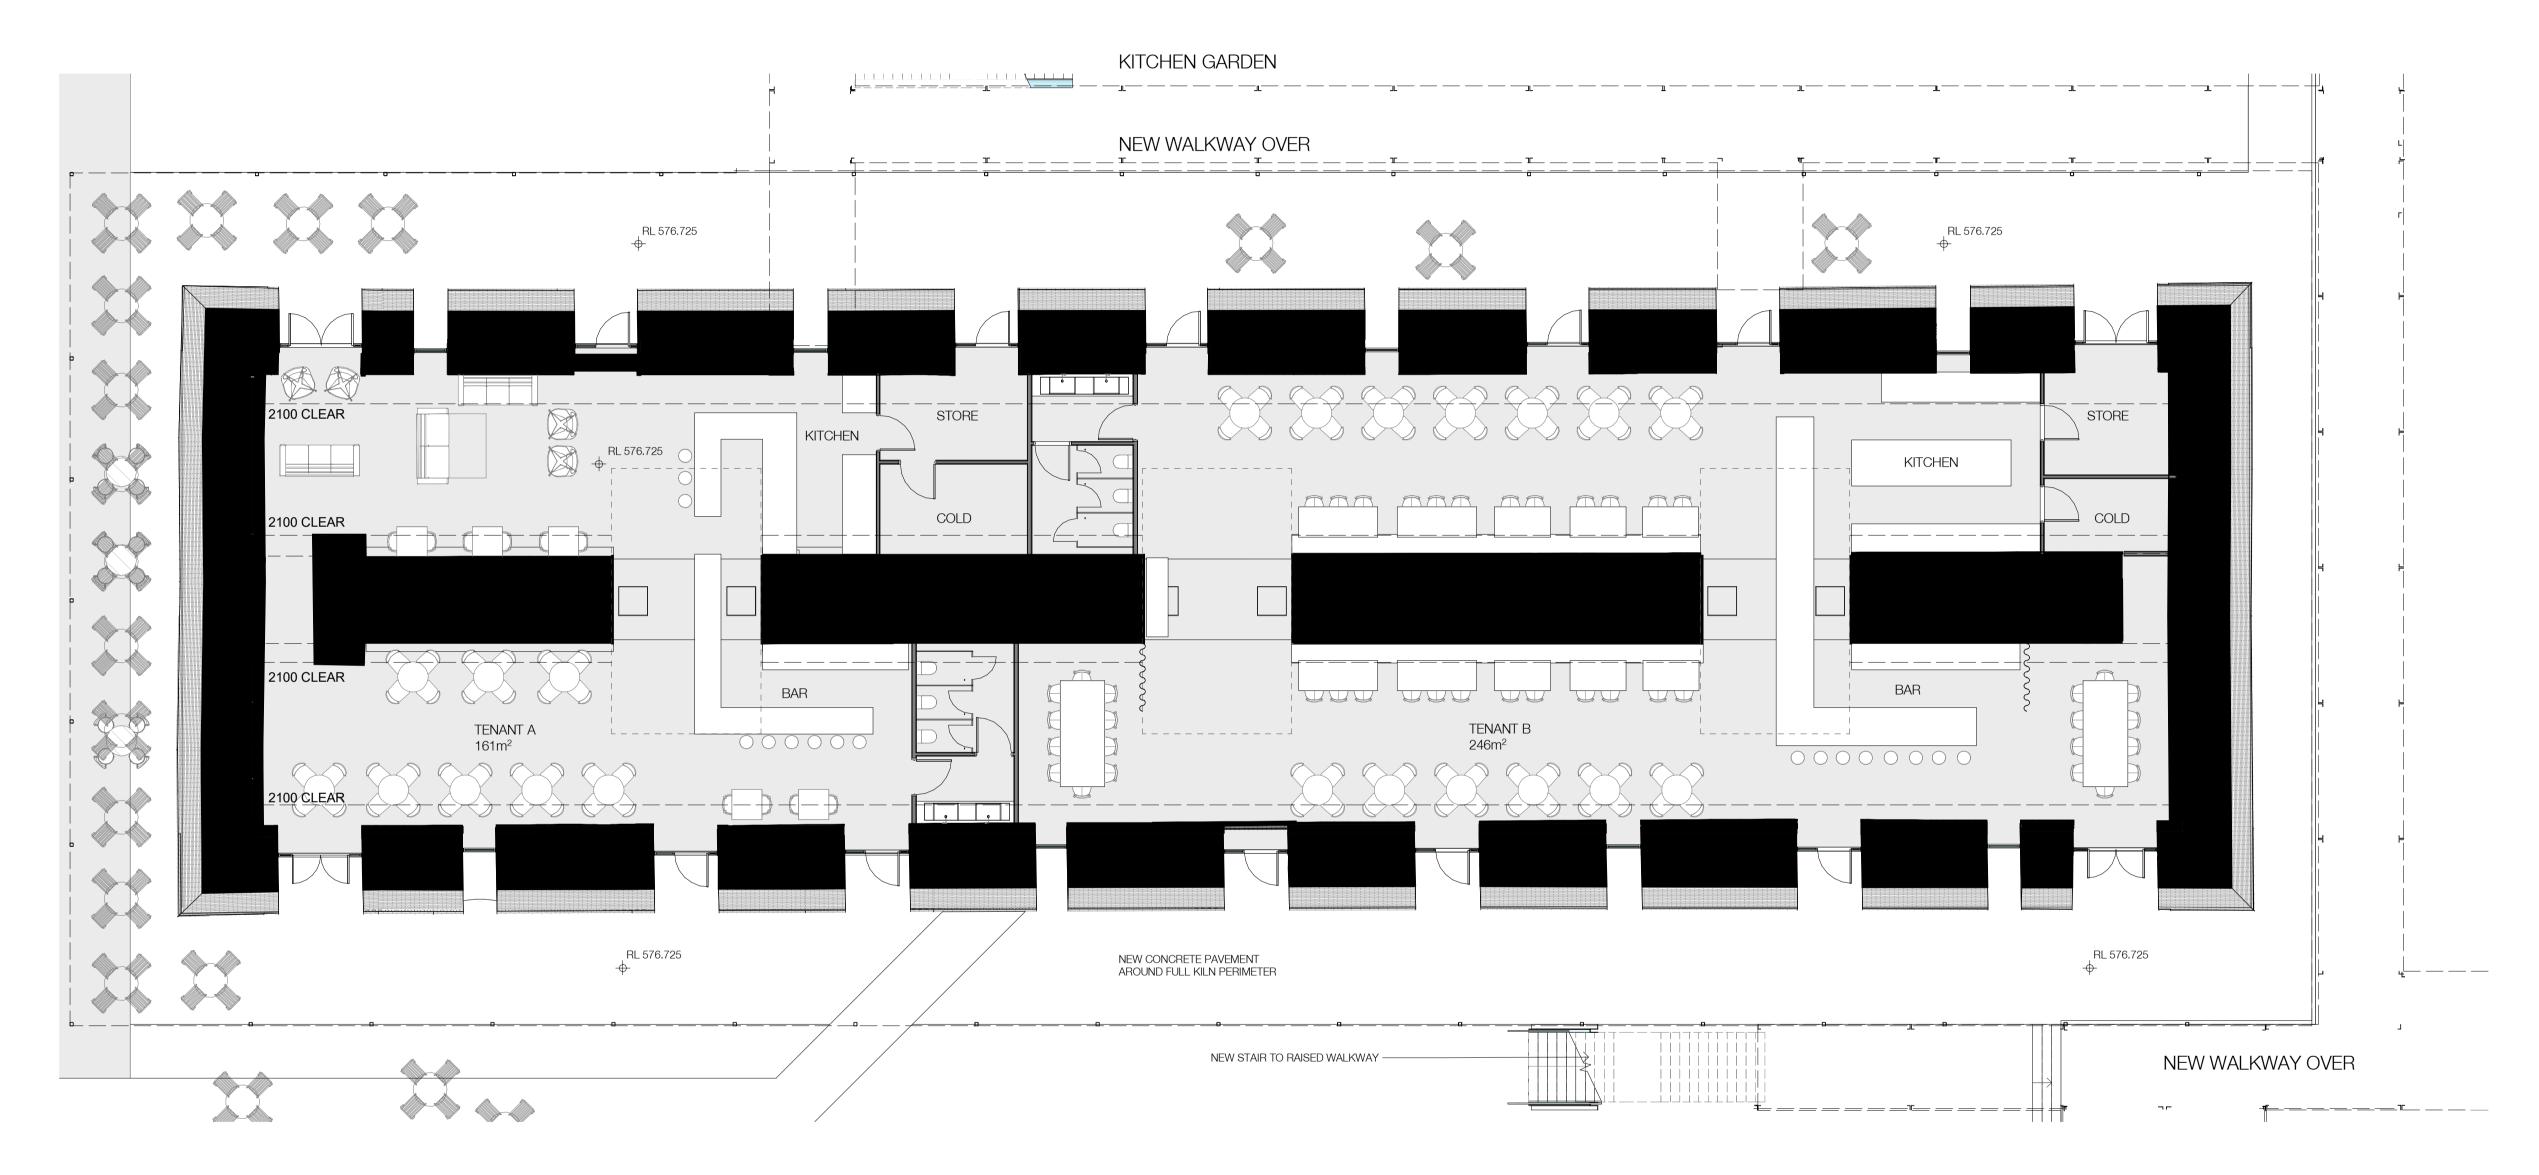

H05 HARDY PATENT KILN 1 2 TENANCIES OPTION

<u>TENANT A</u> 161m<sup>2</sup>

<u>TENANT B</u> 246m<sup>2</sup>

Revision

Nominated Architects: Adam Haddow-7188 | John Pradel-7004

In accepting and utilising this document the recipient agrees that SJB Architecture (NSW) Pty. Ltd. ACN 081 094 724 T/A SJB Architects, retain all common law, statutory law and other rights including copyright and intellectual property rights. The recipient agrees not to use this document for any purpose other than its intended use; to waive all claims against SJB Architects resulting from unauthorised changes; or to reuse the document on other projects without the prior written consent of SJB Architects. Under no circumstances shall transfer of this document be deemed a sale. SJB Architects makes no warranties of fitness for any purpose. The Builder/Contractor shall verify job dimensions prior to any work commencing. Use floured dimensions only. Do not scale drawings. Use figured dimensions only. Do not scale drawings.