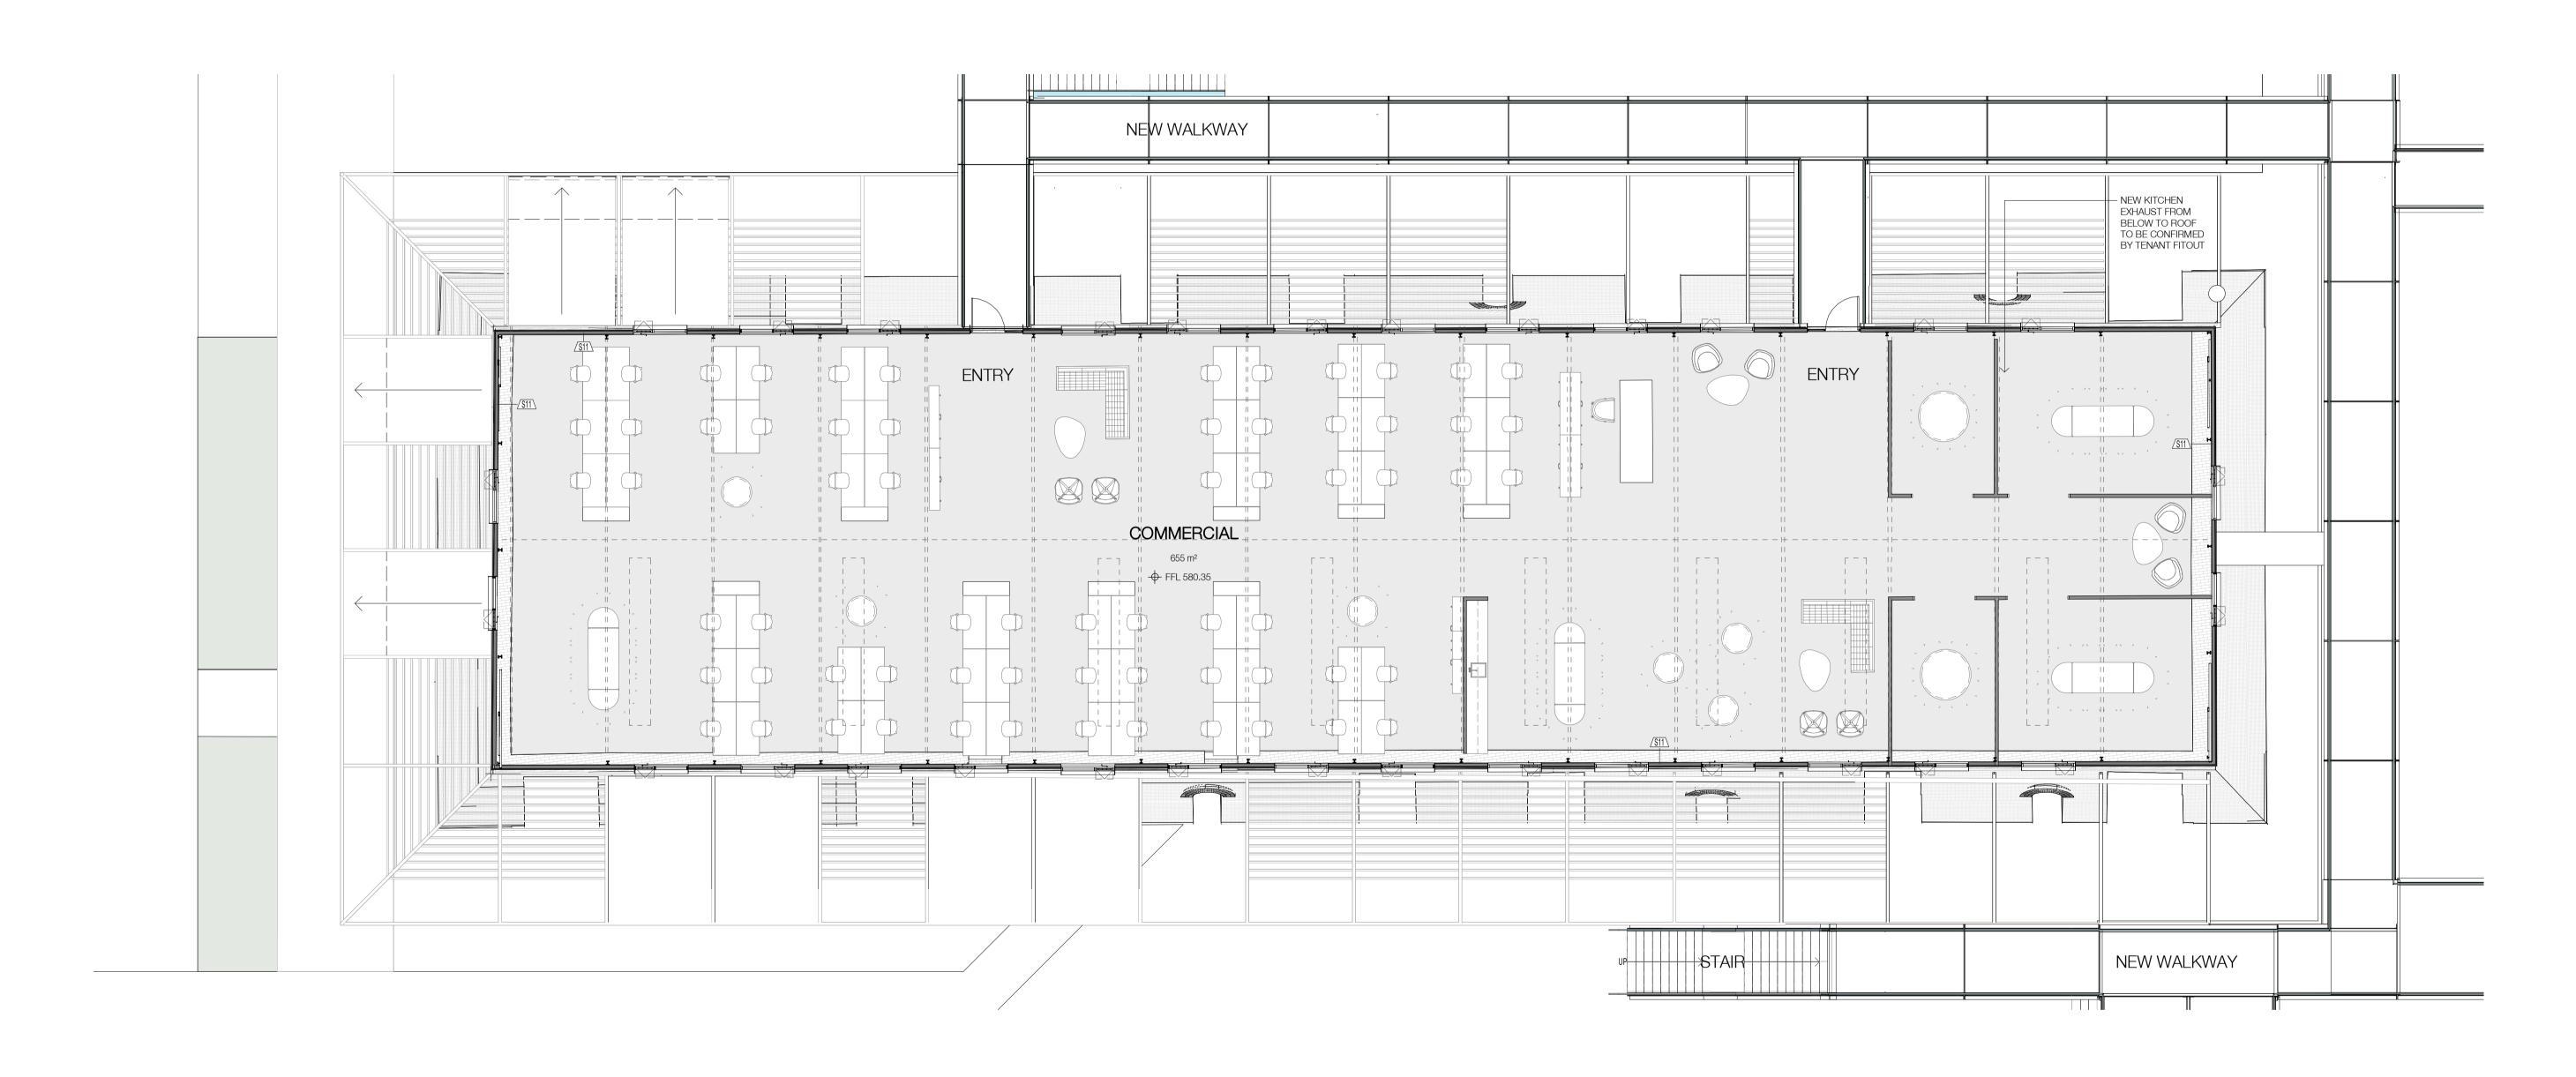

H03 HARDY PATENT KILN 1 SINGLE TENANCY OPTION

655m² 66 SEATS

In accepting and utilising this document the recipient agrees that SJB Architecture (NSW) Pty. Ltd. ACN 081 094 724 T/A SJB Architects, retain all common law, statutory law and other rights including copyright and intellectual property rights. The recipient agrees not to use this document for any purpose other than its intended use; to waive all claims against SJB Architects resulting from unauthorised changes; or to reuse the document on other projects without the prior written consent of SJB Architects. Under no circumstances shall transfer of this document be deemed a sale. SJB Architects makes no warranties of fitness for any purpose. The Builder/Contractor shall verify job dimensions prior to any work commencing. Use figured dimensions only. Do not scale drawings.