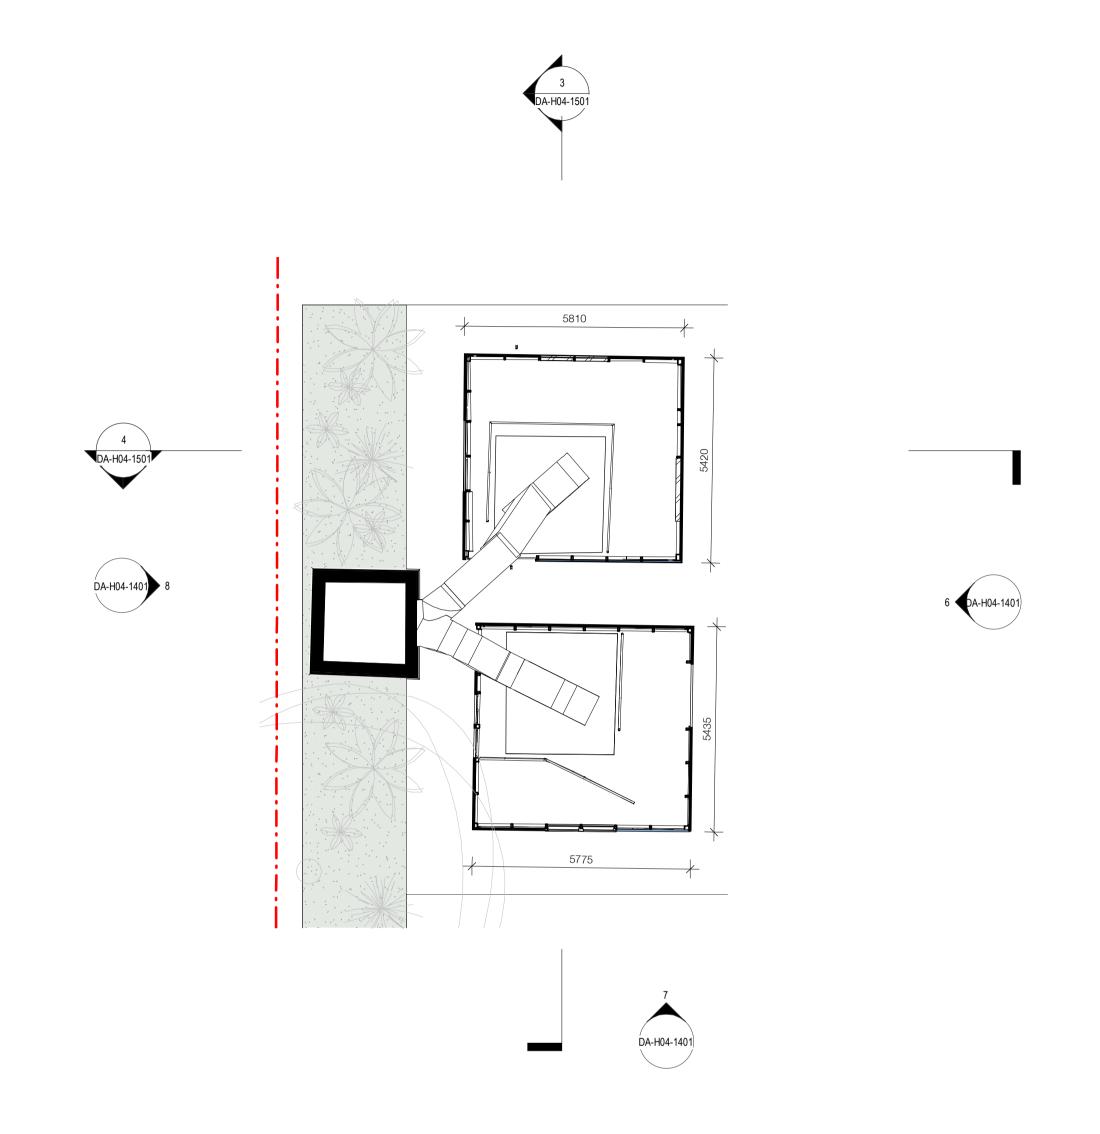

2 **DA-H04 - Ground**1:100@A1

In accepting and utilising this document the recipient agrees that SJB Architecture (NSW) Pty. Ltd. ACN 081 094 724 T/A SJB Architects, retain all common law, statutory law and other rights including copyright and intellectual property rights. The recipient agrees not to use this document for any purpose other than its intended use; to waive all claims against SJB Architects resulting from unauthorised changes; or to reuse the document on other projects without the prior written consent of SJB Architects. Under no circumstances shall transfer of this document be deemed a sale. SJB Architects makes no warranties of fitness for any purpose. The Builder/Contractor shall verify job dimensions prior to any work commencing. Use figured dimensions only. Do not scale drawings.

H04 - FAN HOUSE KILN 2
Drawing Name
Floor Plan - Ground

| Drawing No. | Revision |
|-------------|----------|
|             |          |
| F\//        |          |
| Chk.        |          |
| 1 : 100     | @ A      |
| Scale       | Sheet S  |
|             | 1 : 100  |