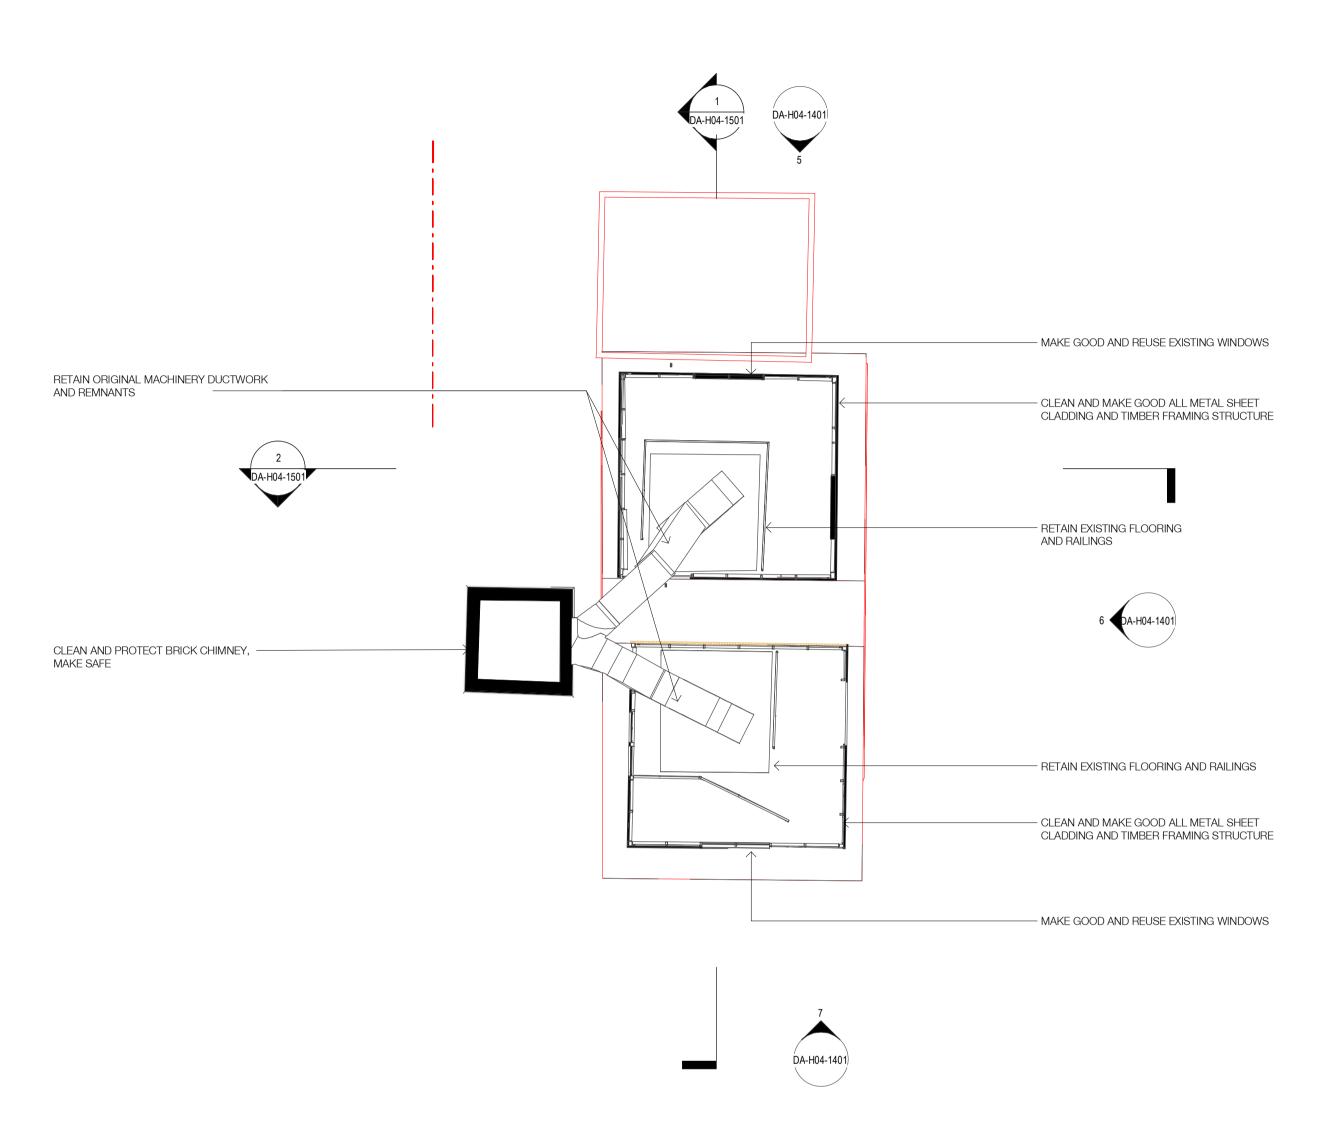

2 **DA-H04 - Ground**1:100@A1

In accepting and utilising this document the recipient agrees that SJB Architecture (NSW) Pty. Ltd. ACN 081 094 724 T/A SJB Architects, retain all common law, statutory law and other rights including copyright and intellectual property rights. The recipient agrees not to use this document for any purpose other than its intended use; to waive all claims against SJB Architects resulting from unauthorised changes; or to reuse the document on other projects without the prior written consent of SJB Architects. Under no circumstances shall transfer of this document be deemed a sale. SJB Architects makes no warranties of fitness for any purpose. The Builder/Contractor shall verify job dimensions prior to any work commencing. Use figured dimensions only. Do not scale drawings.

H04 - FAN HOUSE KILN 2
Drawing Name
Floor Plan - Ground

| Drawing No. | Revision |
|-------------|----------|
|             |          |
| F\//        |          |
| Chk.        |          |
| 1 : 100     | @ A      |
| Scale       | Sheet S  |
|             | 1 : 100  |