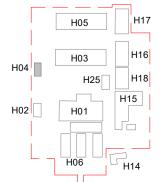

2 **DA-H04 - Ground**1:100@A1

In accepting and utilising this document the recipient agrees that SJB Architecture (NSW) Pty. Ltd. ACN 081 094 724 T/A SJB Architects, retain all common law, statutory law and other rights including copyright and intellectual property rights. The recipient agrees not to use this document for any purpose other than its intended use; to waive all claims against SJB Architects resulting from unauthorised changes; or to reuse the document on other projects without the prior written consent of SJB Architects. Under no circumstances shall transfer of this document be deemed a sale. SJB Architects makes no warranties of fitness for any purpose. The Builder/Contractor shall verify job dimensions prior to any work commencing. Use figured dimensions only. Do not scale drawings.

H04 - FAN HOUSE KILN 2
Drawing Name
Floor Plan - Ground

| Drawing No. | Revision |
|-------------|----------|
|             |          |
| F\//        |          |
| Chk.        |          |
| 1 : 100     | @ A      |
| Scale       | Sheet S  |
|             | 1 : 100  |