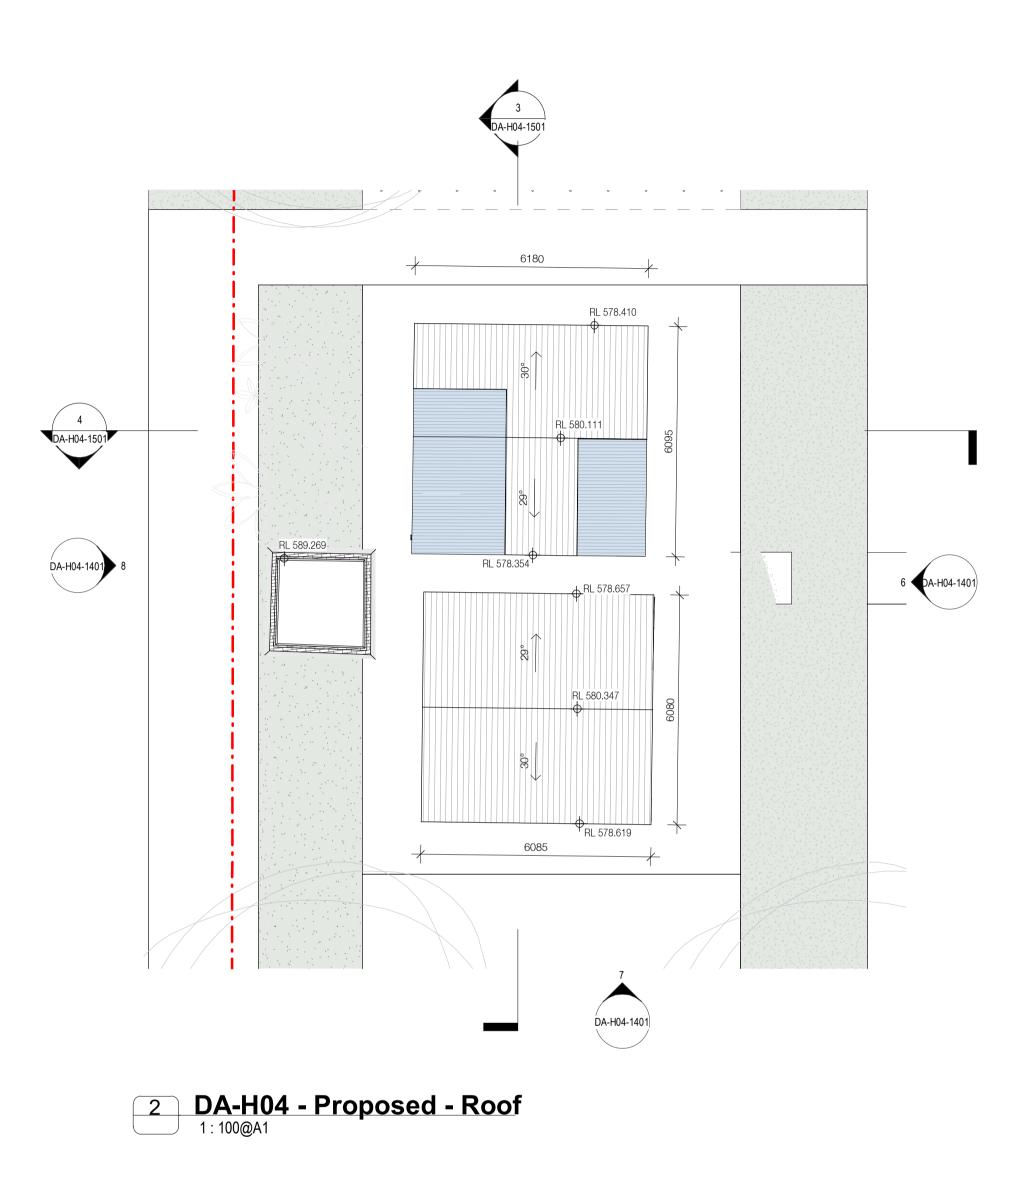

 2
 08.07.2022
 Draft DA Issue

 3
 15.08.2022
 Issue for DA

 4
 19.07.2023
 For Approval

By Chk. DM EW DM EW DM EW DM EW

FOR DEVELOPMENT APPLICATION

Project BRICKWORKS HERITAGE CORE - Yarralum ACT 2600 Building H04 - FAN HOUSE KILN 2 Drawing Name Floor Plan - Roof Plan

| EXISTING                     |
|------------------------------|
| PROPOSED - METAL             |
| PROPOSED - REUSED CORRUGATED |
| PROPOSED - GLAZED            |
| PROPOSED - CONCRETE          |
| PROPOSED - MASONRY           |
| PROPOSED - TIMBER            |
| PROPOSED - LIGHTWEIGHT       |