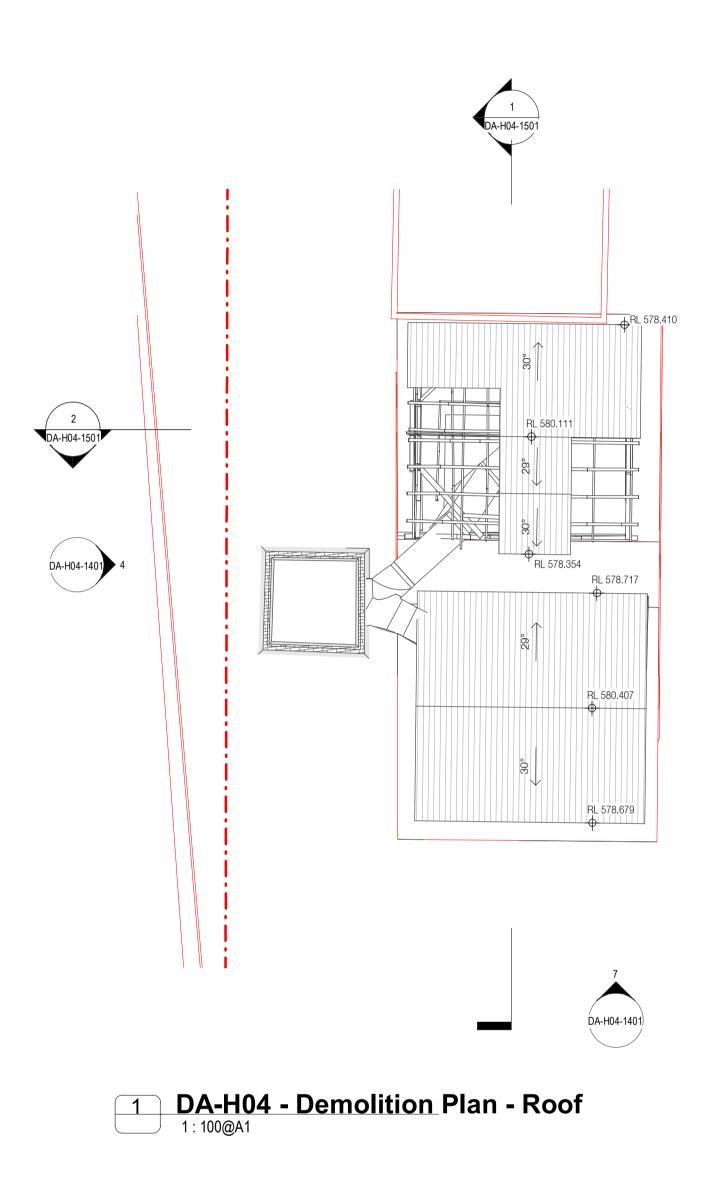

 2
 08.07.2022
 Draft DA Issue

 3
 15.08.2022
 Issue for DA

 4
 19.07.2023
 For Approval

By Chk. DM EW DM EW DM EW DM EW

FOR DEVELOPMENT APPLICATION

Project BRICKWORKS HERITAGE CORE - Yarralum ACT 2600 Building H04 - FAN HOUSE KILN 2 Drawing Name Floor Plan - Roof Plan

EXISTING

ELEMENTS DEMOLISHED

ELEMENTS REMOVED BUT STORED ON SITE FOR REUSE

Level 2 490 Crown Street Surry Hills NSW 2010 Australia T 61 2 9380 9911 F 61 2 9380 9922 www.sjb.com.au