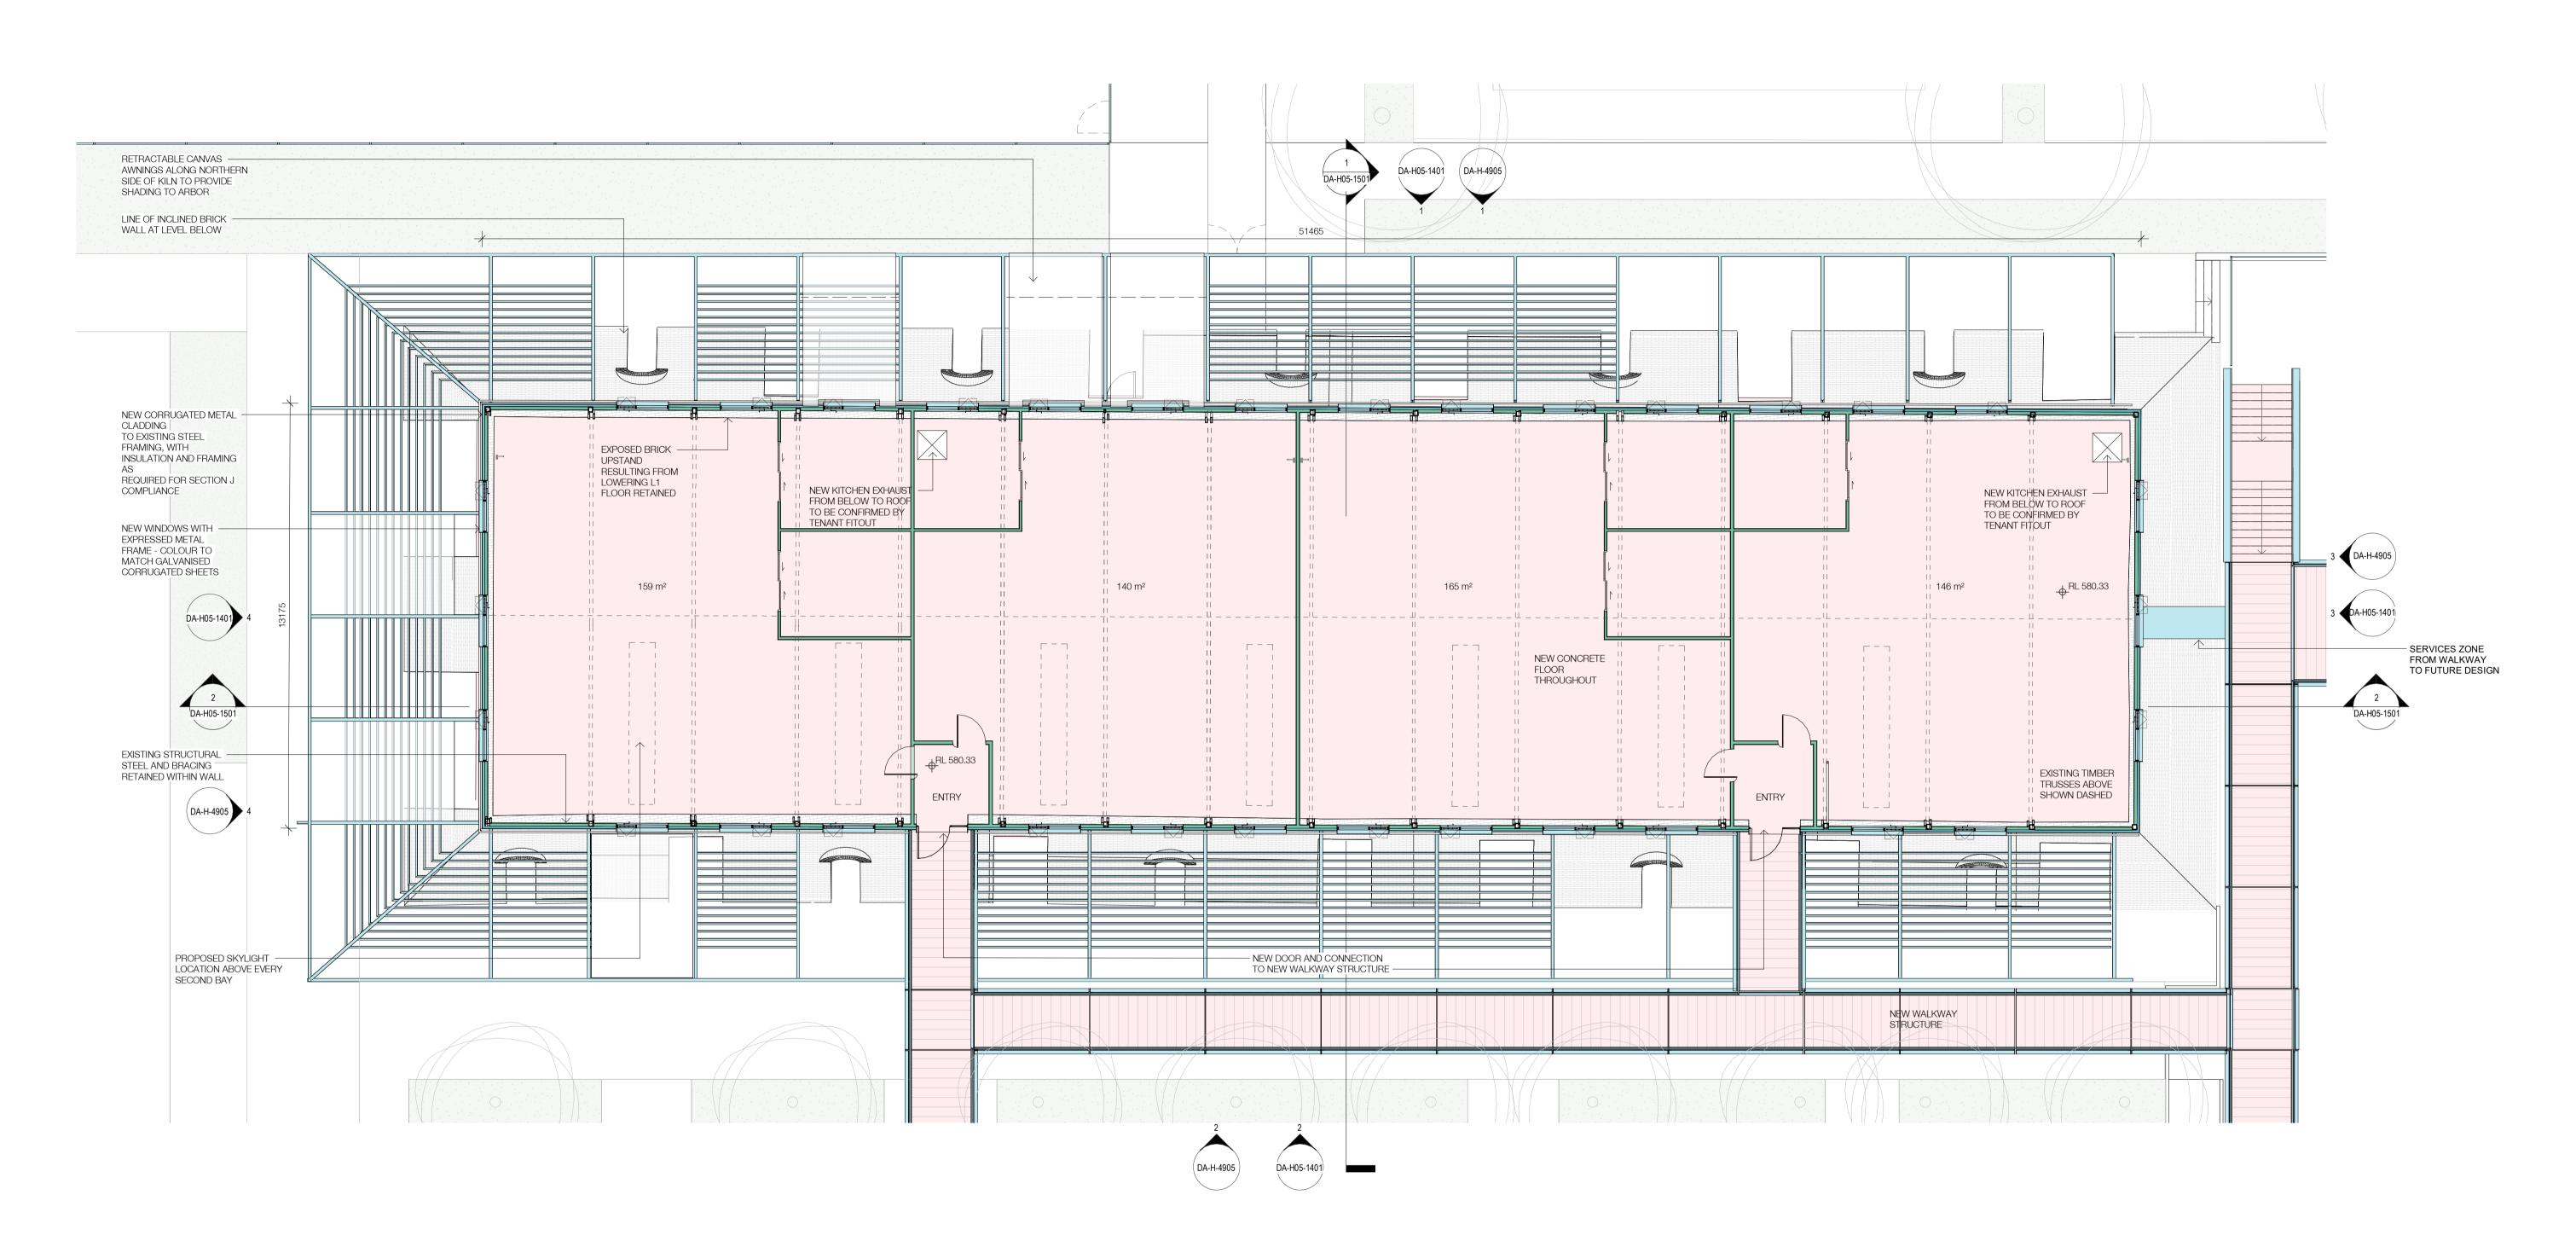

FOR DEVELOPMENT APPLICATION

**DOMA** 

Project **BRICKWORKS HERITAGE CORE - Yarralum** ACT 2600 Building H05 - HARDY PATENT KILN 2 Drawing Name Floor Plan - Level 1

## EXISTING PROPOSED - METAL PROPOSED - REUSED CORRUGATED PROPOSED - GLAZED PROPOSED - CONCRETE PROPOSED - MASONRY PROPOSED - TIMBER PROPOSED - LIGHTWEIGHT

|      | 5479       | DA-H05-1002/4 |            |
|------|------------|---------------|------------|
|      | Job No.    | Drawing No.   | Revision   |
|      | DM         | EW            |            |
|      | Drawn      | Chk.          |            |
| mla, | 19.07.2023 | 1 : 100       | @ A1       |
|      | Date       | Scale         | Sheet Size |
|      |            |               |            |