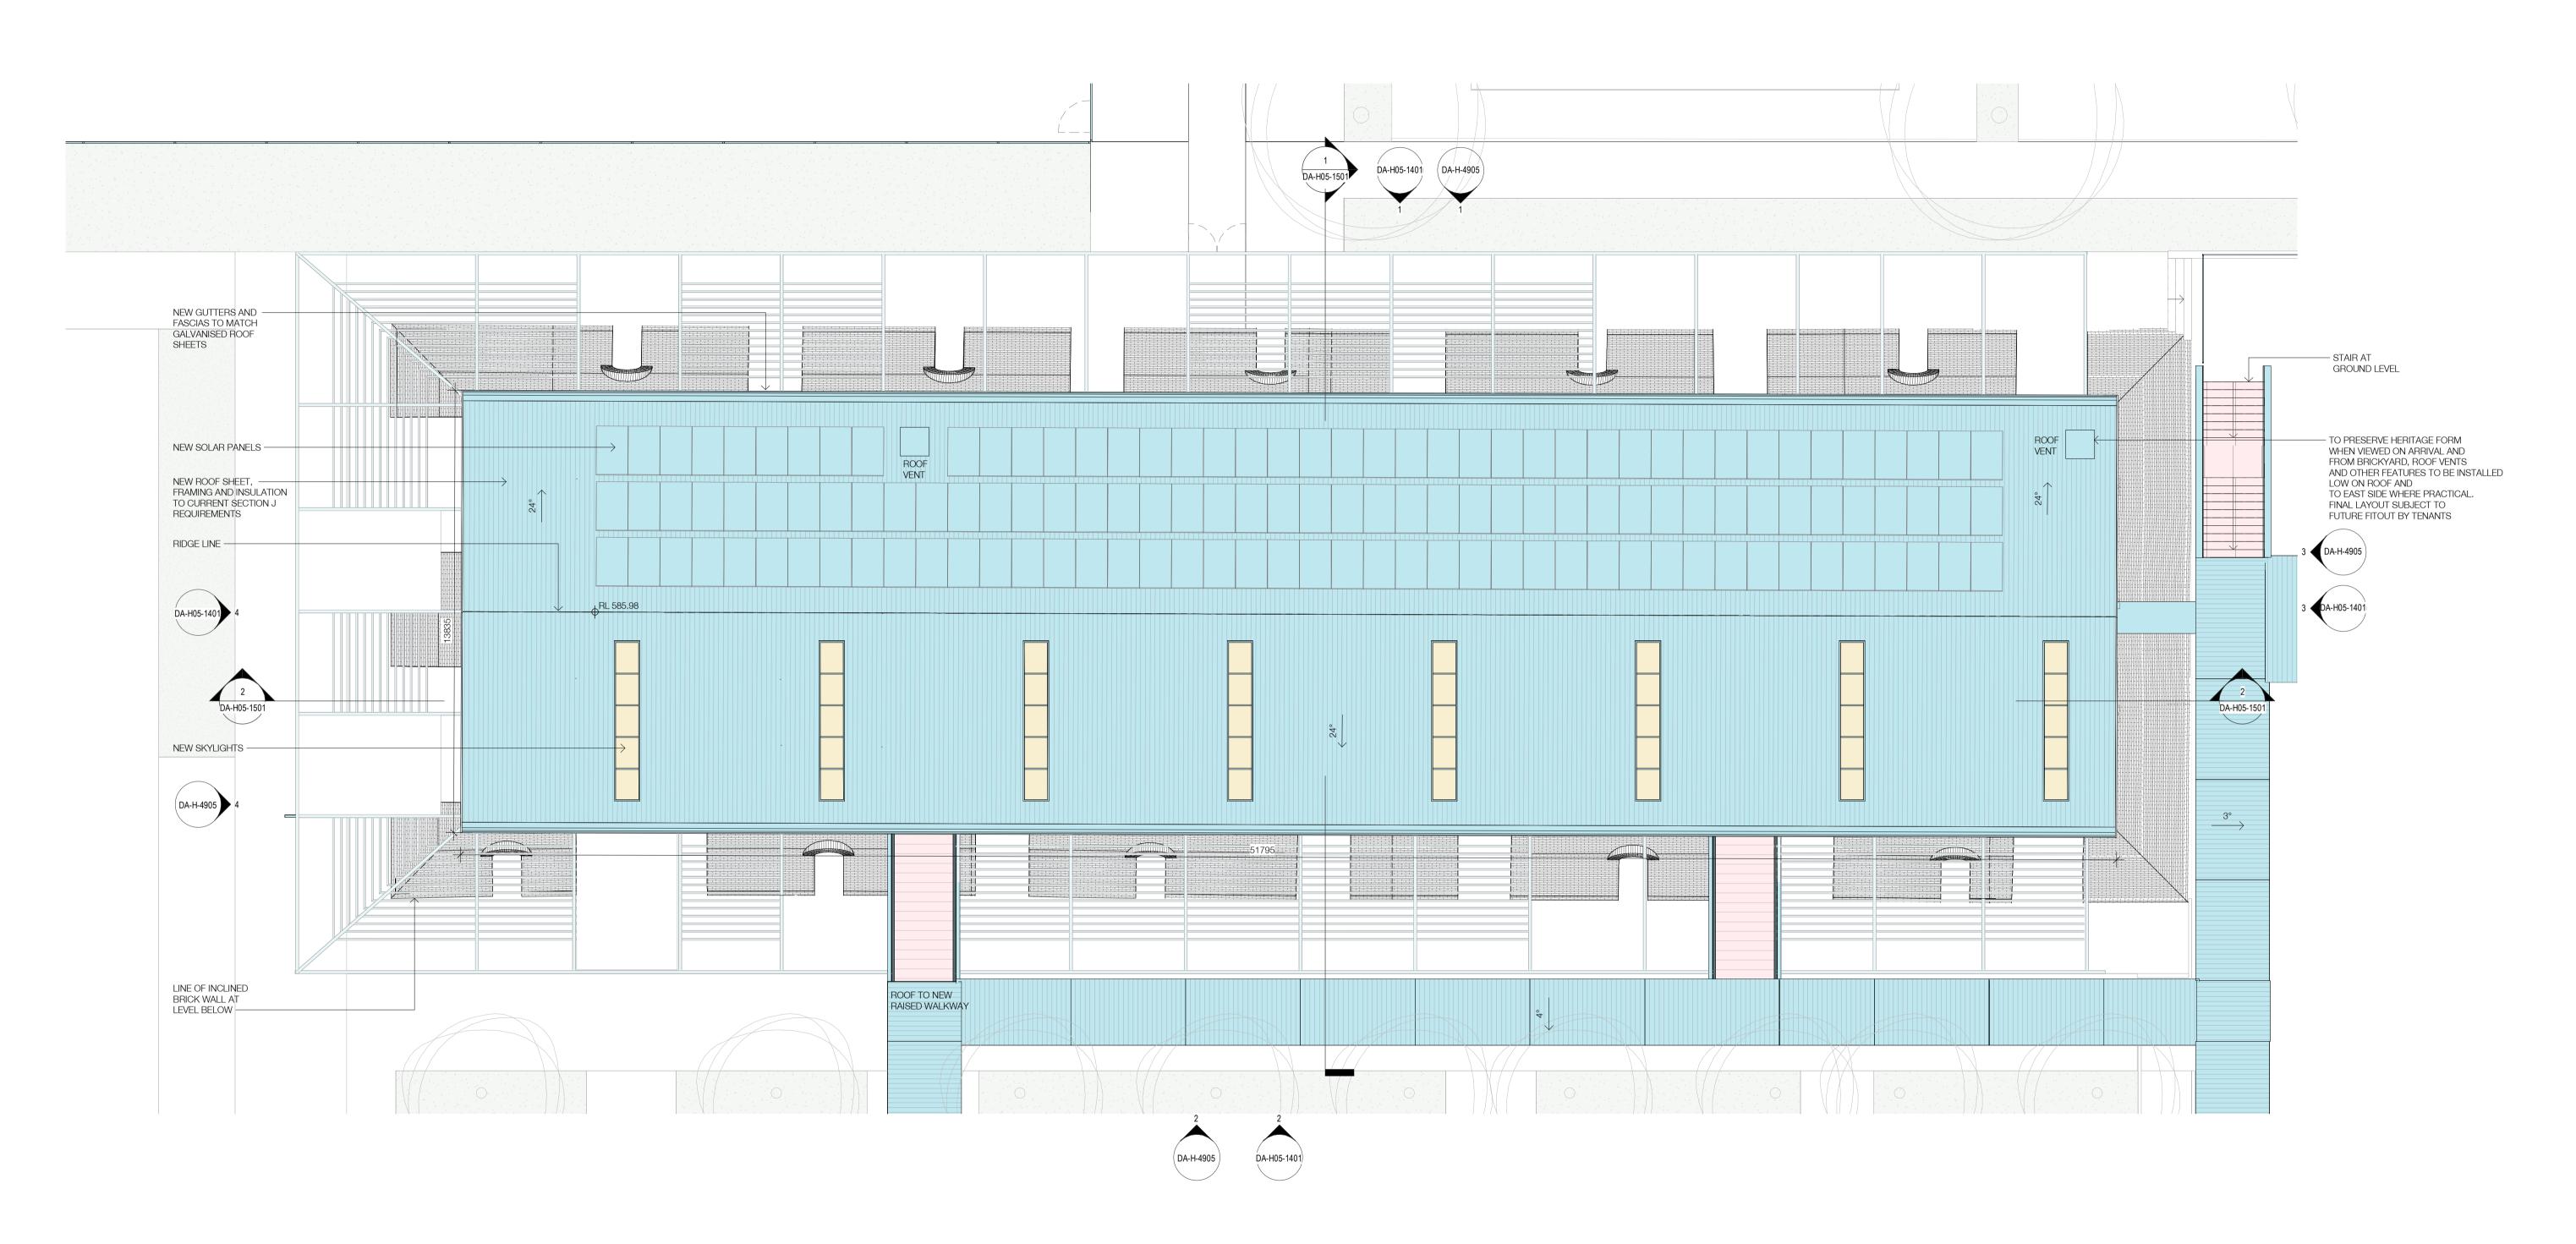

By Chk. DM EW DM EW DM EW DM EW

FOR DEVELOPMENT APPLICATION

Project BRICKWORKS HERITAGE CORE - Yarralum ACT 2600 Building H05 - HARDY PATENT KILN 2 Drawing Name Floor Plan - Roof

| EXISTING                     |
|------------------------------|
| PROPOSED - METAL             |
| PROPOSED - REUSED CORRUGATED |
| PROPOSED - GLAZED            |
| PROPOSED - CONCRETE          |
| PROPOSED - MASONRY           |
| PROPOSED - TIMBER            |
| PROPOSED - LIGHTWEIGHT       |