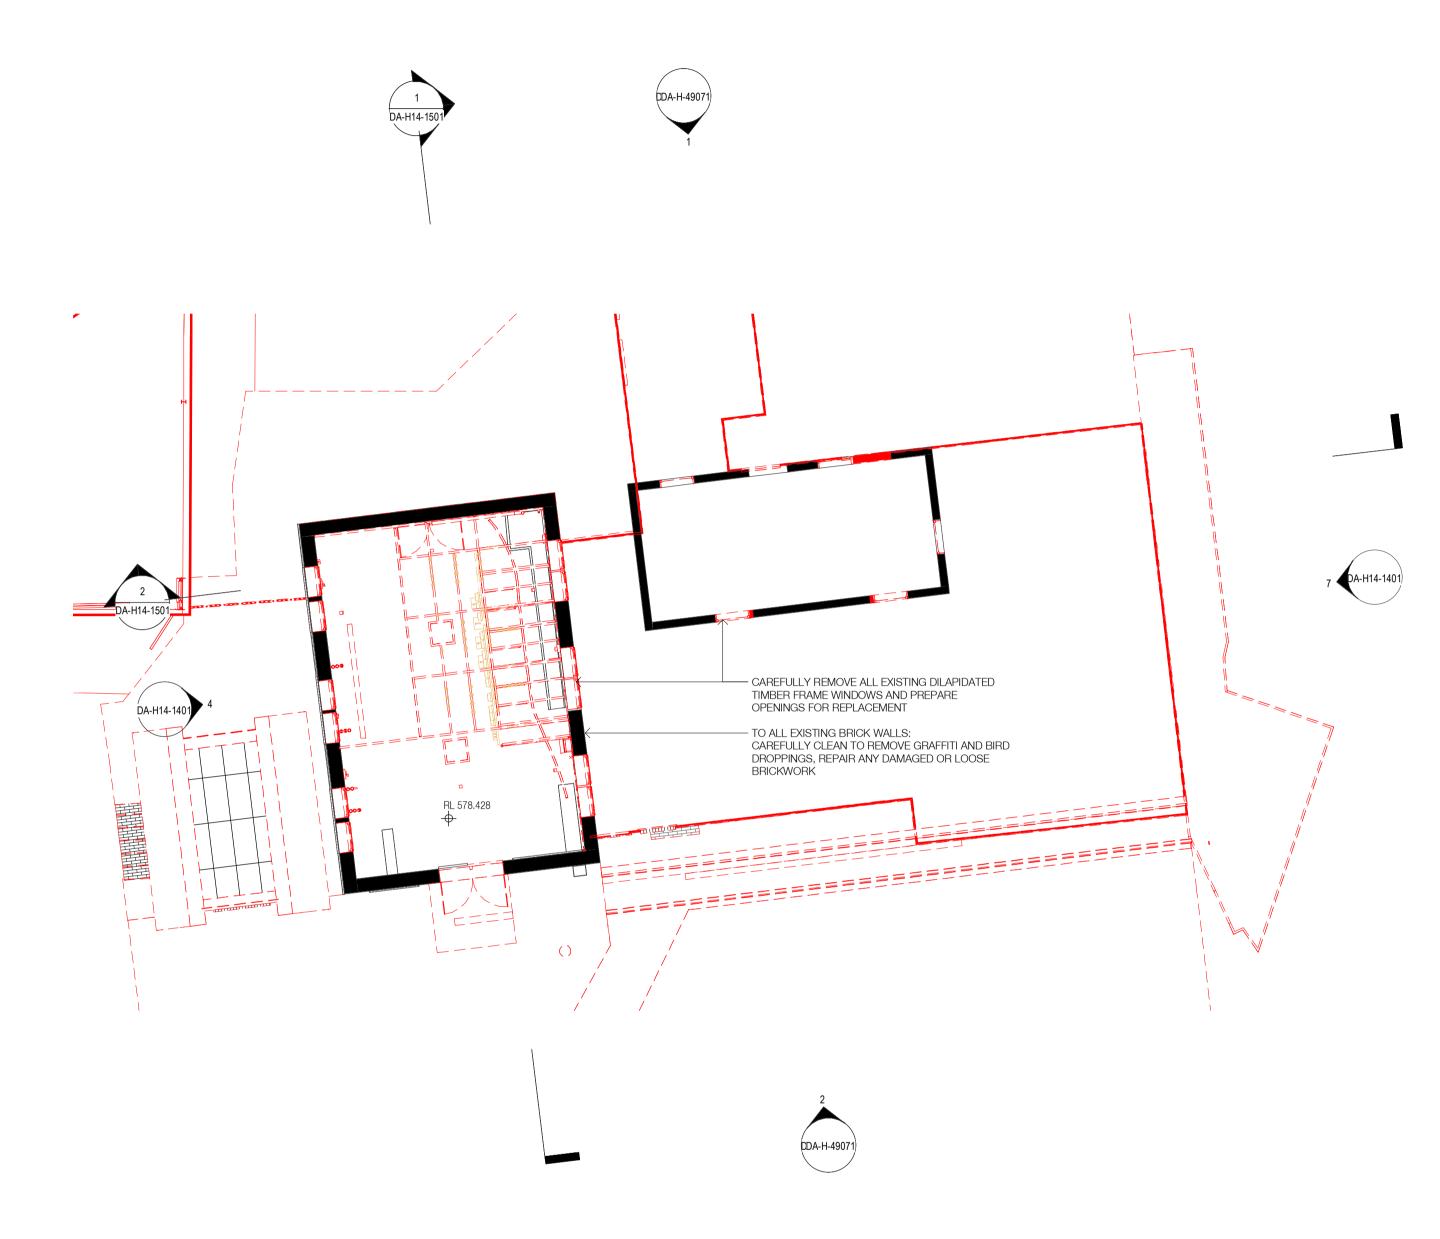

1 DA-H14 - Demolition - Ground
1:100@A1

2 DA-H14 - Proposed - Ground
1:100@A1

Nominated Architects: Adam Haddow-7188 | John Pradel-7004 In accepting and utilising this document the recipient agrees that SJB Architecture (NSW) Pty. Ltd. ACN 081 094 724 T/A SJB Architects, retain all common law, statutory law and other rights including copyright and intellectual property rights. The recipient agrees not to use this document for any purpose other than its intended use; to waive all claims against SJB Architects resulting from unauthorised changes; or to reuse the document on other projects without the prior written consent of SJB Architects. Under no circumstances shall transfer of this document be deemed a sale. SJB Architects makes no warranties of fitness for any purpose. The Builder/Contractor shall verify job dimensions prior to any work commencing. Use figured dimensions only. Do not scale drawings.