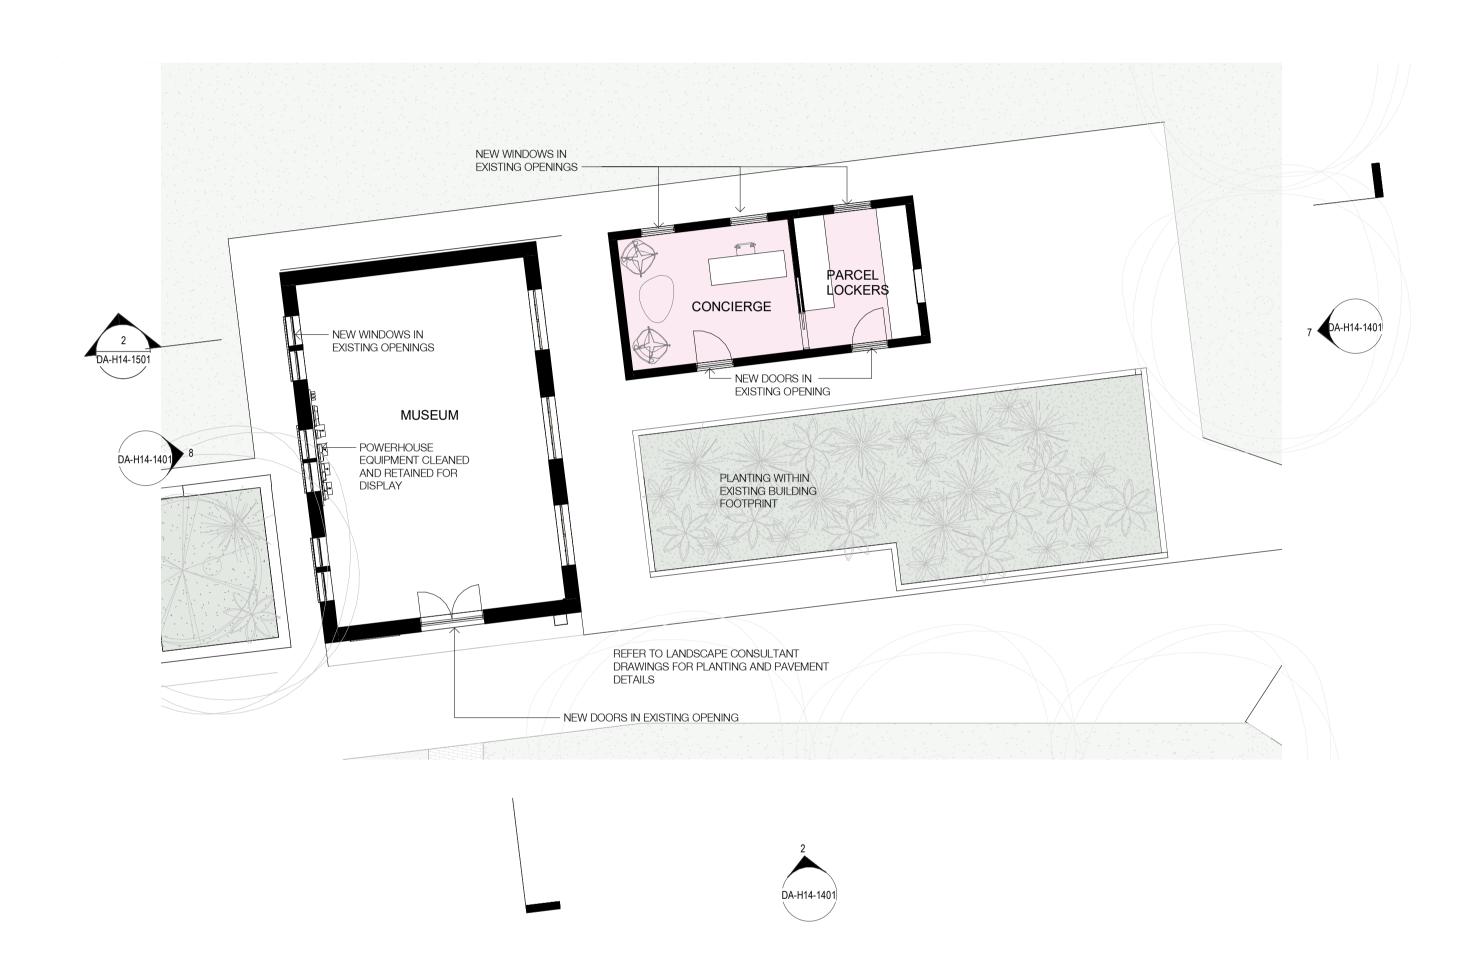

1 DA-H14 - Demolition - Ground
1:100@A1

2 DA-H14 - Proposed - Ground
1:100@A1

Nominated Architects: Adam Haddow-7188 | John Pradel-7004 In accepting and utilising this document the recipient agrees that SJB Architecture (NSW) Pty. Ltd. ACN 081 094 724 T/A SJB Architects, retain all common law, statutory law and other rights including copyright and intellectual property rights. The recipient agrees not to use this document for any purpose other than its intended use; to waive all claims against SJB Architects resulting from unauthorised changes; or to reuse the document on other projects without the prior written consent of SJB Architects. Under no circumstances shall transfer of this document be deemed a sale. SJB Architects makes no warranties of fitness for any purpose. The Builder/Contractor shall verify job dimensions prior to any work commencing. Use figured dimensions only. Do not scale drawings.

BRICKWORKS HERITAGE CORE - Yarralumla,

| ACT 2600              |
|-----------------------|
| Building              |
| H14 - THE POWER HOUSE |
| Drawing Name          |
| Floor Plan - Ground   |

| Date       | Scale       | Sheet Size | SJB Architects                                         |  |
|------------|-------------|------------|--------------------------------------------------------|--|
| 31.07.2023 | 1 : 100     | @ A1       |                                                        |  |
| Drawn      | Chk.        |            |                                                        |  |
| DM         | EW          |            | Level 2<br>490 Crown Street                            |  |
| Job No.    | Drawing No. | Revision   | Surry Hills NSW<br>2010 Australia                      |  |
| 5479       | DA-H14-100  | 1/6        | T 61 2 9380 9911<br>F 61 2 9380 9922<br>www.sib.com.au |  |