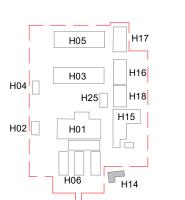

1 DA-H14 - Demolition - Ground
1:100@A1

2 DA-H14 - Proposed - Ground
1:100@A1

Nominated Architects: Adam Haddow-7188 | John Pradel-7004 In accepting and utilising this document the recipient agrees that SJB Architecture (NSW) Pty. Ltd. ACN 081 094 724 T/A SJB Architects, retain all common law, statutory law and other rights including copyright and intellectual property rights. The recipient agrees not to use this document for any purpose other than its intended use; to waive all claims against SJB Architects resulting from unauthorised changes; or to reuse the document on other projects without the prior written consent of SJB Architects. Under no circumstances shall transfer of this document be deemed a sale. SJB Architects makes no warranties of fitness for any purpose. The Builder/Contractor shall verify job dimensions prior to any work commencing. Use figured dimensions only. Do not scale drawings.

BRICKWORKS HERITAGE CORE - Yarralumla,

| ACT 2600              |
|-----------------------|
| Building              |
| H14 - THE POWER HOUSE |
| Drawing Name          |
| Floor Plan - Ground   |

| Date       | Scale       | Sheet Size | SJB Architects                                         |  |
|------------|-------------|------------|--------------------------------------------------------|--|
| 31.07.2023 | 1 : 100     | @ A1       |                                                        |  |
| Drawn      | Chk.        |            |                                                        |  |
| DM         | EW          |            | Level 2<br>490 Crown Street                            |  |
| Job No.    | Drawing No. | Revision   | Surry Hills NSW<br>2010 Australia                      |  |
| 5479       | DA-H14-100  | 1/6        | T 61 2 9380 9911<br>F 61 2 9380 9922<br>www.sib.com.au |  |