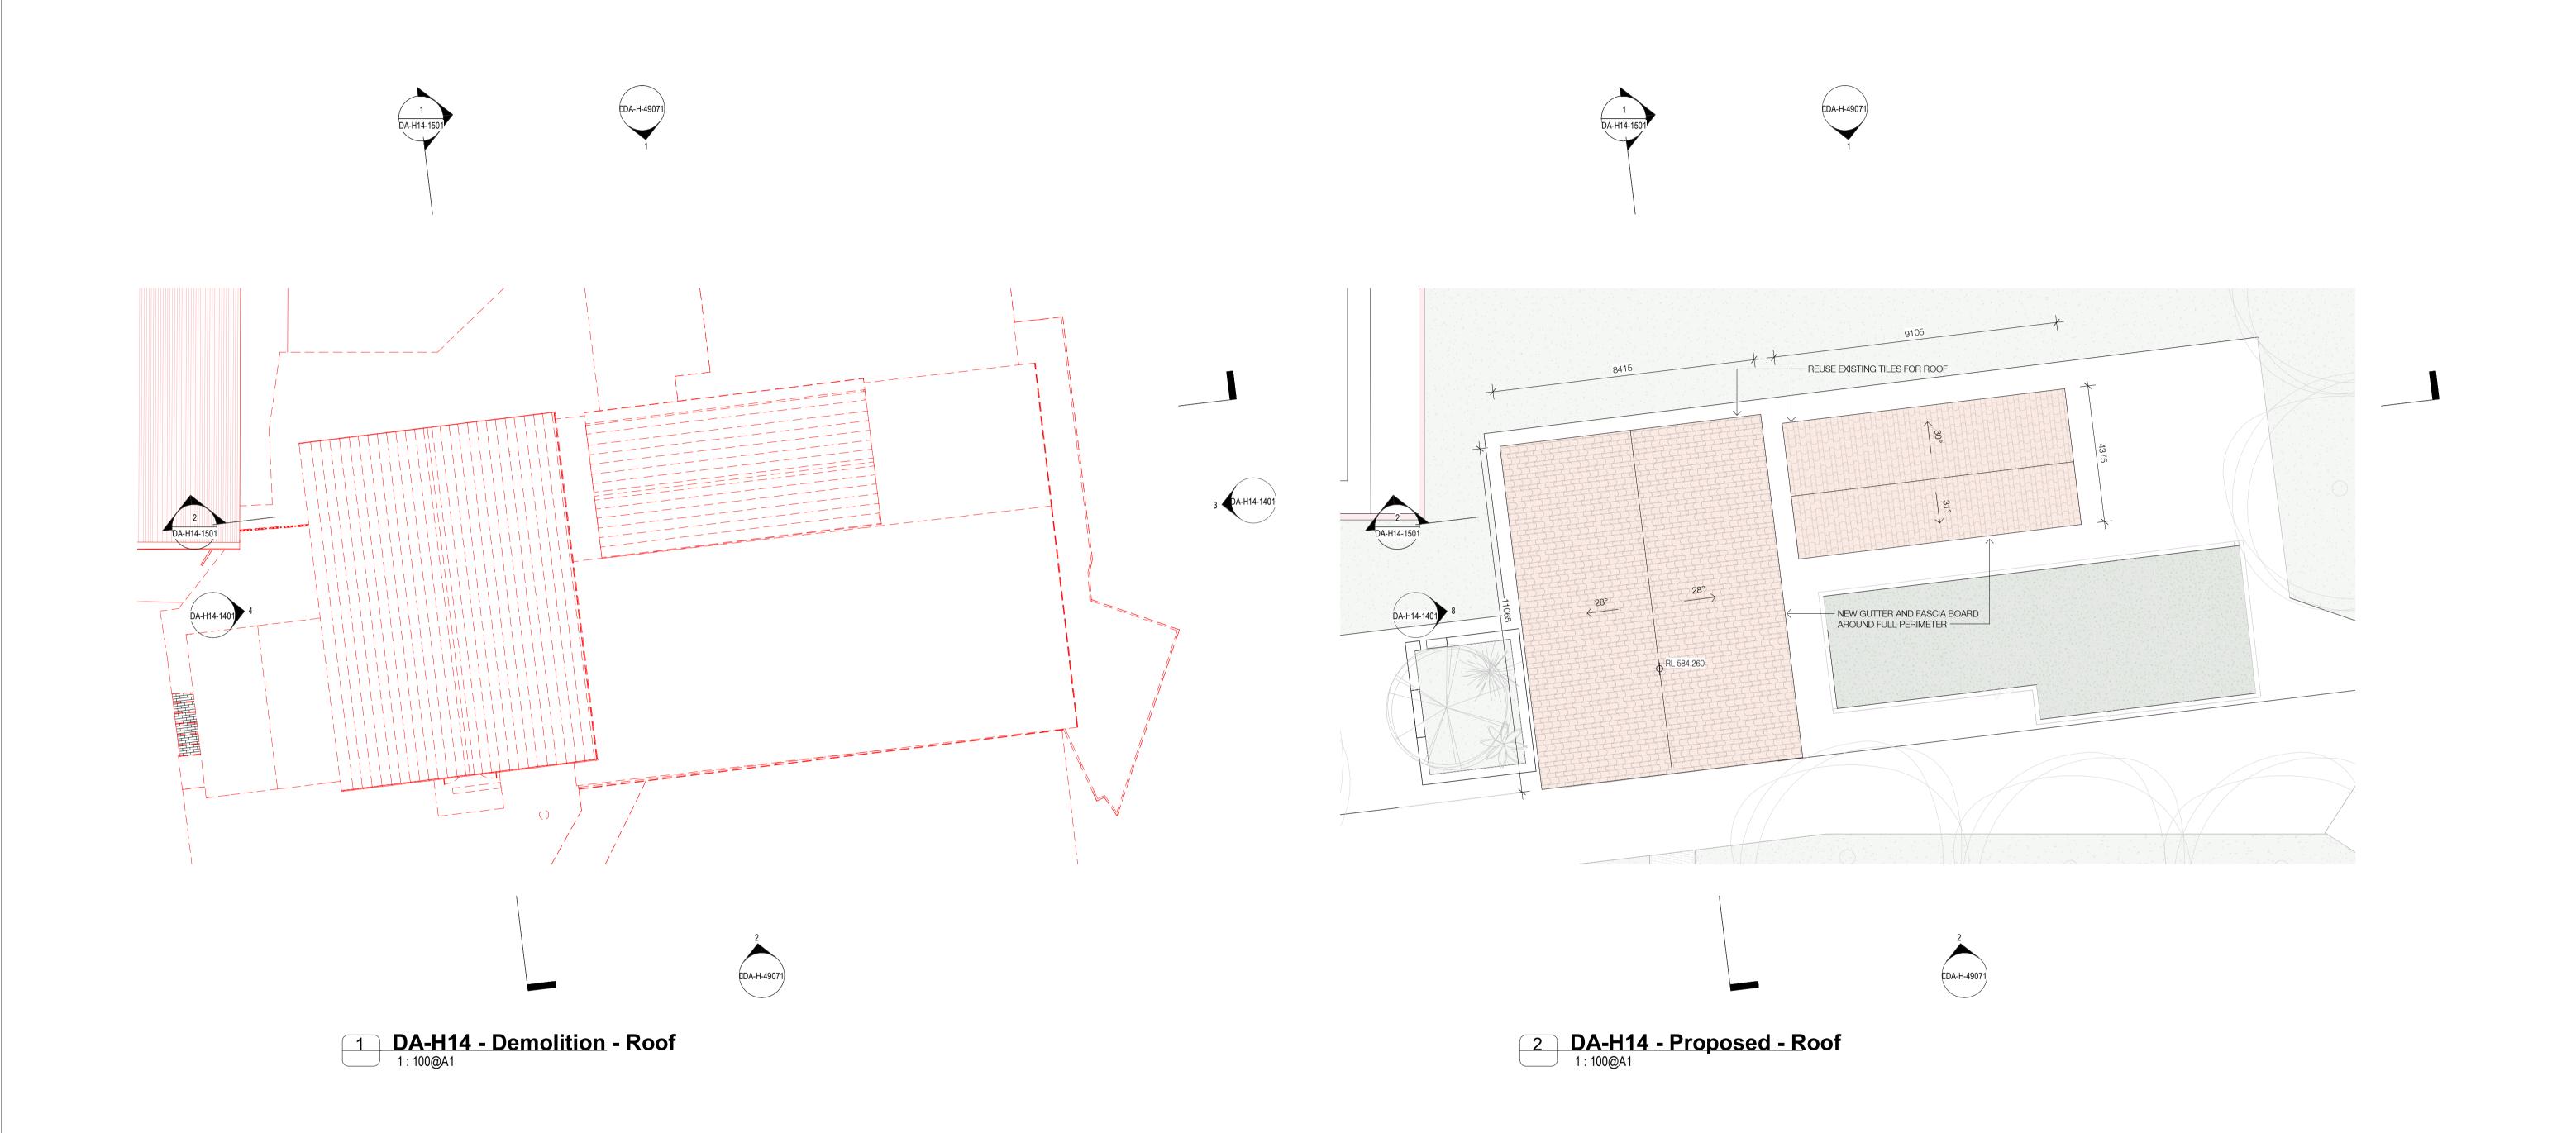

ELEMENTS DEMOLISHED

ELEMENTS REMOVED BUT STORED ON SITE FOR REUSE

DA-H14-1002/6

**EXISTING** 

SJB Architects

Level 2 490 Crown Street

Surry Hills NSW 2010 Australia

T 61 2 9380 9911