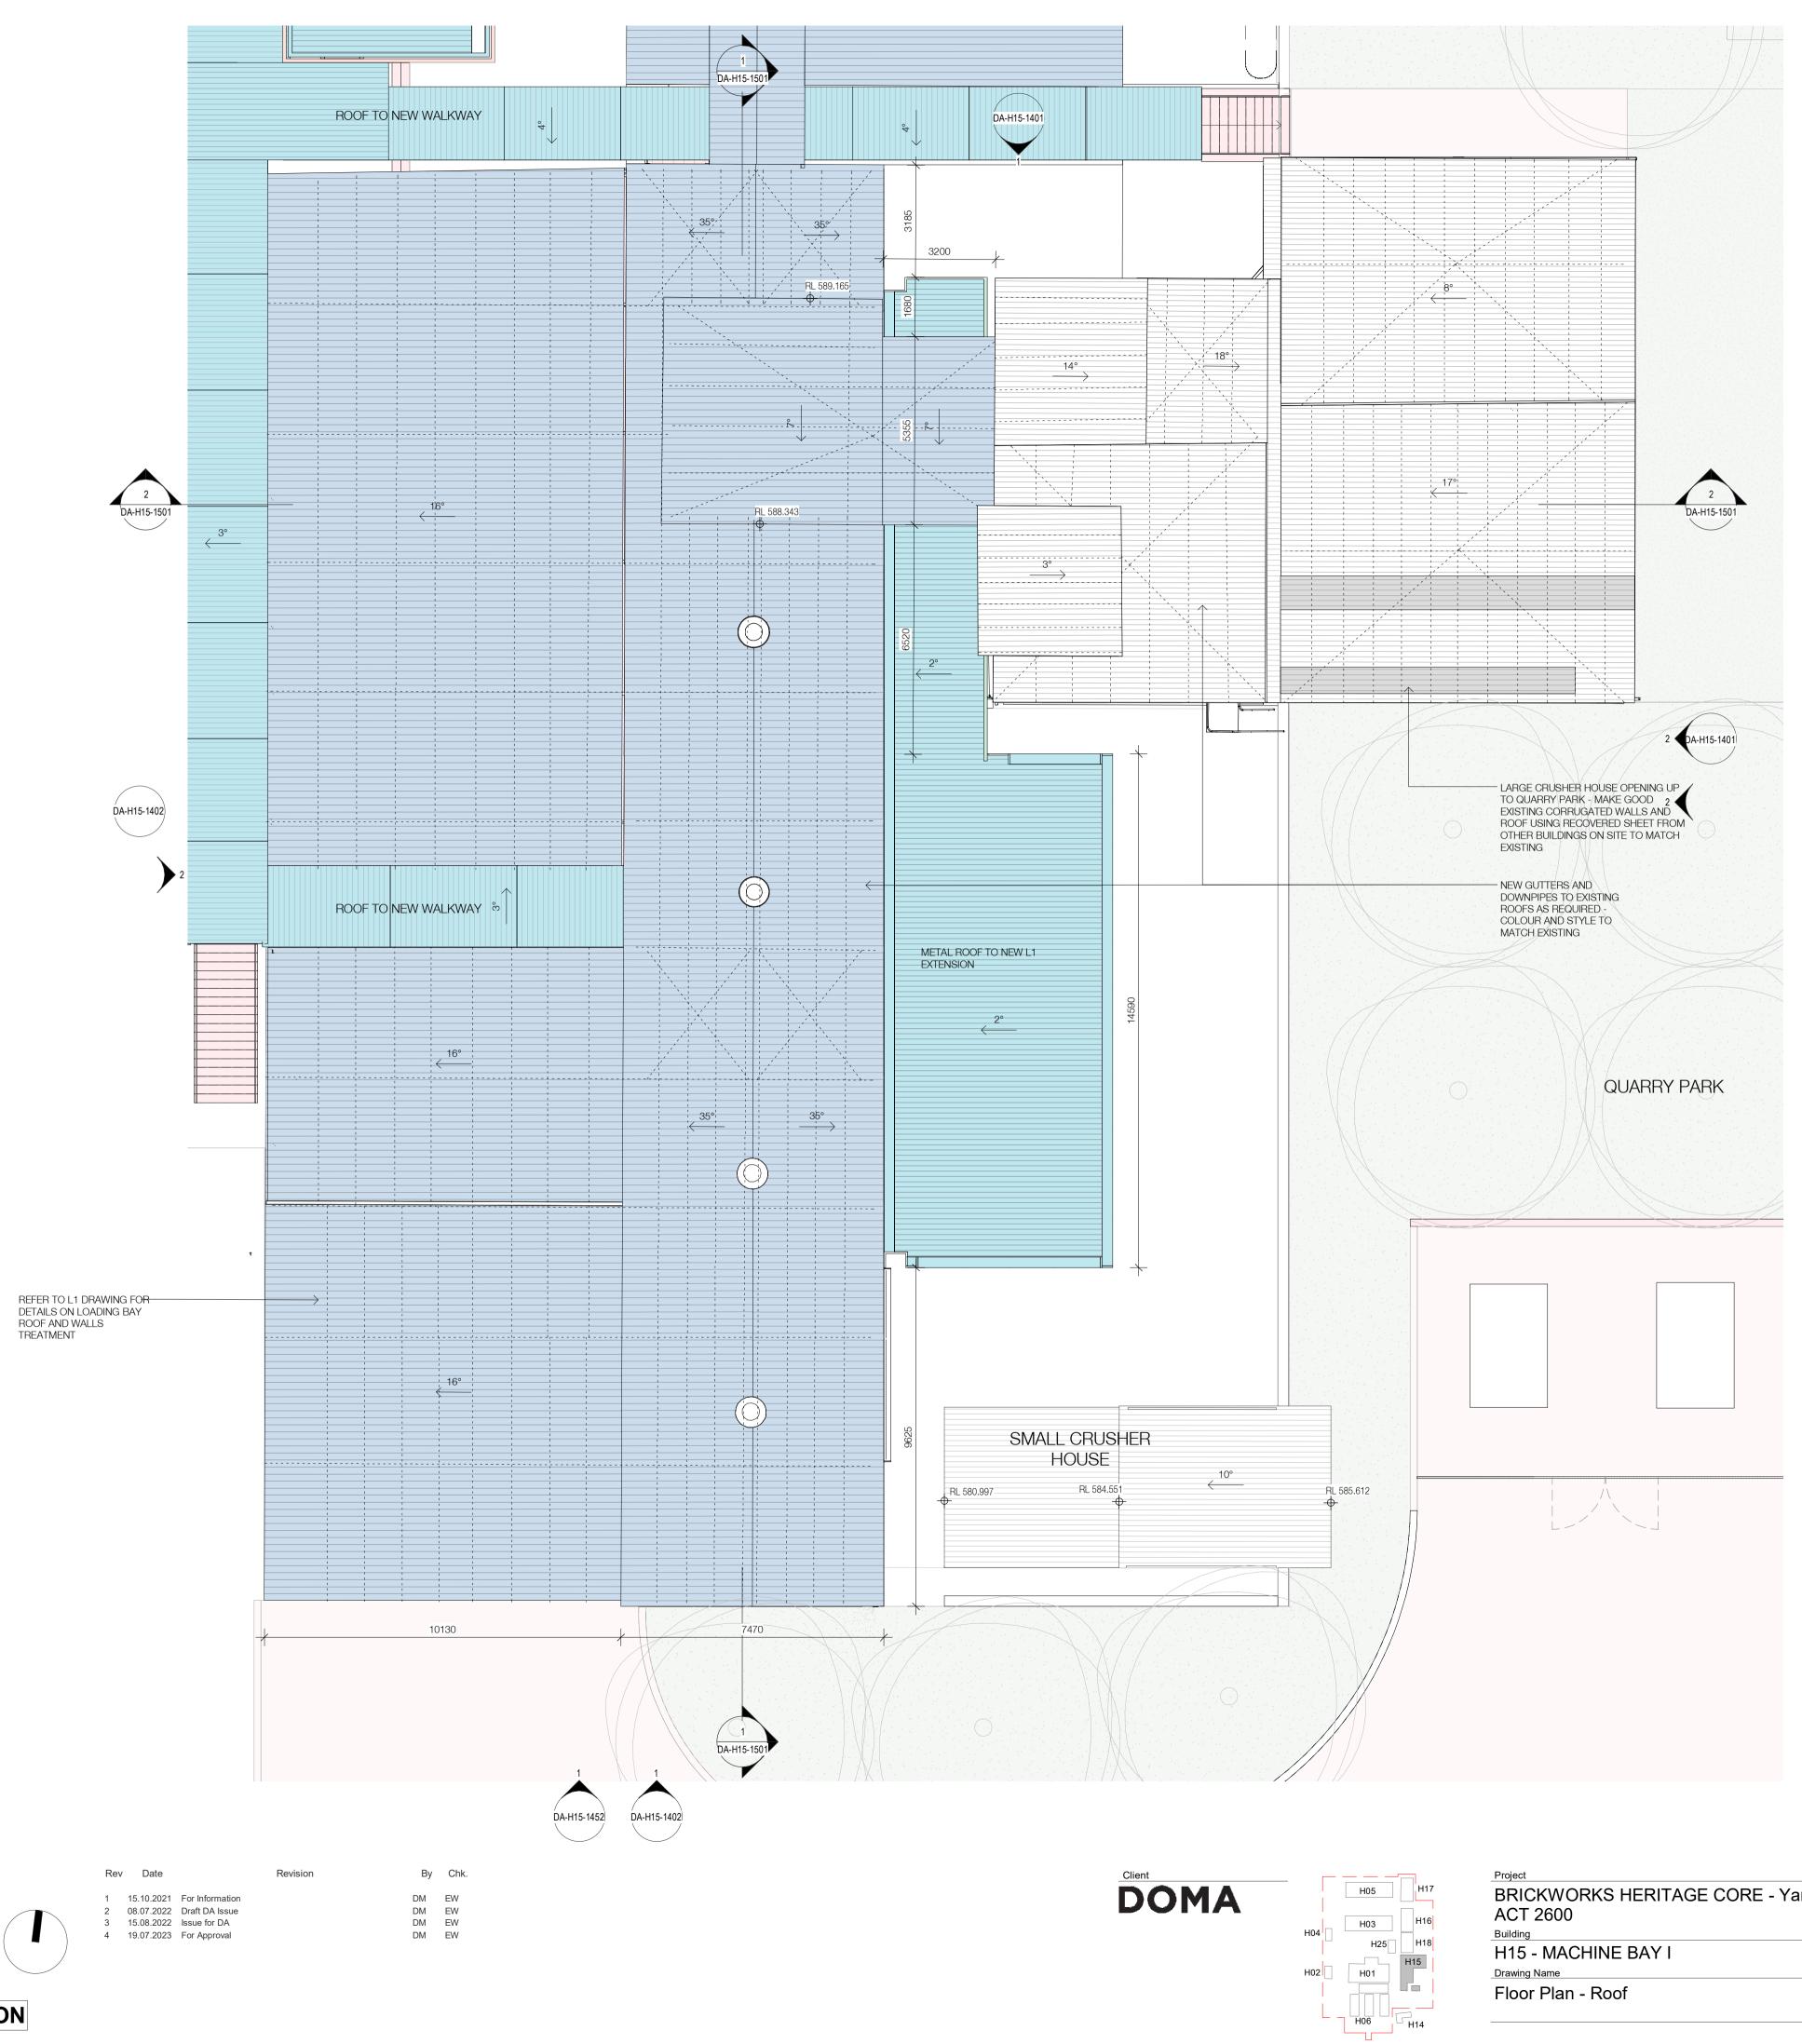

Nominated Architects: Adam Haddow-7188 | John Pradel-7004

Use figured dimensions only. Do not scale drawings. FOR DEVELOPMENT APPLICATION BRICKWORKS HERITAGE CORE - Yarralum

TO MACHINE BAYS I, II and III (H15, H16 & H17):

\* EXTERNAL CORRUGATED METAL CLADDING TO ALL MACHINE BAYS TO BE REMOVED AND STORED TO ALLOW FOR INSTALLATION OF NEW RAINSCREEN ON THE OUTSIDE OF THE EXISTING STEEL STRUCTURE - ONCE RAINSCREEN IS INSTALLED THE EXISTING CLADDING WILL BE REUSED TO PROVIDE CONSISTENT LOOK TO ALL MACHINERY SHEDS

## EXISTING

PROPOSED - METAL PROPOSED - REUSED CORRUGATED PROPOSED - GLAZED PROPOSED - CONCRETE PROPOSED - MASONRY PROPOSED - TIMBER PROPOSED - LIGHTWEIGHT

|      | 5479       | DA-H15-1003/4 |            |
|------|------------|---------------|------------|
|      | Job No.    | Drawing No.   | Revision   |
|      | DM         | EW            |            |
|      | Drawn      | Chk.          |            |
| ıla, | 19.07.2023 | 1 : 100       | @ A1       |
|      | Date       | Scale         | Sheet Size |
|      |            |               |            |