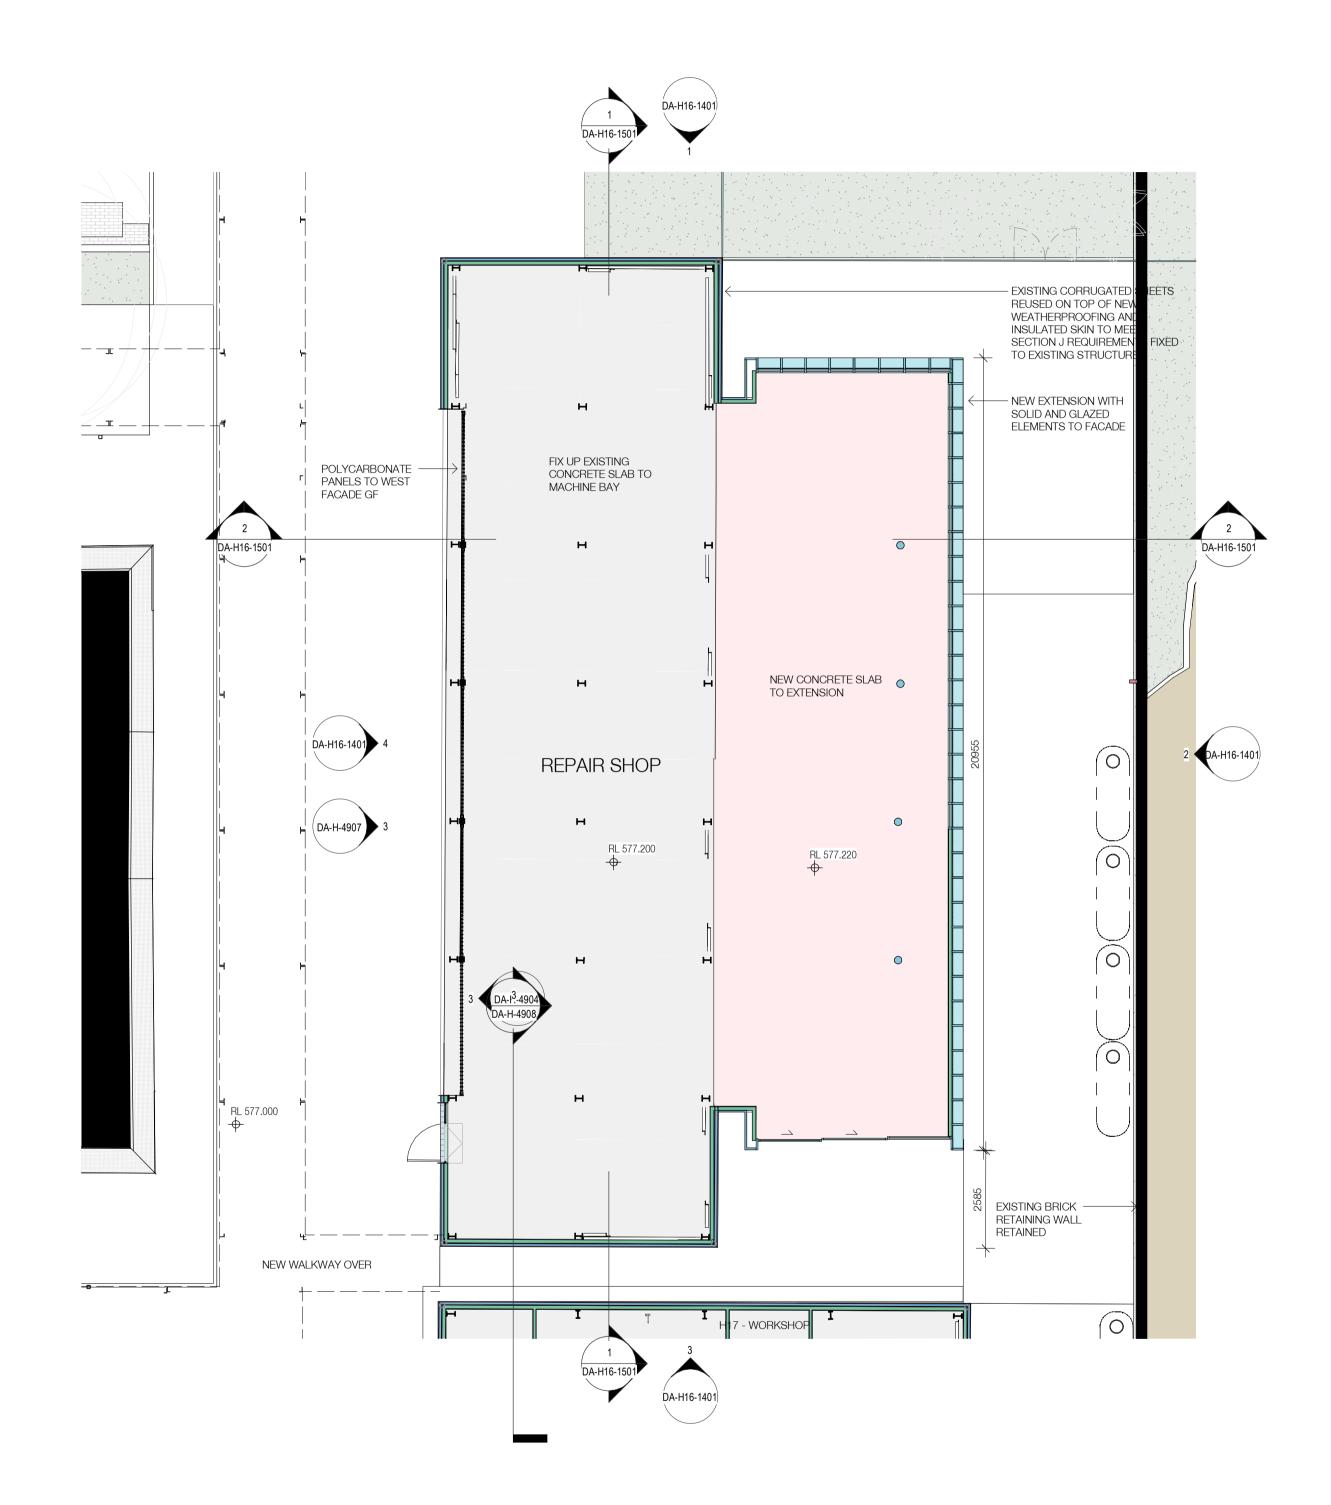

TO MACHINE BAYS I, II and III (H15, H16 & H17):

\* EXTERNAL CORRUGATED METAL CLADDING
TO ALL MACHINE BAYS TO BE REMOVED AND
STORED TO ALLOW FOR INSTALLATION OF
NEW RAINSCREEN ON THE OUTSIDE OF THE
EXISTING STEEL STRUCTURE - ONCE
RAINSCREEN IS INSTALLED THE EXISTING
CLADDING WILL BE REUSED TO PROVIDE
CONSISTENT LOOK TO ALL MACHINERY SHEDS

\* STRUCTURALLY STABILISE EXISTING STRUCTURAL STEEL AND CONCRETE ELEMENTS WHERE REQUIRED TO ENSURE

\* UNDERTAKE FULL HAZARDOUS MATERIALS AUDIT OF ALL SURFACES. REMEDIAL WORKS MAY BE REQUIRED TO ENSURE A SAFE HABITABLE SPACE. DEPENDING ON AUDIT FINDINGS, THIS MAY INVOLVE THE REMOVAL OF HAZARDOUS MATERIALS OR THEIR ENCAPSULATION BEHIND A PAINT, FILM OR OTHER BARRIER.

\* UNDERTAKE A "LIGHT CLEAN" OF SURFACES TO REMOVE DUST, DIRT, ANY "NON-HERITAGE"

\* ANY MACHINERY SIGNIFICANT TO BRICK MANUFACTURING SHOULD BE RETAINED IN SITU OR IF NECESSARY TEMPORARILY REMOVED DURING CONSTRUCTION AND REINSTALLED AS NOTED

| 1  | ACT 2600             |
|----|----------------------|
| _  | Building             |
|    | H16 - MACHINE BAY II |
| _[ | Drawing Name         |
|    | Floor Plan - Ground  |

|     | Date       | Scale       | Sheet   |
|-----|------------|-------------|---------|
| la, | 19.07.2023 | 1 : 100     | @ A     |
|     | Drawn      | Chk.        |         |
|     | DM         | EW          |         |
|     | Job No.    | Drawing No. | Revisio |

DA-H16-1001/4

Size SJB Architects