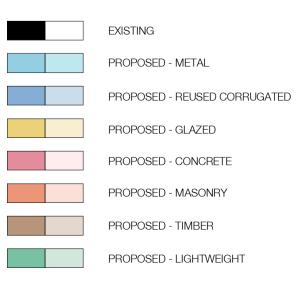

N OF
NEW RAINSCREEN ON THE OUTSIDE OF THE
EXISTING STEEL STRUCTURE - ONCE
RAINSCREEN IS INSTALLED THE EXISTING
CLADDING WILL BE REUSED TO PROVIDE
CONSISTENT LOOK TO ALL MACHINERY SHEDS

\* STRUCTURALLY STABILISE EXISTING STRUCTURAL STEEL AND CONCRETE ELEMENTS WHERE REQUIRED TO ENSURE

\* UNDERTAKE FULL HAZARDOUS MATERIALS AUDIT OF ALL SURFACES. REMEDIAL WORKS MAY BE REQUIRED TO ENSURE A SAFE HABITABLE SPACE. DEPENDING ON AUDIT FINDINGS, THIS MAY INVOLVE THE REMOVAL OF HAZARDOUS MATERIALS OR THEIR ENCAPSULATION BEHIND A PAINT, FILM OR OTHER BARRIER.

\* UNDERTAKE A "LIGHT CLEAN" OF SURFACES TO REMOVE DUST, DIRT, ANY "NON-HERITAGE"

\* ANY MACHINERY SIGNIFICANT TO BRICK MANUFACTURING SHOULD BE RETAINED IN SITU OR IF NECESSARY TEMPORARILY REMOVED DURING CONSTRUCTION AND REINSTALLED AS NOTED



In accepting and utilising this document the recipient agrees that SJB Architecture (NSW) Pty. Ltd. ACN 081 094 724 T/A SJB Architects, retain all common law, statutory law and other rights including copyright and intellectual property rights. The recipient agrees not to use this document for any purpose other than its intended use; to waive all claims against SJB Architects resulting from unauthorised changes; or to reuse the document on other projects without the prior written consent of SJB Architects. Under no circumstances shall transfer of this document be deemed a sale. SJB Architects makes no warranties of fitness for any purpose. The Builder/Contractor shall verify job dimensions prior to any work commencing.

Use figured dimensions only. Do not scale drawings.



 Rev
 Date
 Re