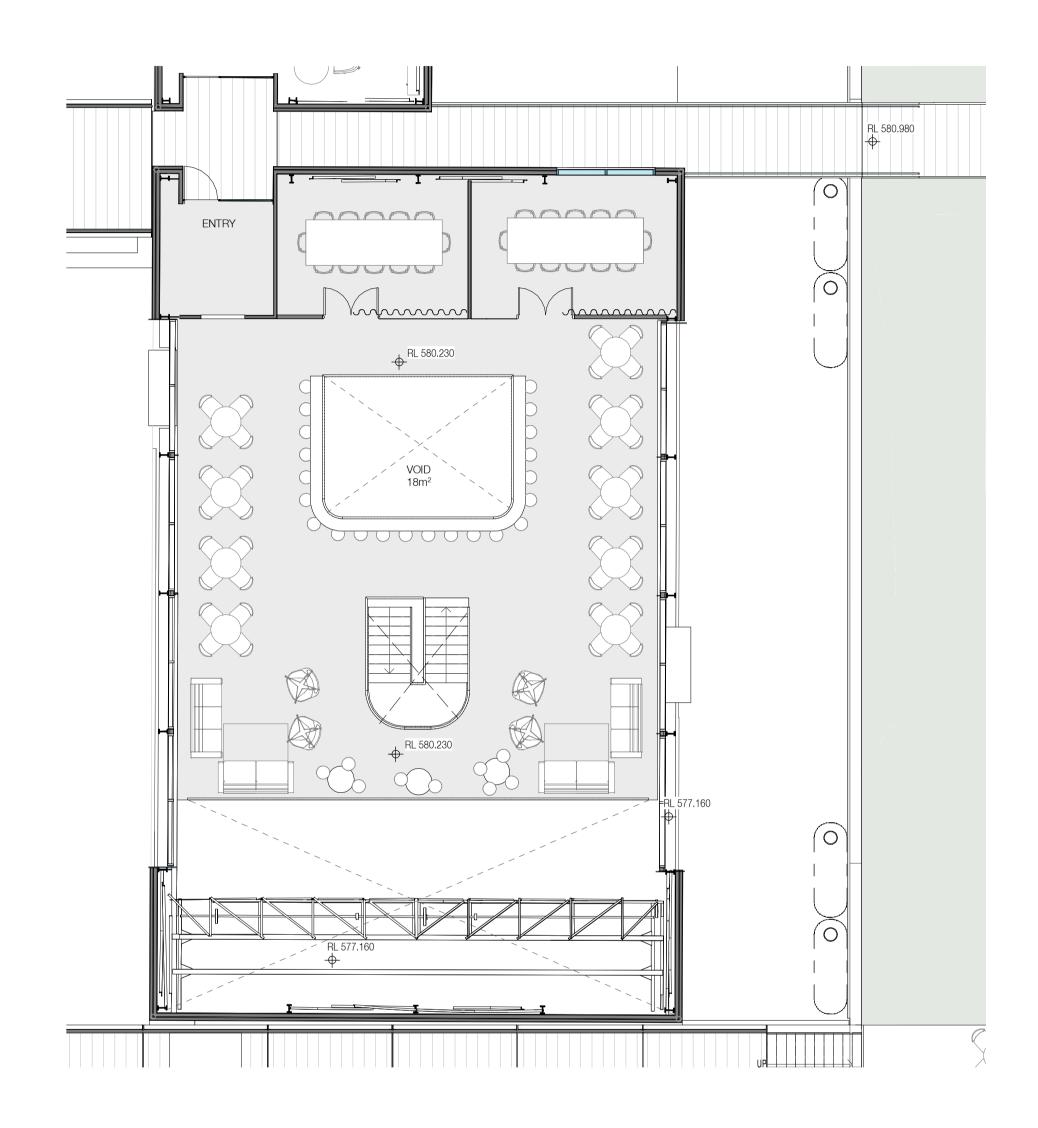

2 DA-H18 - Test Fit Level 1 1:100@A1

Project BRICKWORKS HERITAGE CORE - Yarralu ACT 2600 Building H18 - WORKSHOP Drawing Name Test Fit

|       | Date       | Scale         | Sheet Size |
|-------|------------|---------------|------------|
| umla, | 19.07.2023 | 1 : 100       | @ A1       |
|       | Drawn      | Chk.          |            |
|       | DM         | EW            |            |
|       | Job No.    | Drawing No.   | Revision   |
|       | 5479       | DA-H18-4401/2 |            |