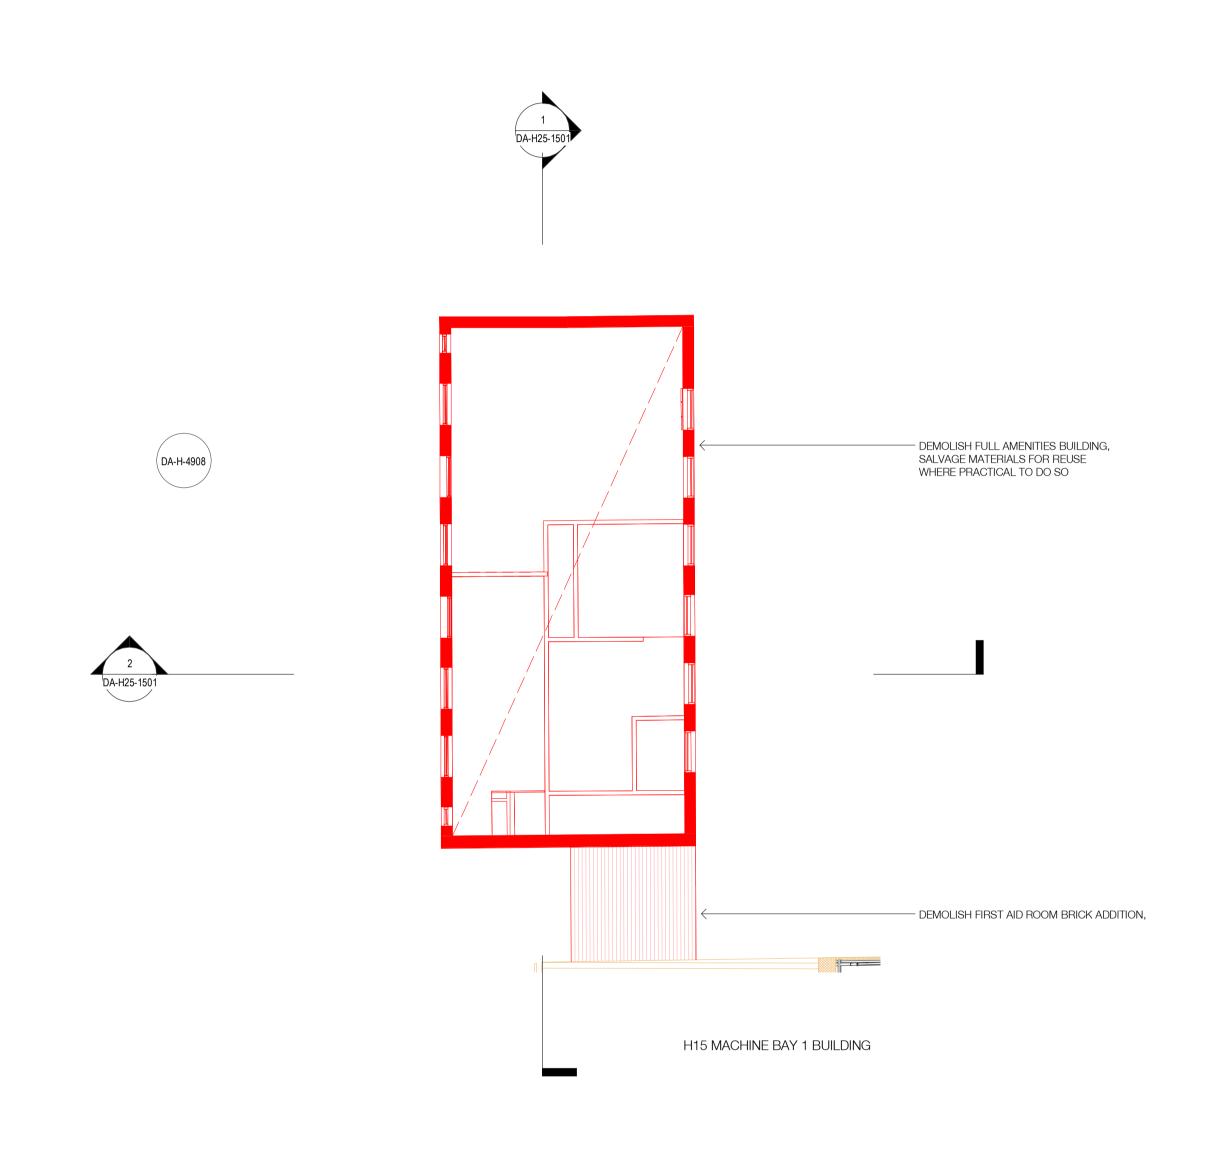

DA-H25 - Demolition Plan - Level 1

By Chk.

DM EW DM EW
DM EW
DM EW

Rev Date

1 15.10.2021 For Information

08.07.2022 Draft DA Issue

15.08.2022 Issue for DA 4 19.07.2023 For Approval

2 **DA-H25 - Level 1** 1:100@A1

H25 - AMENITIES Drawing Name Floor Plan - Level 1

| 5479       | DA-H25-1002 / 4 |          |
|------------|-----------------|----------|
| Job No.    | Drawing No.     | Revision |
| DM         | EW              |          |
| Drawn      | Chk.            |          |
| 19.07.2023 | 1 : 100         | @ A1     |
| Date       | Scale           | Sneet Si |