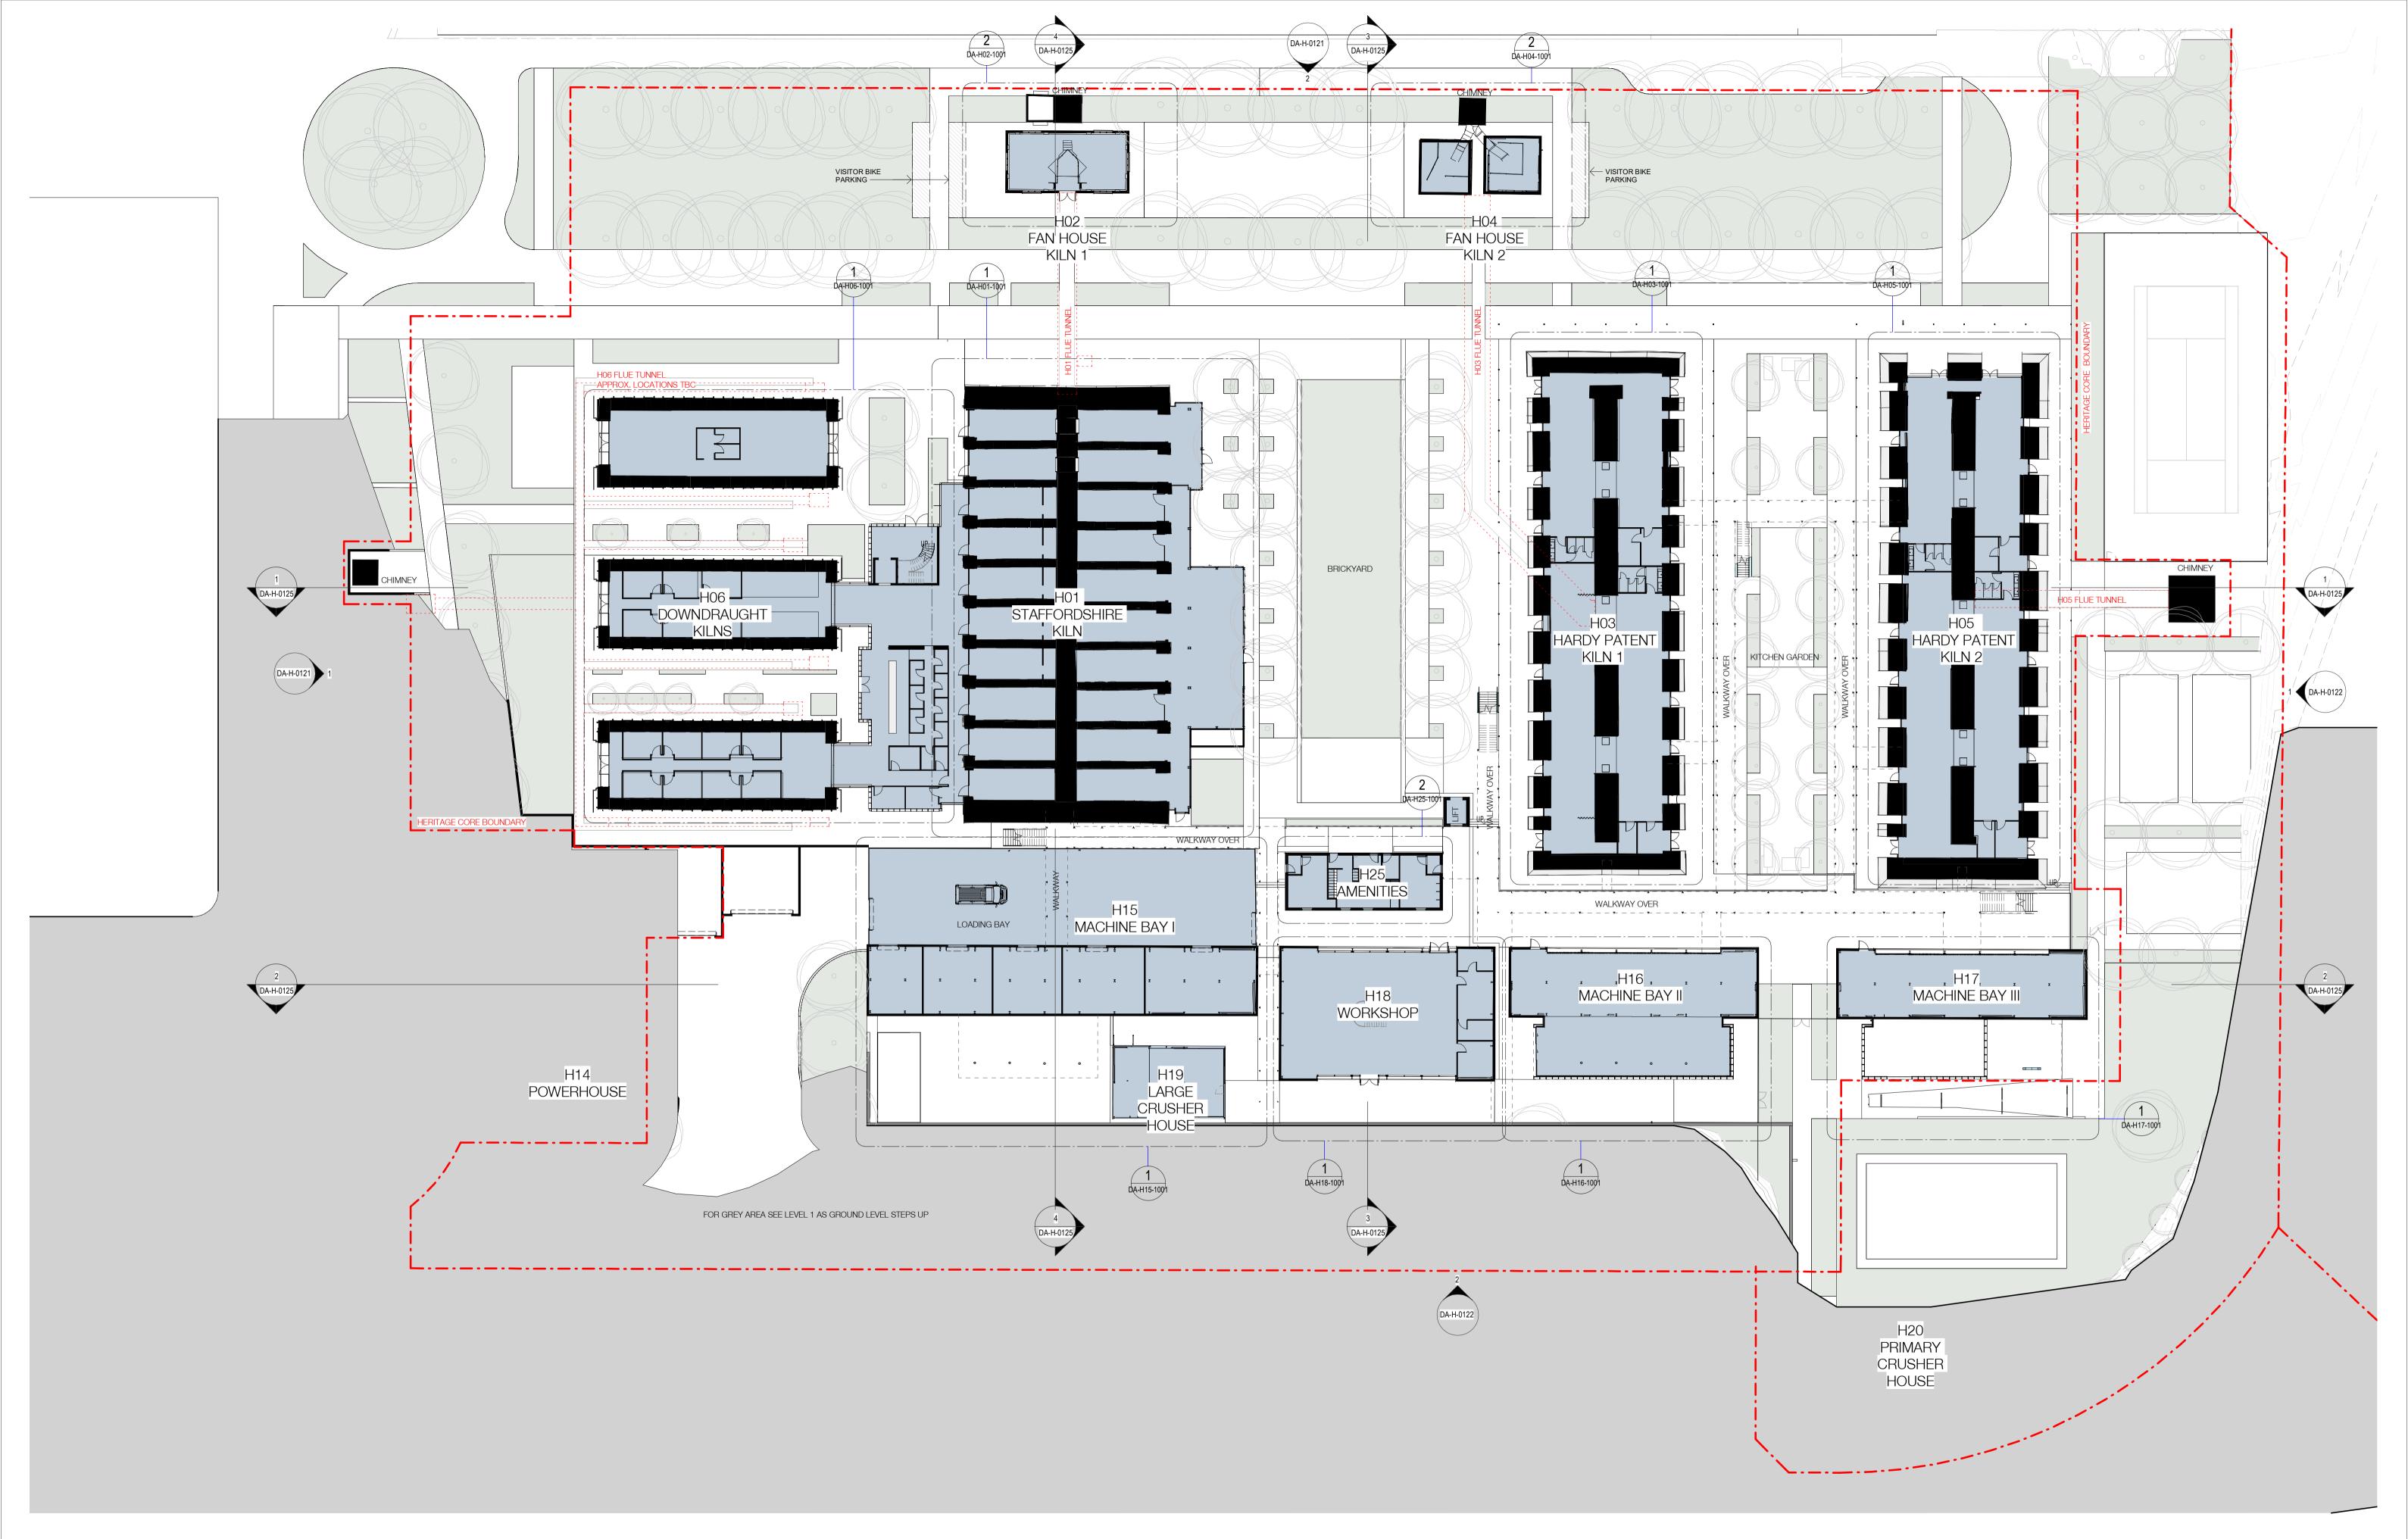

| 7 |
|---|
|   |

08.07.2022 Draft DA Issue 15.08.2022 Issue for DA 4 28.04.2023 For Information

5 19.07.2023 For Approval

By Chk. DM EW DM EW DM EW DM EW DM EW

FOR DEVELOPMENT APPLICATION

Client DOMA

Project BRICKWORKS HERITAGE CORE - Yarralun ACT 2600 Building HERITAGE SITE Drawing Name Floor Plan - Ground Floor