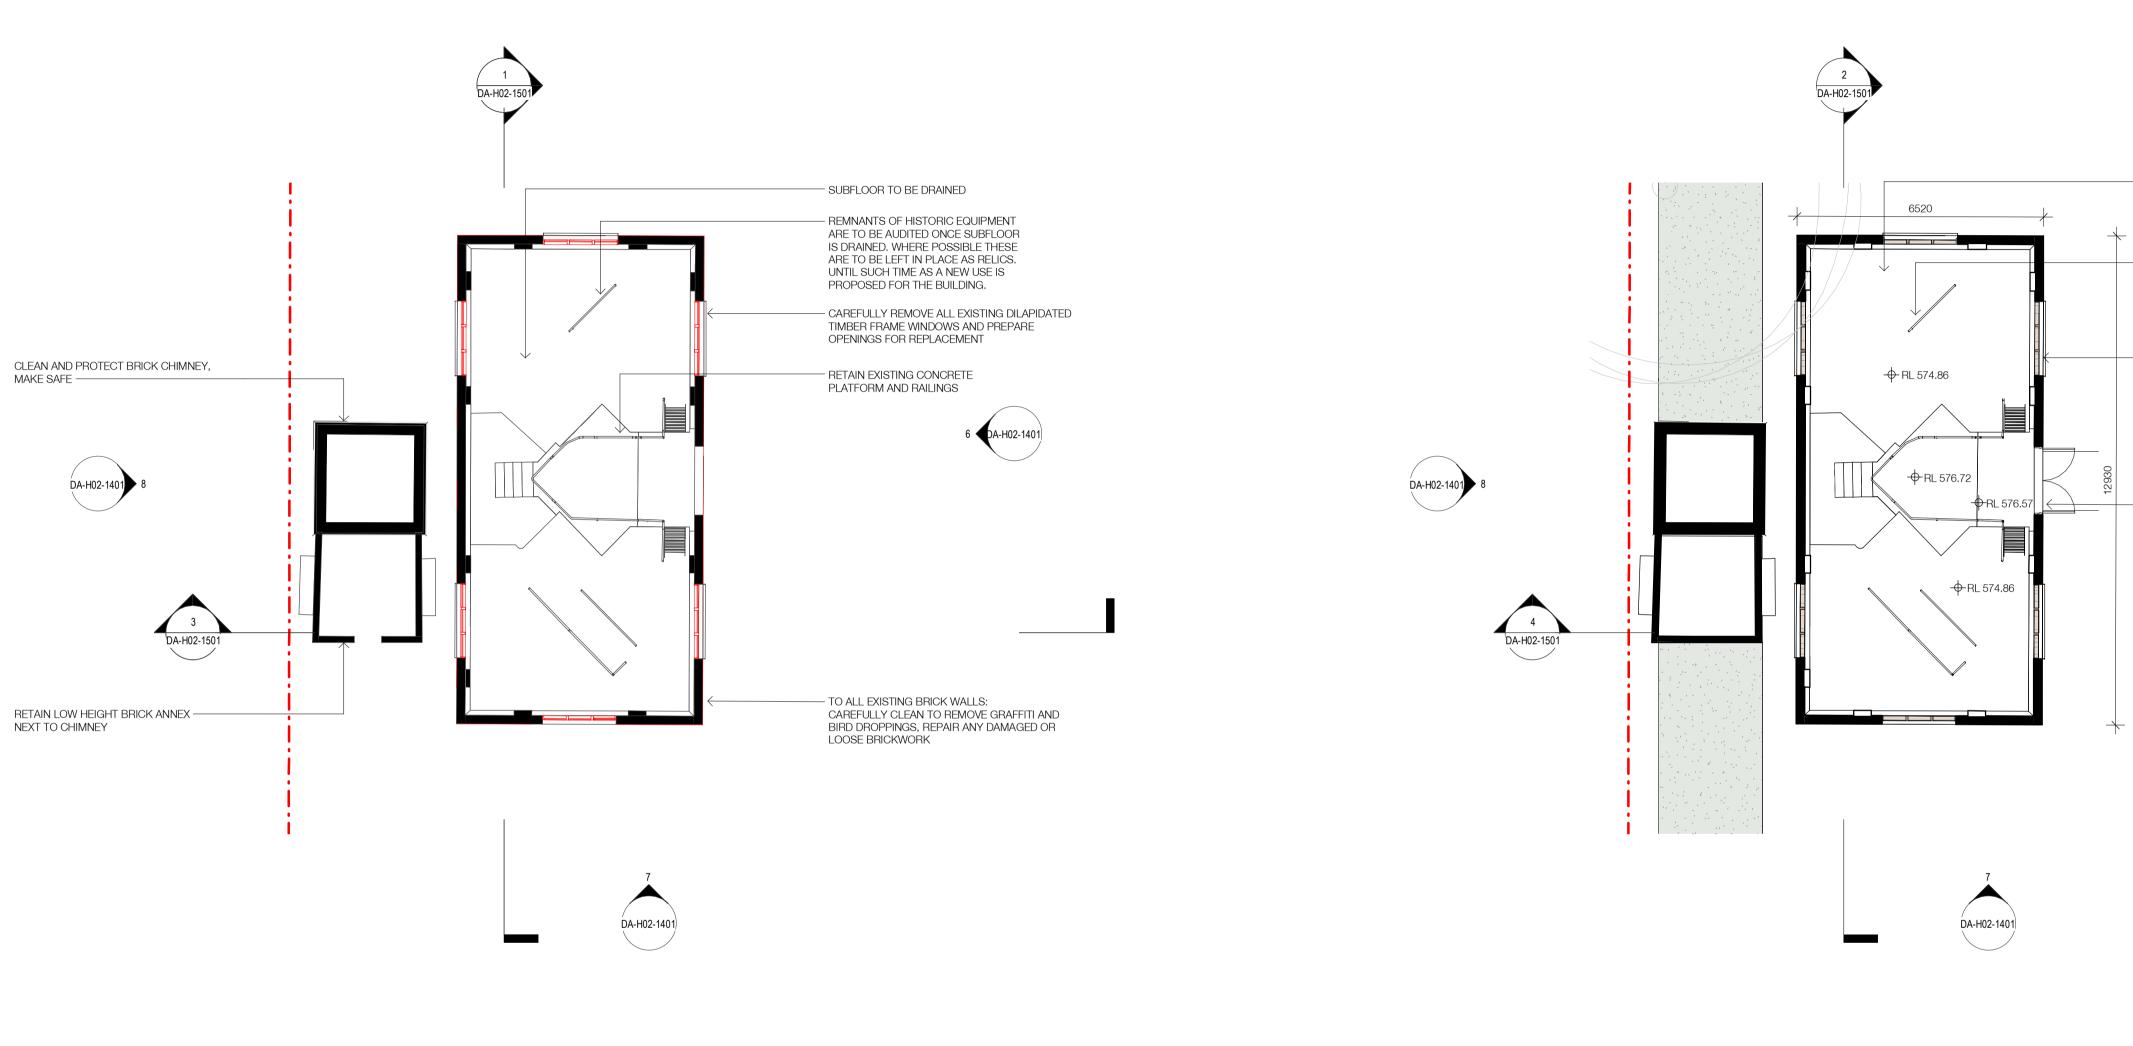

- SUBFLOOR TO BE WATERPROOFED TO PROVIDE POSSIBILITY FOR FUTURE ADAPTIVE RE-USE

- REMNANTS OF HISTORIC EQUIPMENT ARE TO BE AUDITED ONCE SUBFLOOR IS DRAINED. WHERE POSSIBLE THESE ARE TO BE LEFT IN PLACE AS RELICS. UNTIL SUCH TIME AS A NEW USE IS PROPOSED FOR THE BUILDING.