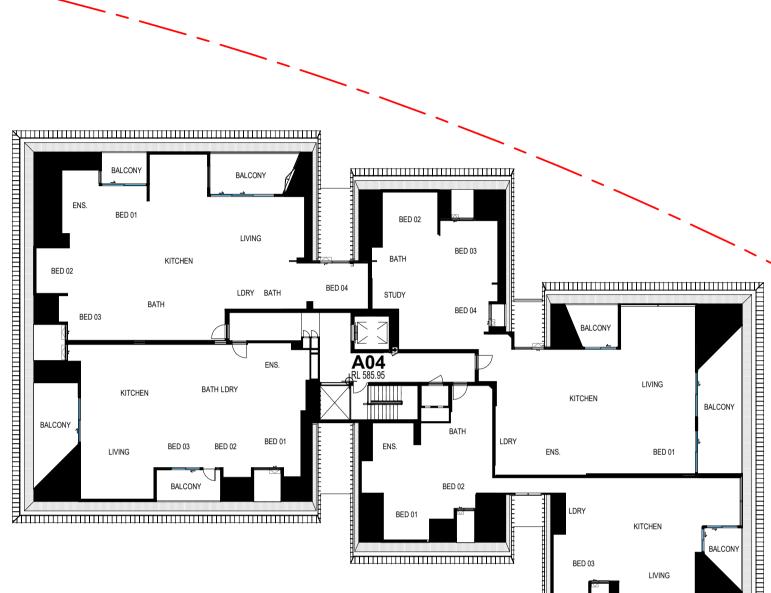

Architect
SJB Architects
Landscape Architect
McGregor Coxall
Electrical Engineer
S4B
Mechanical Engineer
S4B

| Structural Engineer | ESD Consultant        | Client      | Project                         |
|---------------------|-----------------------|-------------|---------------------------------|
| Sellick             |                       | DOMA        | BRICKWORKS Yarralumla, ACT 2600 |
| Hydraulic Engineer  | DDA/Access Consultant | DONA        | Building                        |
| THCS                |                       | A05         | PRECINCT 1                      |
| Town Planner        | Traffic Engineer      | A04         | Drawing Name                    |
|                     |                       |             | Public Register Attic 1         |
| Civil Engineer      | BCA Consultant        | A01 A02 A03 |                                 |
| Sellick             |                       |             |                                 |