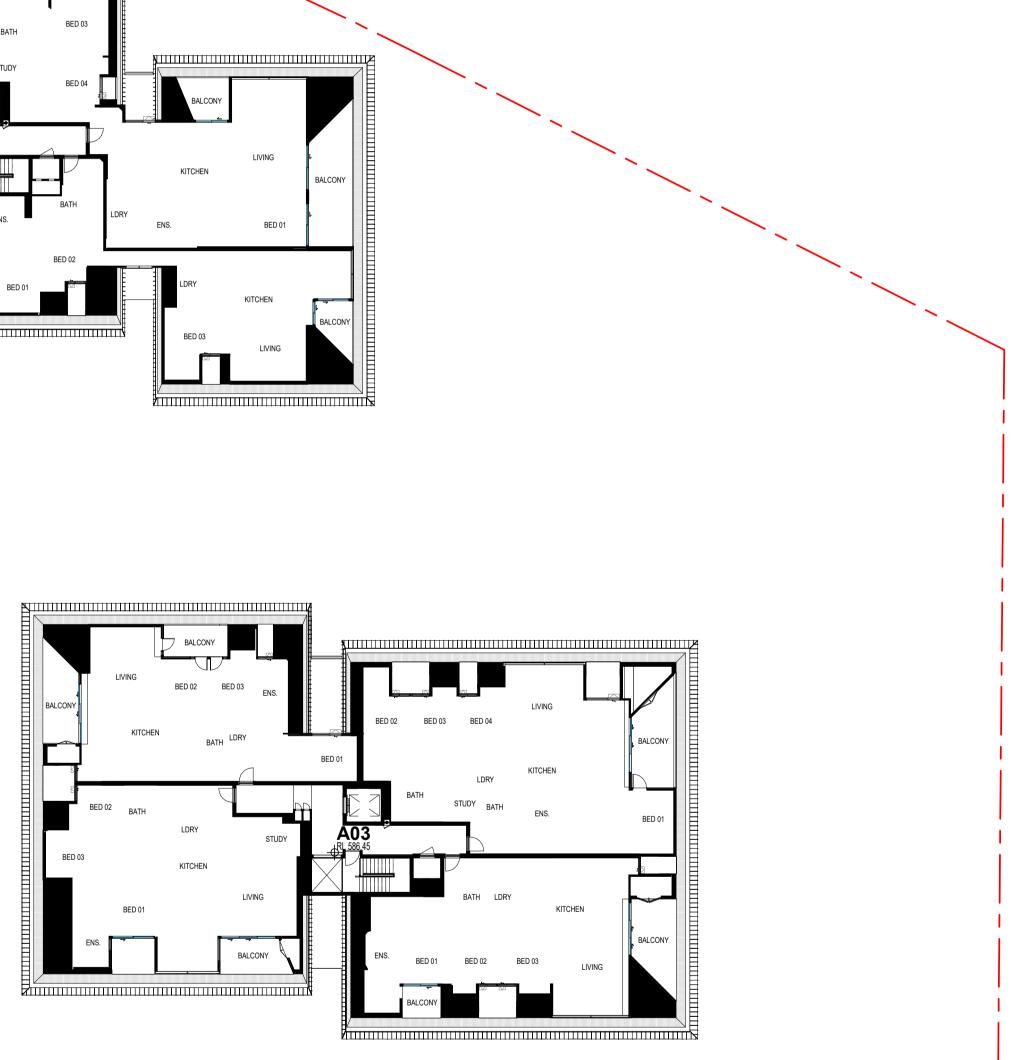

Architect
SJB Architects
Landscape Architect
McGregor Coxall
Electrical Engineer
S4B
Mechanical Engineer
S4B

| Structural Engineer | ESD Consultant        | Client      | Project                         |
|---------------------|-----------------------|-------------|---------------------------------|
| Sellick             |                       | DOMA        | BRICKWORKS Yarralumla, ACT 2600 |
| Hydraulic Engineer  | DDA/Access Consultant | DONA        | Building                        |
| THCS                |                       | A05         | PRECINCT 1                      |
| Town Planner        | Traffic Engineer      | A04         | Drawing Name                    |
|                     |                       |             | Public Register Attic 1         |
| Civil Engineer      | BCA Consultant        | A01 A02 A03 |                                 |
| Sellick             |                       |             |                                 |