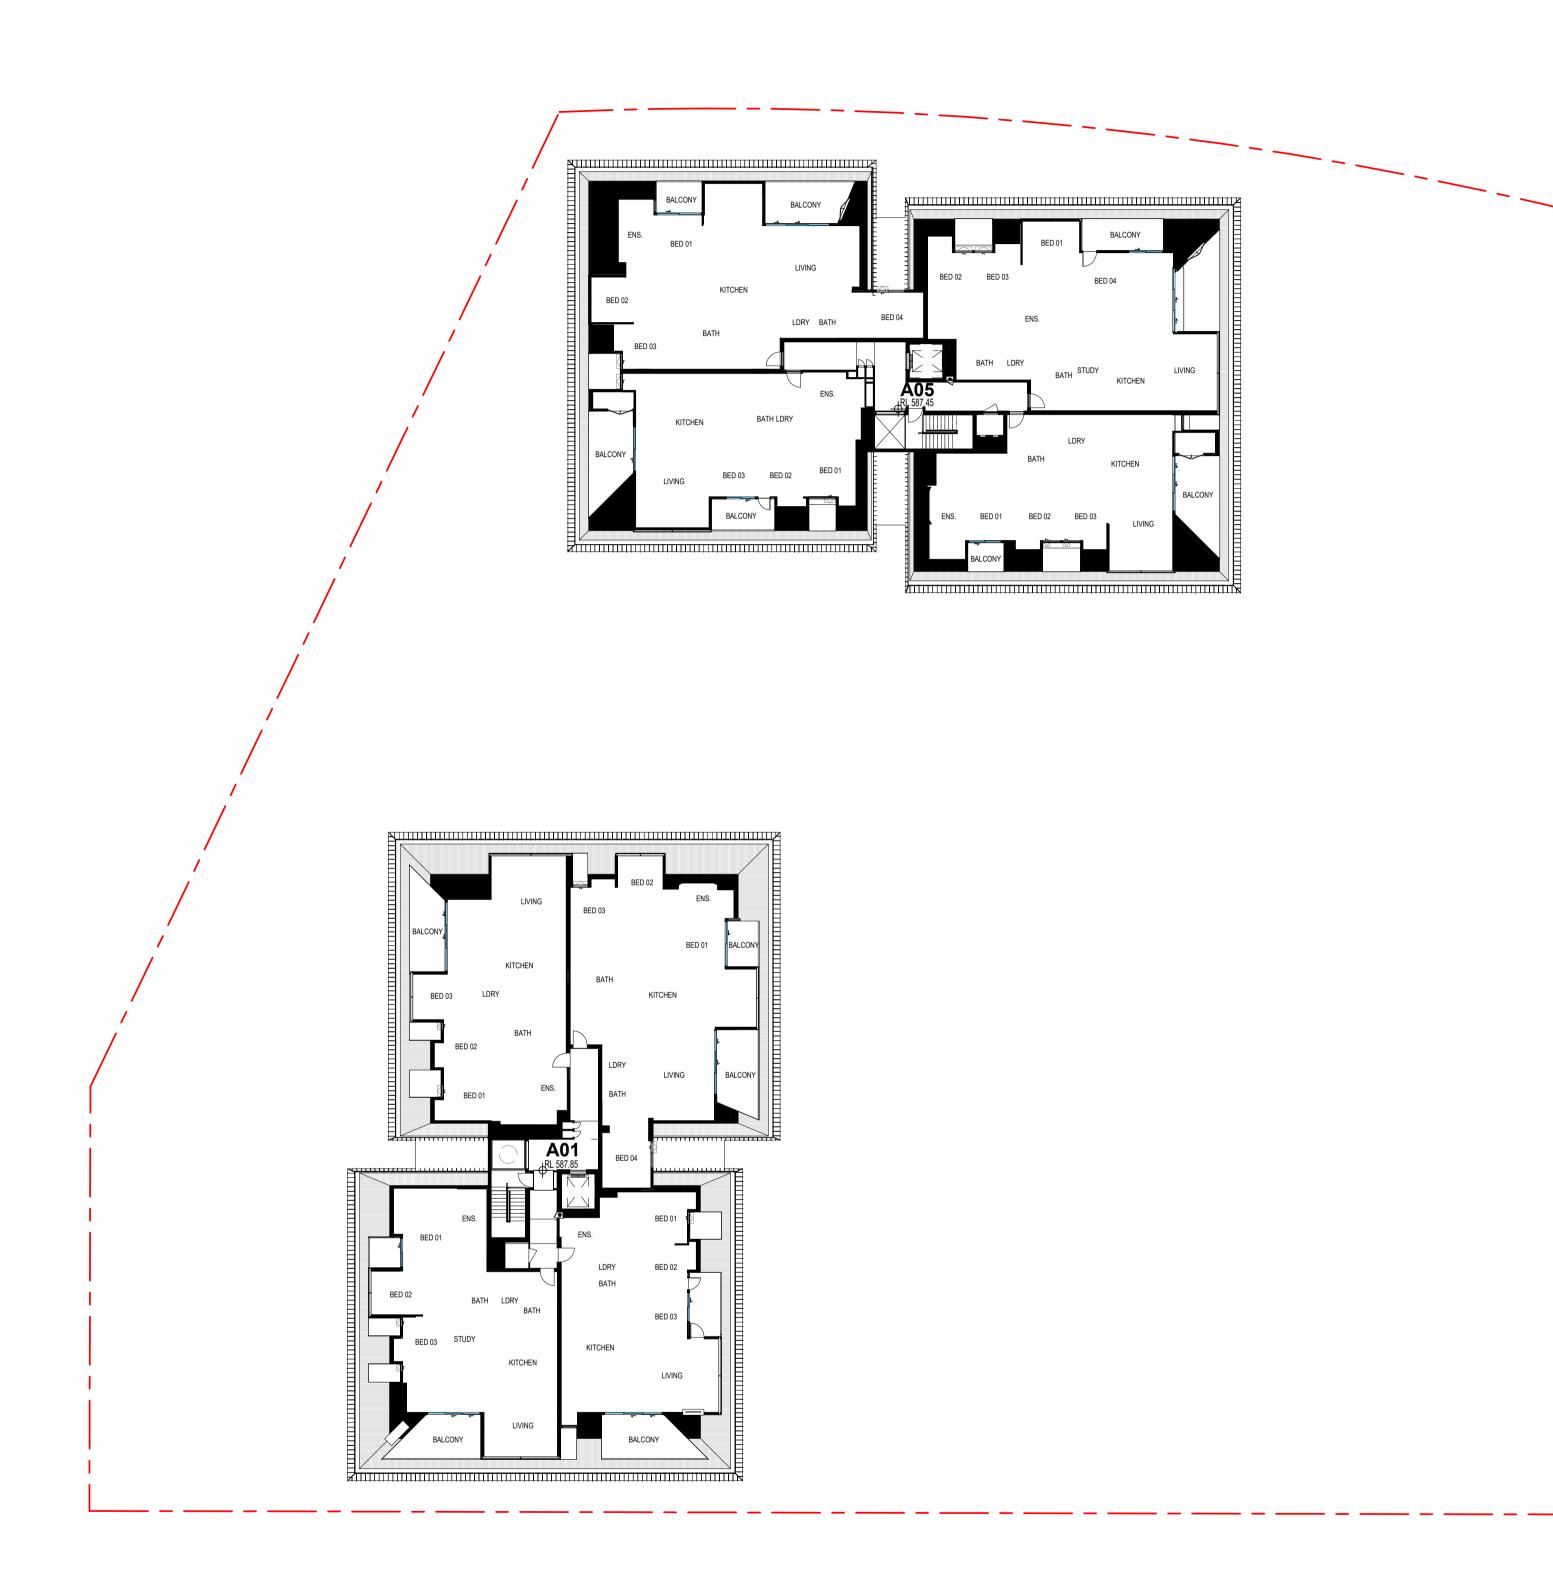

Architect
SJB Architects
Landscape Architect
McGregor Coxall
Electrical Engineer
S4B
Mechanical Engineer
S4B

| Structural Engineer | ESD Consultant        | Client      | Project                         |
|---------------------|-----------------------|-------------|---------------------------------|
| Sellick             |                       | DOMA        | BRICKWORKS Yarralumla, ACT 2600 |
| Hydraulic Engineer  | DDA/Access Consultant | DONA        | Building                        |
| THCS                |                       | A05         | PRECINCT 1                      |
| Town Planner        | Traffic Engineer      | A04         | Drawing Name                    |
|                     |                       |             | Public Register Attic 1         |
| Civil Engineer      | BCA Consultant        | A01 A02 A03 |                                 |
| Sellick             |                       |             |                                 |