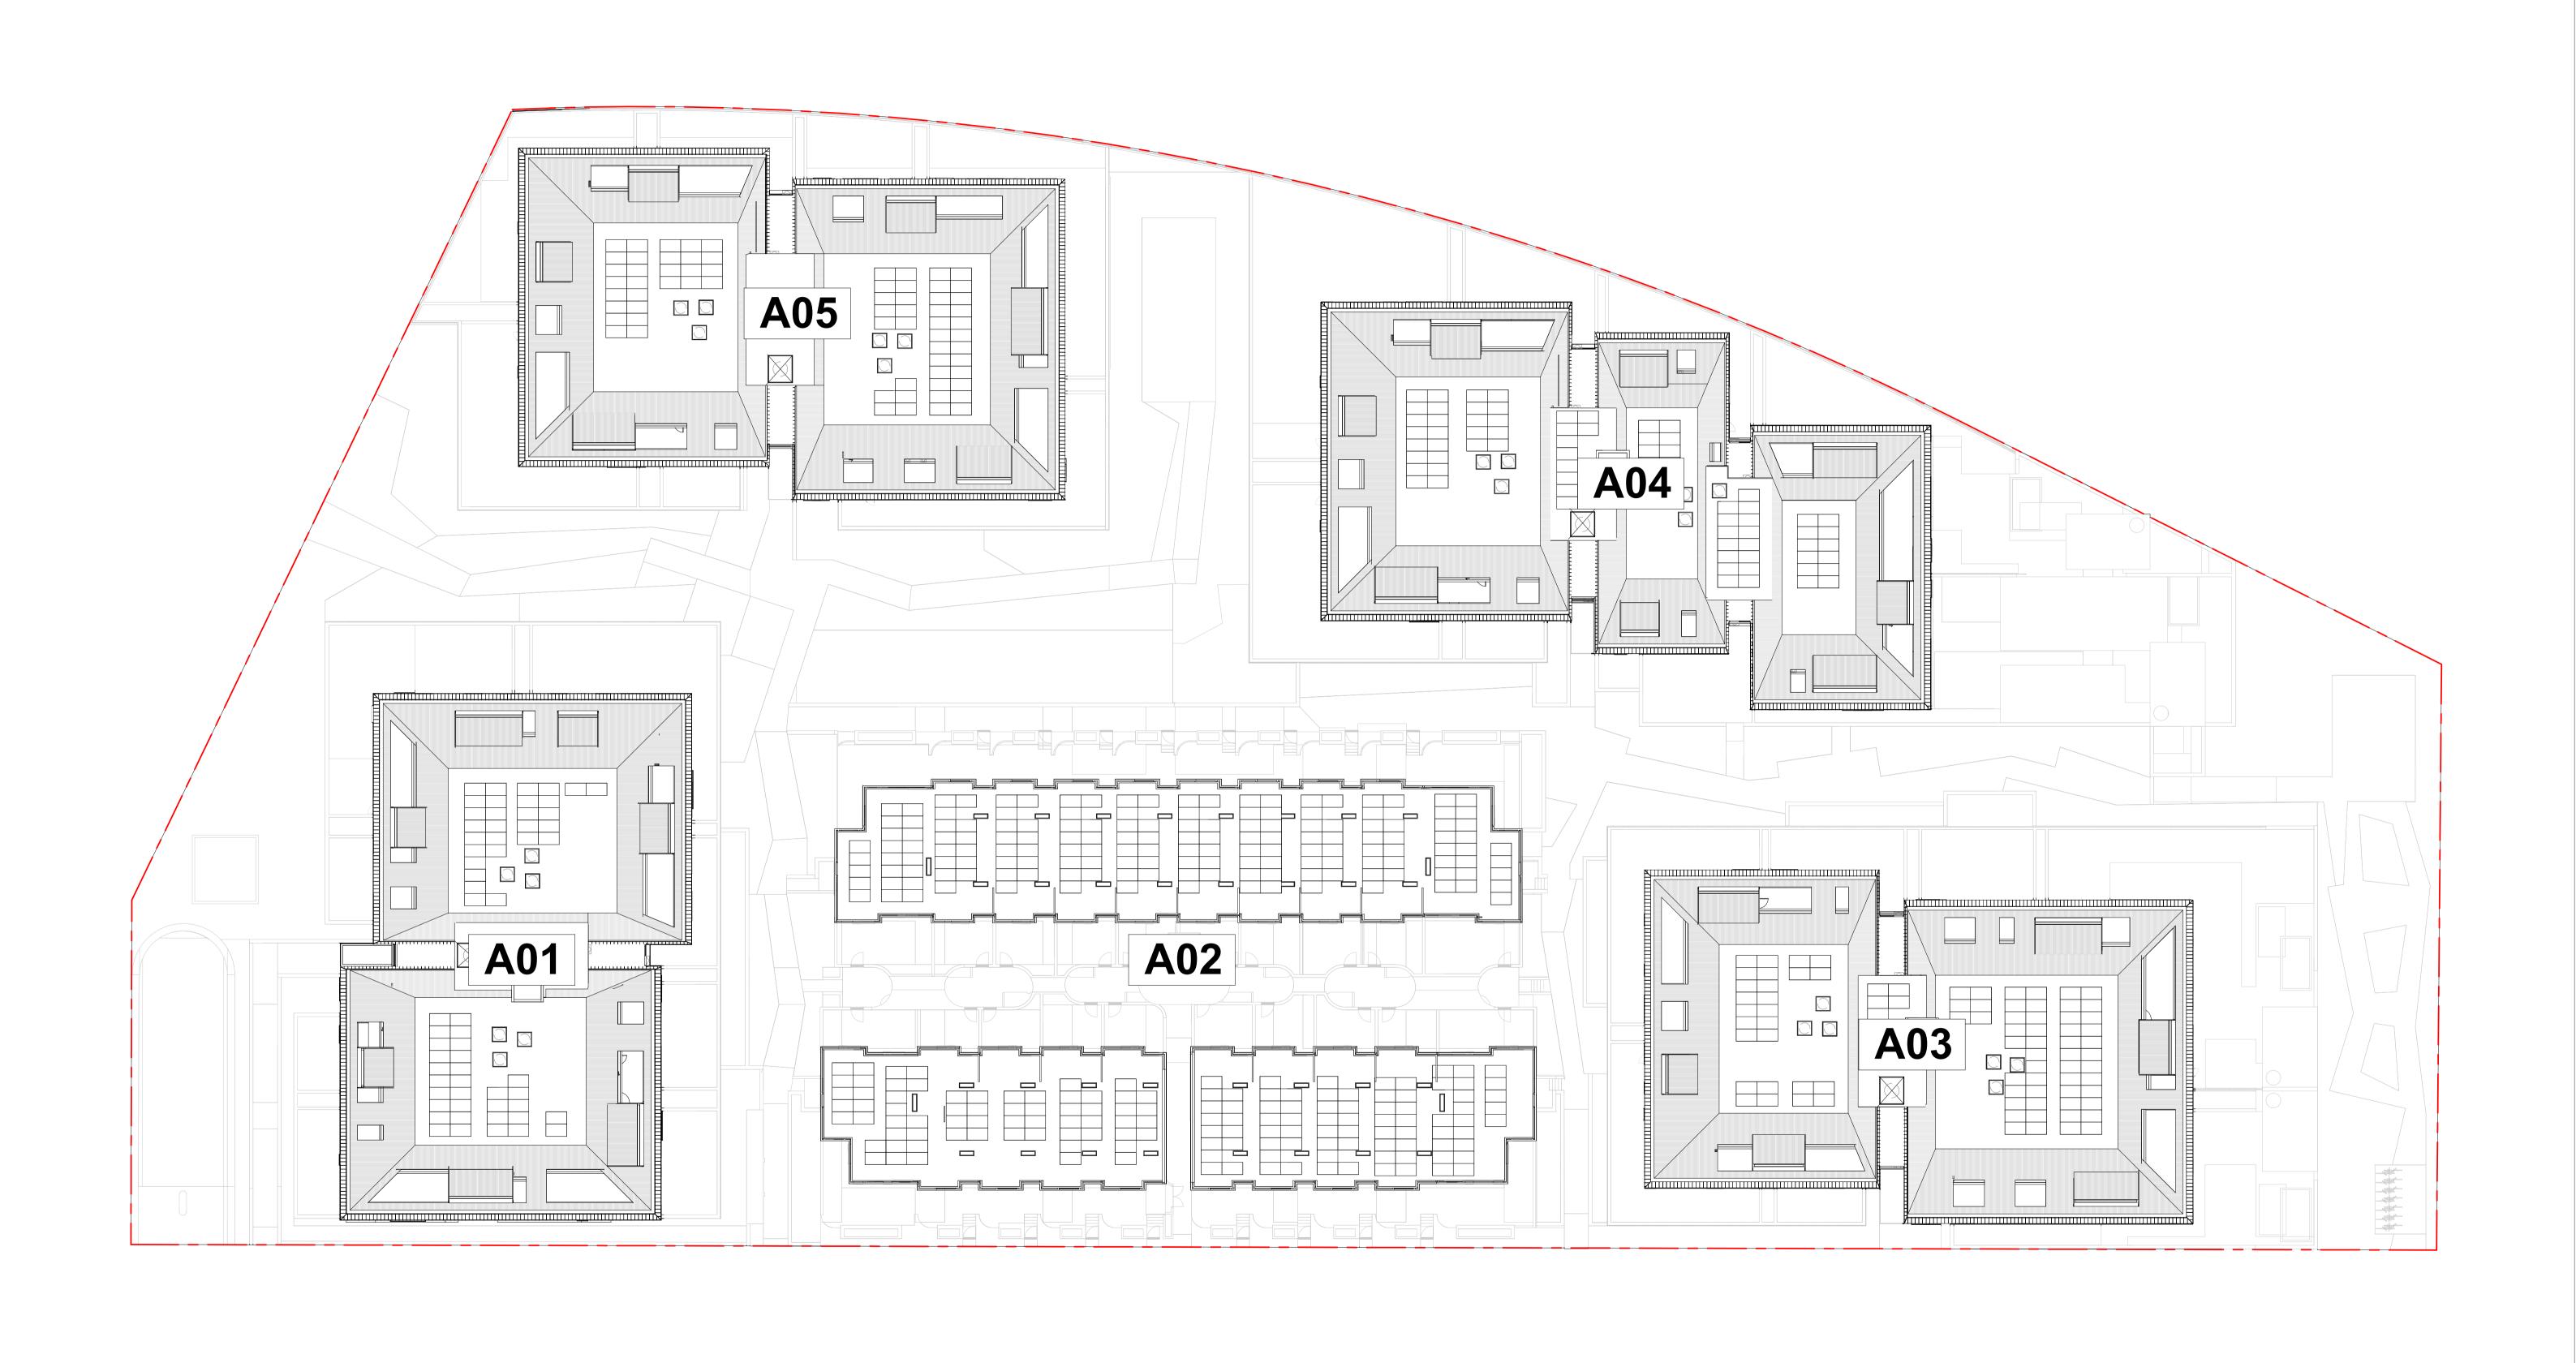

Sellick

ESD Consultant DDA/Access Consultant Traffic Engineer BCA Consultant

BRICKWORKS Yarralumla, ACT 2600 PRECINCT 1 Drawing Name Public Register Roof

Sheet Size SJB Architects Scale 23.08.2023 1:250 @ A1 Drawn Chk. EW Job No. Drawing No. DA-A-2806