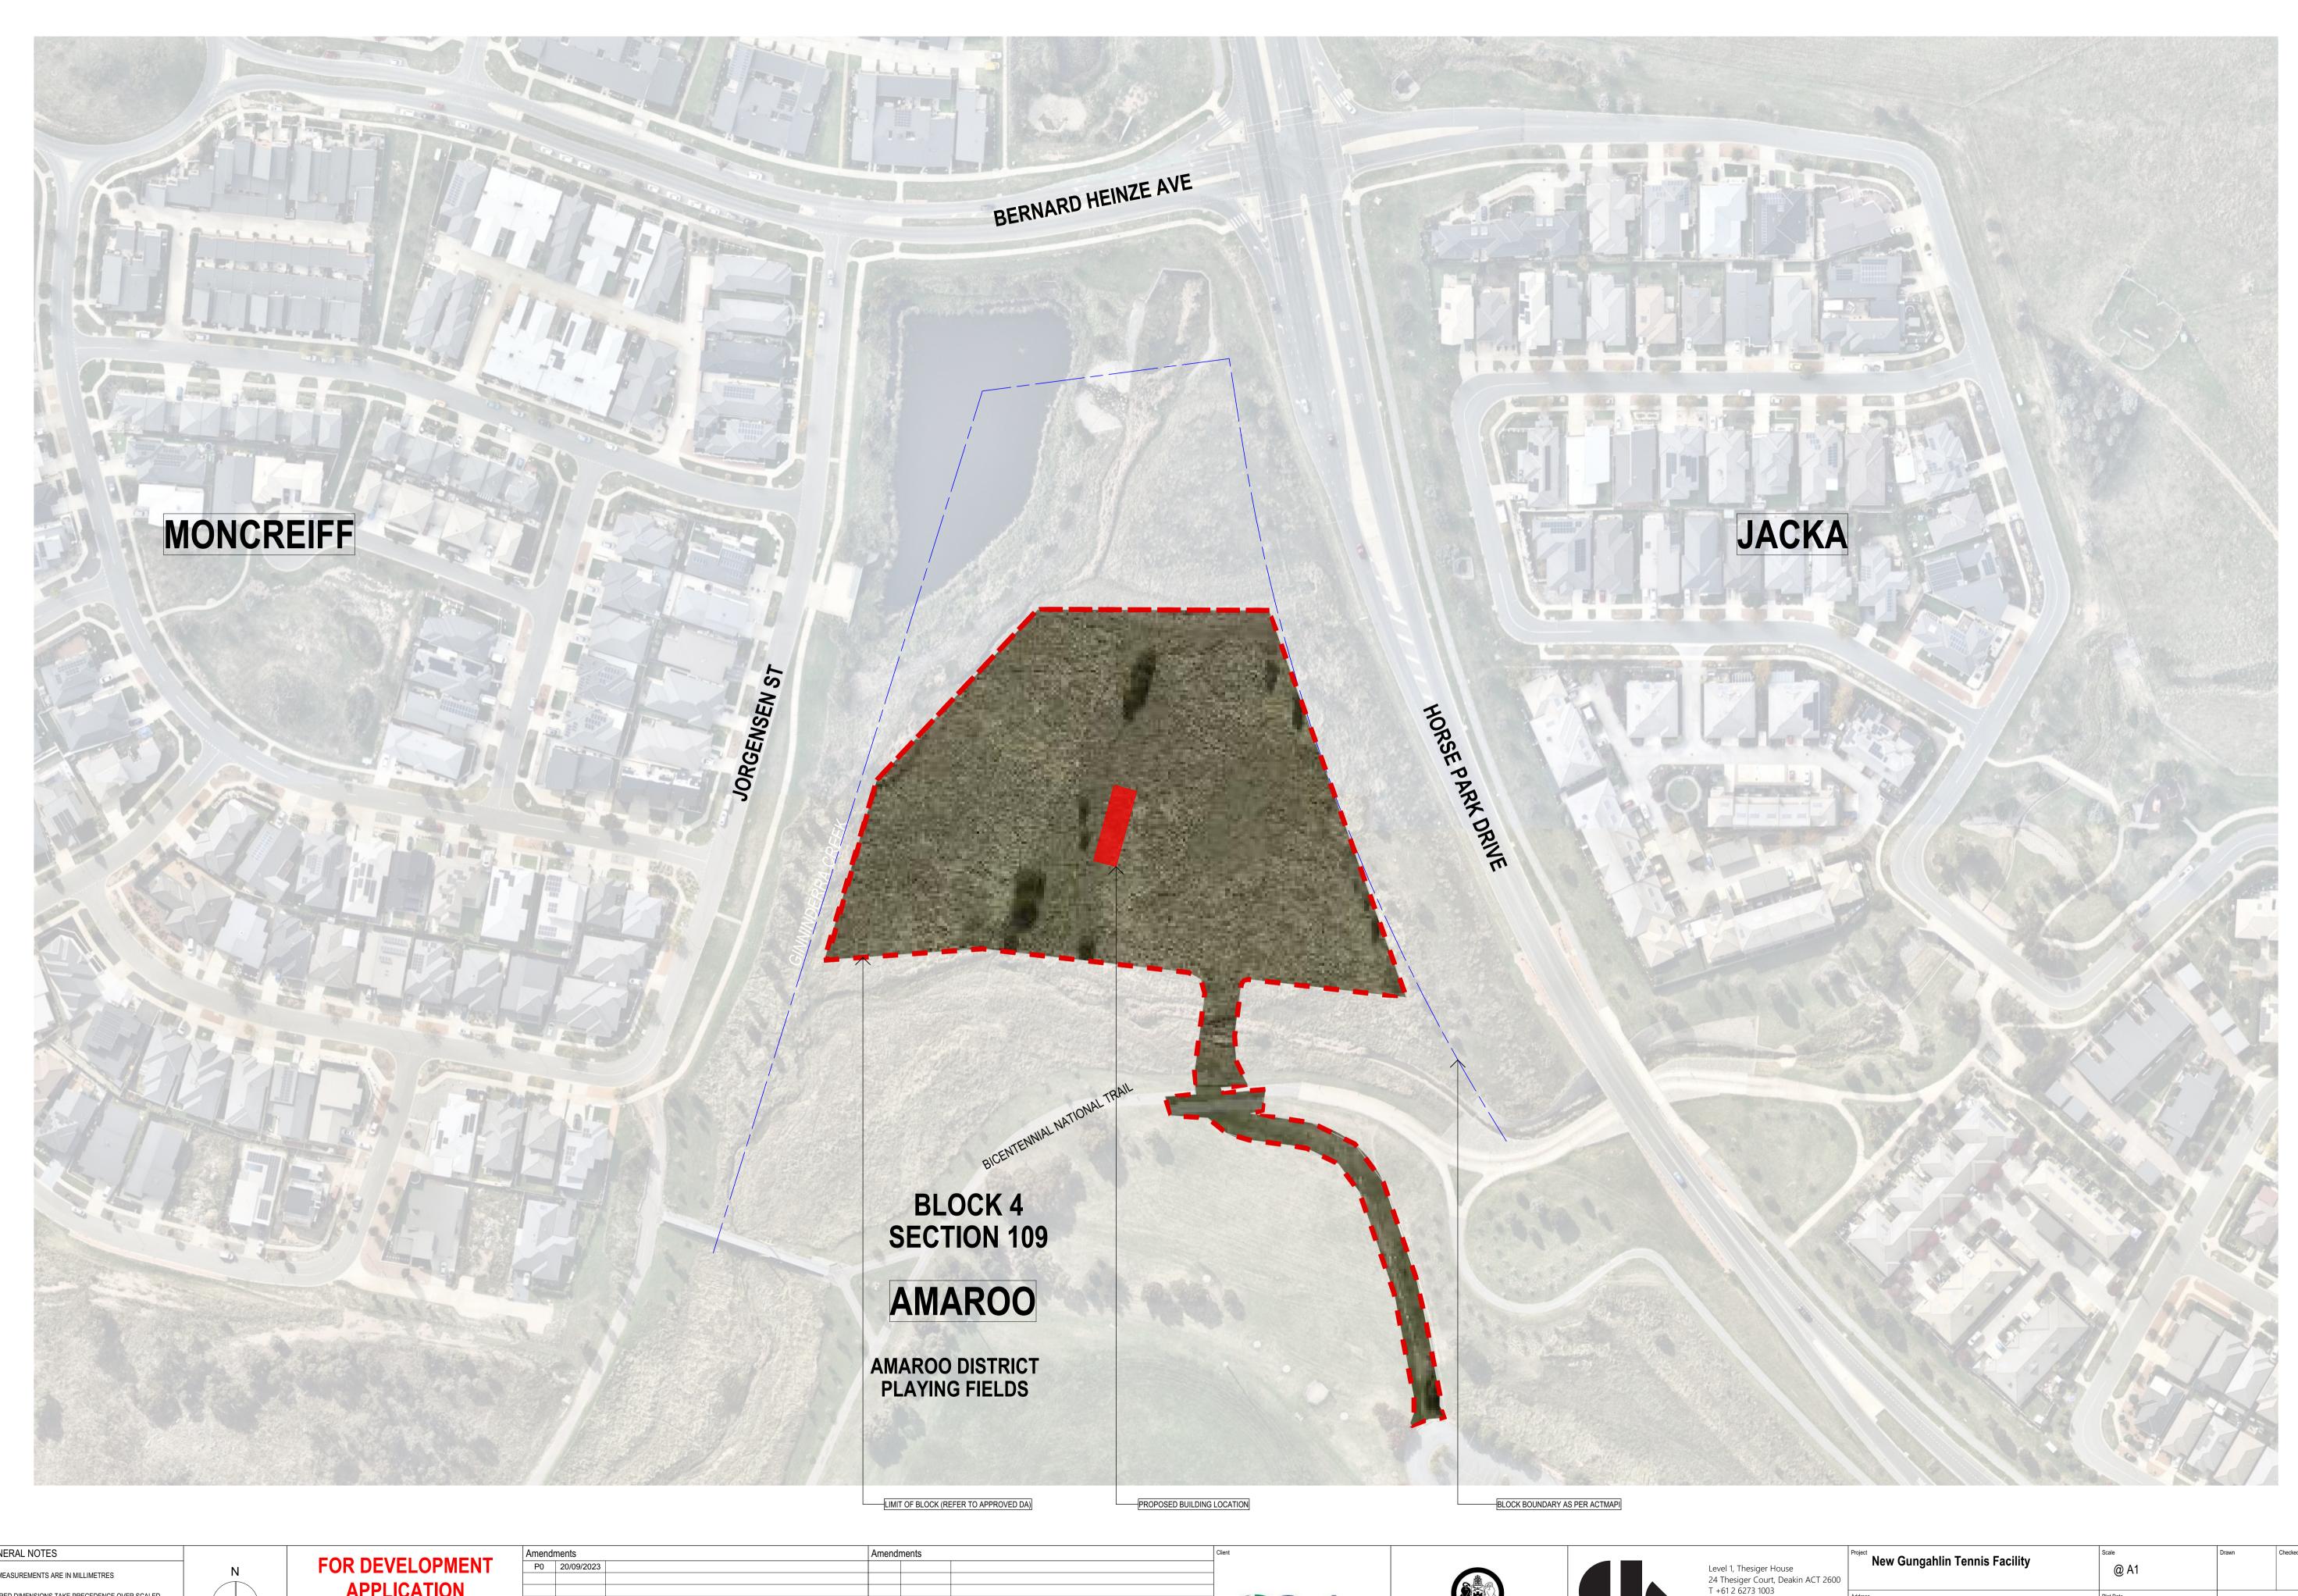

| Project Nov. Compablin Tamia Facility                                   | Scale                | Drawn       | Checked |
|-------------------------------------------------------------------------|----------------------|-------------|---------|
| New Gungahlin Tennis Facility                                           | @ A1                 |             |         |
| Address Amaroo B4 S109 - Northern Side, Canberra Ngunnawal Country, ACT | Plot Date 22/09/2023 |             |         |
| Drawing General                                                         | Project No.          | Drawing No. | Issue   |
| LOCATION PLAN                                                           | 21-090               | DA-001      | P0      |