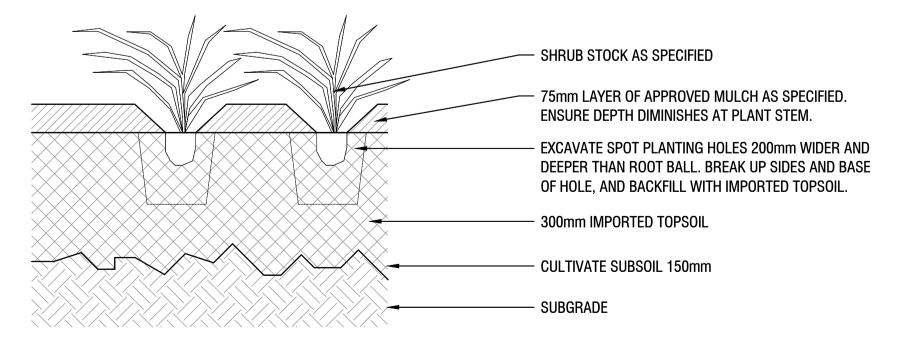

TYPICAL SHRUB PLANTING DETAIL 1:10 @ A1

TYPICAL TREE PLANTING DETAIL 1:10 @ A1

Notes: Copyright and property of Place Logic Pty Ltd - may be used only for the stated project and issue status, and in accordance with terms of engagement for which it was commissioned. To be read in conjunction with all relevant contracts, specifications, reports, drawings and development approval conditions - obtain any outstanding statutory approvals prior to commencement of works. Use figured dimensions - do not scale from drawings. Dimensions are in millimetres unless noted otherwise.