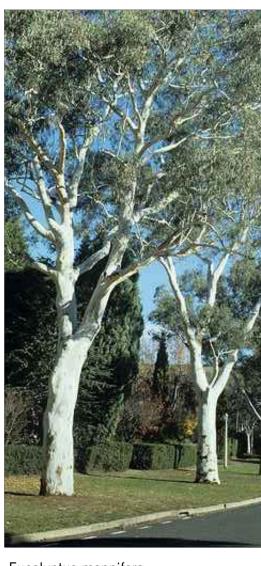

Casuarina cunninghamiana

Eucalyptus benthamii

Eucalyptus blakelyi

Eucalyptus mannifera

Eucalyptus polyanthemos

PLANT SCHEDULE

## **TREES**

| 111220 |                                              |                  |
|--------|----------------------------------------------|------------------|
| ID     | Botanical Name                               | Pot Size Quantit |
| CCC    | Casuarina cunninghamiana ssp. cunninghamiana | 200SR            |
| Ebe    | Eucalyptus benthamii                         | 200SR            |
| Ebl    | Eucalyptus blakelyi                          | 200SR            |
| Emf    | Eucalyptus mannifera                         | 200SR            |
| Epo    | Eucalyptus polyanthemos subsp. polyanthemos  | 200SR            |