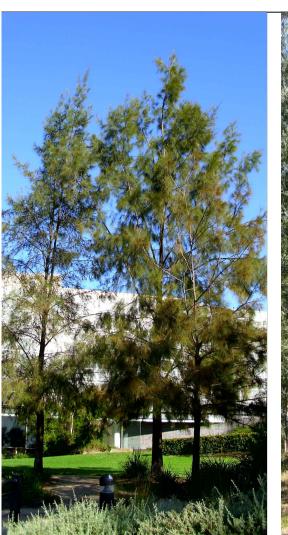

Casuarina cunninghamiana

Eucalyptus benthamii

Eucalyptus blakelyi

Eucalyptus mannifera

Eucalyptus polyanthemos

PLANT SCHEDULE

## **TREES**

| 111220 |                                              |                  |
|--------|----------------------------------------------|------------------|
| ID     | Botanical Name                               | Pot Size Quantit |
| CCC    | Casuarina cunninghamiana ssp. cunninghamiana | 200SR            |
| Ebe    | Eucalyptus benthamii                         | 200SR            |
| Ebl    | Eucalyptus blakelyi                          | 200SR            |
| Emf    | Eucalyptus mannifera                         | 200SR            |
| Epo    | Eucalyptus polyanthemos subsp. polyanthemos  | 200SR            |