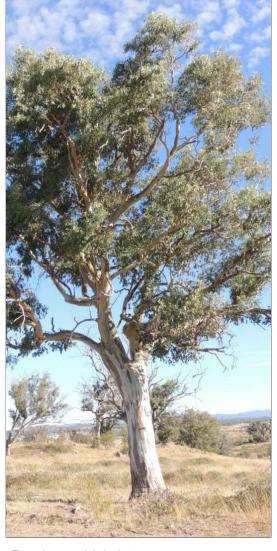

Casuarina cunninghamiana

Eucalyptus benthamii

Eucalyptus blakelyi

Eucalyptus mannifera

Eucalyptus polyanthemos

PLANT SCHEDULE

## **TREES**

| 111220 |                                              |                  |
|--------|----------------------------------------------|------------------|
| ID     | Botanical Name                               | Pot Size Quantit |
| CCC    | Casuarina cunninghamiana ssp. cunninghamiana | 200SR            |
| Ebe    | Eucalyptus benthamii                         | 200SR            |
| Ebl    | Eucalyptus blakelyi                          | 200SR            |
| Emf    | Eucalyptus mannifera                         | 200SR            |
| Epo    | Eucalyptus polyanthemos subsp. polyanthemos  | 200SR            |