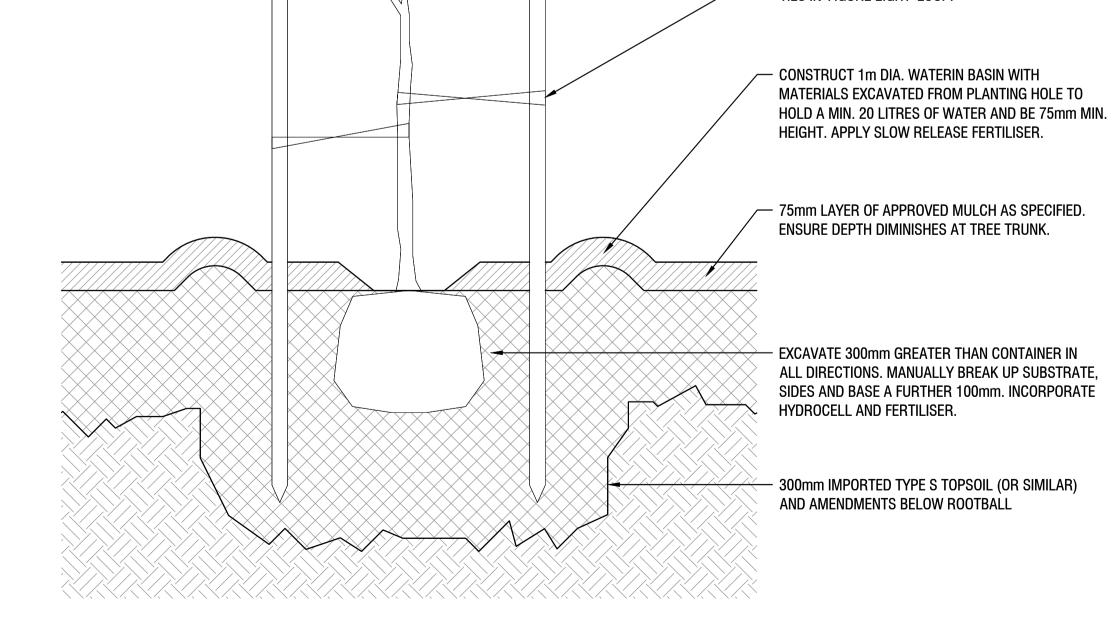

TYPICAL SHRUB PLANTING DETAIL 1:10 @ A1

TYPICAL TREE PLANTING DETAIL 1:10 @ A1

Notes: Copyright and property of Place Logic Pty Ltd - may be used only for the stated project and issue status, and in accordance with terms of engagement for which it was commissioned. To be read in conjunction with all relevant contracts, specifications, reports, drawings and development approval conditions - obtain any outstanding statutory approvals prior to commencement of works. Use figured dimensions - do not scale from drawings. Dimensions are in millimetres unless noted otherwise.

DESCRIPTION FOR APPROVAL

DWN CHK DATE 08.04.22 MD SK

CLIENT Ginninderry ENGINEER

PLANTING PALETTE + SCHEDULE

**PROJECT** 21-321 Canberra Sand & Gravel Block 1582 Belconnen, ACT

L403

- 2 No. 50x50x1800mm HW STAKES DRIVEN SECURELY INTO THE GROUND CLEAR OF THE TREE ROOTBALL.

- SECURE TREE TO POSTS WITH 2 No. HESSIAN STRAP TIES IN 'FIGURE EIGHT' LOOP.

MATERIALS EXCAVATED FROM PLANTING HOLE TO

ENSURE DEPTH DIMINISHES AT TREE TRUNK.

- EXCAVATE 300mm GREATER THAN CONTAINER IN

- 300mm IMPORTED TYPE S TOPSOIL (OR SIMILAR) AND AMENDMENTS BELOW ROOTBALL