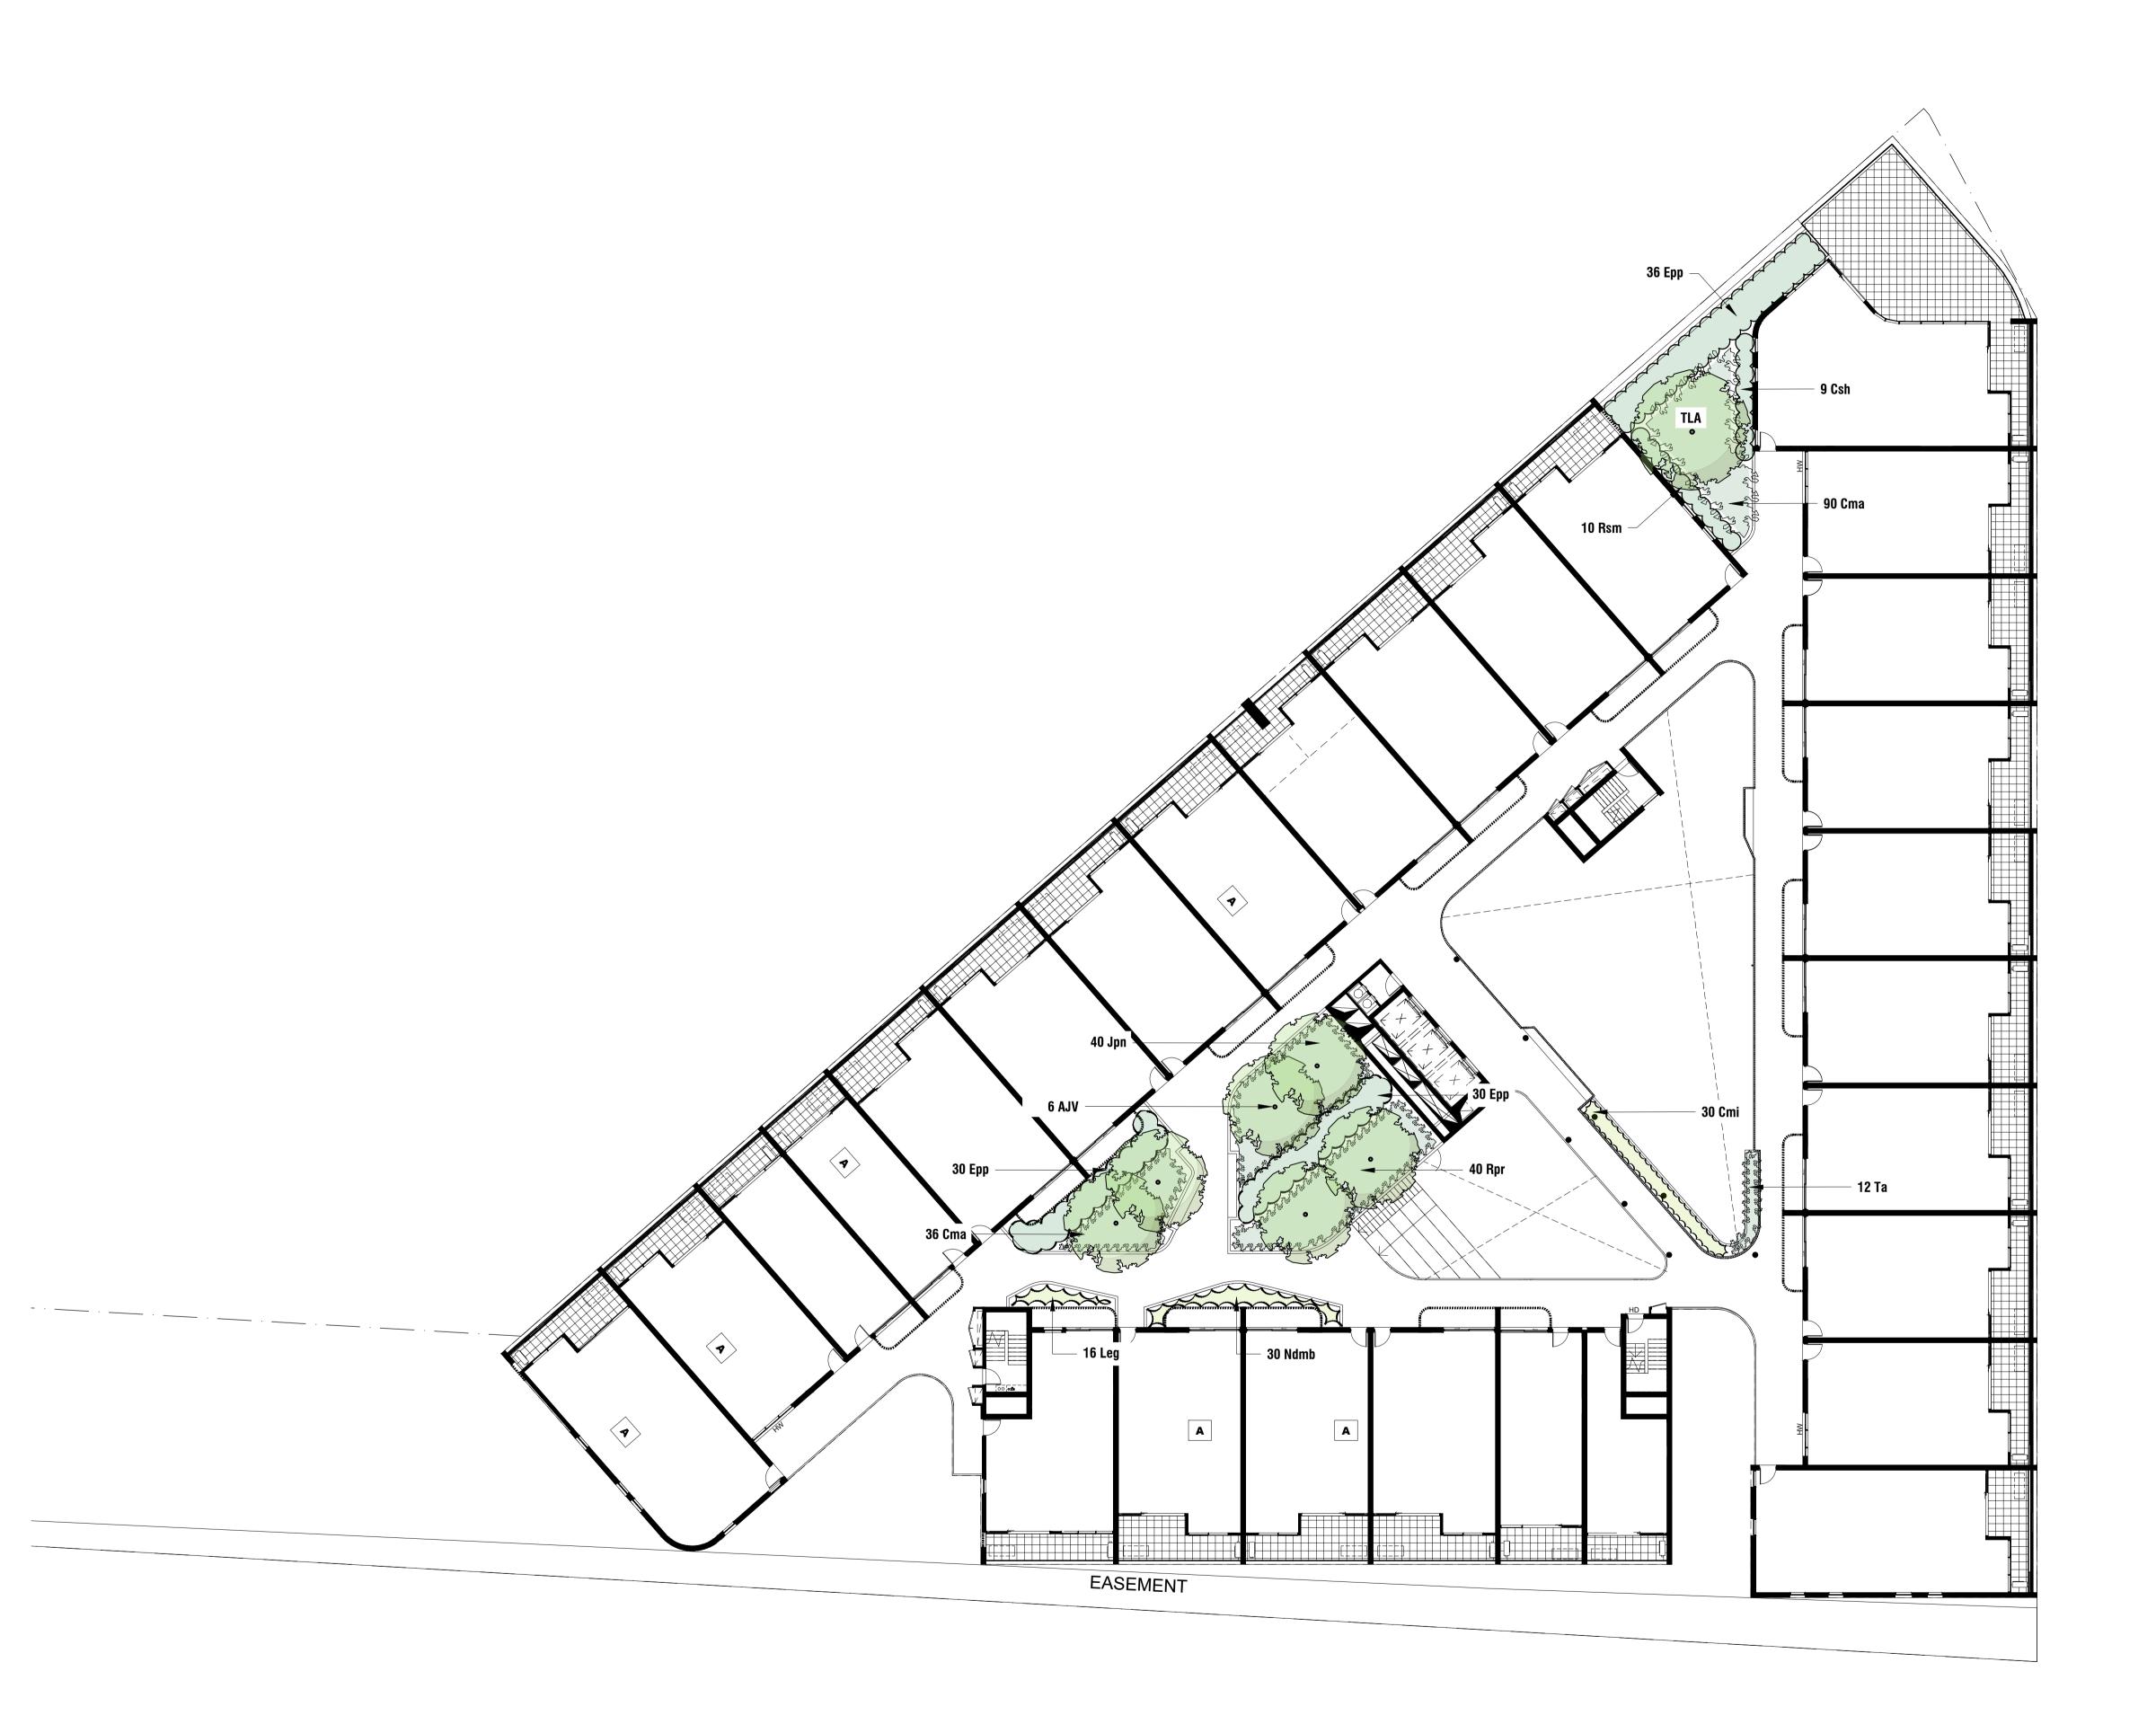

## **PLANT SCHEDULE**

| TREES  |                                     |       |     |     |
|--------|-------------------------------------|-------|-----|-----|
| SYM    | NAME                                | SIZE  | QTY |     |
| AJV    | Acer japonicum 'Vitifolium'         | 75L   |     | 6   |
| TLA    | Tristaniopsis laurina               | 75L   |     | 1   |
| SHRUBS |                                     |       |     |     |
| SYM    | NAME                                | SIZE  | QTY |     |
| Csh    | Camellia sasanqua 'Hiryu'           | 200mm |     | 9   |
| Ерр    | Escallonia 'Pink Pixie'             | 200mm |     | 96  |
| Rsm    | Rhaphiolepis indica 'Snow Maiden'   | 200mm |     | 10  |
| ACCENT | PLANTING                            |       |     |     |
| SYM    | NAME                                | SIZE  | QTY |     |
| Cmi    | Clivea miniata                      | 140mm |     | 30  |
| Leg    | Liriope 'Evergreen giant'           | 140mm |     | 16  |
| Ndmb   | Nandina domestica 'Moon Bay'        | 140mm |     | 30  |
|        |                                     |       |     |     |
| GROUND | COVERS                              |       |     |     |
| SYM    | NAME                                | SIZE  | QTY |     |
| Cma    | Convolvulus mauretanicus            | 140mm |     | 126 |
| Jpn    | Juniperus procumbens 'Nana'         | 140mm |     | 40  |
| Rpr    | Rosmarinus officinalis 'Prostratus' | 140mm |     | 40  |
| Та     | Trachelospermum asiaticum           | 140mm |     | 12  |

| DATE PROJECT              | DATE        | SCALE @ A1 |   |
|---------------------------|-------------|------------|---|
| 9 132 CASEY, ACT          | NOV 2022    | 1:200      |   |
| LIENT DRAWING TITLE       | CLIENT      |            |   |
| GA LEVEL 2 LANDSCAPE PLAN | JEGA        | 20m        | 5 |
| 94 REV F 304              | № JOB 22094 | N          |   |