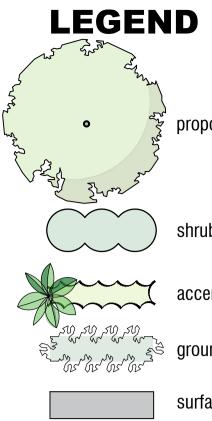

STATUS FOR APPROVA Harris Hobbs Landscapes acknowledges the Ngunnawal people, the traditional custodians of the land on which we live, work, rest and play.

proposed trees

shrubs

accent planting

ground cover

surface type to architects plans