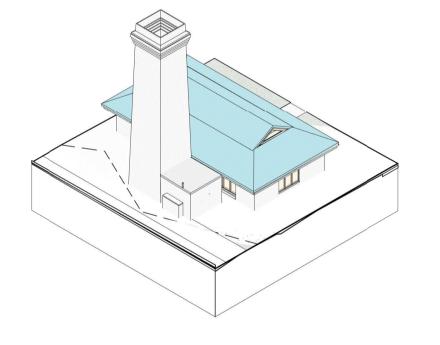

PROPOSED - REUSED CORRUGATED

1 H02 - Existing/Demolition - NE View @A1

3 H02 - Existing/Demolition - SW View @A1

2 H02 - Proposed - NE View @A1

4 H02 - Proposed - SW View

@A1

By Chk.

DM EW