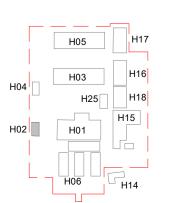

ELEMENTS DEMOLISHED ELEMENTS REMOVED BUT STORED ON SITE FOR REUSE

EXISTING

PROPOSED - METAL

PROPOSED - GLAZED

PROPOSED - CONCRETE

PROPOSED - MASONRY

PROPOSED - TIMBER

PROPOSED - LIGHTWEIGHT

PROPOSED - REUSED CORRUGATED

1 H02 - Existing/Demolition - NE View @A1

3 H02 - Existing/Demolition - SW View @A1

2 H02 - Proposed - NE View @A1

4 H02 - Proposed - SW View

@A1

By Chk.

DM EW