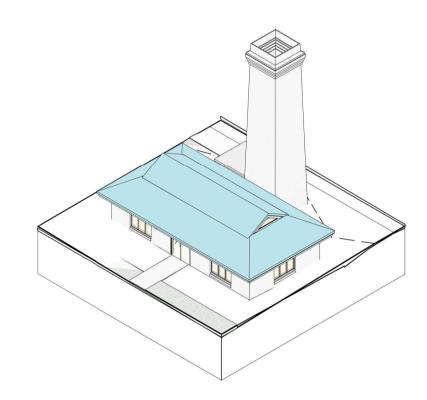

PROPOSED - REUSED CORRUGATED

1 H02 - Existing/Demolition - NE View @A1

3 H02 - Existing/Demolition - SW View @A1

2 H02 - Proposed - NE View @A1

4 H02 - Proposed - SW View

@A1

By Chk.

DM EW