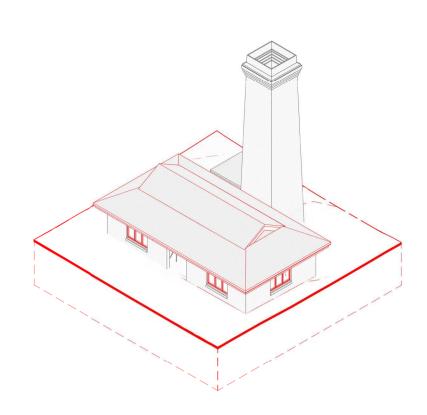

PROPOSED - REUSED CORRUGATED

1 H02 - Existing/Demolition - NE View @A1

3 H02 - Existing/Demolition - SW View @A1

2 H02 - Proposed - NE View @A1

4 H02 - Proposed - SW View

@A1

By Chk.

DM EW