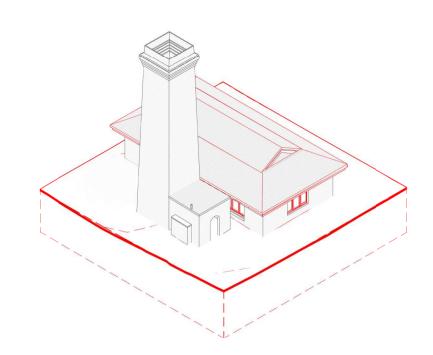

PROPOSED - REUSED CORRUGATED

1 H02 - Existing/Demolition - NE View @A1

3 H02 - Existing/Demolition - SW View @A1

2 H02 - Proposed - NE View @A1

4 H02 - Proposed - SW View

@A1

By Chk.

DM EW