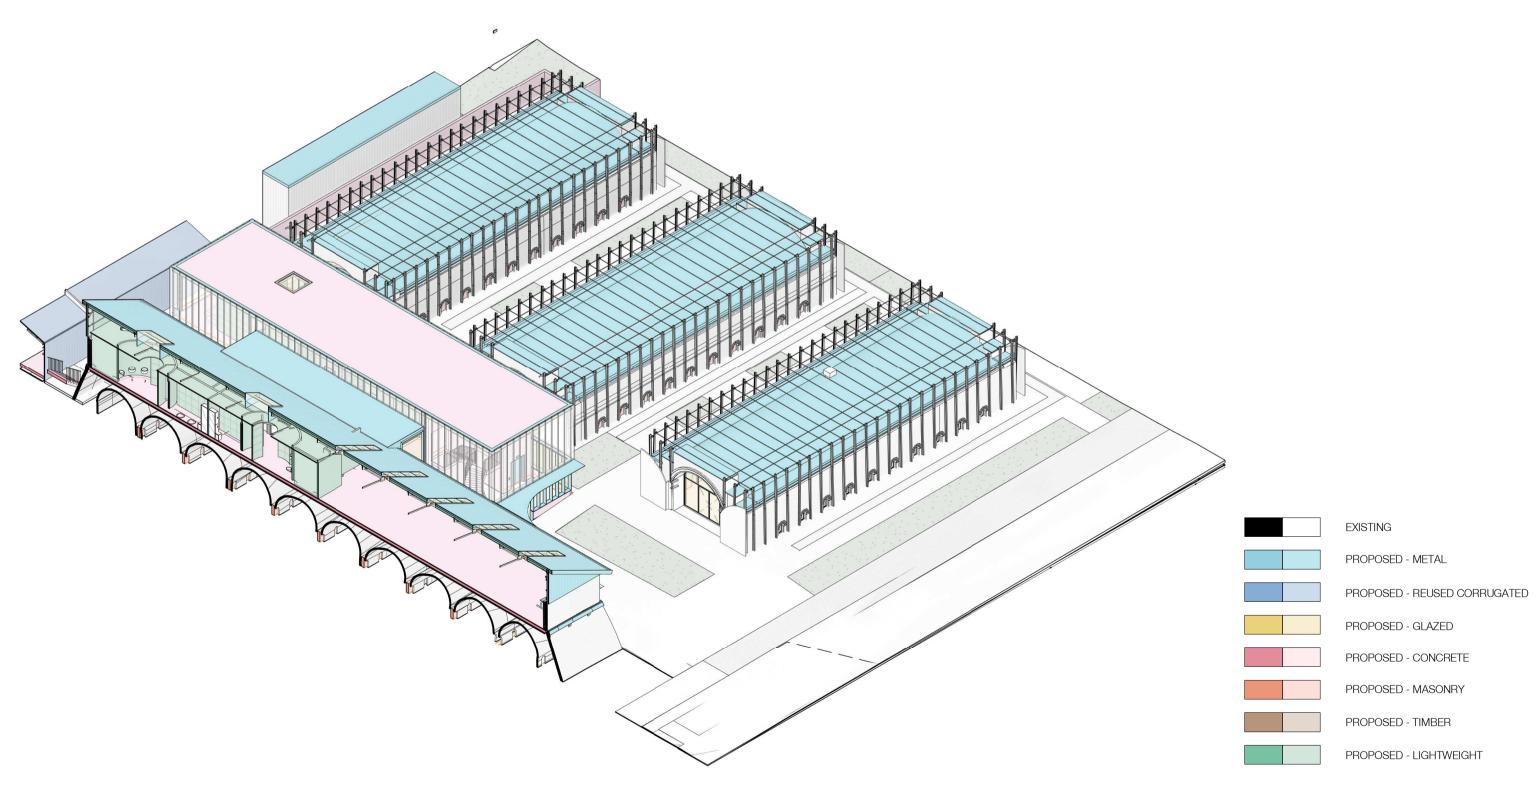

 4
 19.07.2023
 For Approval
 DM
 EW

4 H06 - Proposed - NW View

@A1

| Project                               |
|---------------------------------------|
| BRICKWORKS HERITAGE CORE - Yarralumla |
| ACT 2600                              |