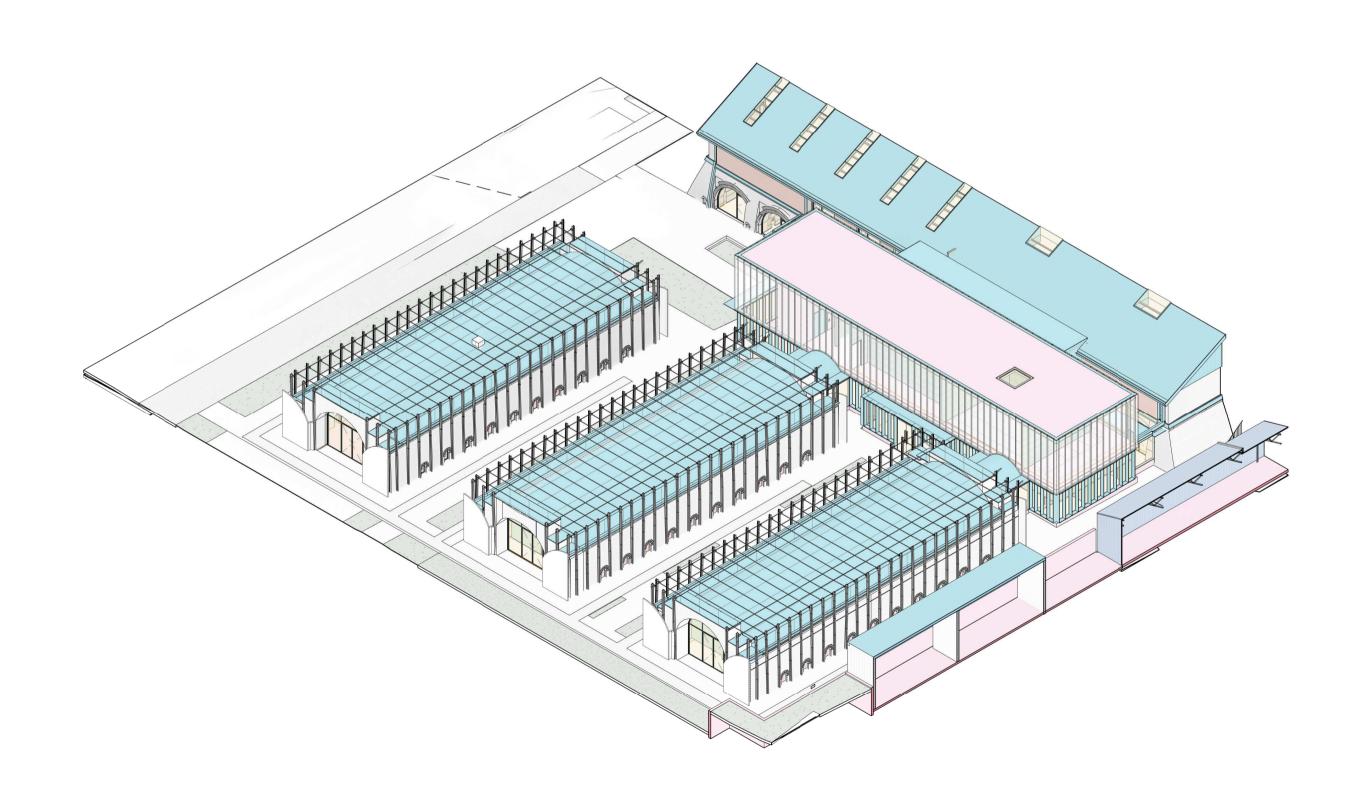

 4
 19.07.2023
 For Approval
 DM
 EW

4 H06 - Proposed - NW View

@A1

| Project                               |
|---------------------------------------|
| BRICKWORKS HERITAGE CORE - Yarralumla |
| ACT 2600                              |