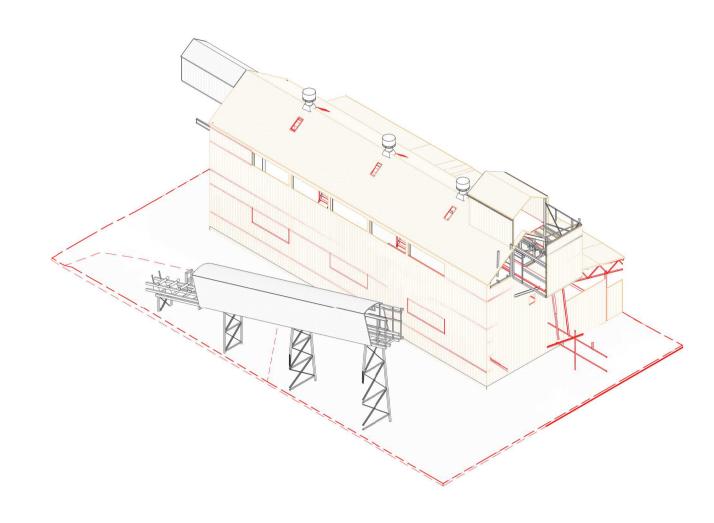

1 H17 - Existing/Demolition - SW View

3 DA-H17 - Existing/Demolition - NE View @A1

2 DA-H17 -Proposed - SW View @A1

4 H17 - Proposed - NE View @A1

Nominated Architects: Adam Haddow-7188 | John Pradel-7004