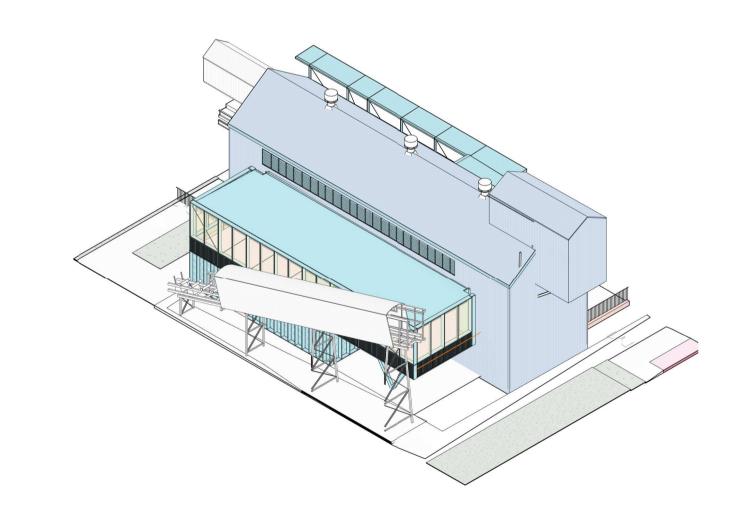

1 H17 - Existing/Demolition - SW View

3 DA-H17 - Existing/Demolition - NE View @A1

2 DA-H17 -Proposed - SW View @A1

4 H17 - Proposed - NE View @A1

Nominated Architects: Adam Haddow-7188 | John Pradel-7004

| ACT 2600                |
|-------------------------|
| Building                |
| H17 - MACHINE BAY III   |
| Drawing Name            |
| H17 - Axonometric Views |

|      | Date       | Scale       | Sheet Size |
|------|------------|-------------|------------|
| ıla, | 19.07.2023 | 1:100       | @ A1       |
|      | Drawn      | Chk.        |            |
|      | DM         | EW          |            |
|      | loh No     | Drawing No. | Povision   |