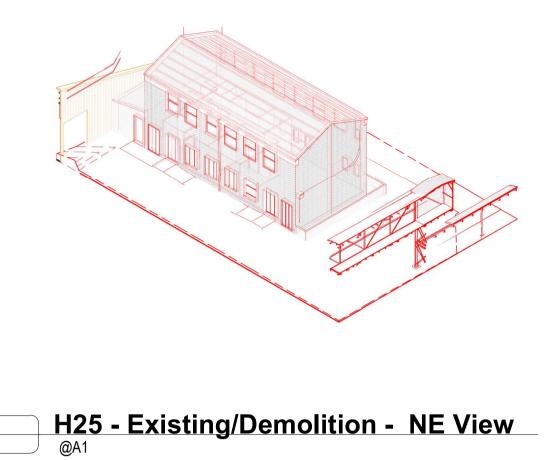

3

\_\_\_\_4

ELEMENTS DEMOLISHED ELEMENTS REMOVED BUT STORED ON SITE FOR REUSE

**H25 - Existing/Demolition - SW View** 

H25 - Proposed - SW View

| EXISTING     |
|--------------|
| PROPOSED - N |
| PROPOSED - F |
| PROPOSED - C |
| PROPOSED - C |
| PROPOSED - N |
| PROPOSED - T |
|              |