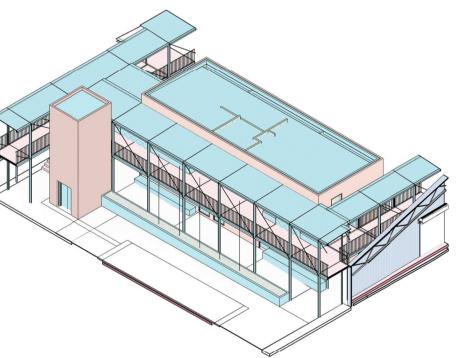

3

\_\_\_\_4

ELEMENTS DEMOLISHED ELEMENTS REMOVED BUT STORED ON SITE FOR REUSE

**H25 - Existing/Demolition - SW View** 

H25 - Proposed - SW View

| EXISTING     |
|--------------|
| PROPOSED - N |
| PROPOSED - F |
| PROPOSED - C |
| PROPOSED - C |
| PROPOSED - N |
| PROPOSED - T |
|              |

- METAL - REUSED CORRUGATED - GLAZED - CONCRETE MASONRY TIMBER PROPOSED - LIGHTWEIGHT

Project BRICKWORKS HERITAGE CORE - Yarralum ACT 2600 Building H25 - AMENITIES Drawing Name H25 - Axonometric Views

|      | Date       | Scale         | Sheet Size |
|------|------------|---------------|------------|
| mla, | 19.07.2023 | 1 : 100       | @ A1       |
|      | Drawn      | Chk.          |            |
|      | DM         | EW            |            |
|      | Job No.    | Drawing No.   | Revision   |
|      | 5479       | DA-H25-2501/3 |            |
|      |            |               |            |