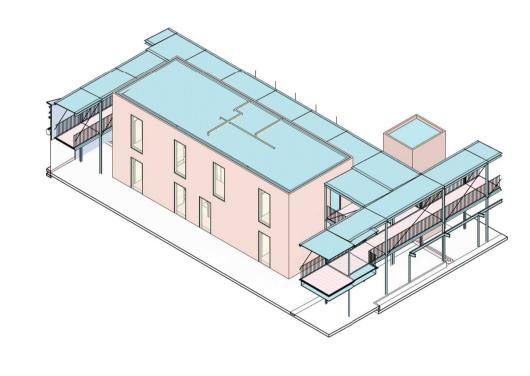

3

\_\_\_\_4

ELEMENTS DEMOLISHED ELEMENTS REMOVED BUT STORED ON SITE FOR REUSE

**H25 - Existing/Demolition - SW View** 

H25 - Proposed - SW View

| EXISTING     |
|--------------|
| PROPOSED - N |
| PROPOSED - F |
| PROPOSED - C |
| PROPOSED - C |
| PROPOSED - N |
| PROPOSED - T |
|              |