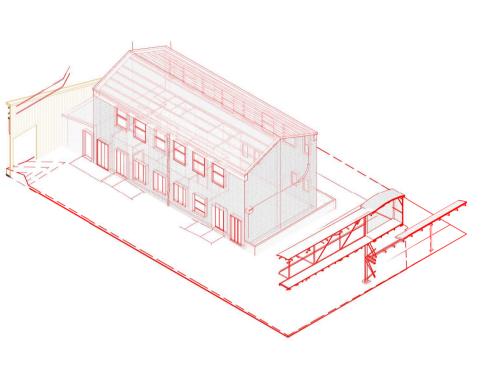

3

\_\_\_\_4

ELEMENTS DEMOLISHED ELEMENTS REMOVED BUT STORED ON SITE FOR REUSE

**H25 - Existing/Demolition - SW View** 

H25 - Proposed - SW View

| EXISTING     |
|--------------|
| PROPOSED - N |
| PROPOSED - F |
| PROPOSED - C |
| PROPOSED - C |
| PROPOSED - N |
| PROPOSED - T |
|              |