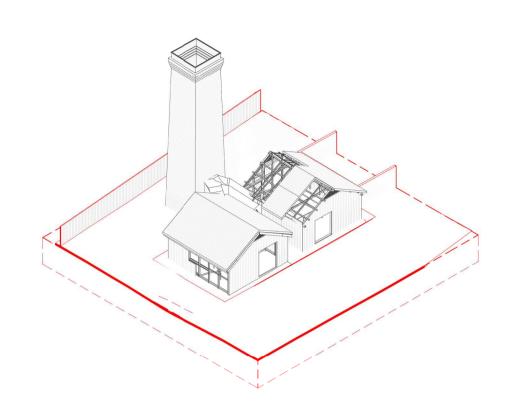

3 H04 - Existing/Demolition - NW View @A1

2 H04 - Proposed - SE View @A1

4 H04 - Proposed - NW View

Nominated Architects: Adam Haddow-7188 | John Pradel-7004 In accepting and utilising this document the recipient agrees that SJB Architecture (NSW) Pty. Ltd. ACN 081 094 724 T/A SJB Architects, retain all common law, statutory law and other rights including copyright and intellectual property rights. The recipient agrees not to use this document for any purpose other than its intended use; to waive all claims against SJB Architects resulting from unauthorised changes; or to reuse the document on other projects without the prior written consent of SJB Architects. Under no circumstances shall transfer of this document be deemed a sale. SJB Architects makes no warranties of fitness for any purpose. The Builder/Contractor shall verify job dimensions prior to any work commencing. Use figured dimensions only. Do not scale drawings.