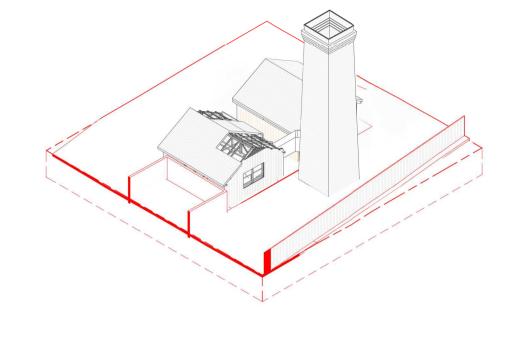

3 H04 - Existing/Demolition - NW View @A1

2 H04 - Proposed - SE View @A1

4 H04 - Proposed - NW View

Nominated Architects: Adam Haddow-7188 | John Pradel-7004 In accepting and utilising this document the recipient agrees that SJB Architecture (NSW) Pty. Ltd. ACN 081 094 724 T/A SJB Architects, retain all common law, statutory law and other rights including copyright and intellectual property rights. The recipient agrees not to use this document for any purpose other than its intended use; to waive all claims against SJB Architects resulting from unauthorised changes; or to reuse the document on other projects without the prior written consent of SJB Architects. Under no circumstances shall transfer of this document be deemed a sale. SJB Architects makes no warranties of fitness for any purpose. The Builder/Contractor shall verify job dimensions prior to any work commencing. Use figured dimensions only. Do not scale drawings.