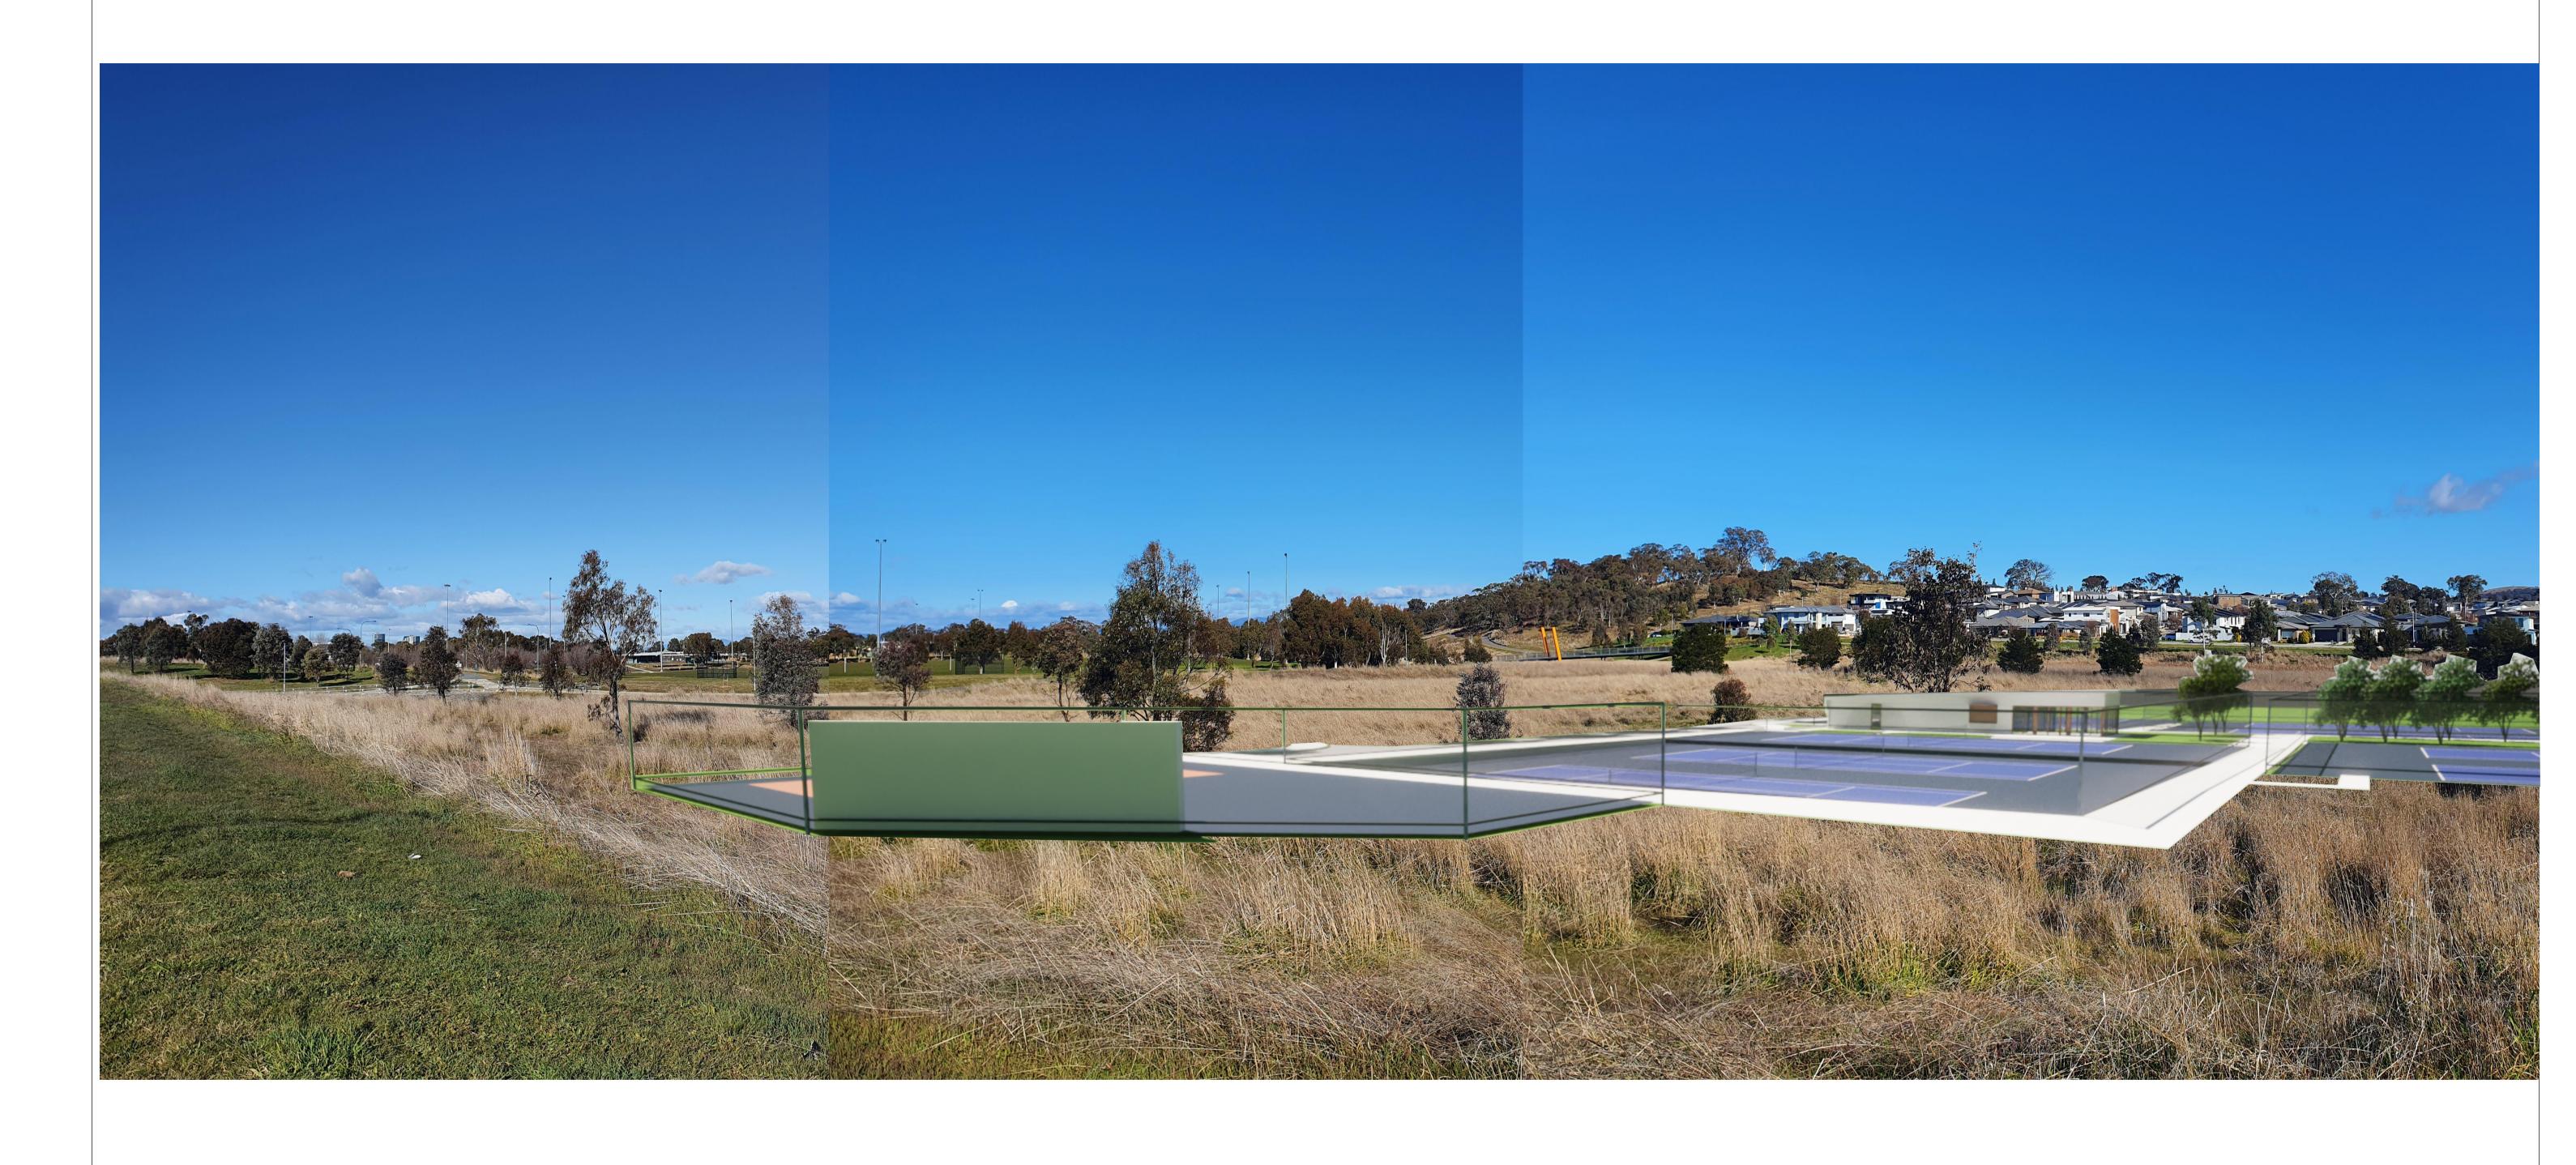

| hesiger House<br>ger Court, Deakin ACT 2600                   | New Gungahlin Tennis Facility                                           | 1:3.22, 1:1 @ A1     | Drawn              | Checked |
|---------------------------------------------------------------|-------------------------------------------------------------------------|----------------------|--------------------|---------|
| 273 1003<br><u>ureCK.com.au</u><br>Nominee: Cassandra Keller; | Address Amaroo B4 S109 - Northern Side, Canberra Ngunnawal Country, ACT | Plot Date 22/09/2023 | '                  |         |
| 1076; NSW Reg. 10203;<br>54 909 332                           | Drawing Elevations & Sections STREETSCAPE PERSPECTIVE                   | Project No. 21-090   | Drawing No. DA-202 | P(      |