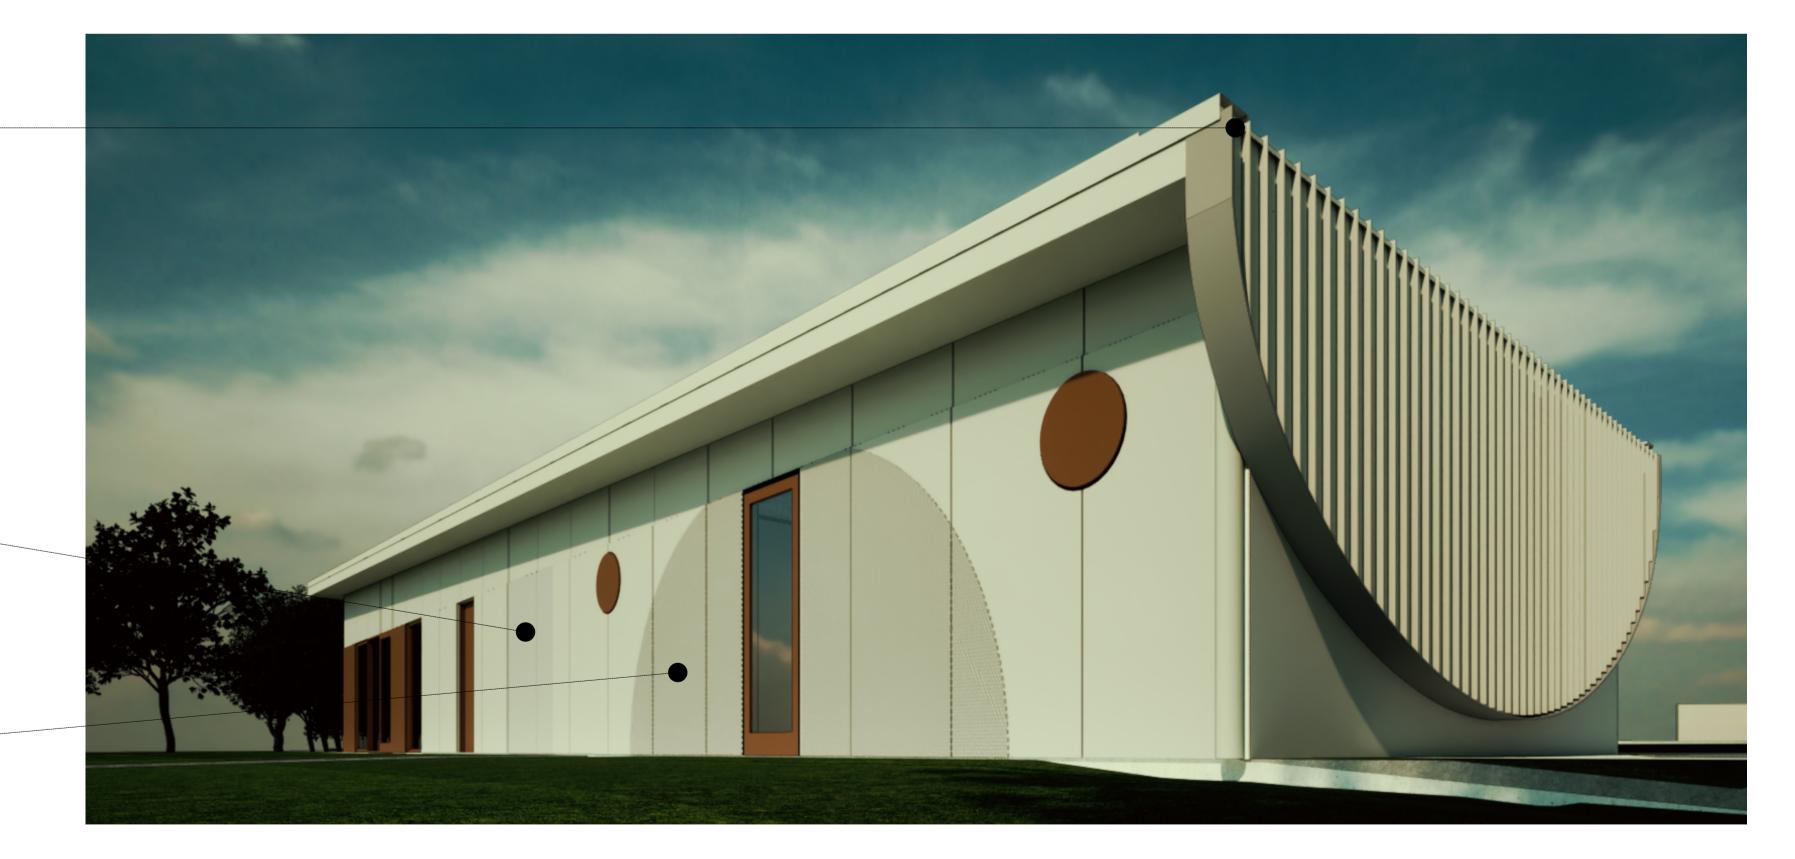

PC.02 / PNT.02 DOOR & WINDOW FRAMES & LEAVES DULUX DURATEC TERRITORY RED MATT OR DULUX TERRITORY RED PAINT TO MATCH

PC.01 / PNT.01 DOOR & WINDOW FRAMES & LEAVES DULUX DURATEC SURFMIST MATT OR DULUX SURFMIST PAINT TO MATCH

CD.02
EXTERNAL SCREEN
PERFORATED METAIL SCREEN WITH
VARYING PERFORATION
DIAMETERS <6MM AND
BETWEEN 26MM-34MM TO TCCS
URBAN INFASTRUCTURE 15
PLAYGROUNDS

GENERAL NOTES

• ALL MEASUREMENTS ARE IN MILLIMETRES

| New Gungahlin Tennis Facility                                           | 1:2.55 @ A1          | Drawn       | Checked |
|-------------------------------------------------------------------------|----------------------|-------------|---------|
| Address Amaroo B4 S109 - Northern Side, Canberra Ngunnawal Country, ACT | Plot Date 24/10/2023 |             |         |
| Drawing Elevations & Sections BUILDING PERSPECTIVES                     | Project No. 21-090   | Drawing No. | P0      |