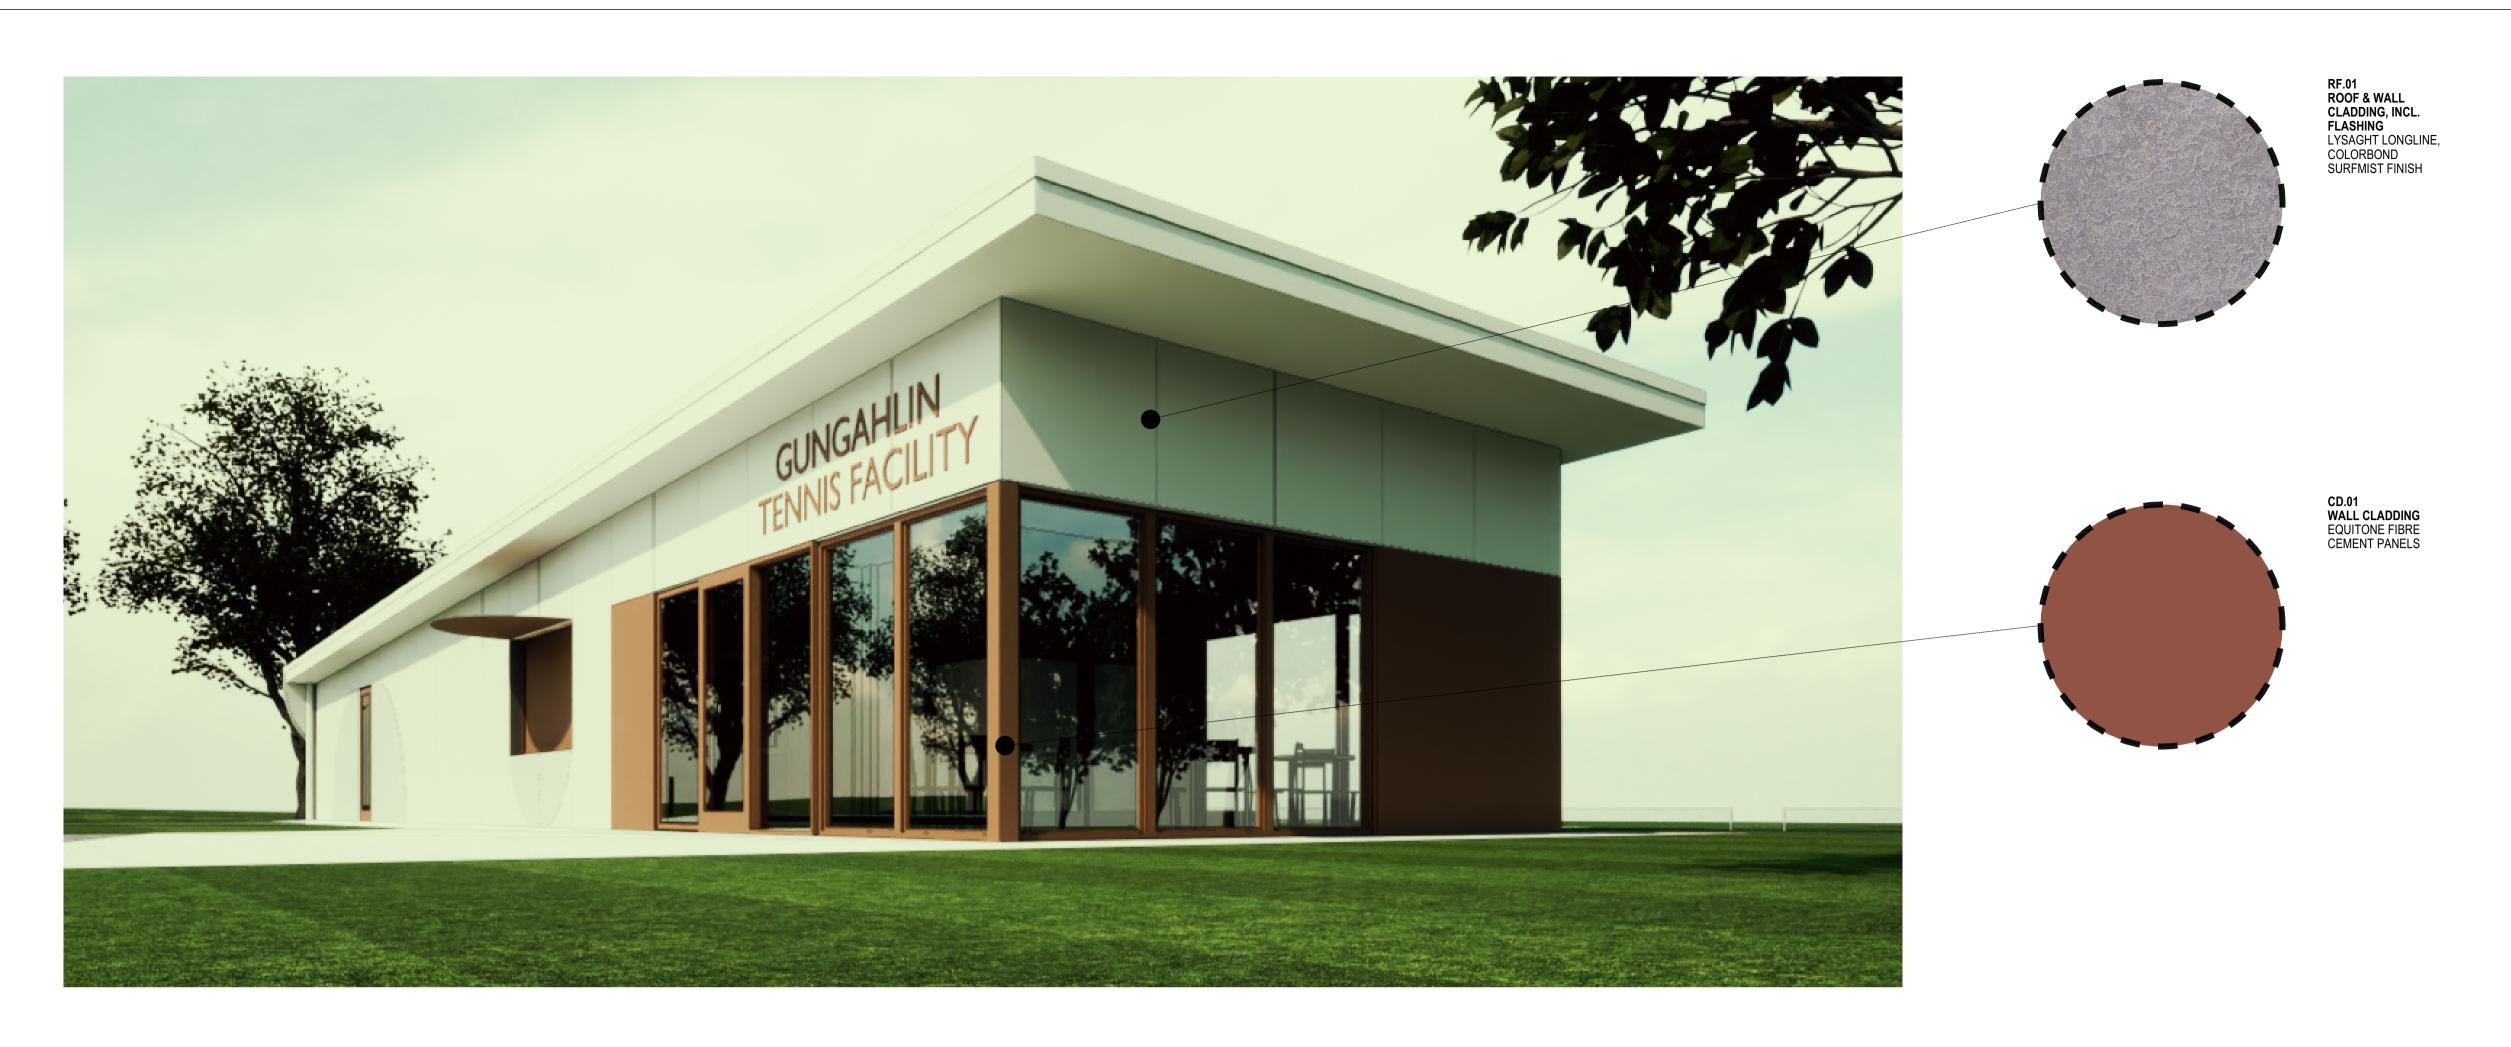

| New Gungahlin Tennis Facility                                           | 1:2.55 @ A1          | Drawn       | Checked |
|-------------------------------------------------------------------------|----------------------|-------------|---------|
| Address Amaroo B4 S109 - Northern Side, Canberra Ngunnawal Country, ACT | Plot Date 24/10/2023 |             |         |
| Drawing Elevations & Sections BUILDING PERSPECTIVES                     | Project No. 21-090   | Drawing No. | P0      |