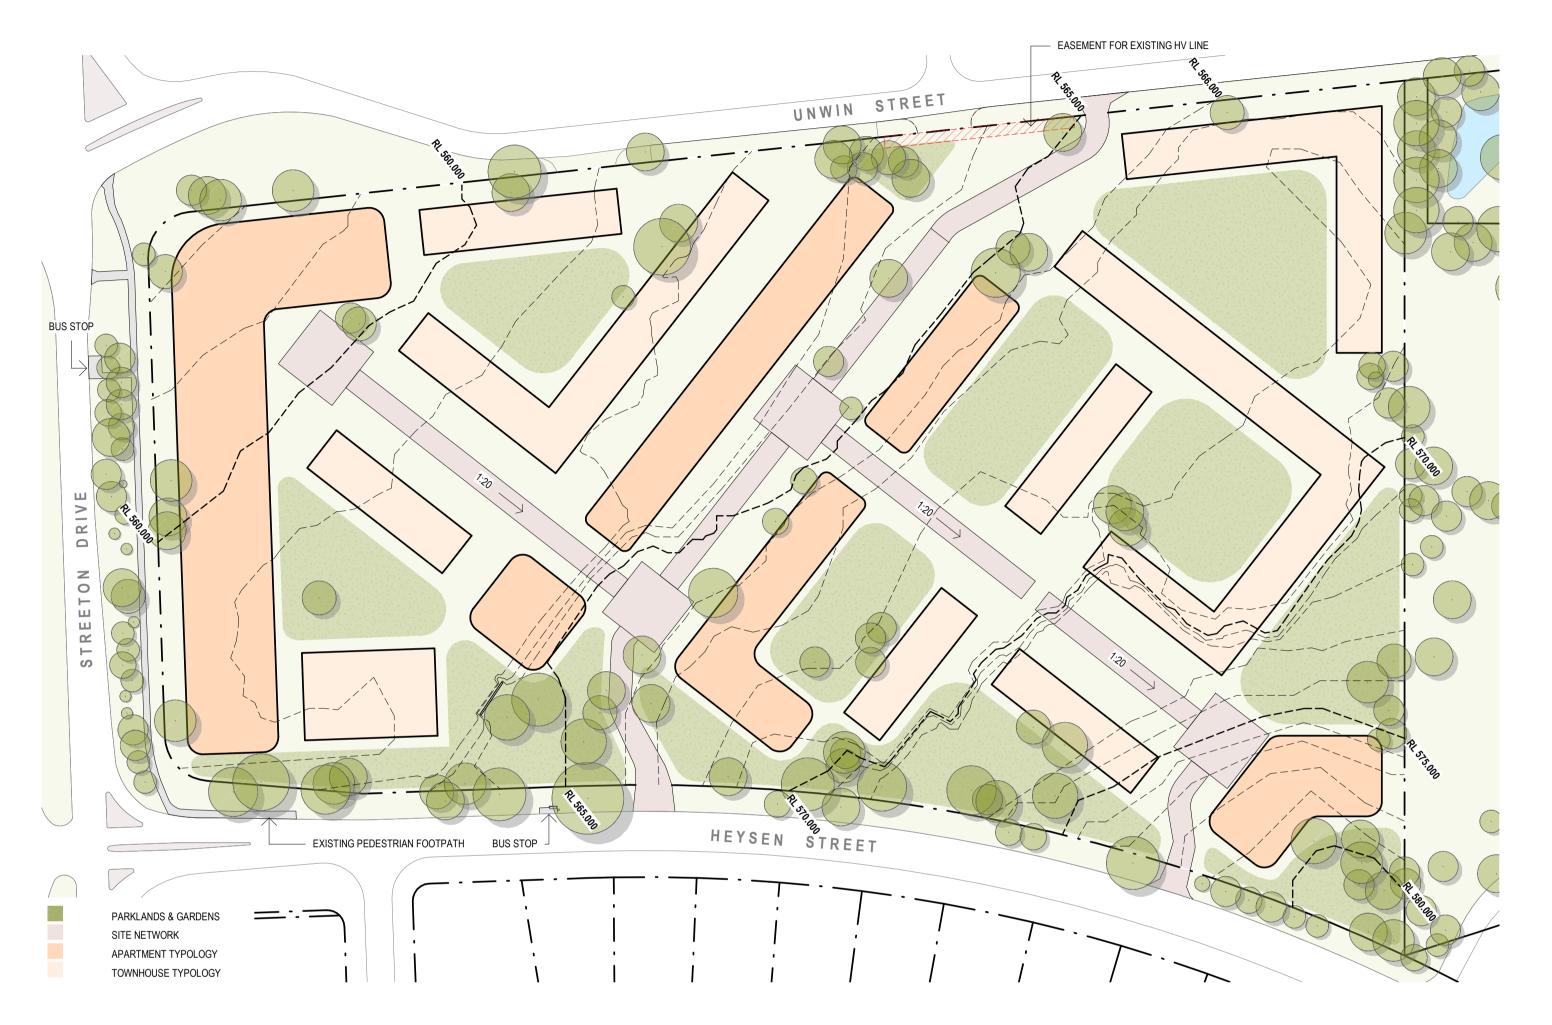

## **BUILT FORM & SITING**

- IMPLEMENT APARTMENT TYPOLOGY TO MINIMISE BUILT FOOTPRINT.
- RESIDENTIAL PARKING UNDER BUILDING FOOTPRINTS.
- CREATION OF PARKLANDS THROUGH SITE, BOUND BY BUILT FORM.
- RELAXED BUILDING SITING TO EXISTING SUBURBAN EDGE (HEYSEN STREET).
- FORMAL BUILDING SITING ALONG MAIN ROAD AND WIDE VERGES (STREETON DRIVE & UNWIN STREET).

## PERMEABILITY & MOVEMENT

- BUILT FORM BROKEN DOWN FOR PHYSICAL AND VISUAL PERMEABILITY.
- SOLAR ORIENTATION AND NATURAL VENTILATION OPTIMISED.
- GENEROUS PEDESTRIAN PATHWAYS PERMEATE SITE.

**WESTON VILLAGE** BLOCK 1 SECTION 82 WESTON