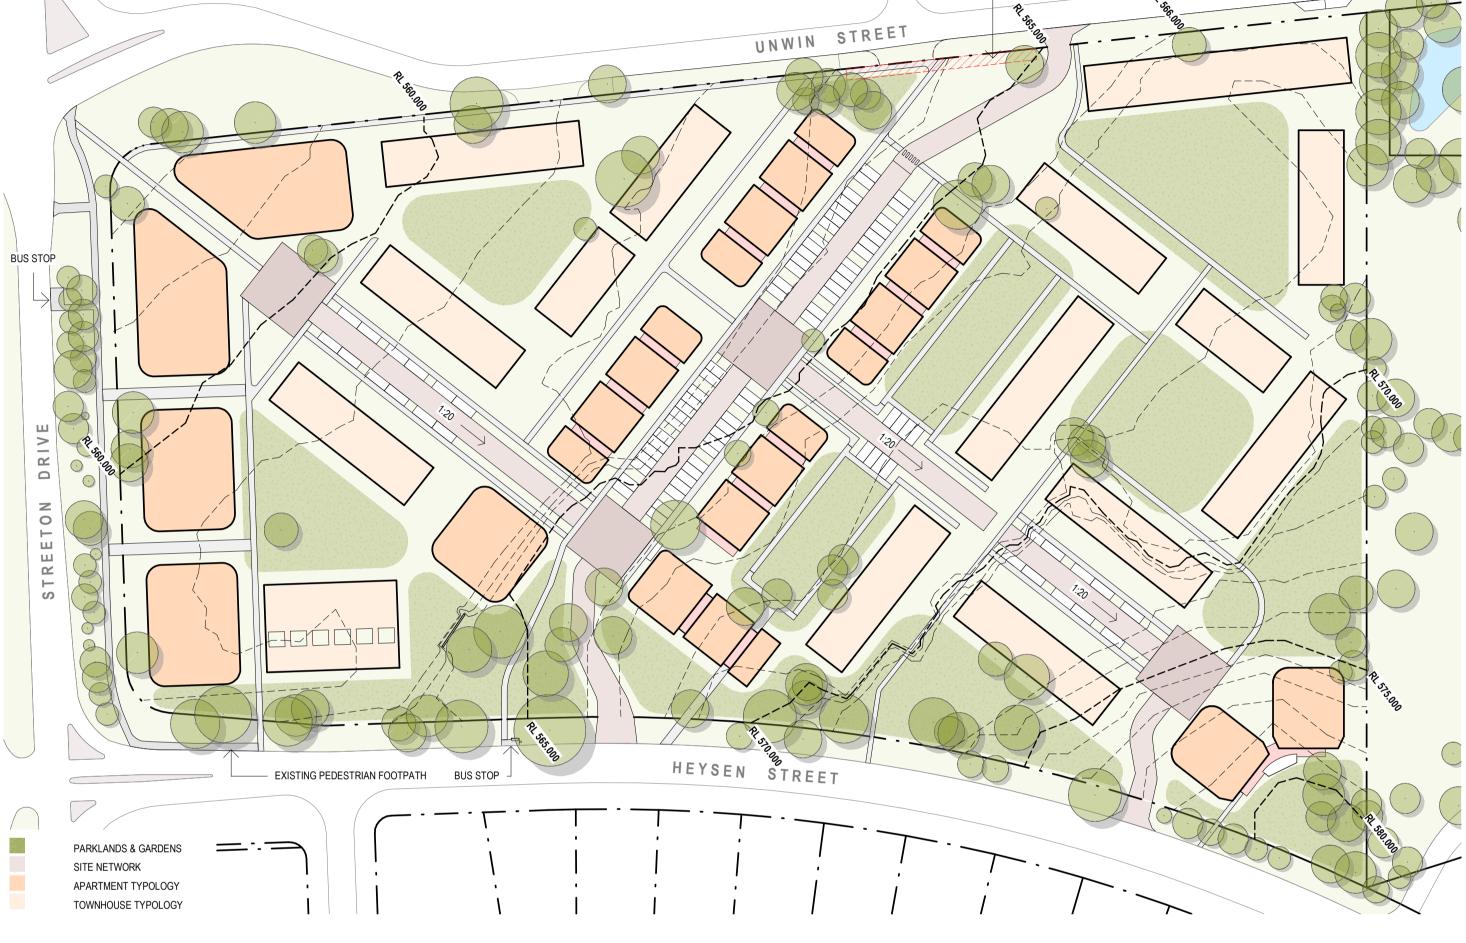

DA FURTHER INFORMATION RESPONSE

SUBSTATION ADJACENT BUILDING L UPDATED FOR EVO ENERGY.
PARKING CALCULATIONS UPDATED TO MATCH CHANGES TO UNWIN ST & CENTRAL DRIVEWAY.
DIMENSIONS ADDED TO ELEVATIONS & SECTIONS TO SHOW BUILDING HEIGHT ABOVE DATUM GROUND LEVEL.

DELIVERY & REMOVALIST VAN PARKING PROVIDED BY WAY OF LOADING ZONES AT 3 MAIN LOCATIONS.

SITE AREA UPDATE TO 58590m<sup>2</sup> AS PER CROWN TITLE.

EXISITING PARKING TO UNWIN ST REMOVED.
PROPOSED PARKING TO UNIWIN ST RECONFIGURED.

VISITOR PARKING TO CENTRAL DRIVEWAY UPDATED.

INTERFACE & PRIVACY SECTIONS PROVIDED FOR CLARITY.

BOUNDARY FENCE DETAIL PROVIDED. TYPICAL COURTYARD WALL DETAILS PROVIDED.

MAILBOX WALL DIMENSIONS ADDED.

SIGNAGE & WAY FINDING UPDATES PROVIDED.

VERGE CROSSING TO HEYSEN ST ADJACENT BUILDING Z RECONFIGURED.

STAIR ADDED ADJACENT BUILDING U FOR VISITOR ACCESS & EGRESS.

BUILDING Z GARAGES REMOVED & REPLACED WITH STORAGE CAGES.

STAGING BREAKUP UPDATED.
CENTRAL DRIVEWAY ADJUSTED TO SUIT TCCS WASTE REQUIREMENTS.

LIFT ACCESS FROM WALKUP APARTEMENTS REMOVED (BUILDINGS L, M, N, O, P).