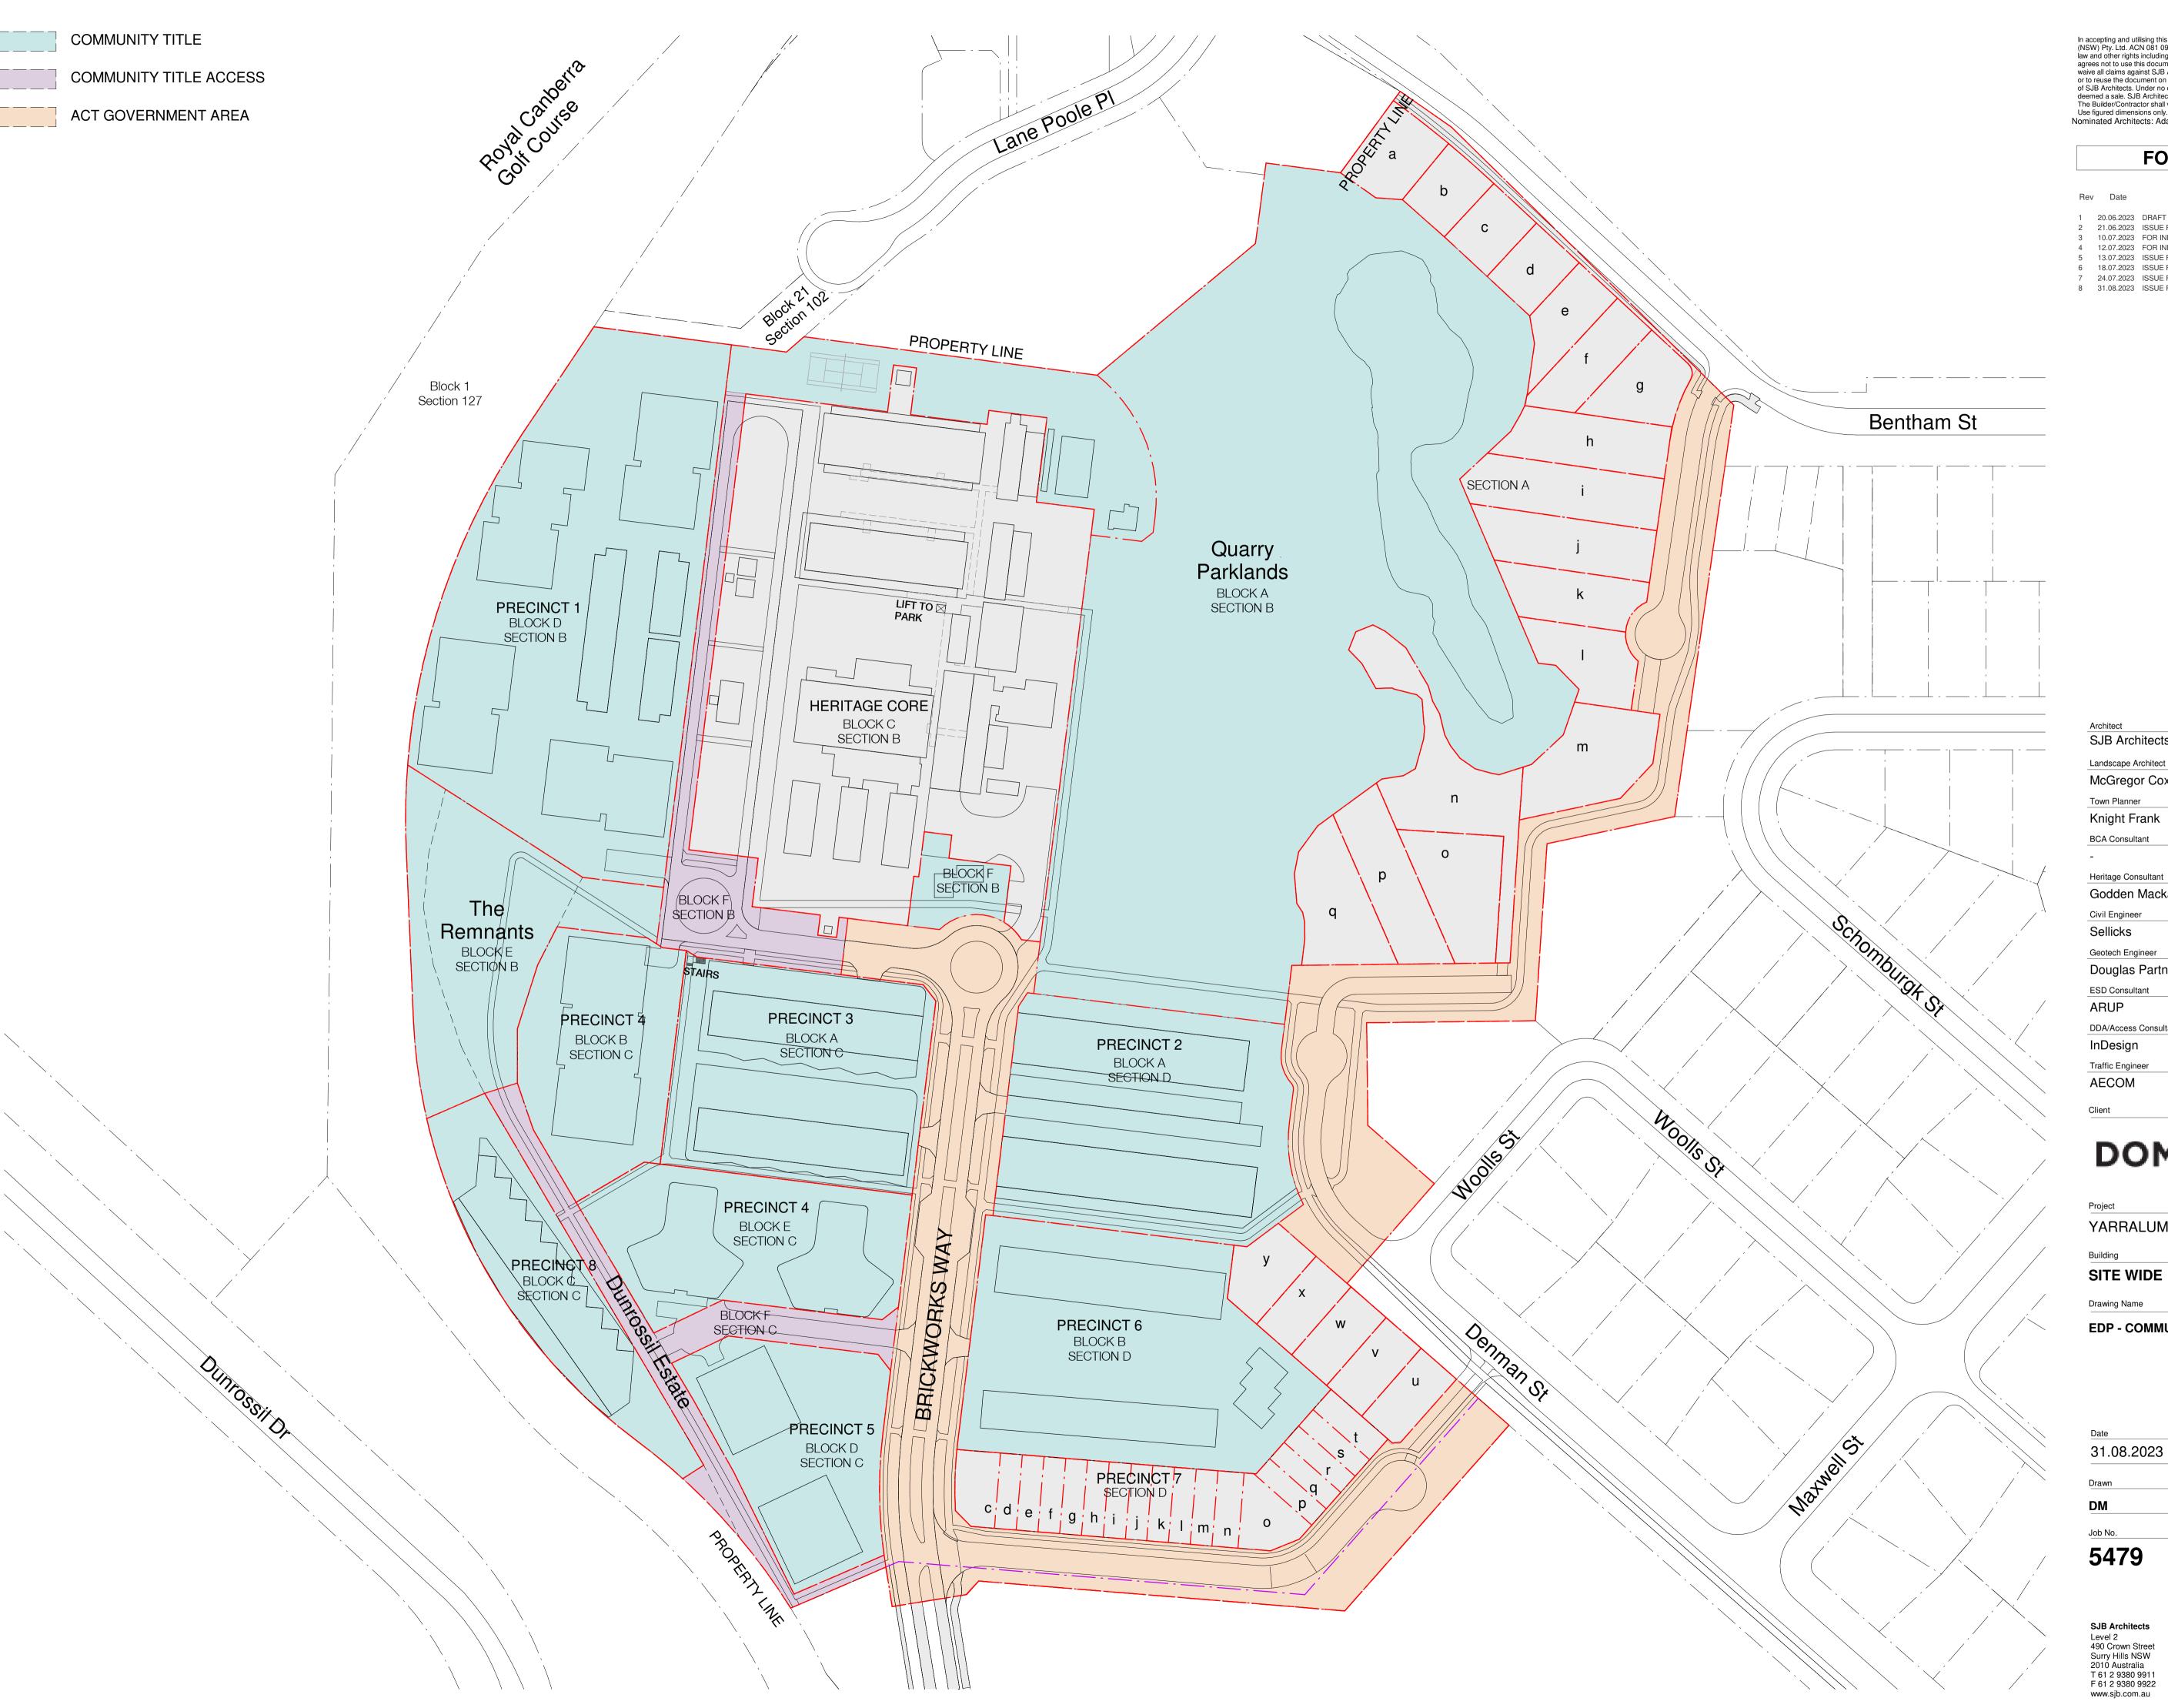

## DOMAGROUP

YARRALUMLA BRICKWORKS

**EDP - COMMUNITY TITLE PLAN** 

| 5/7Q       | DAV000000   |           |  |
|------------|-------------|-----------|--|
| Job No.    | Drawing No. | Revision  |  |
| DM         | EW          |           |  |
| Drawn      | Chk.        |           |  |
| 31.08.2023 | 1:1000      | @ A1      |  |
| Date       | Scale       | Sheet Siz |  |