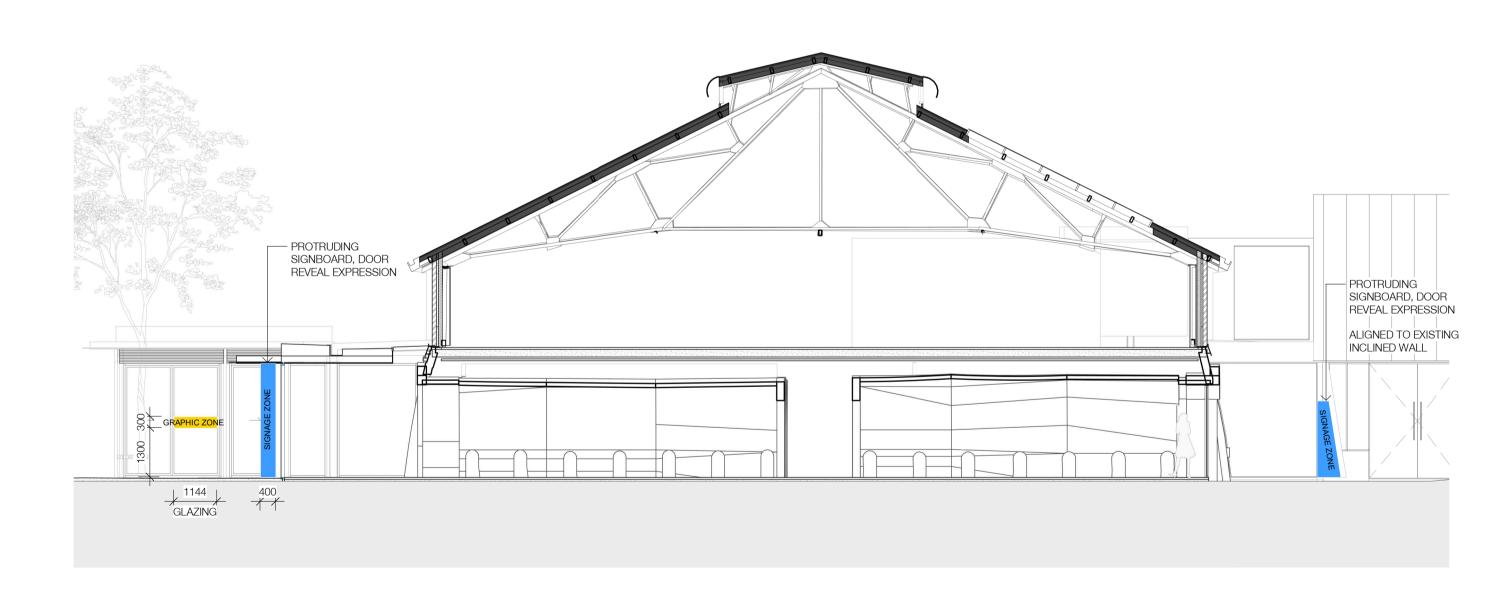

PROTRUDING SIGNBOARD,
DOOR REVEAL EXPRESSION
REFER DETAIL 03/DA-H-4903

NEW INSET GLAZED
WINDOW/ DOOR INFILLS TO
ALL ARCHED OPENINGS

REPARTIC ZONE
REPARTIC

2 DA-H01 - Elevation South (Signage)
1:100@A1

1 DA-H01 - Elevation North (Signage)