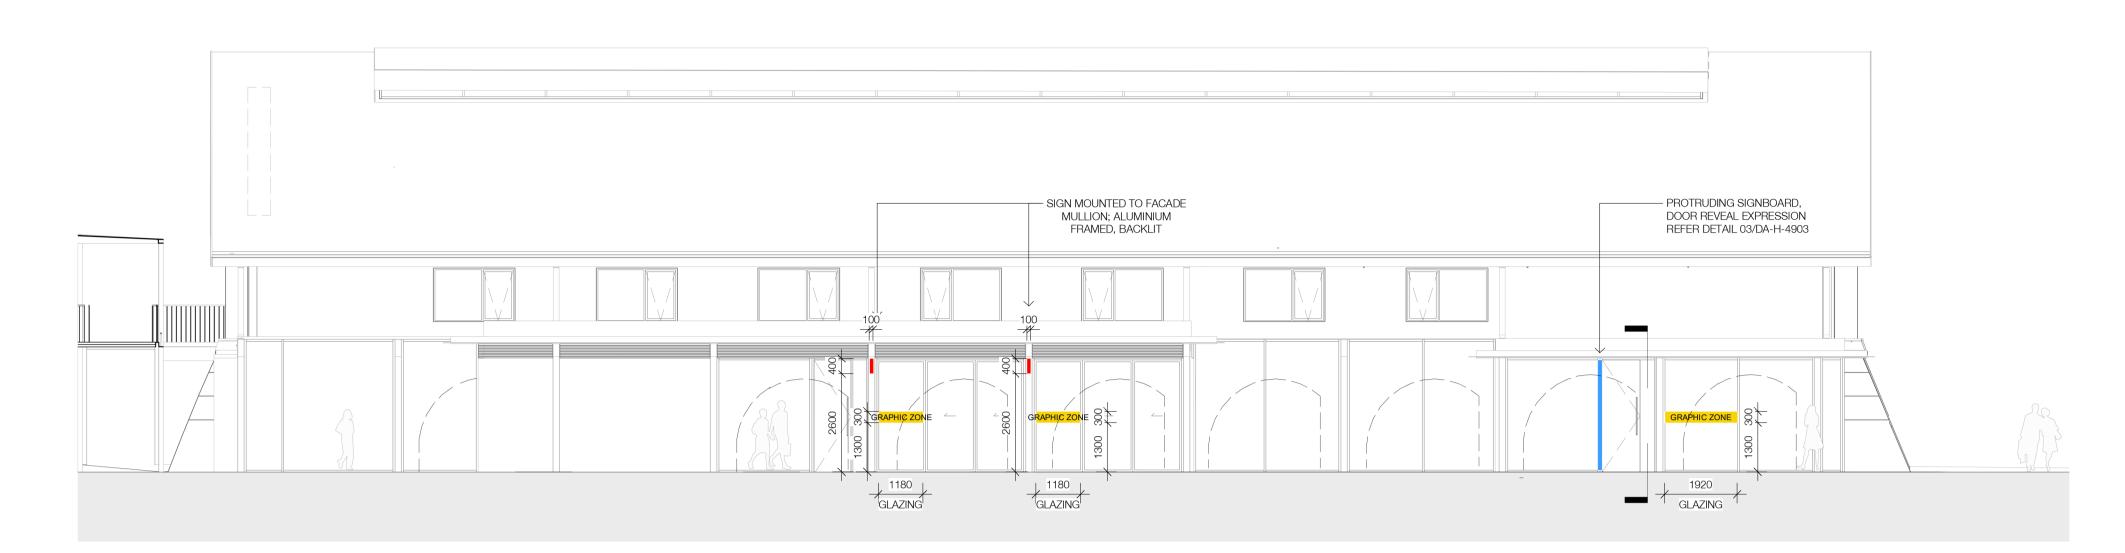

PROTRUDING SIGNBOARD,
DOOR REVEAL EXPRESSION
REFER DETAIL 03/DA-H-4903

NEW INSET GLAZED
WINDOW/ DOOR INFILLS TO
ALL ARCHED OPENINGS

REPARTIC ZONE
REPARTIC

2 DA-H01 - Elevation South (Signage)
1:100@A1

1 DA-H01 - Elevation North (Signage)

SIGN MOUNTED TO BRICK STRUCTURE ALL MANNAM PROMES DE ACULT

3 DA-H01 - Section (Signage)

4 DA-H01 - Elevation East (Signage)
1:100@A1

SIGNAGE TYPE 1 - LIGHT BOX

In accepting and utilising this document the recipient agrees that SJB Architecture (NSW) Pty. Ltd. ACN 081 094 724 T/A SJB Architects, retain all common law, statutory law and other rights including copyright and intellectual property rights. The recipient agrees not to use this document for any purpose other than its intended use; to waive all claims against SJB Architects resulting from unauthorised changes; or to reuse the document on other projects without the prior written consent of SJB Architects. Under no circumstances shall transfer of this document be deemed a sale. SJB Architects makes no warranties of fitness for any purpose. The Builder/Contractor shall verify job dimensions prior to any work commencing. Use figured dimensions only. Do not scale drawings.