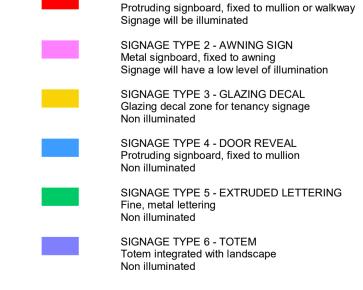

PROTRUDING SIGNBOARD,
DOOR REVEAL EXPRESSION
REFER DETAIL 03/DA-H-4903

NEW INSET GLAZED
WINDOW/ DOOR INFILLS TO
ALL ARCHED OPENINGS

REPARTIC ZONE
REPARTIC

2 DA-H01 - Elevation South (Signage)
1:100@A1

1 DA-H01 - Elevation North (Signage)