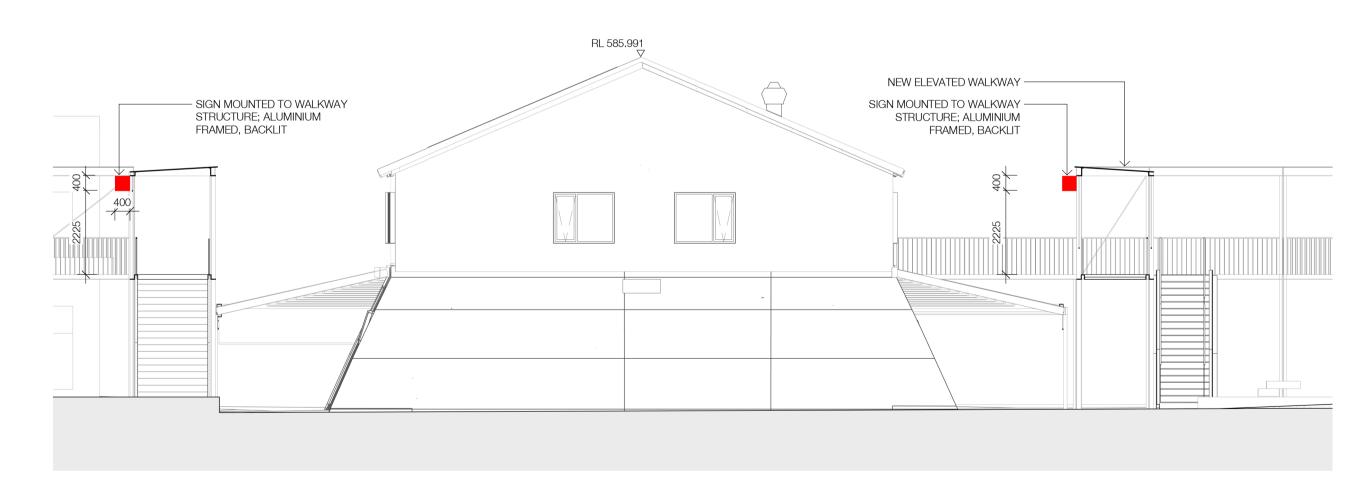

4 DA-H03 - Elevation West (Signage)
1:100@A1

BRICKWORKS HERITAGE CORE - Yarralumla, ACT 2600

Building
H03 - HARDY PATENT KILN 1
Drawing Name
Signage Strategy - Elevations Sheet 2

| Date       | Scale        | Sheet Si |
|------------|--------------|----------|
| 24.07.2023 | As indicated | @ A1     |
| Drawn      | Chk.         |          |
| MF         | EW           |          |
| Job No.    | Drawing No.  | Revision |