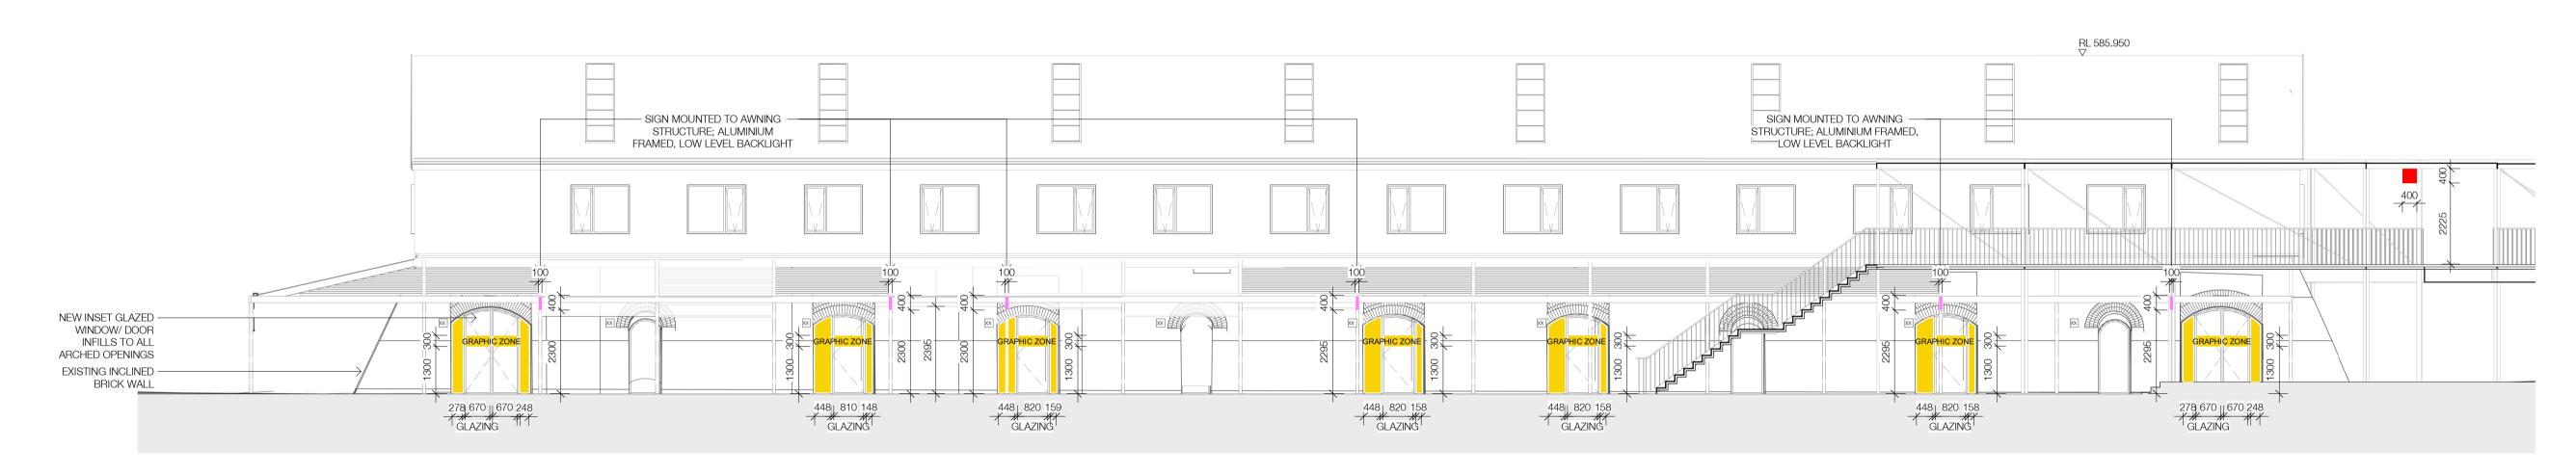

## 2 DA-H03 - Elevation South (Signage)

3 DA-H03 - Elevation East (Signage)

Nominated Architects: Adam Haddow-7188 | John Pradel-7004

In accepting and utilising this document the recipient agrees that SJB Architecture
(NSW) Pty. Ltd. ACN 081 094 724 T/A SJB Architects, retain all common law, statutory
law and other rights including copyright and intellectual property rights. The recipient
agrees not to use this document for any purpose other than its intended use; to
waive all claims against SJB Architects resulting from unauthorised changes;
or to reuse the document on other projects without the prior written consent
of SJB Architects. Under no circumstances shall transfer of this document be
deemed a sale. SJB Architects makes no warranties of fitness for any purpose.
The Builder/Contractor shall verify job dimensions prior to any work commencing.