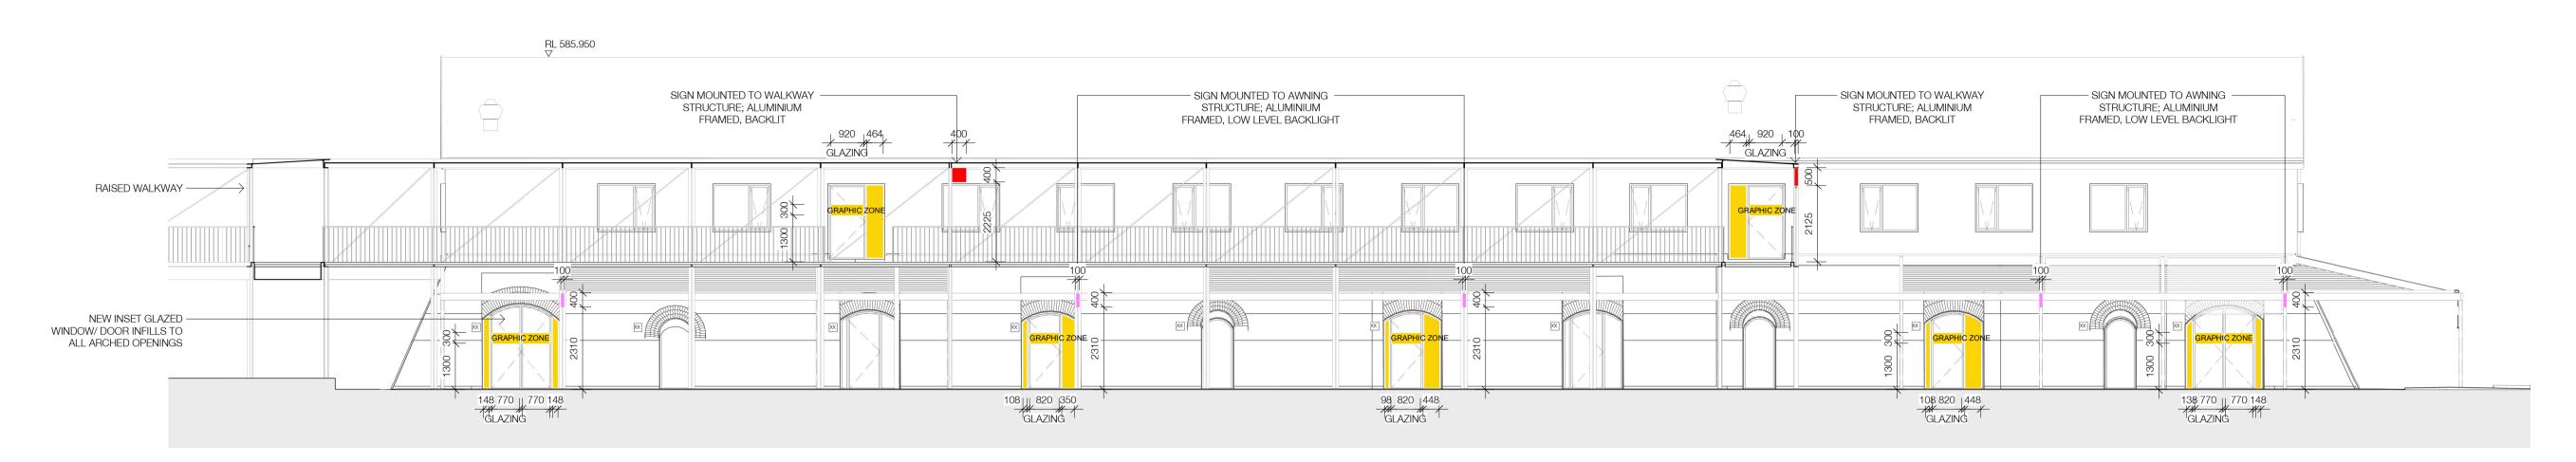

1 DA-H03 - Elevation North (Signage)
1: 100@A1



## 2 DA-H03 - Elevation South (Signage)



3 DA-H03 - Elevation East (Signage)

Nominated Architects: Adam Haddow-7188 | John Pradel-7004

In accepting and utilising this document the recipient agrees that SJB Architecture
(NSW) Pty. Ltd. ACN 081 094 724 T/A SJB Architects, retain all common law, statutory
law and other rights including copyright and intellectual property rights. The recipient
agrees not to use this document for any purpose other than its intended use; to
waive all claims against SJB Architects resulting from unauthorised changes;
or to reuse the document on other projects without the prior written consent
of SJB Architects. Under no circumstances shall transfer of this document be
deemed a sale. SJB Architects makes no w