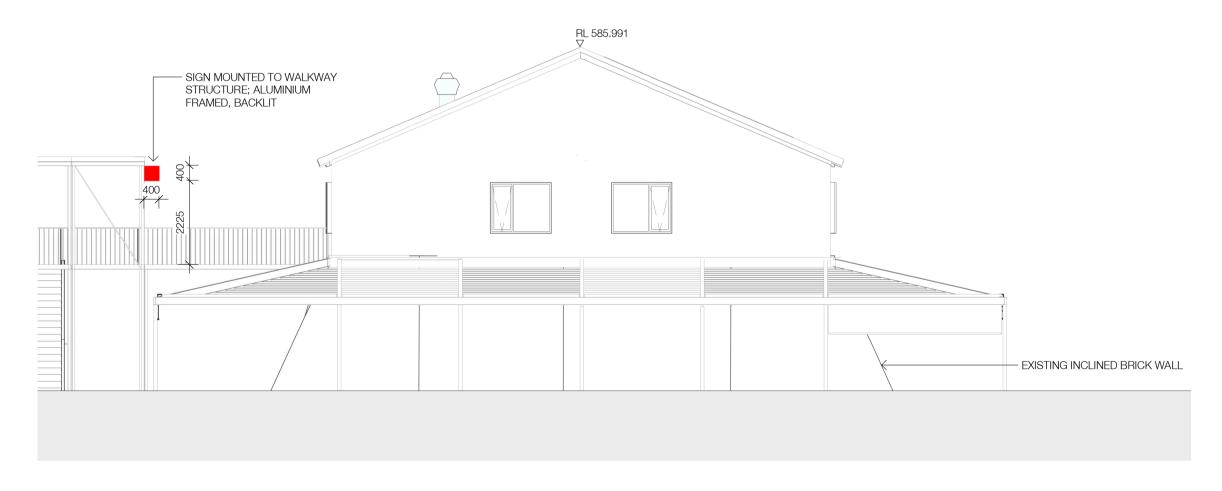

4 DA-H03 - Elevation West (Signage)
1:100@A1

BRICKWORKS HERITAGE CORE - Yarralumla, ACT 2600

Building
H03 - HARDY PATENT KILN 1
Drawing Name
Signage Strategy - Elevations Sheet 2

| Date       | Scale        | Sheet Si |
|------------|--------------|----------|
| 24.07.2023 | As indicated | @ A1     |
| Drawn      | Chk.         |          |
| MF         | EW           |          |
| Job No.    | Drawing No.  | Revision |