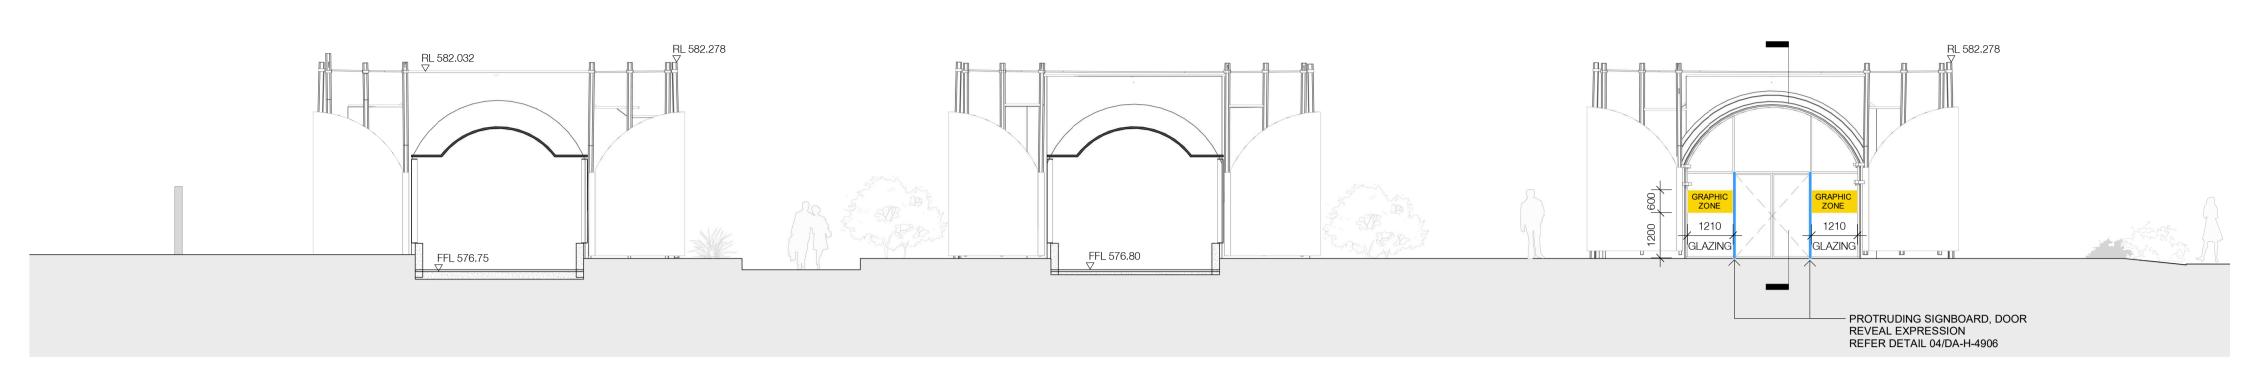

DA-H06 - Elevation North (Signage)
1:100@A1

2 DA-H06 - Elevation South (Signage)
1:100@A1

1 23.06.2023 Draft DA Issue

2 24.07.2023 For Approval

3 DA-H06 - Elevation West (Signage)
1:100@A1

DOMA

4 DA-H06 - Section (Signage)
1:100@A1

By Chk.

MF EW

BRICKWORKS HERITAGE CORE - Yarralumla, ACT 2600

H06 - DOWNDRAUGHT KILNS Signage Strategy - Elevations Sheet 4

| Date       | Scale        | Sł |
|------------|--------------|----|
| 24.07.2023 | As indicated | @  |
| Drawn      | Chk.         |    |
| MF         | FW           |    |

DA-H-4906

SJB Architects Size

> Level 2 490 Crown Street Surry Hills NSW 2010 Australia T 61 2 9380 9911 F 61 2 9380 9922 www.sjb.com.au

SIGNAGE TYPE 1 - LIGHT BOX

Signage will be illuminated

Non illuminated