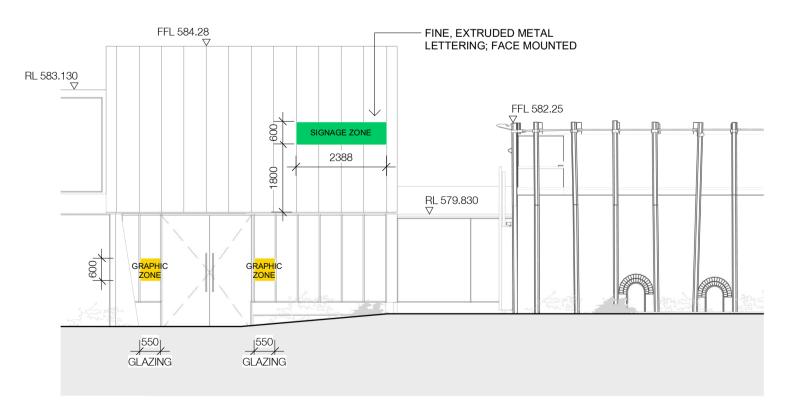

DA-H06 - Elevation North (Signage)
1:100@A1

2 DA-H06 - Elevation South (Signage)
1:100@A1

1 23.06.2023 Draft DA Issue

2 24.07.2023 For Approval

3 DA-H06 - Elevation West (Signage)
1:100@A1

DOMA

4 DA-H06 - Section (Signage)
1:100@A1

By Chk.

MF EW

BRICKWORKS HERITAGE CORE - Yarralumla, ACT 2600

H06 - DOWNDRAUGHT KILNS Signage Strategy - Elevations Sheet 4

| Date       | Scale        | Sł |
|------------|--------------|----|
| 24.07.2023 | As indicated | @  |
| Drawn      | Chk.         |    |
| MF         | FW           |    |

Fine, metal lettering Non illuminated

Non illuminated

Protruding signboard, fixed to mullion or walkway

SIGNAGE TYPE 2 - AWNING SIGN Metal signboard, fixed to awning Signage will have a low level of illumination