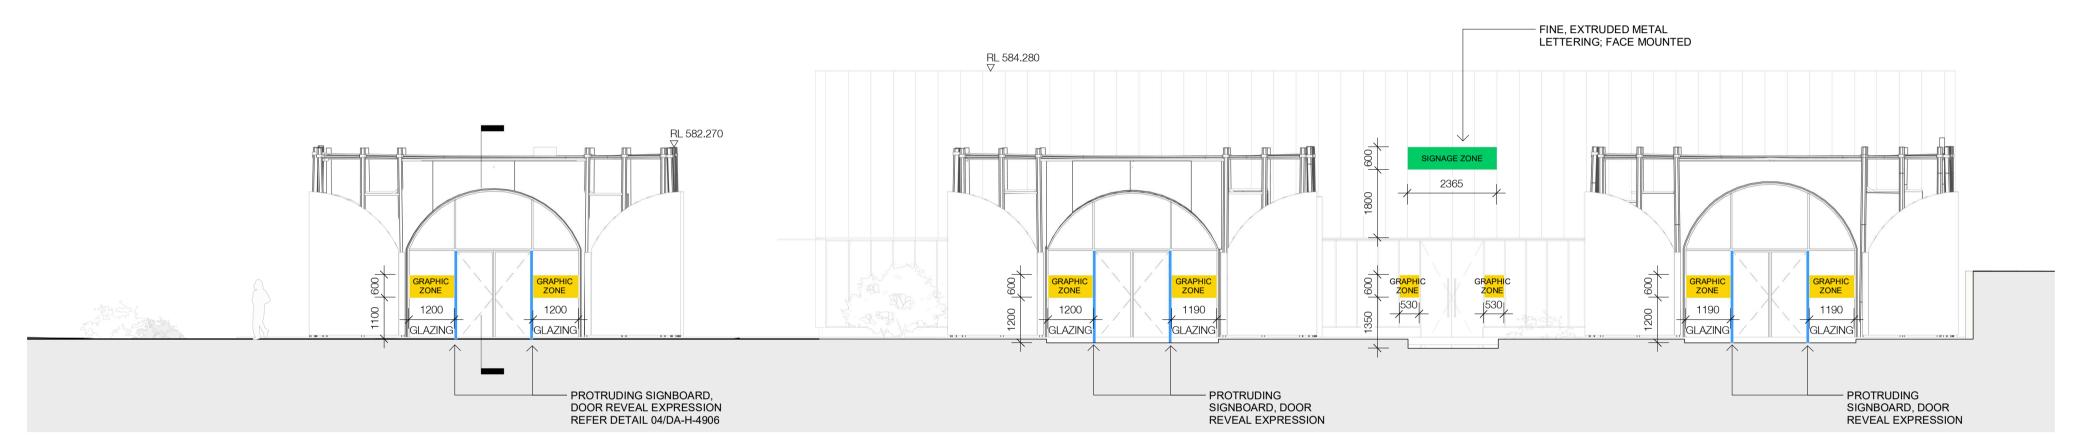

DA-H06 - Elevation North (Signage)
1:100@A1

2 DA-H06 - Elevation South (Signage)
1:100@A1

1 23.06.2023 Draft DA Issue

2 24.07.2023 For Approval

3 DA-H06 - Elevation West (Signage)
1:100@A1

DOMA

4 DA-H06 - Section (Signage)
1:100@A1

By Chk.

MF EW

BRICKWORKS HERITAGE CORE - Yarralumla, ACT 2600

H06 - DOWNDRAUGHT KILNS Signage Strategy - Elevations Sheet 4

| Date       | Scale        | Sł |
|------------|--------------|----|
| 24.07.2023 | As indicated | @  |
| Drawn      | Chk.         |    |
| MF         | FW           |    |

DA-H-4906

SJB Architects Size

> Level 2 490 Crown Street Surry Hills NSW 2010 Australia T 61 2 9380 9911 F 61 2 9380 9922 www.sjb.com.au

SIGNAGE TYPE 1 - LIGHT BOX

Signage will be illuminated

Non illuminated

Fine, metal lettering Non illuminated

Non illuminated

Protruding signboard, fixed to mullion or walkway

SIGNAGE TYPE 2 - AWNING SIGN Metal signboard, fixed to awning Signage will have a low level of illumination