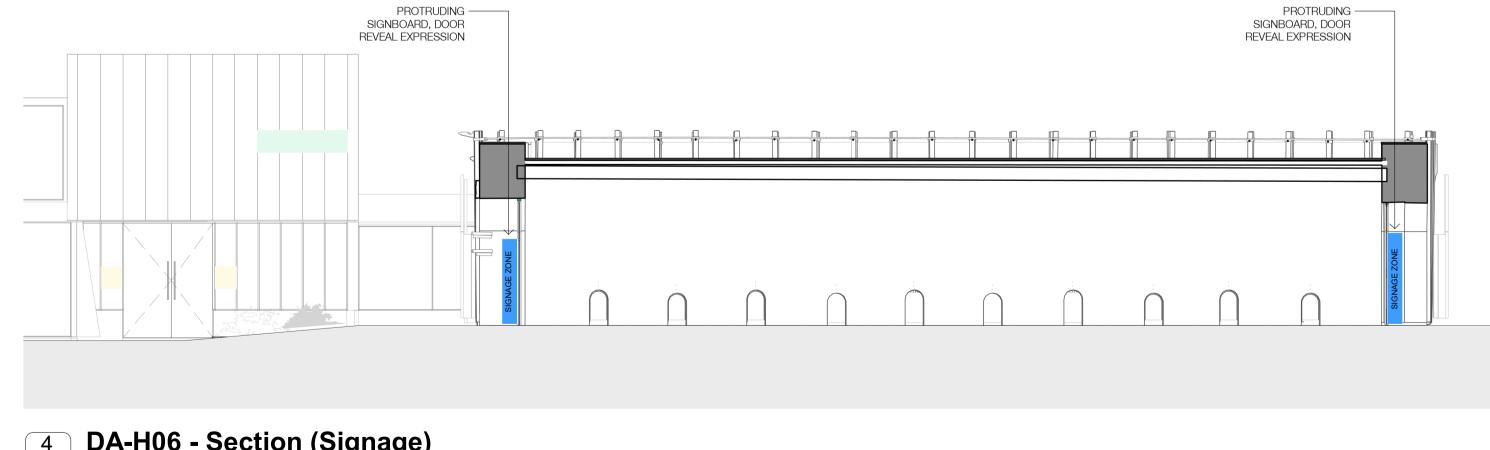

DA-H06 - Elevation North (Signage)
1:100@A1

2 DA-H06 - Elevation South (Signage)
1:100@A1

1 23.06.2023 Draft DA Issue

2 24.07.2023 For Approval

3 DA-H06 - Elevation West (Signage)
1:100@A1

DOMA

4 DA-H06 - Section (Signage)
1:100@A1

By Chk.

MF EW

BRICKWORKS HERITAGE CORE - Yarralumla, ACT 2600

H06 - DOWNDRAUGHT KILNS Signage Strategy - Elevations Sheet 4

| Date       | Scale        | Sł |
|------------|--------------|----|
| 24.07.2023 | As indicated | @  |
| Drawn      | Chk.         |    |
| MF         | FW           |    |

DA-H-4906

SJB Architects Size

> Level 2 490 Crown Street Surry Hills NSW 2010 Australia T 61 2 9380 9911 F 61 2 9380 9922 www.sjb.com.au

SIGNAGE TYPE 1 - LIGHT BOX

Signage will be illuminated

Non illuminated