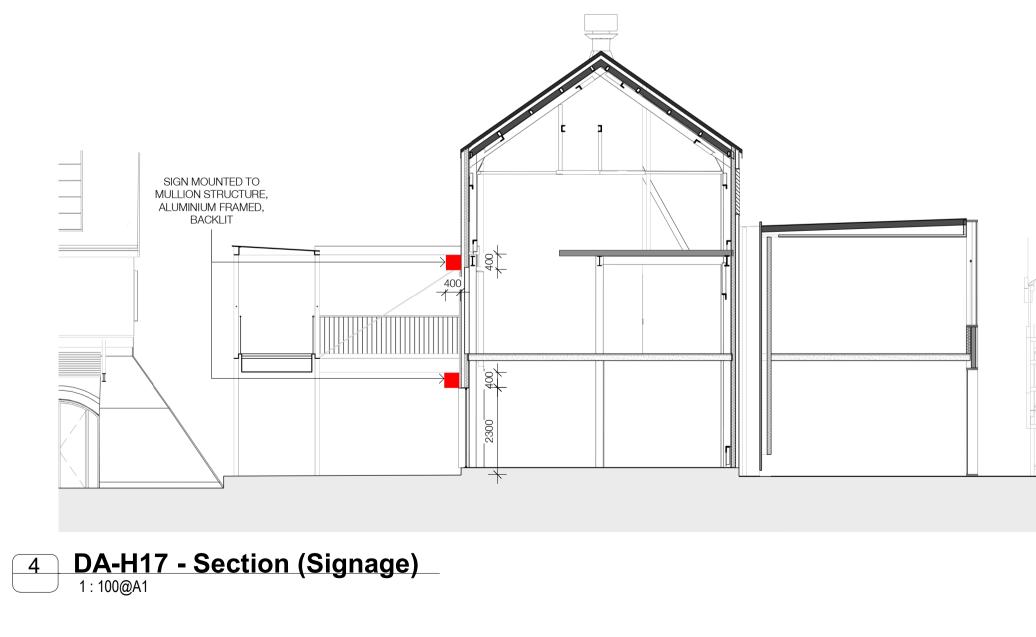

## **DA-H14 - Elevation North (Signage)** 1:100@A1

**3 DA-H16 & H17 - Elevation West (Signage)** 1:100@A1

Revision

In accepting and utilising this document the recipient agrees that SJB Architecture (NSW) Pty. Ltd. ACN 081 094 724 T/A SJB Architects, retain all common law, statutory law and other rights including copyright and intellectual property rights. The recipient agrees not to use this document for any purpose other than its intended use; to waive all claims against SJB Architects resulting from unauthorised changes; or to reuse the document on other projects without the prior written consent of SJB Architects. Under no circumstances shall transfer of this document be deemed a sale. SJB Architects makes no warranties of fitness for any purpose. The Builder/Contractor shall verify job dimensions prior to any work commencing. Use figured dimensions only. Do not scale drawings.