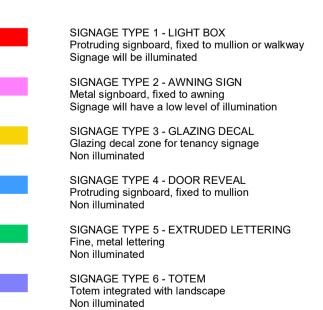

## **DA-H14 - Elevation North (Signage)** 1:100@A1

**3 DA-H16 & H17 - Elevation West (Signage)** 1:100@A1

Revision

In accepting and utilising this document the recipient agrees that SJB Architecture (NSW) Pty. Ltd. ACN 081 094 724 T/A SJB Architects, retain all common law, statutory law and other rights including copyright and intellectual property rights. The recipient agrees not to use this document for any purpose other than its intended use; to waive all claims against SJB Architects resulting from unauthorised changes; or to reuse the document on other projects without the prior written consent of SJB Architects. Under no circumstances shall transfer of this document be deemed a sale. SJB Architects makes no warranties of fitness for any purpose. The Builder/Contractor shall verify job dimensions prior to any work commencing. Use figured dimensions only. Do not scale drawings.

## 2 DA-H14 - Elevation South (Signage) 1:100@A1

Project BRICKWORKS HERITAGE CORE - Yarralum ACT 2600 Building H14 - THE POWER HOUSE Drawing Name Signage Strategy - Elevations Sheet 5

|      | Date       | Scale        | Sheet Size |
|------|------------|--------------|------------|
| mla, | 24.07.2023 | As indicated | @ A1       |
|      | Drawn      | Chk.         |            |
|      | MF         | EW           |            |
|      | Job No.    | Drawing No.  | Revision   |
|      | 5479       | DA-H-4907    | / 2        |