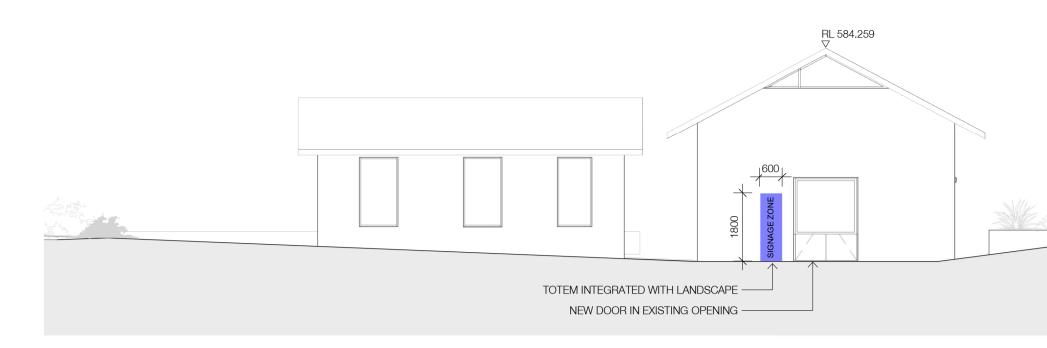

## 2 DA-H14 - Elevation South (Signage) 1:100@A1

Project BRICKWORKS HERITAGE CORE - Yarralum ACT 2600 Building H14 - THE POWER HOUSE Drawing Name Signage Strategy - Elevations Sheet 5

|      | Date       | Scale        | Sheet Size |
|------|------------|--------------|------------|
| mla, | 24.07.2023 | As indicated | @ A1       |
|      | Drawn      | Chk.         |            |
|      | MF         | EW           |            |
|      | Job No.    | Drawing No.  | Revision   |
|      | 5479       | DA-H-4907    | / 2        |