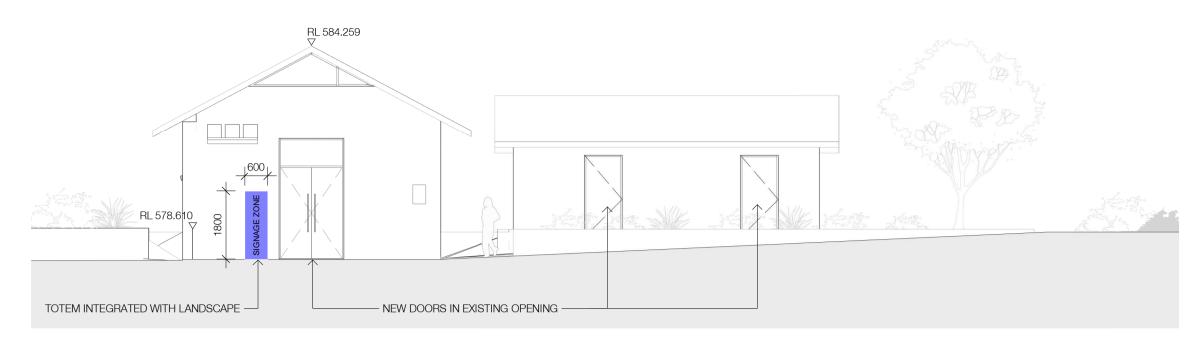

## **DA-H14 - Elevation North (Signage)** 1:100@A1

**3 DA-H16 & H17 - Elevation West (Signage)** 1:100@A1

Revision

In accepting and utilising this document the recipient agrees that SJB Architecture (NSW) Pty. Ltd. ACN 081 094 724 T/A SJB Architects, retain all common law, statutory law and other rights including copyright and intellectual property rights. The recipient agrees not to use this document for any purpose other than its intended use; to waive all claims against SJB Architects resulting from unauthorised changes; or to reuse the document on other projects without the prior written consent of SJB Architects. Under no circumstances shall transfer of this document be deemed a sale. SJB Architects makes no warranties of fitness for any purpose. The Builder/Contractor shall verify job dimensions prior to any work commencing. Use figured dimensions only. Do not scale drawings.