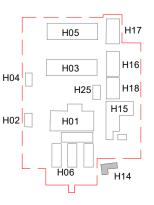

## **DA-H14 - Elevation North (Signage)** 1:100@A1

**3 DA-H16 & H17 - Elevation West (Signage)** 1:100@A1

Revision

In accepting and utilising this document the recipient agrees that SJB Architecture (NSW) Pty. Ltd. ACN 081 094 724 T/A SJB Architects, retain all common law, statutory law and other rights including copyright and intellectual property rights. The recipient agrees not to use this document for any purpose other than its intended use; to waive all claims against SJB Architects resulting from unauthorised changes; or to reuse the document on other projects without the prior written consent of SJB Architects. Under no circumstances shall transfer of this document be deemed a sale. SJB Architects makes no warranties of fitness for any purpose. The Builder/Contractor shall verify job dimensions prior to any work commencing. Use figured dimensions only. Do not scale drawings.

## 2 DA-H14 - Elevation South (Signage) 1:100@A1

Project BRICKWORKS HERITAGE CORE - Yarralum ACT 2600 Building H14 - THE POWER HOUSE Drawing Name Signage Strategy - Elevations Sheet 5

|      | Date       | Scale        | Sheet Size |
|------|------------|--------------|------------|
| mla, | 24.07.2023 | As indicated | @ A1       |
|      | Drawn      | Chk.         |            |
|      | MF         | EW           |            |
|      | Job No.    | Drawing No.  | Revision   |
|      | 5479       | DA-H-4907    | / 2        |