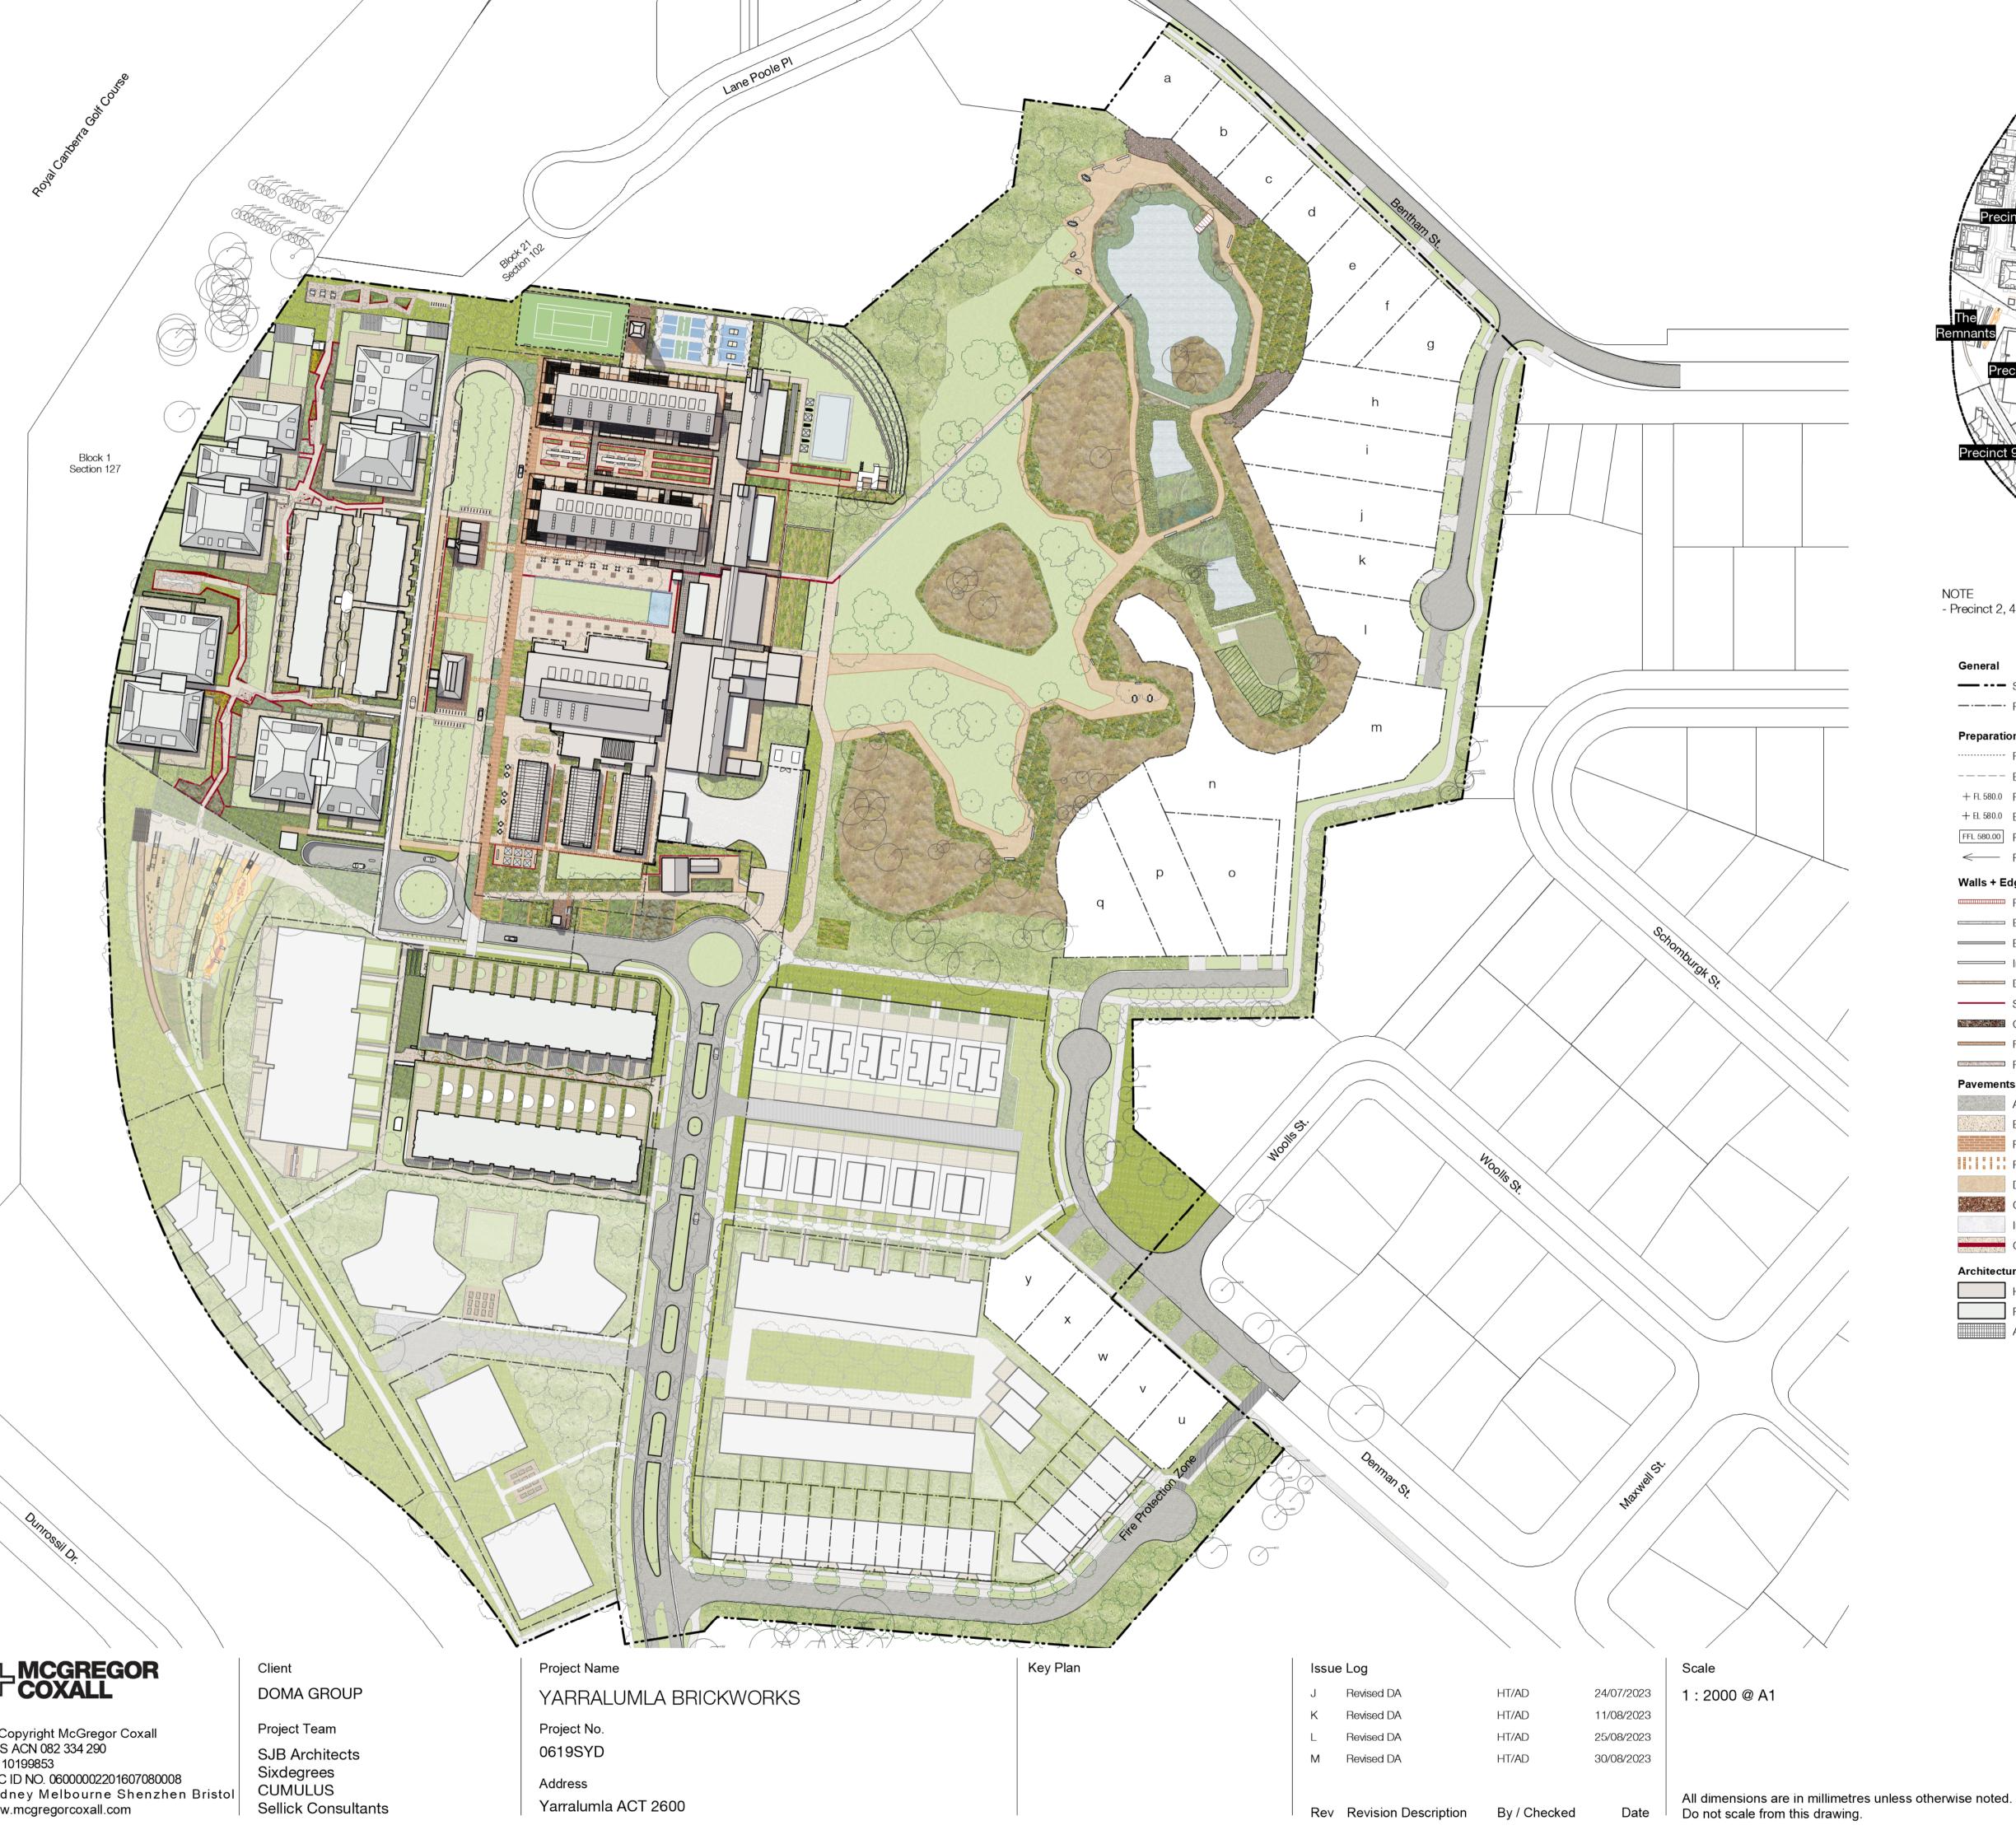

## General

| General                            |          |                   | Structure Bolow                     |
|------------------------------------|----------|-------------------|-------------------------------------|
| Site Boundary                      |          |                   | Structure Below                     |
| Precinct & Lot Boundary            | Rai      | ls + Fe           | ncing                               |
| Proposition + Croundworks          |          |                   | Fence                               |
| Preparation + Groundworks          |          | $\square$         | Access gate                         |
| Proposed Contour Line              | _        | —                 | Balustrade                          |
| Existing Contour Line              | Wat      | ter Eler          | nents                               |
| + FL 580.0 Proposed Finished Level | 1. P     |                   | Water Feature Concourse             |
| + EL 580.0 Existing Finished Level |          |                   | Reflection Pond                     |
| FFL 580.00 Finished Floor Level    |          |                   | Swimming Pool                       |
| Proposed Fall                      |          |                   | Pond                                |
| Walls + Edges                      |          |                   | Sediment Basin                      |
| Proposed grated drain              |          |                   | Wetland                             |
| Existing Brick Wall                | Fur      |                   | + Fittings                          |
| Existing Concrete Wall             |          |                   | Proposed Seating                    |
| Insitu Concrete Edge               |          | 0                 | Proposed Bollards                   |
| Blonde Brick Wall                  | ¢.       | þ (†)             | Proposed Table Set                  |
| Steel Edge / Wall                  | -        |                   | Proposed Long Table Set             |
| Gabion Wall                        |          |                   | Proposed Glass Planel Over Flue     |
| Red Brick Wall                     |          |                   | Red Brick Stacks                    |
| Proposed Concrete Wall             |          | Î                 | Proposed Bick Racks                 |
| Pavements                          | Pla      | nting             |                                     |
| Asphaltic Concrete                 |          |                   | Lawn                                |
| Exposed Aggregate Cond             | crete    |                   | Native Grass Mix 01 - Groundcover   |
| Red Brick (stack bond)             |          | $M_{\rm eff} = 1$ | Native Grass Mix 02 - Medium & Tall |
| Red Brick (Stitch Inlay)           |          |                   | WSUD Planting                       |
| Decomposed Granite                 |          | 14 AN \$ 4        | Garden Mix 01                       |
| Crushed Red Bricks                 | S.L.     | 1.12              | Garden Mix 02                       |
| Insitu Concrete - Broom R          | -inish   |                   | Garden Mix 03                       |
| Corten Steel Paving Inlay          | 1.48     | Sec.              | Garden Mix 04                       |
| Architecture and Site Structures   |          |                   | Garden Mix 05                       |
| Heritage Building / Chimn          | ev Stack |                   | Vegetable Gardens                   |
| Proposed Building                  | Tre      | es                |                                     |
| Architecture Catwalk               | (        | + }               | Proposed Tree                       |
|                                    | (        | •                 | Existing Tree to Retain             |
|                                    | 4        |                   | Existing Tree to Retain             |
|                                    |          |                   |                                     |

Phase Schematic Design Sheet Title Materials & Finishes Plan Sheet No. LD-DA-GEN-105

Rev

Μ