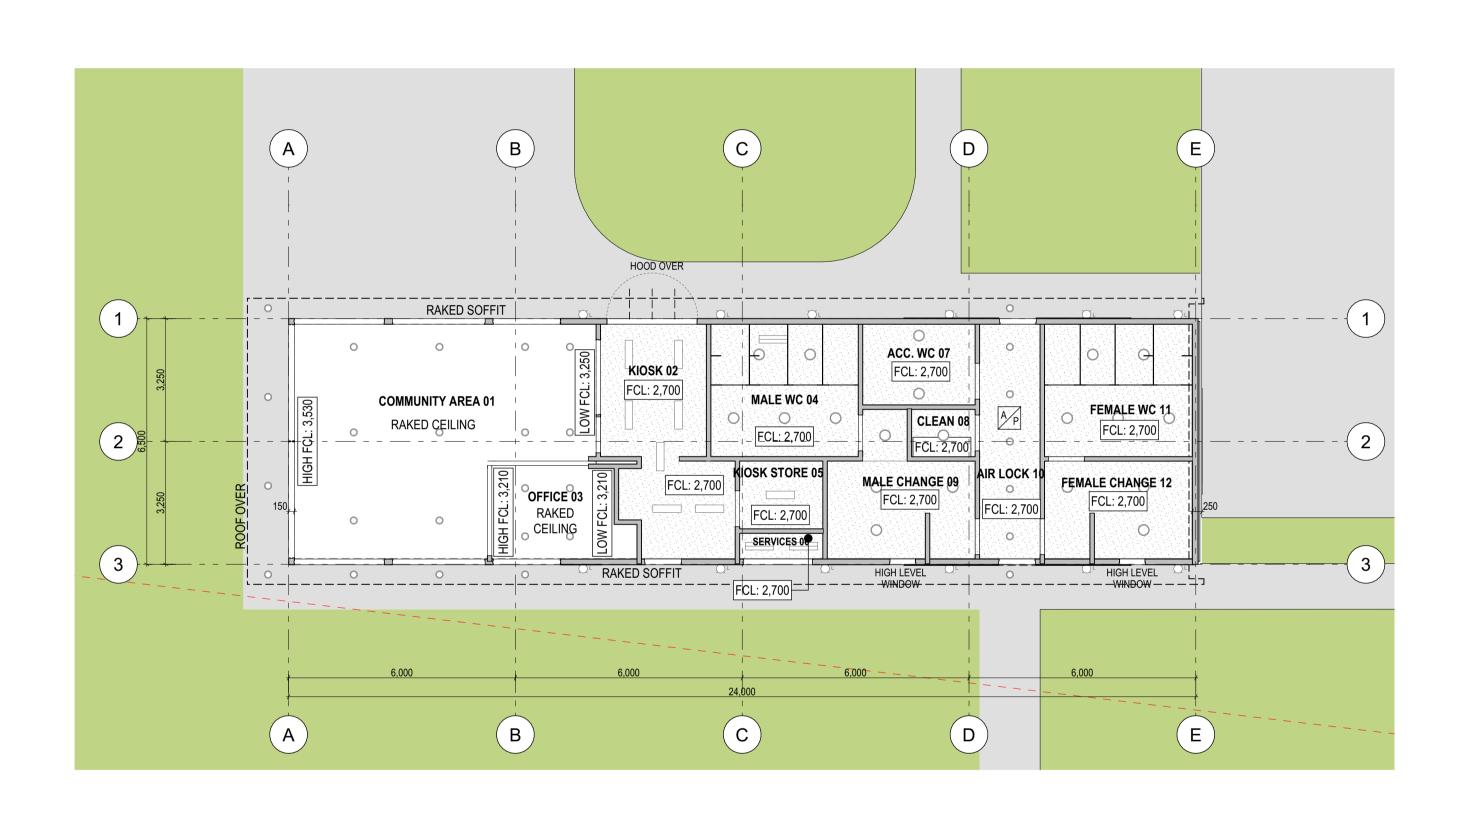

**CEILING LEGEND** 

CEILING TYPE -CEILING HEIGHT ABOVE FFL

PLASTERBOARD BULKHEAD

CEILING ACCESS PANEL

DOWN LIGHTS

LED/FLURO LIGHTS

WALL LIGHTS

CX-XXXX

SUSPENDED PLASTERBOARD CEILING LINING, AS SPECIFIED

SUSPENDED WET AREA PLASTERBOARD CEILING LINING, AS SPECIFIED

□r

SUSPENDED CFC SOFFIT LINING AS SPECIFIED

NEW WALL

**NEW COLUMN** DP.XX DOWNPIPE TYPE XX

FIRE HOSE REEL VENT PIPE

READ IN CONJUNCTION WITH ELECTRICAL, MECHANICAL, SECURITY AND FIRE DRAWINGS FOR DETAILS OF FIXTURES AND CEILING FITTINGS SELECTION

READ IN CONJUNCTION WITH FINISHES SCHEDULE

ALL DIMENSIONS TO CENTRE OF SERVICE FITTING UNLESS OTHERWISE STATED

GENERAL NOTES ○ ALL MEASUREMENTS ARE IN MILLIMETRES o FIGURED DIMENSIONS TAKE PRECEDENCE OVER SCALED DIMENSIONS

o CONTRACTOR TO VERIFY ALL DIMENSIONS ON SITE AND SEEK INSTRUCTIONS BEFORE PROCEEDING IF ANY DISCREPANCIES ARE FOUND

| ACT 2600    | New Gungahlin Tennis Facility                                           | 1:100 @ A1           | Drawn CI            | necked WJ |
|-------------|-------------------------------------------------------------------------|----------------------|---------------------|-----------|
| dra Keller; | Address Amaroo B4 S109 - Northern Side, Canberra Ngunnawal Country, ACT | Plot Date 22/09/2023 |                     |           |
|             | Drawing Reflected Ceiling Plans REFLECTED CEILING PLAN                  | Project No. 21-090   | Drawing No.  DA-160 | Issue P(  |