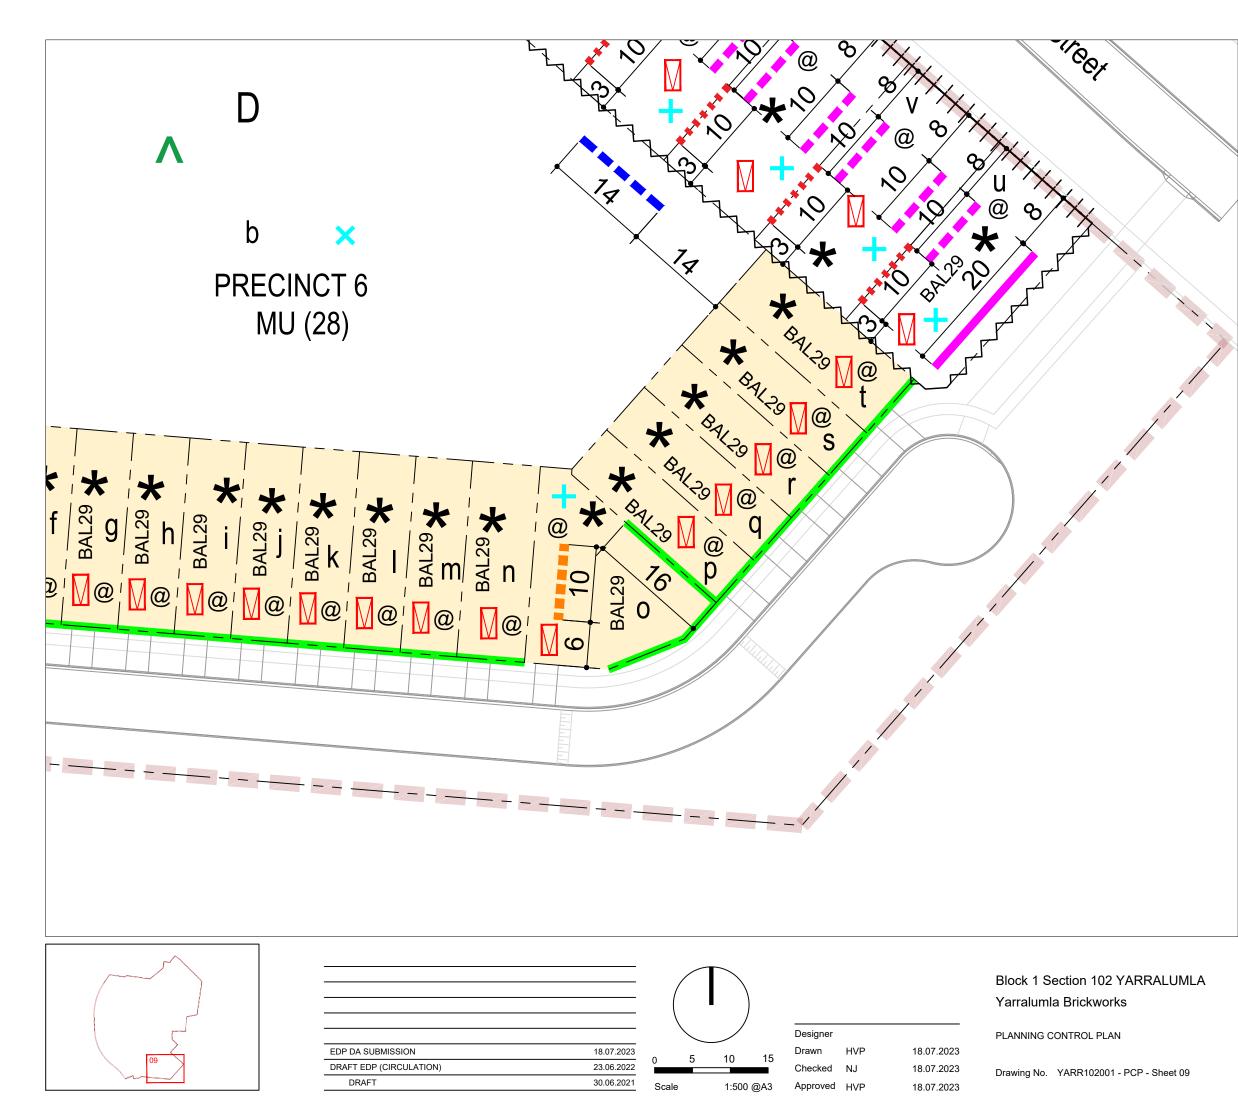

|   | LEGE                                | LEGEND                                                                                                                                                                                                                                                                            |  |  |  |  |  |  |  |
|---|-------------------------------------|-----------------------------------------------------------------------------------------------------------------------------------------------------------------------------------------------------------------------------------------------------------------------------------|--|--|--|--|--|--|--|
|   |                                     | Estate Boundary                                                                                                                                                                                                                                                                   |  |  |  |  |  |  |  |
|   |                                     | Integrated Housing Development Parcel                                                                                                                                                                                                                                             |  |  |  |  |  |  |  |
|   |                                     | 20m building setback zone as identified - Landscaping features<br>(such as pergola, vegetable garden, barbeque, and communal<br>open space areas) and basements are allowed within this zone                                                                                      |  |  |  |  |  |  |  |
|   | **                                  | 20m building setback zone as identified - Landscaping feature<br>and small-scale amenities (such as Tennis Court) and associa<br>structures (such as shade structure or amenities) are allowed<br>within this zone - this control does not apply to existing heritag<br>buildings |  |  |  |  |  |  |  |
|   |                                     | Variable building setback zone as identified -<br>Landscaping features and basements are<br>permitted within this zone                                                                                                                                                            |  |  |  |  |  |  |  |
|   | * * * * *<br>* * * * *<br>* * * * * | Variable building setback zone as identified - Landscaping<br>features and other lightweight structures (such as fencing) are<br>allowed within this zone                                                                                                                         |  |  |  |  |  |  |  |
|   | $\triangleright$                    | Side Boundary 2                                                                                                                                                                                                                                                                   |  |  |  |  |  |  |  |
|   | BAL29                               | Buildings to be constructed to be complaint with BAL 29                                                                                                                                                                                                                           |  |  |  |  |  |  |  |
| / | +                                   | R6 and R7A of the Single Dwelling Housing Development Code do not apply to the nominated parcels.                                                                                                                                                                                 |  |  |  |  |  |  |  |
|   |                                     | P25 and P26 of the Multi Unit Housing Development Code do                                                                                                                                                                                                                         |  |  |  |  |  |  |  |

R25 and R26 of the Multi Unit Housing Development Code do not apply to the nominated parcels.

MINIMUM BUILDING LINE SETBACKS (dimensions are all in metres)

The proposed setbacks do not apply to single dwelling upper level unscreened elements, unless it is demonstrated that reasonable privacy can be achieved through design (these elements otherwise need to setback according to the Single Dwelling Housing Development Code)

| Setback | Basement /<br>Lower level | Upper<br>levels | All levels |  |  |
|---------|---------------------------|-----------------|------------|--|--|
| 0m      | ş                         |                 |            |  |  |
| 1m      | ~                         |                 |            |  |  |
| 2m      | ş                         |                 |            |  |  |
| 3m      | ş                         |                 |            |  |  |
| 4m      |                           |                 |            |  |  |
| 5m      |                           |                 |            |  |  |

HHHH Mandatory courtyard wall in the front zone

The maximum allowable total width of the garage door is 6m

Residential and Commercial Accommodation Use prohibited

Fencing permitted in the front zone

PROH

Λ

 $\triangleleft$ 

 $\square$ 

Μ

Further subdivision or unit titling is prohibited

Attic definition is per the proposed control

Surveillance block per the proposed control

Apparent two storey height per the proposed control

Visitor parking to be provided on site

200P A minimum of 200 public carparks to be provided on site

Structures less than 1m above finished ground level of the block that are not covered by a roof can be built to this part of the boundary