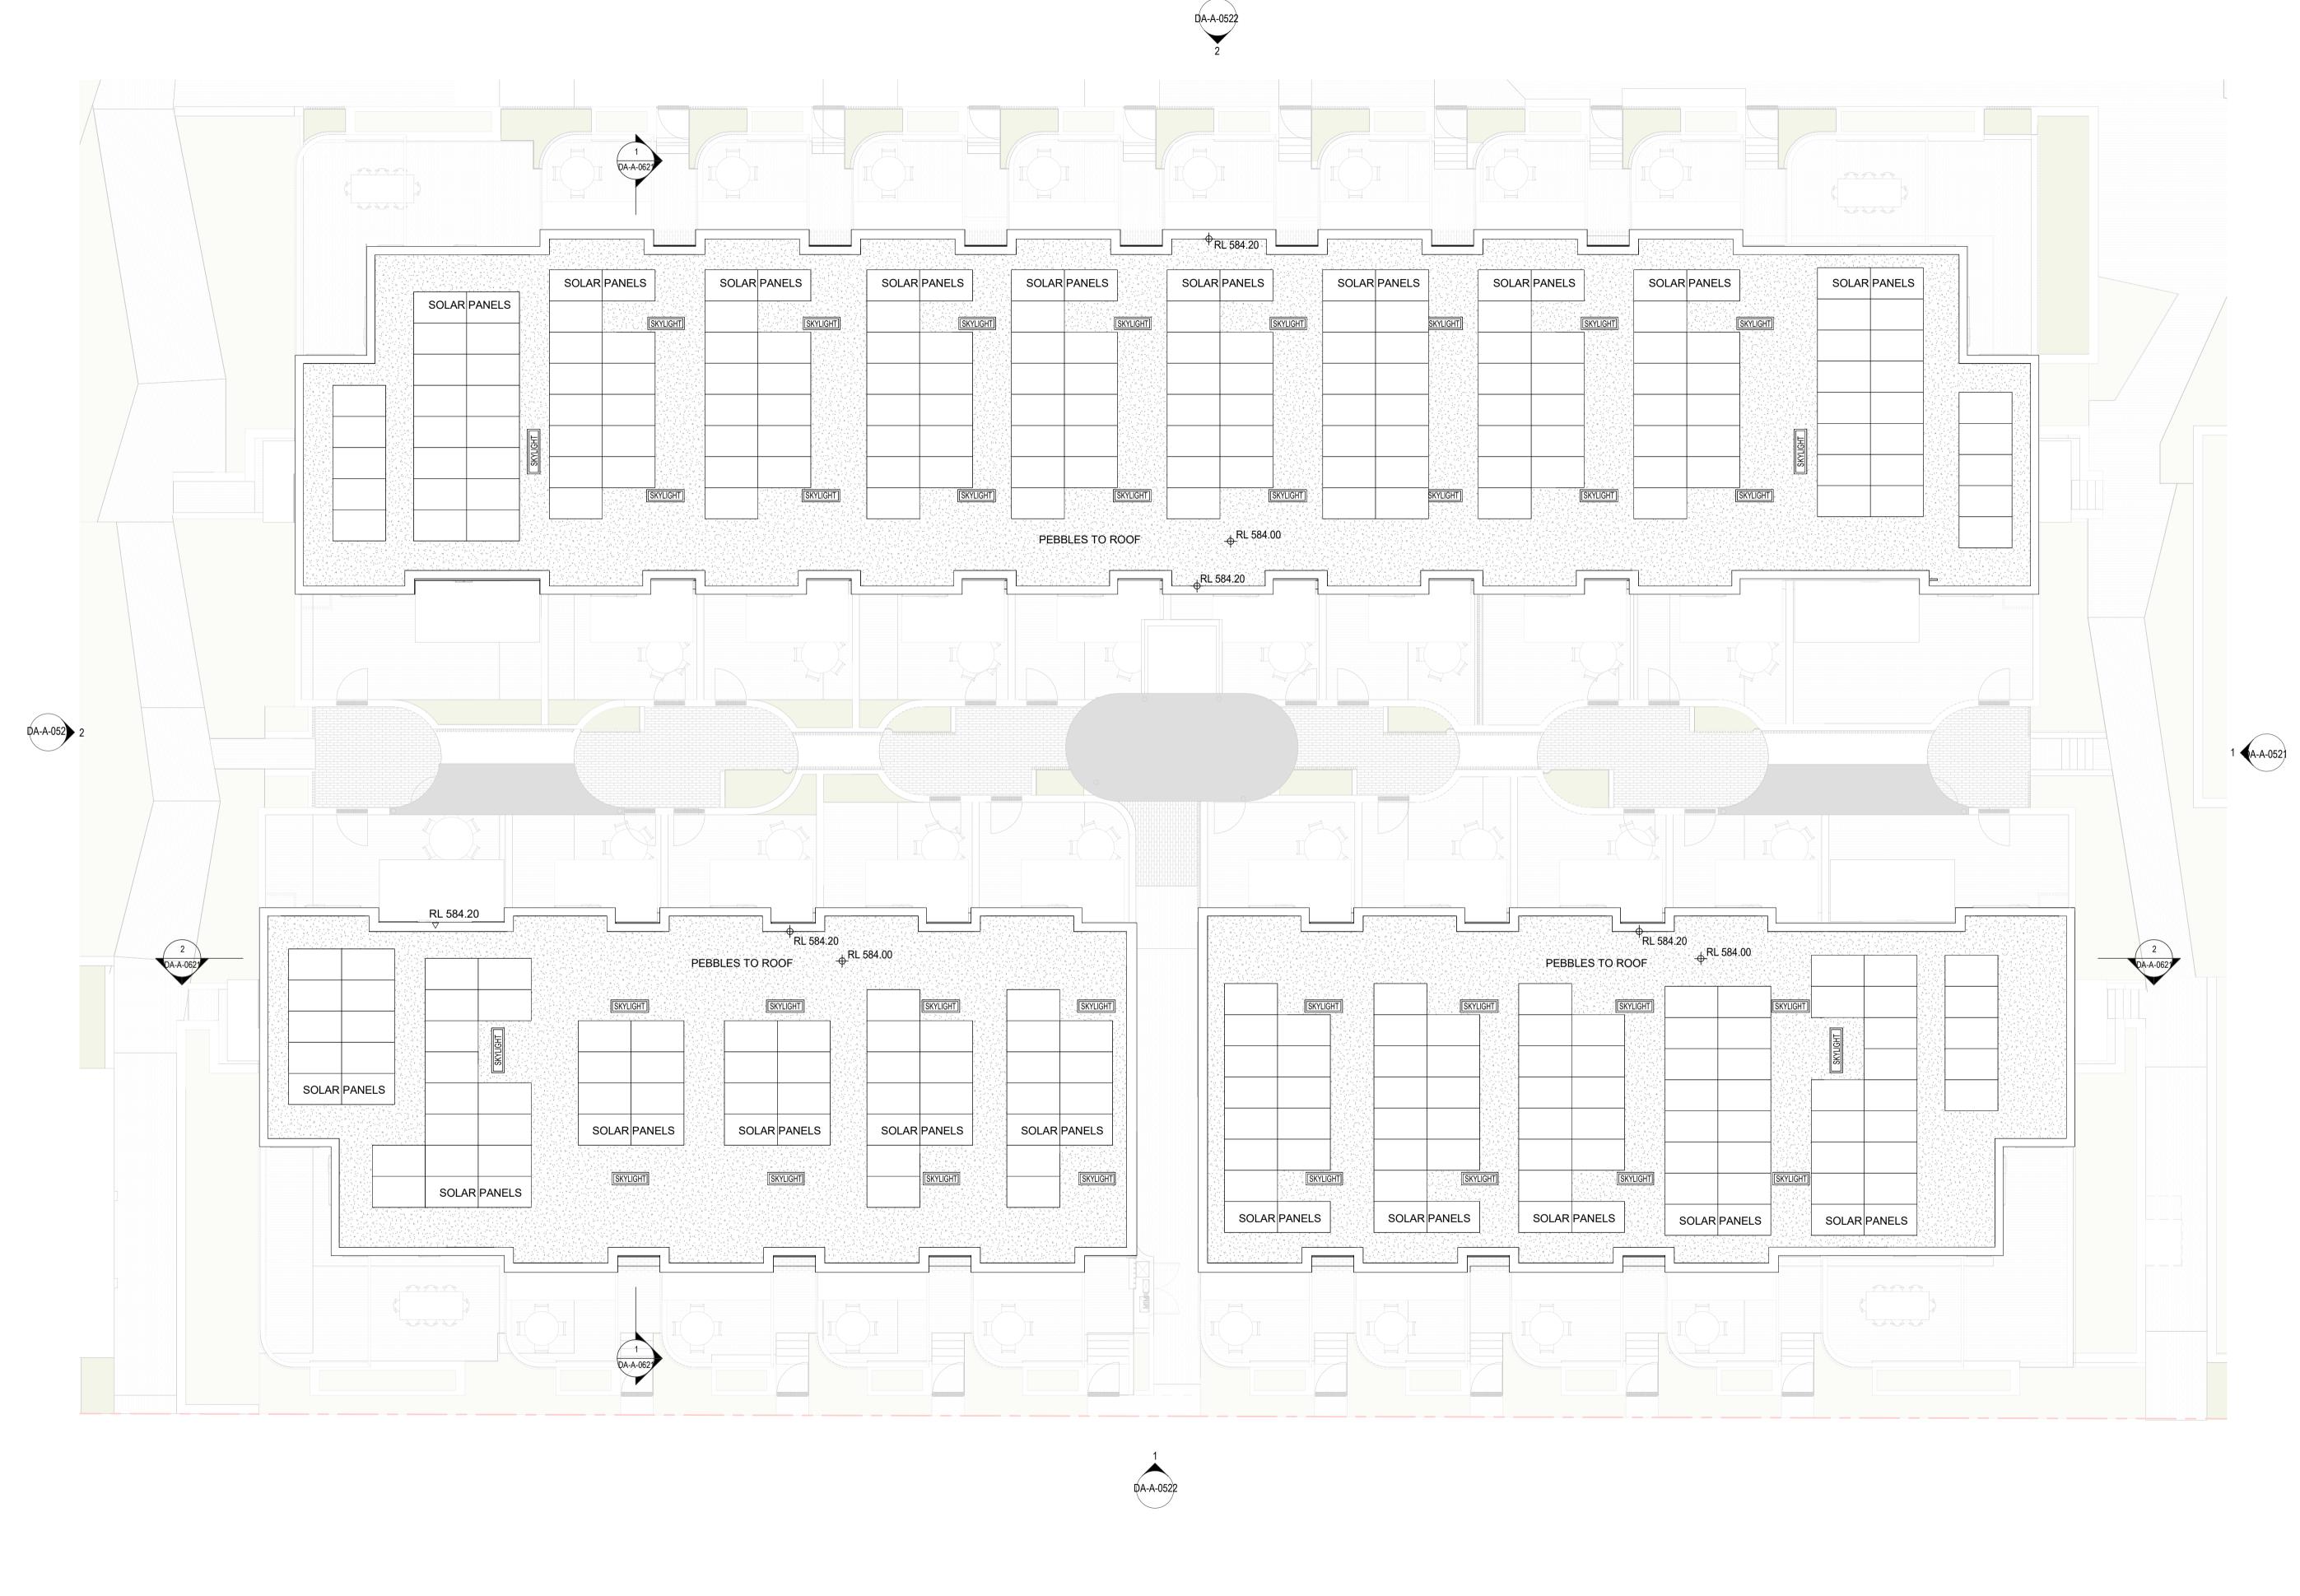

S4B

Structural Engineer Sellick Hydraulic Engineer THCS Town Planner Civil Engineer

Sellick

ESD Consultant DDA/Access Consultant Traffic Engineer BCA Consultant

BRICKWORKS Yarralumla, ACT 2600 **BUILDING A02** Drawing Name Roof Plan

Sheet Size SJB Architects Date Scale 23.08.2023 1:100 Drawn Chk. DM Checker Job No. Drawing No. DA-A-0223

490 Crown Street Surry Hills NSW 2010 Australia T 61 2 9380 9911

F 61 2 9380 9922

www.sjb.com.au