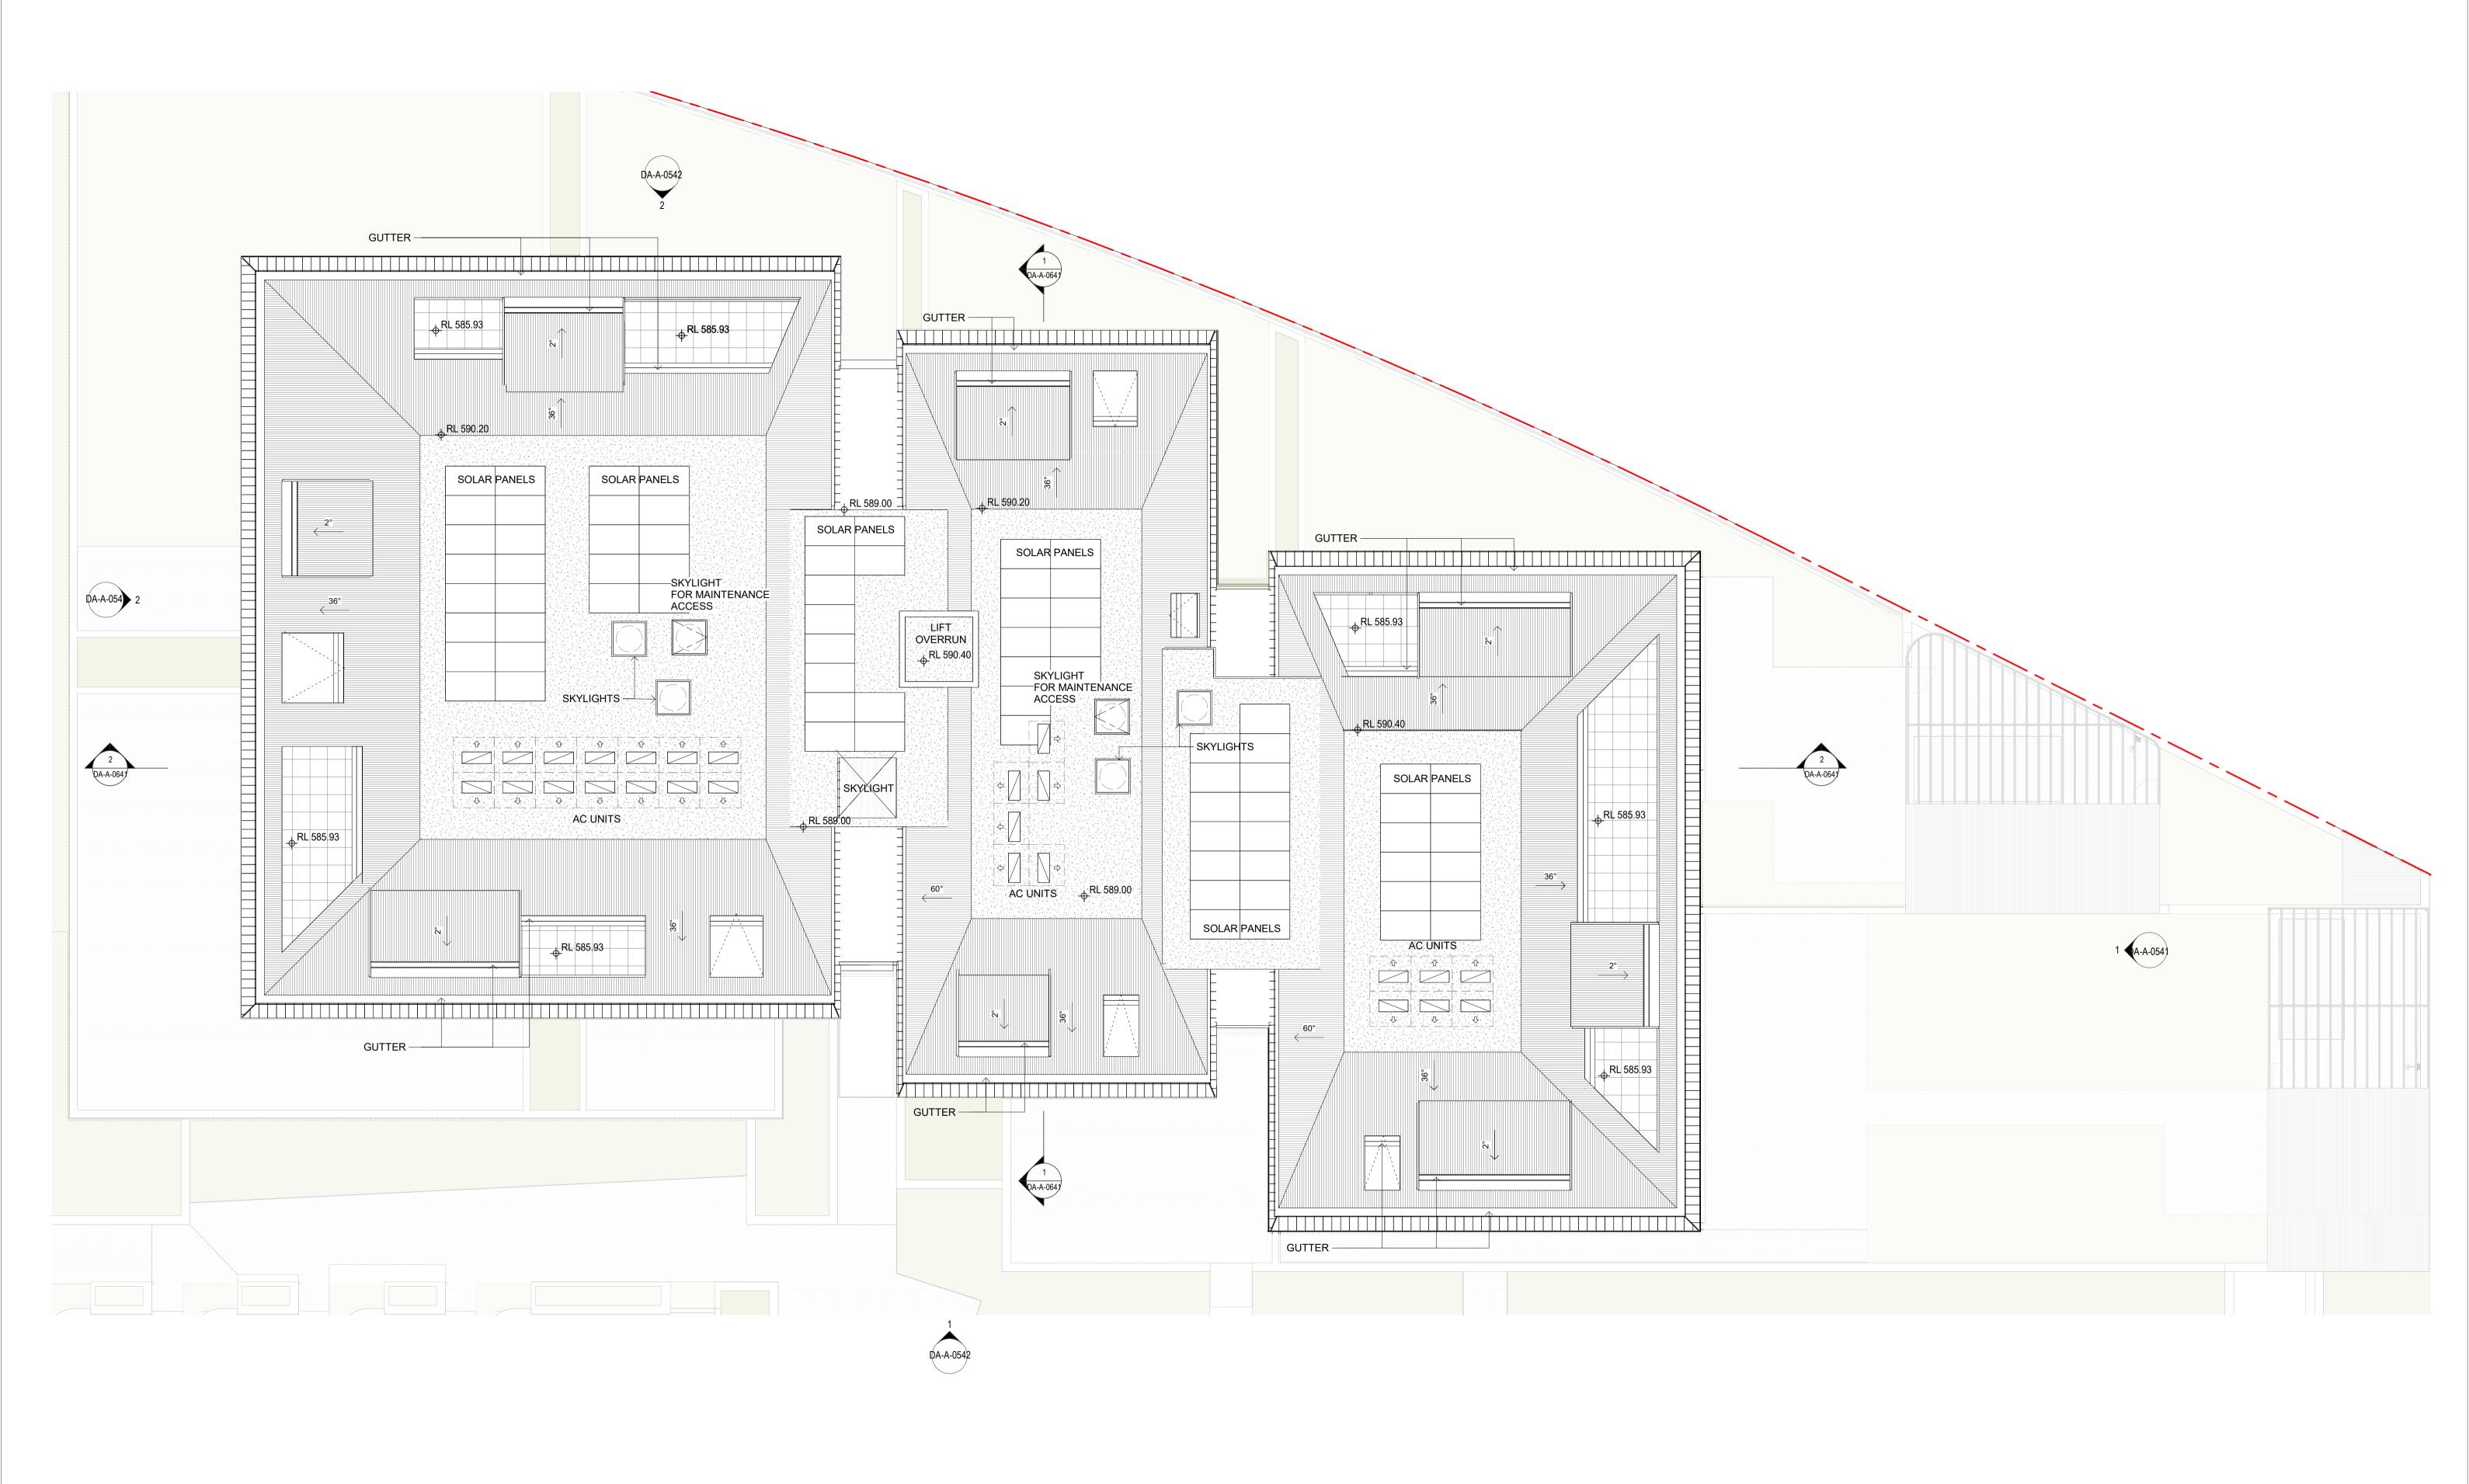

| Date       | Scale       | Sheet Size | SJB Archit                                                                          |
|------------|-------------|------------|-------------------------------------------------------------------------------------|
| 23.08.2023 | 1 : 100     | @ A1       |                                                                                     |
| Drawn      | Chk.        |            |                                                                                     |
| DM         | Checker     |            | Level 2<br>490 Crown S                                                              |
| Job No.    | Drawing No. | Revision   | Surry Hills NS<br>2010 Australia<br>T 61 2 9380 9<br>F 61 2 9380 9<br>www.sjb.com.a |
| 5479       | DA-A-0245   | / 4        |                                                                                     |