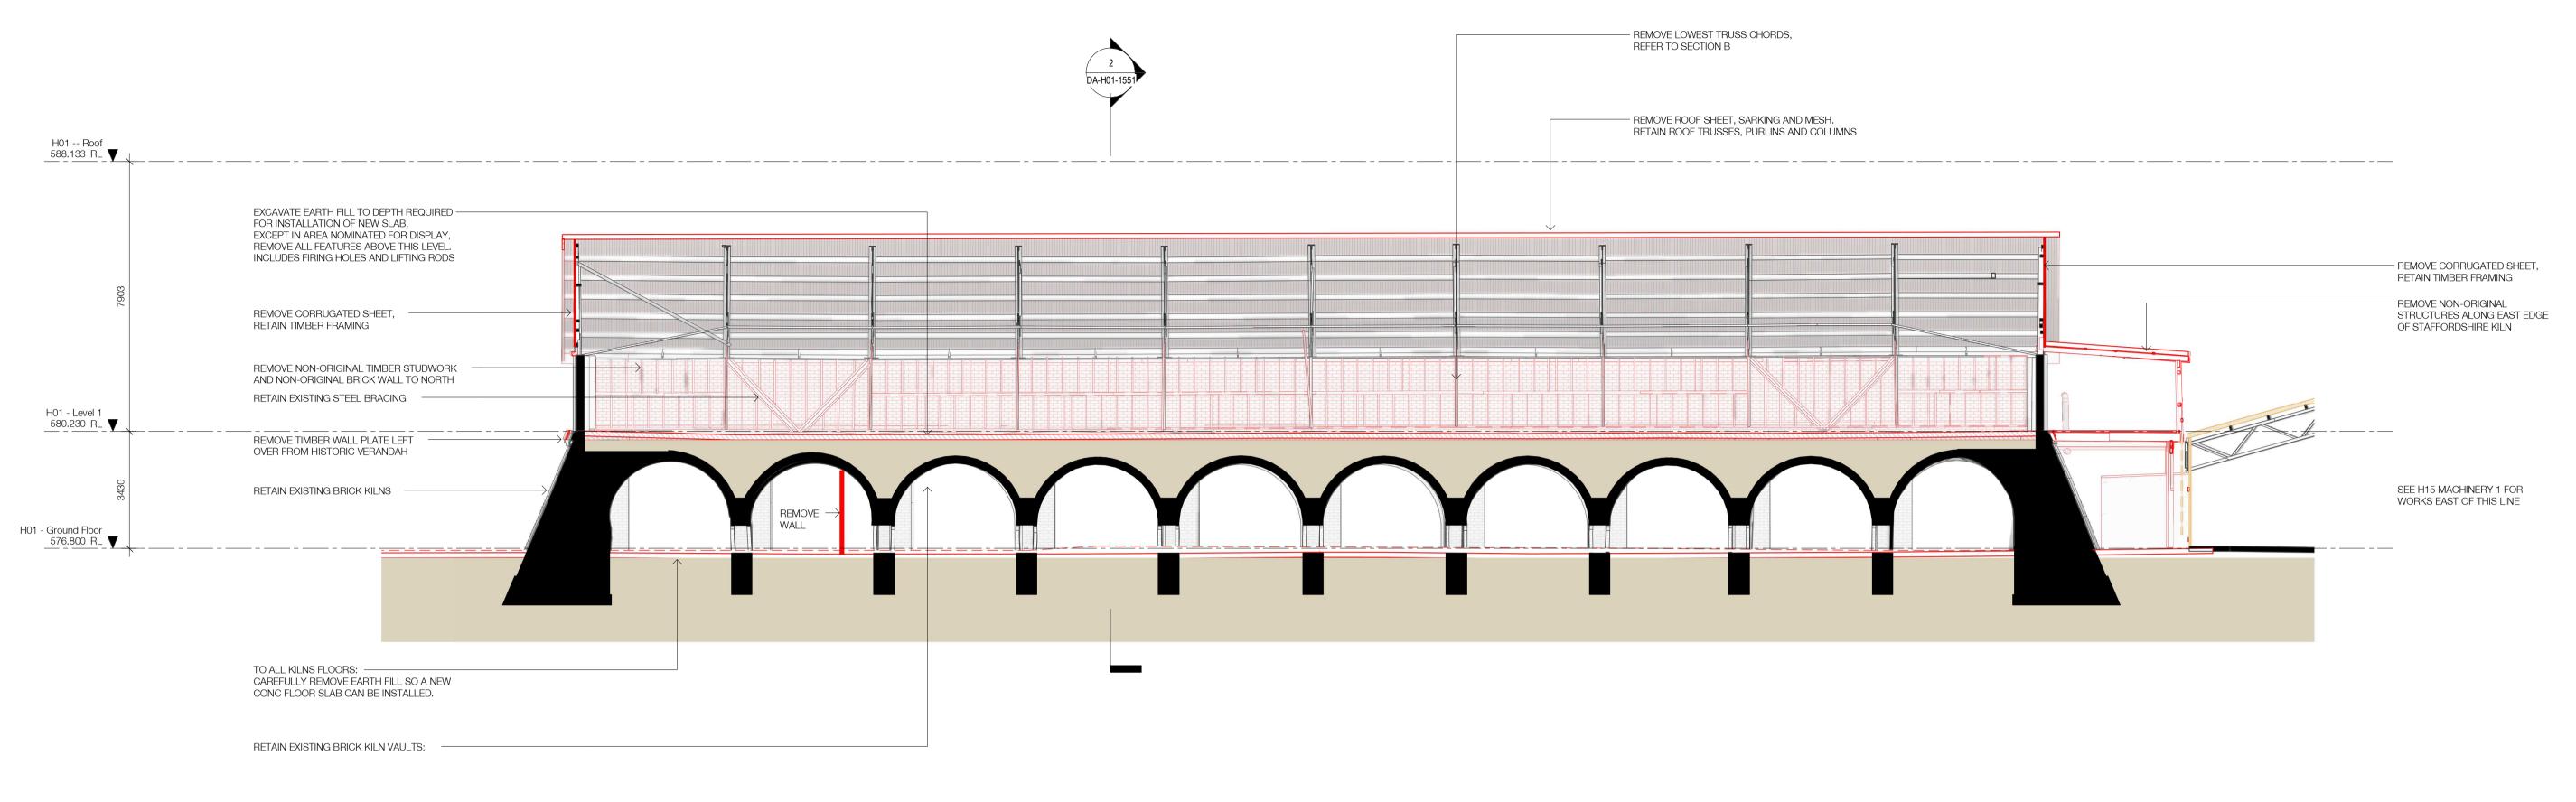

## DA-H01 - Demolition Section - AA 1:100@A1

DA-H01 - Demolition Section - BB

Nominated Architects: Adam Haddow-7188 | John Pradel-7004 In accepting and utilising this document the recipient agrees that SJB Architecture (NSW) Pty. Ltd. ACN 081 094 724 T/A SJB Architects, retain all common law, statutory (NSW) Pty. Ltd. ACN 081 094 724 T/A SJB Architects, retain all common law, statutory law and other rights including copyright and intellectual property rights. The recipient agrees not to use this document for any purpose other than its intended use; to waive all claims against SJB Architects resulting from unauthorised changes; or to reuse the document on other projects without the prior written consent of SJB Architects. Under no circumstances shall transfer of this document be deemed a sale. SJB Architects makes no warranties of fitness for any purpose. The Builder/Contractor shall verify job dimensions prior to any work commencing.

H01 - STAFFORDSHIRE KILN Drawing Name Demolition Sections - AA & BB

| Date       | Scale       | Sheet Size |
|------------|-------------|------------|
| 19.07.2023 | 1:100       | @ A1       |
| Drawn      | Chk.        |            |
| DM         | EW          |            |
| Job No.    | Drawing No. | Revision   |