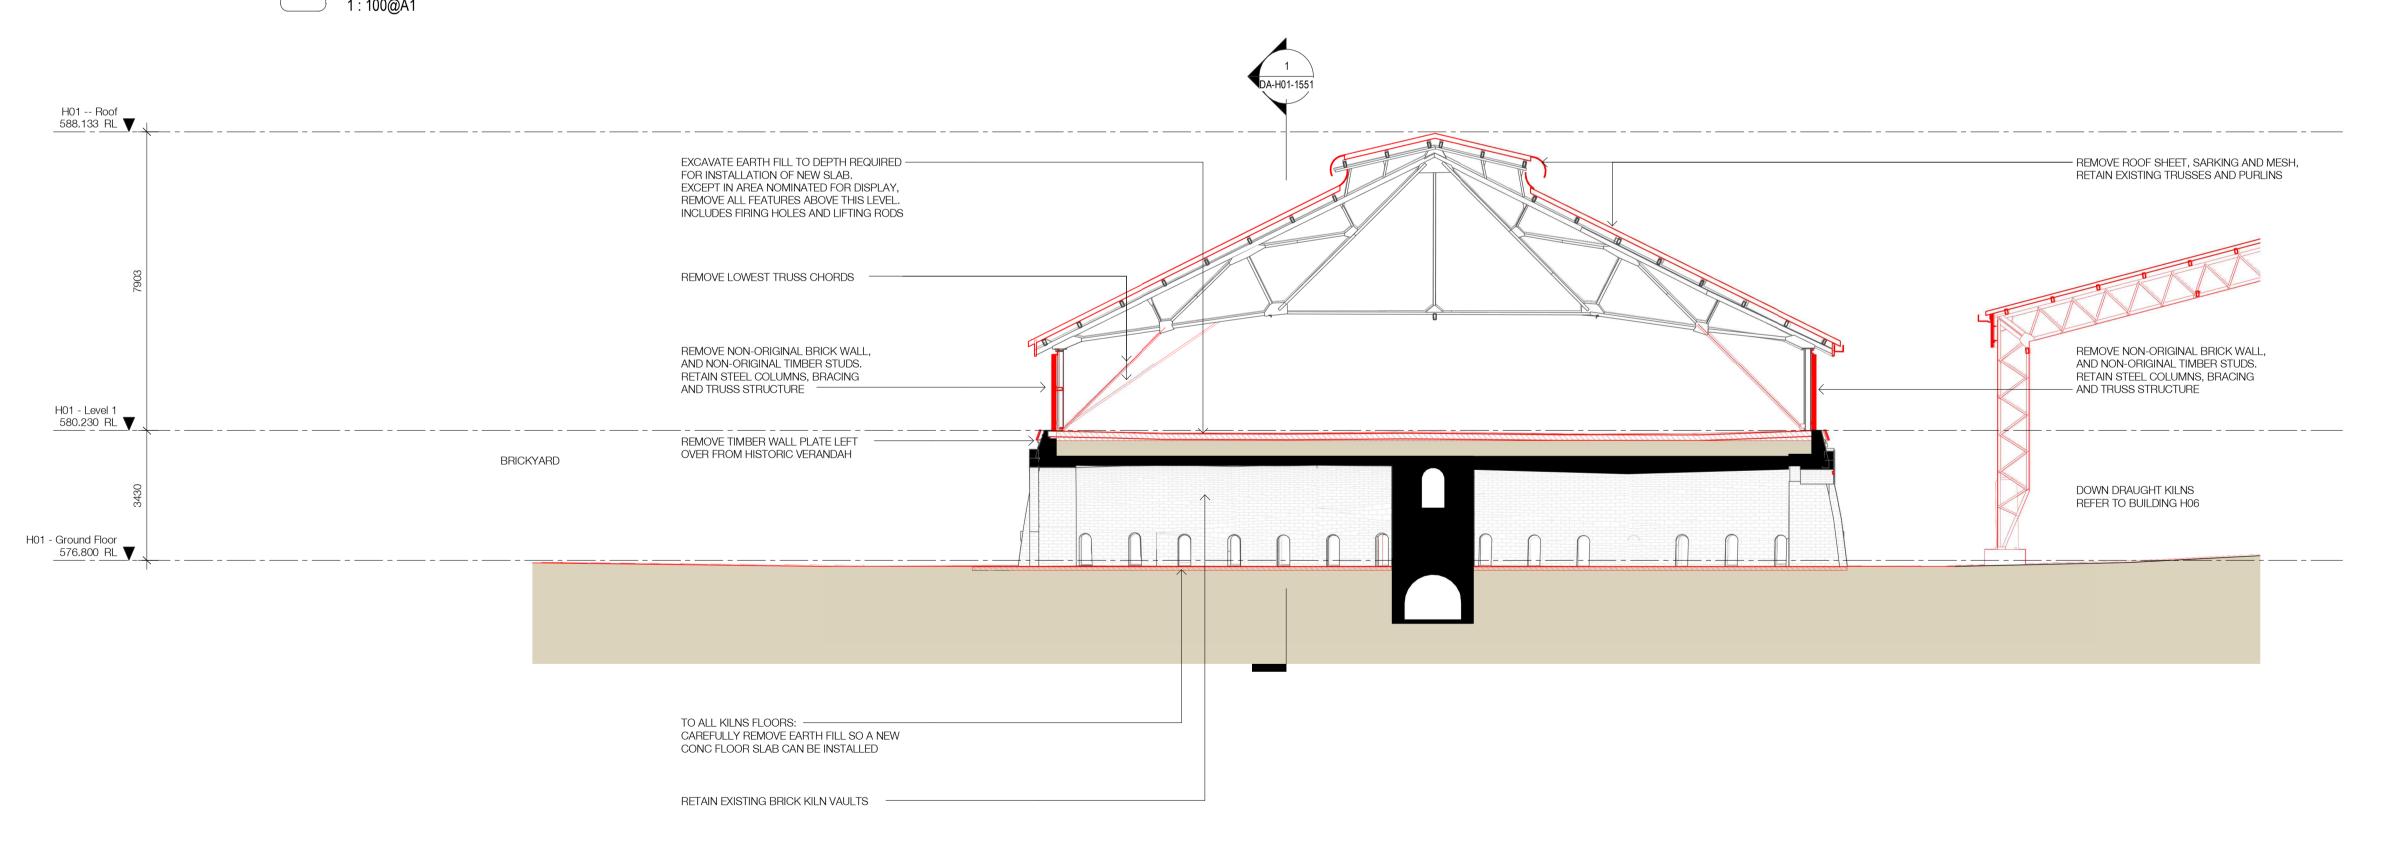

## DA-H01 - Demolition Section - AA 1:100@A1

DA-H01 - Demolition Section - BB

Nominated Architects: Adam Haddow-7188 | John Pradel-7004 In accepting and utilising this document the recipient agrees that SJB Architecture (NSW) Pty. Ltd. ACN 081 094 724 T/A SJB Architects, retain all common law, statutory (NSW) Pty. Ltd. ACN 081 094 724 T/A SJB Architects, retain all common law, statutory law and other rights including copyright and intellectual property rights. The recipient agrees not to use this document for any purpose other than its intended use; to waive all claims against SJB Architects resulting from unauthorised changes; or to reuse the document on other projects without the prior written consent of SJB Architects. Under no circumstances shall transfer of this document be deemed a sale. SJB Architects makes no warranties of fitness for any purpose. The Builder/Contractor shall verify job dimensions prior to any work commencing.

H01 - STAFFORDSHIRE KILN Drawing Name Demolition Sections - AA & BB

| Date       | Scale       | Sheet Size |
|------------|-------------|------------|
| 19.07.2023 | 1:100       | @ A1       |
| Drawn      | Chk.        |            |
| DM         | EW          |            |
| Job No.    | Drawing No. | Revision   |