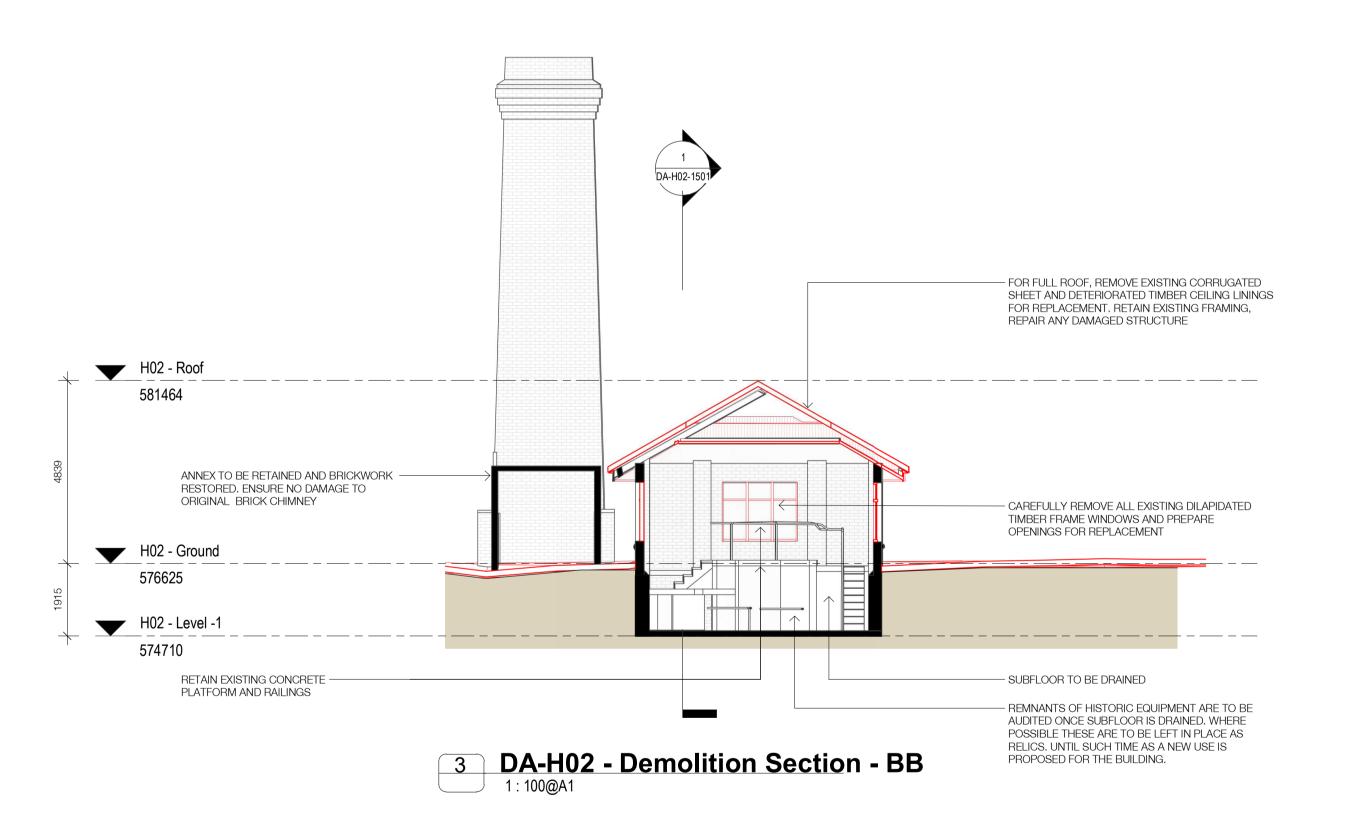

Rev Date By Chk. Nominated Architects: Adam Haddow-7188 | John Pradel-7004 1 15.10.2021 For Information DM EW In accepting and utilising this document the recipient agrees that SJB Architecture DM EW DM EW (NSW) Pty. Ltd. ACN 081 094 724 T/A SJB Architects, retain all common law, statutory 08.07.2022 Draft DA Issue law and other rights including copyright and intellectual property rights. The recipient agrees not to use this document for any purpose other than its intended use; to 15.08.2022 Issue for DA DM EW 4 19.07.2023 For Approval waive all claims against SJB Architects resulting from unauthorised changes; or to reuse the document on other projects without the prior written consent of SJB Architects. Under no circumstances shall transfer of this document be deemed a sale. SJB