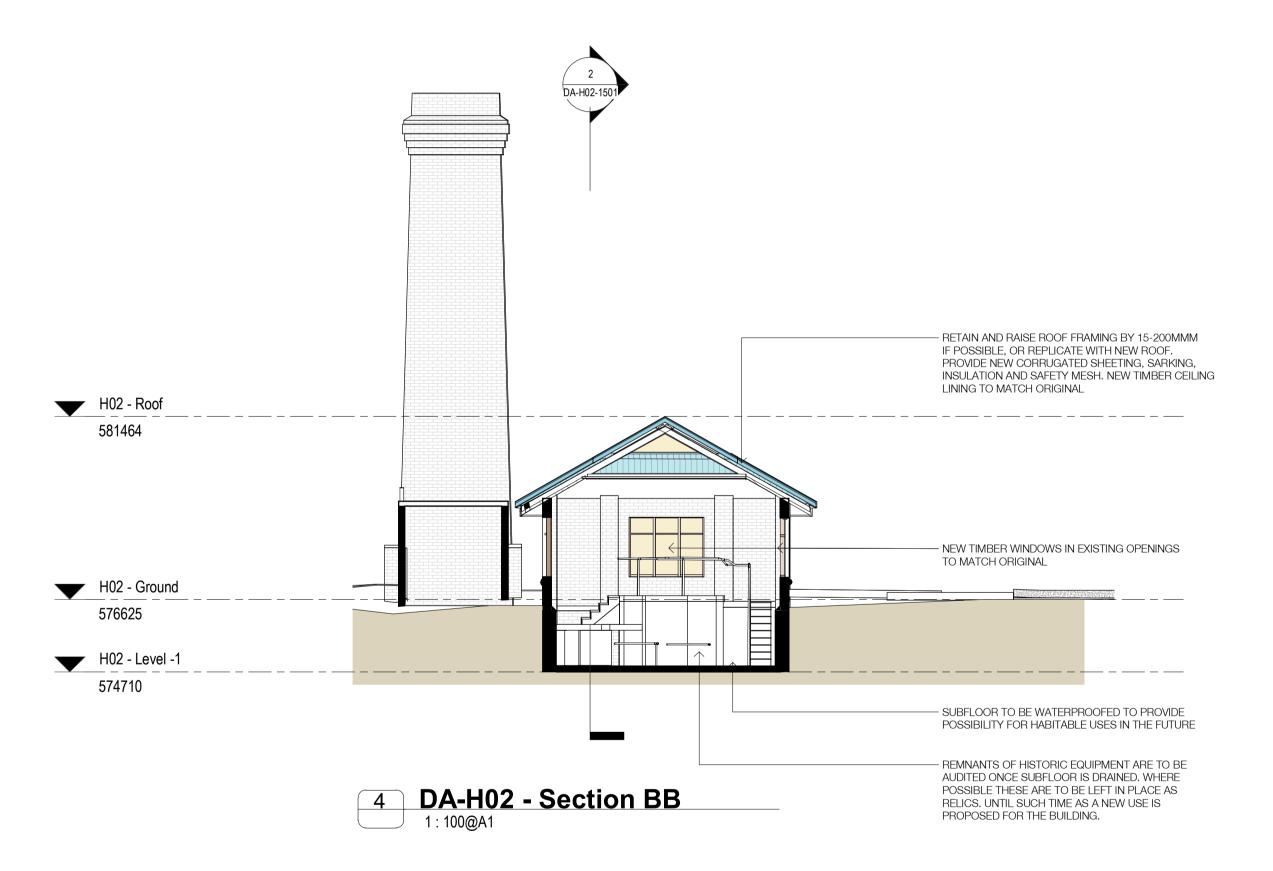

Rev Date By Chk. Nominated Architects: Adam Haddow-7188 | John Pradel-7004 1 15.10.2021 For Information DM EW In accepting and utilising this document the recipient agrees that SJB Architecture DM EW DM EW (NSW) Pty. Ltd. ACN 081 094 724 T/A SJB Architects, retain all common law, statutory 08.07.2022 Draft DA Issue law and other rights including copyright and intellectual property rights. The recipient agrees not to use this document for any purpose other than its intended use; to 15.08.2022 Issue for DA DM EW 4 19.07.2023 For Approval waive all claims against SJB Architects resulting from unauthorised changes; or to reuse the document on other projects without the prior written consent of SJB Architects. Under no circumstances shall transfer of this document be deemed a sale. SJB Arch