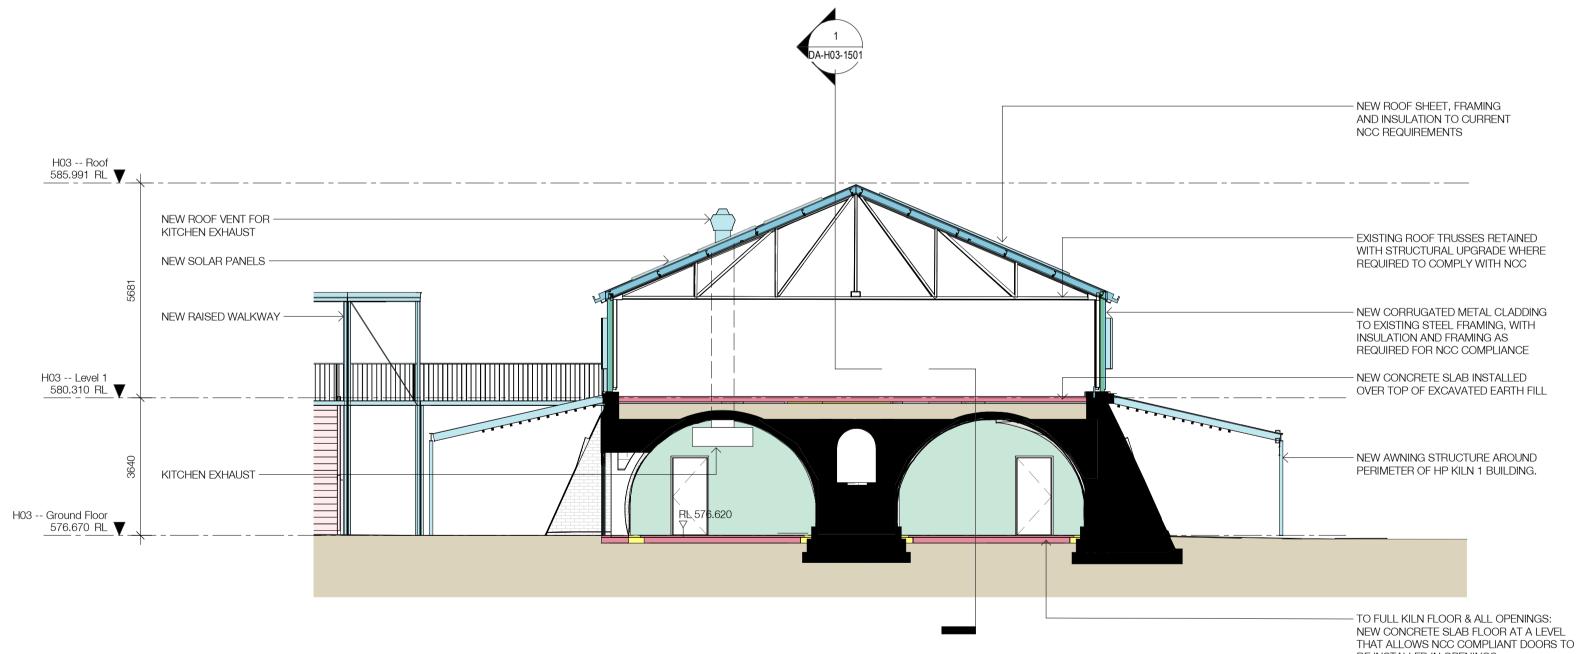

**DA-H03 - Section AA** 1:100@A1

2 **DA-H03 - Section BB** 1:100@A1

Nominated Architects: Adam Haddow-7188 | John Pradel-7004 In accepting and utilising this document the recipient agrees that SJB Architecture (NSW) Pty. Ltd. ACN 081 094 724 T/A SJB Architects, retain all common law, statutory law and other rights including copyright and intellectual property rights. The recipient agrees not to use this document for any purpose other than its intended use; to waive all claims against SJB Architects resulting from unauthorised changes; or to reuse the document on other projects without the prior written consent of SJB Architects. Under no circumstances shall transfer of this document be deemed a sale. SJB Architects makes no warranties of fitness for any purpose. The Builder/Contractor shall verify job dimensions prior to any work commencing. Use figured dimensions only. Do not scale drawings.

Revision

By Chk. DM EW DM EW DM EW DM EW

FOR DEVELOPMENT APPLICATION

BE INSTALLED IN OPENINGS.

Project BRICKWORKS HERITAGE CORE - Yarralun ACT 2600 Building H03 - HARDY PATENT KILN 1 Drawing Name Sections AA & BB

## EXISTING

| PF | OPOSED - METAL             |
|----|----------------------------|
| PF | OPOSED - REUSED CORRUGATED |
| PF | OPOSED - GLAZED            |
| PF | OPOSED - CONCRETE          |
| PF | OPOSED - MASONRY           |
| PF | OPOSED - TIMBER            |
| PF | OPOSED - LIGHTWEIGHT       |
|    |                            |