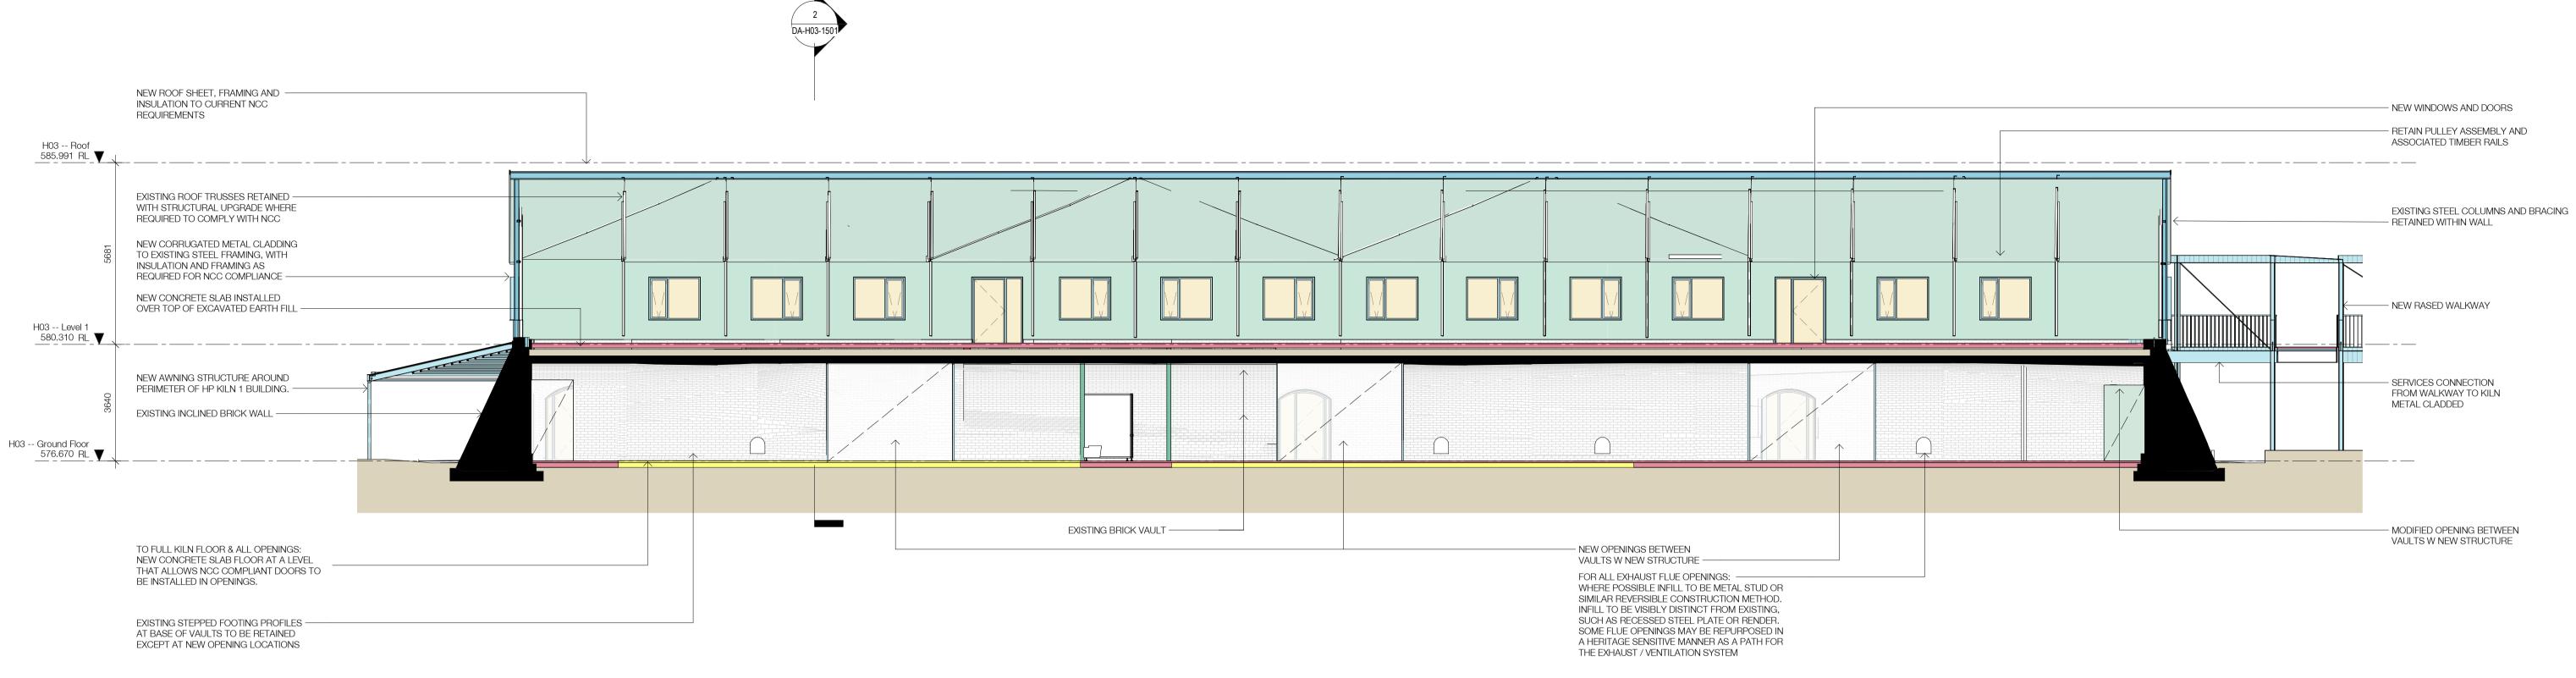

**DA-H03 - Section AA** 1:100@A1

2 **DA-H03 - Section BB** 1:100@A1

Nominated Architects: Adam Haddow-7188 | John Pradel-7004 In accepting and utilising this document the recipient agrees that SJB Architecture (NSW) Pty. Ltd. ACN 081 094 724 T/A SJB Architects, retain all common law, statutory law and other rights including copyright and intellectual property rights. The recipient agrees not to use this document for any purpose other than its intended use; to waive all claims against SJB Architects resulting from unauthorised changes; or to reuse the document on other projects without the prior written consent of SJB Architects. Under no circumstances shall transfer of this document be deemed a sale. SJB Architects makes no warranties of fitness for any purpose. The Builder/Contractor shall verify job dimensions prior to any work commencing. Use figured dimensions only. Do not scale drawings.

Revision

By Chk. DM EW DM EW DM EW DM EW

FOR DEVELOPMENT APPLICATION

BE INSTALLED IN OPENINGS.

Project BRICKWORKS HERITAGE CORE - Yarralun ACT 2600 Building H03 - HARDY PATENT KILN 1 Drawing Name Sections AA & BB

## EXISTING

| PF | OPOSED - METAL             |
|----|----------------------------|
| PF | OPOSED - REUSED CORRUGATED |
| PF | OPOSED - GLAZED            |
| PF | OPOSED - CONCRETE          |
| PF | OPOSED - MASONRY           |
| PF | OPOSED - TIMBER            |
| PF | OPOSED - LIGHTWEIGHT       |
|    |                            |