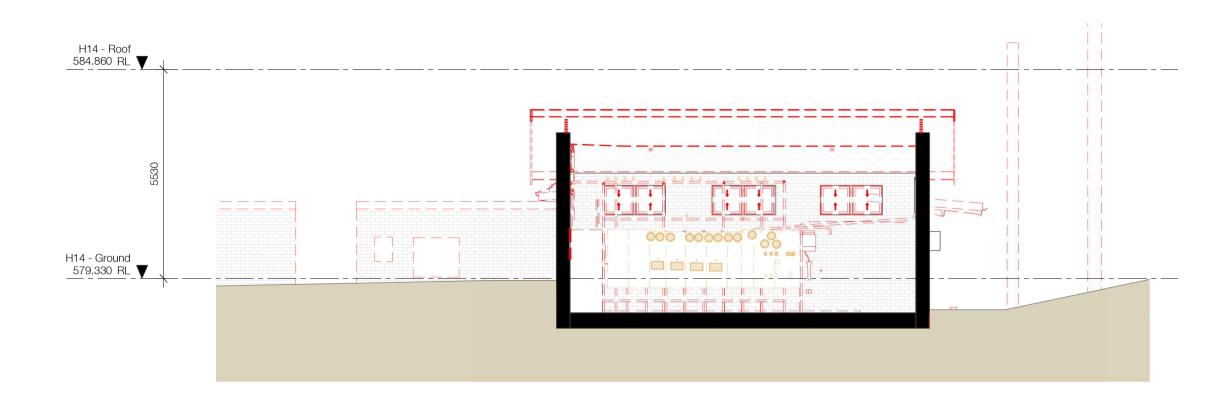

DA-H14 - Section BB Existing
1:100@A1

3 DA-H14 - Section AA Proposed
1:100@A1

4 DA-H14 - Section BB Proposed

H01 H14

DOMA

BRICKWORKS HERITAGE CORE - Yarralumla, ACT 2600

H14 - THE POWER HOUSE Drawing Name Sections AA & BB