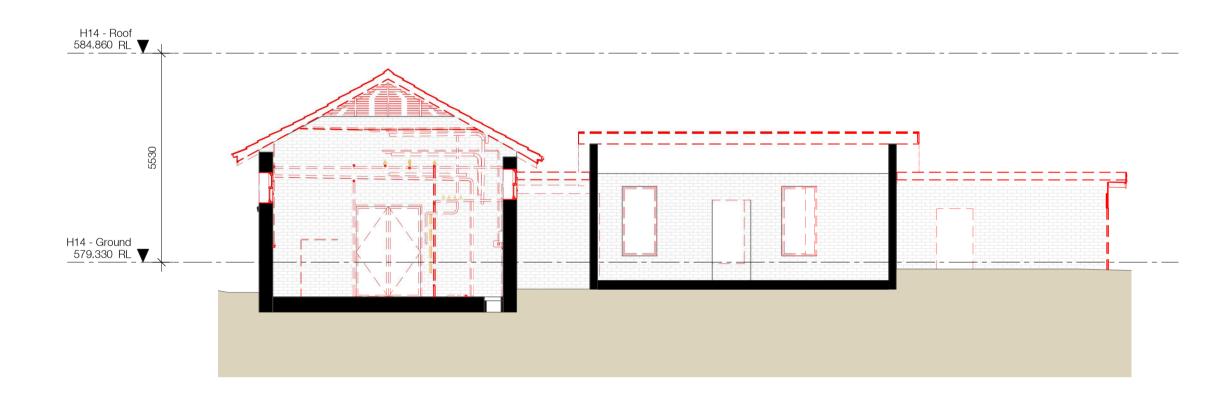

DA-H14 - Section BB Existing
1:100@A1

3 DA-H14 - Section AA Proposed
1:100@A1

4 DA-H14 - Section BB Proposed

H01 H14

DOMA

BRICKWORKS HERITAGE CORE - Yarralumla, ACT 2600

H14 - THE POWER HOUSE Drawing Name Sections AA & BB