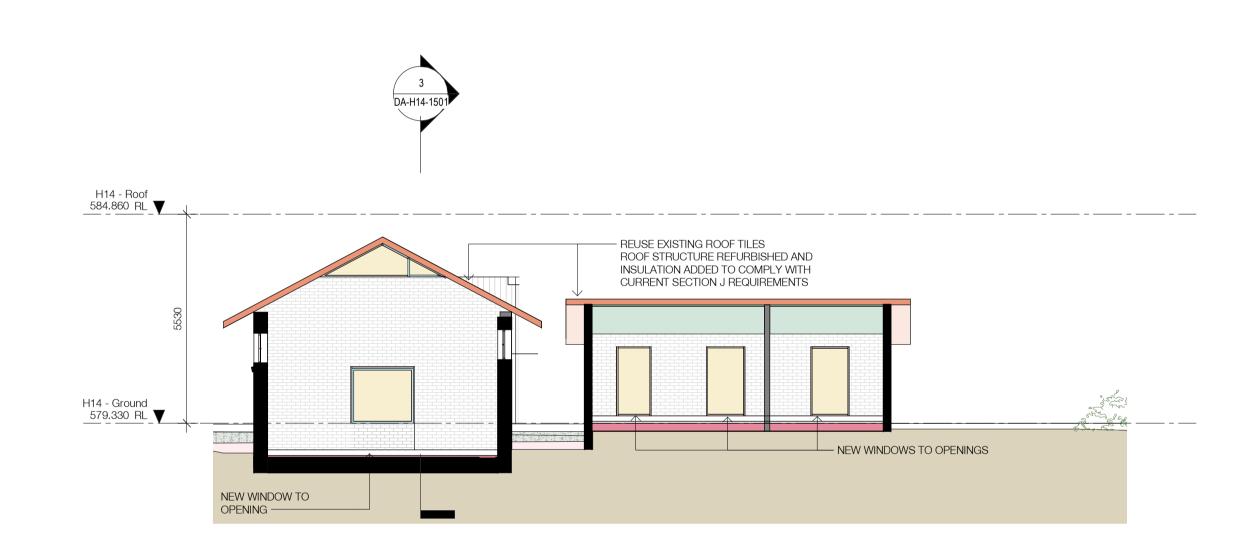

DA-H14 - Section BB Existing
1:100@A1

3 DA-H14 - Section AA Proposed
1:100@A1

4 DA-H14 - Section BB Proposed

H01 H14

DOMA

BRICKWORKS HERITAGE CORE - Yarralumla, ACT 2600

H14 - THE POWER HOUSE Drawing Name Sections AA & BB