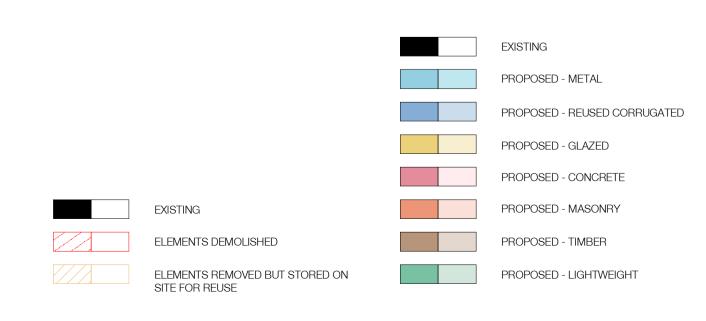

DA-H14 - Section BB Existing
1:100@A1

3 DA-H14 - Section AA Proposed
1:100@A1

4 DA-H14 - Section BB Proposed

H01 H14

DOMA

BRICKWORKS HERITAGE CORE - Yarralumla, ACT 2600

H14 - THE POWER HOUSE Drawing Name Sections AA & BB