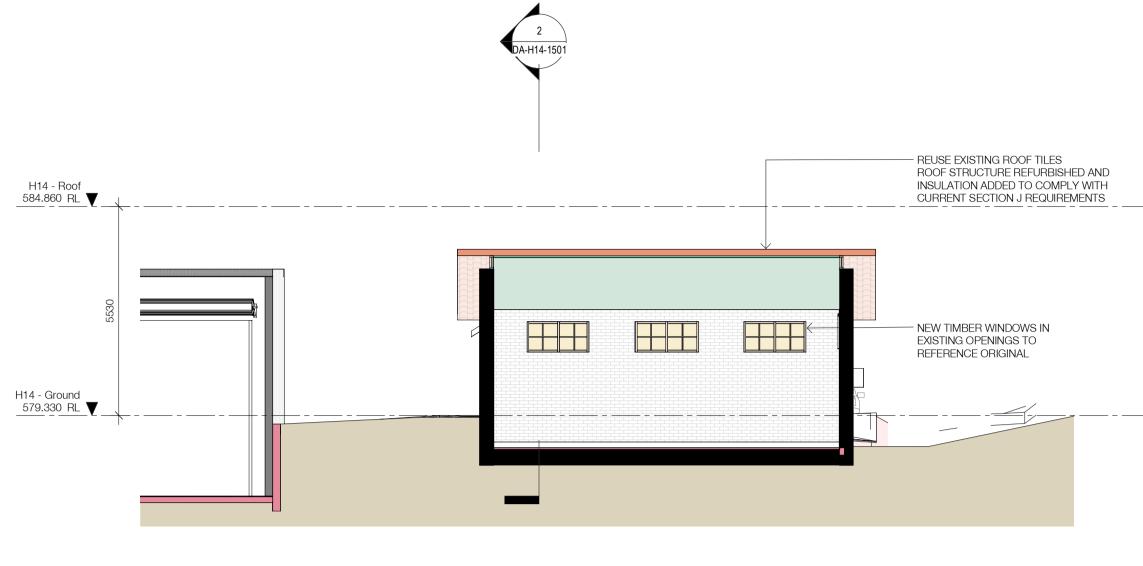

DA-H14 - Section BB Existing
1:100@A1

3 DA-H14 - Section AA Proposed
1:100@A1

4 DA-H14 - Section BB Proposed

H01 H14

DOMA

BRICKWORKS HERITAGE CORE - Yarralumla, ACT 2600

H14 - THE POWER HOUSE Drawing Name Sections AA & BB