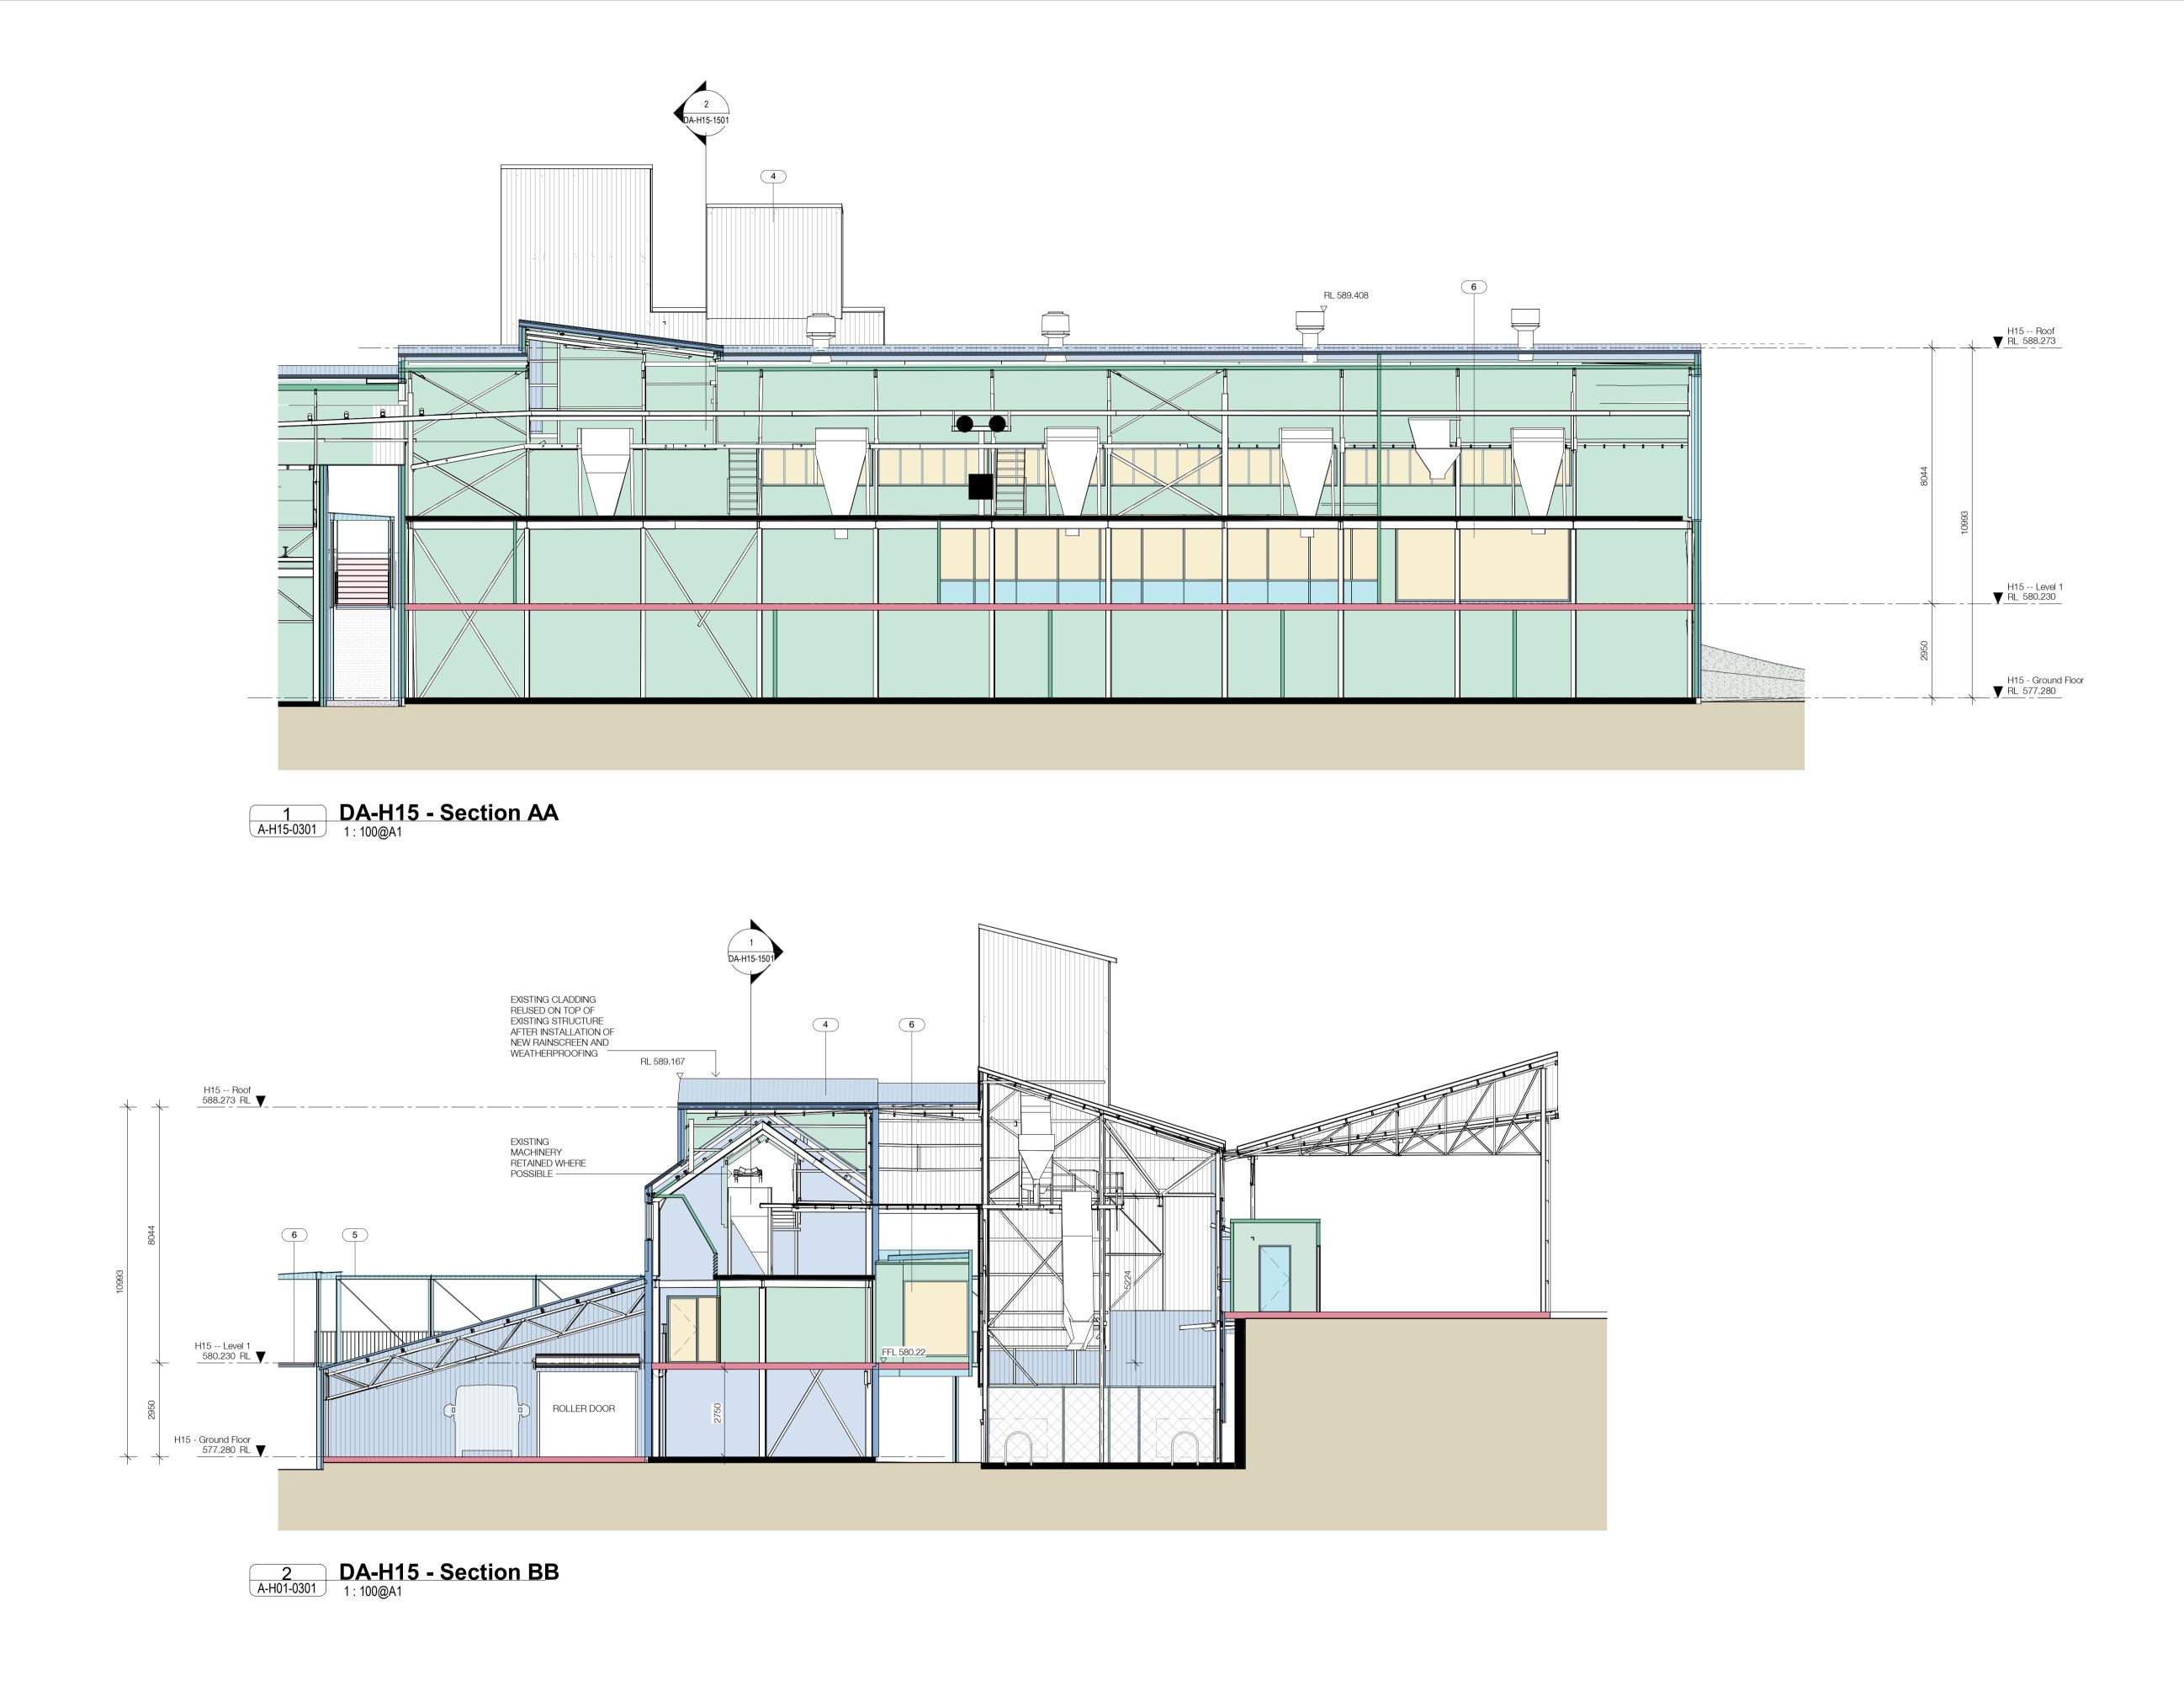

FOR DEVELOPMENT APPLICATION

1 15.10.2021 For Information 2 08.07.2022 Draft DA Issue 15.08.2022 Issue for DA 3

Rev Date

4 19.07.2023 For Approval

By Chk. DM EW

Revision

DM EW DM EW DM EW

Project BRICKWORKS HERITAGE CORE - Yarralum ACT 2600 Building H15 - MACHINE BAY I Drawing Name Sections AA & BB

## PROPOSED - METAL PROPOSED - REUSED CORRUGATED PROPOSED - GLAZED PROPOSED - CONCRETE PROPOSED - MASONRY

EXISTING

PROPOSED - TIMBER PROPOSED - LIGHTWEIGHT

|      | Date       | Scale              | Sheet Size |
|------|------------|--------------------|------------|
| ıla, | 19.07.2023 | 1 : 100            | @ A1       |
|      | Drawn      | Chk.               |            |
|      | DM         | EW                 |            |
|      | Job No.    | Drawing No.        | Revision   |
|      | 5479       | 5479 DA-H15-1501/4 |            |