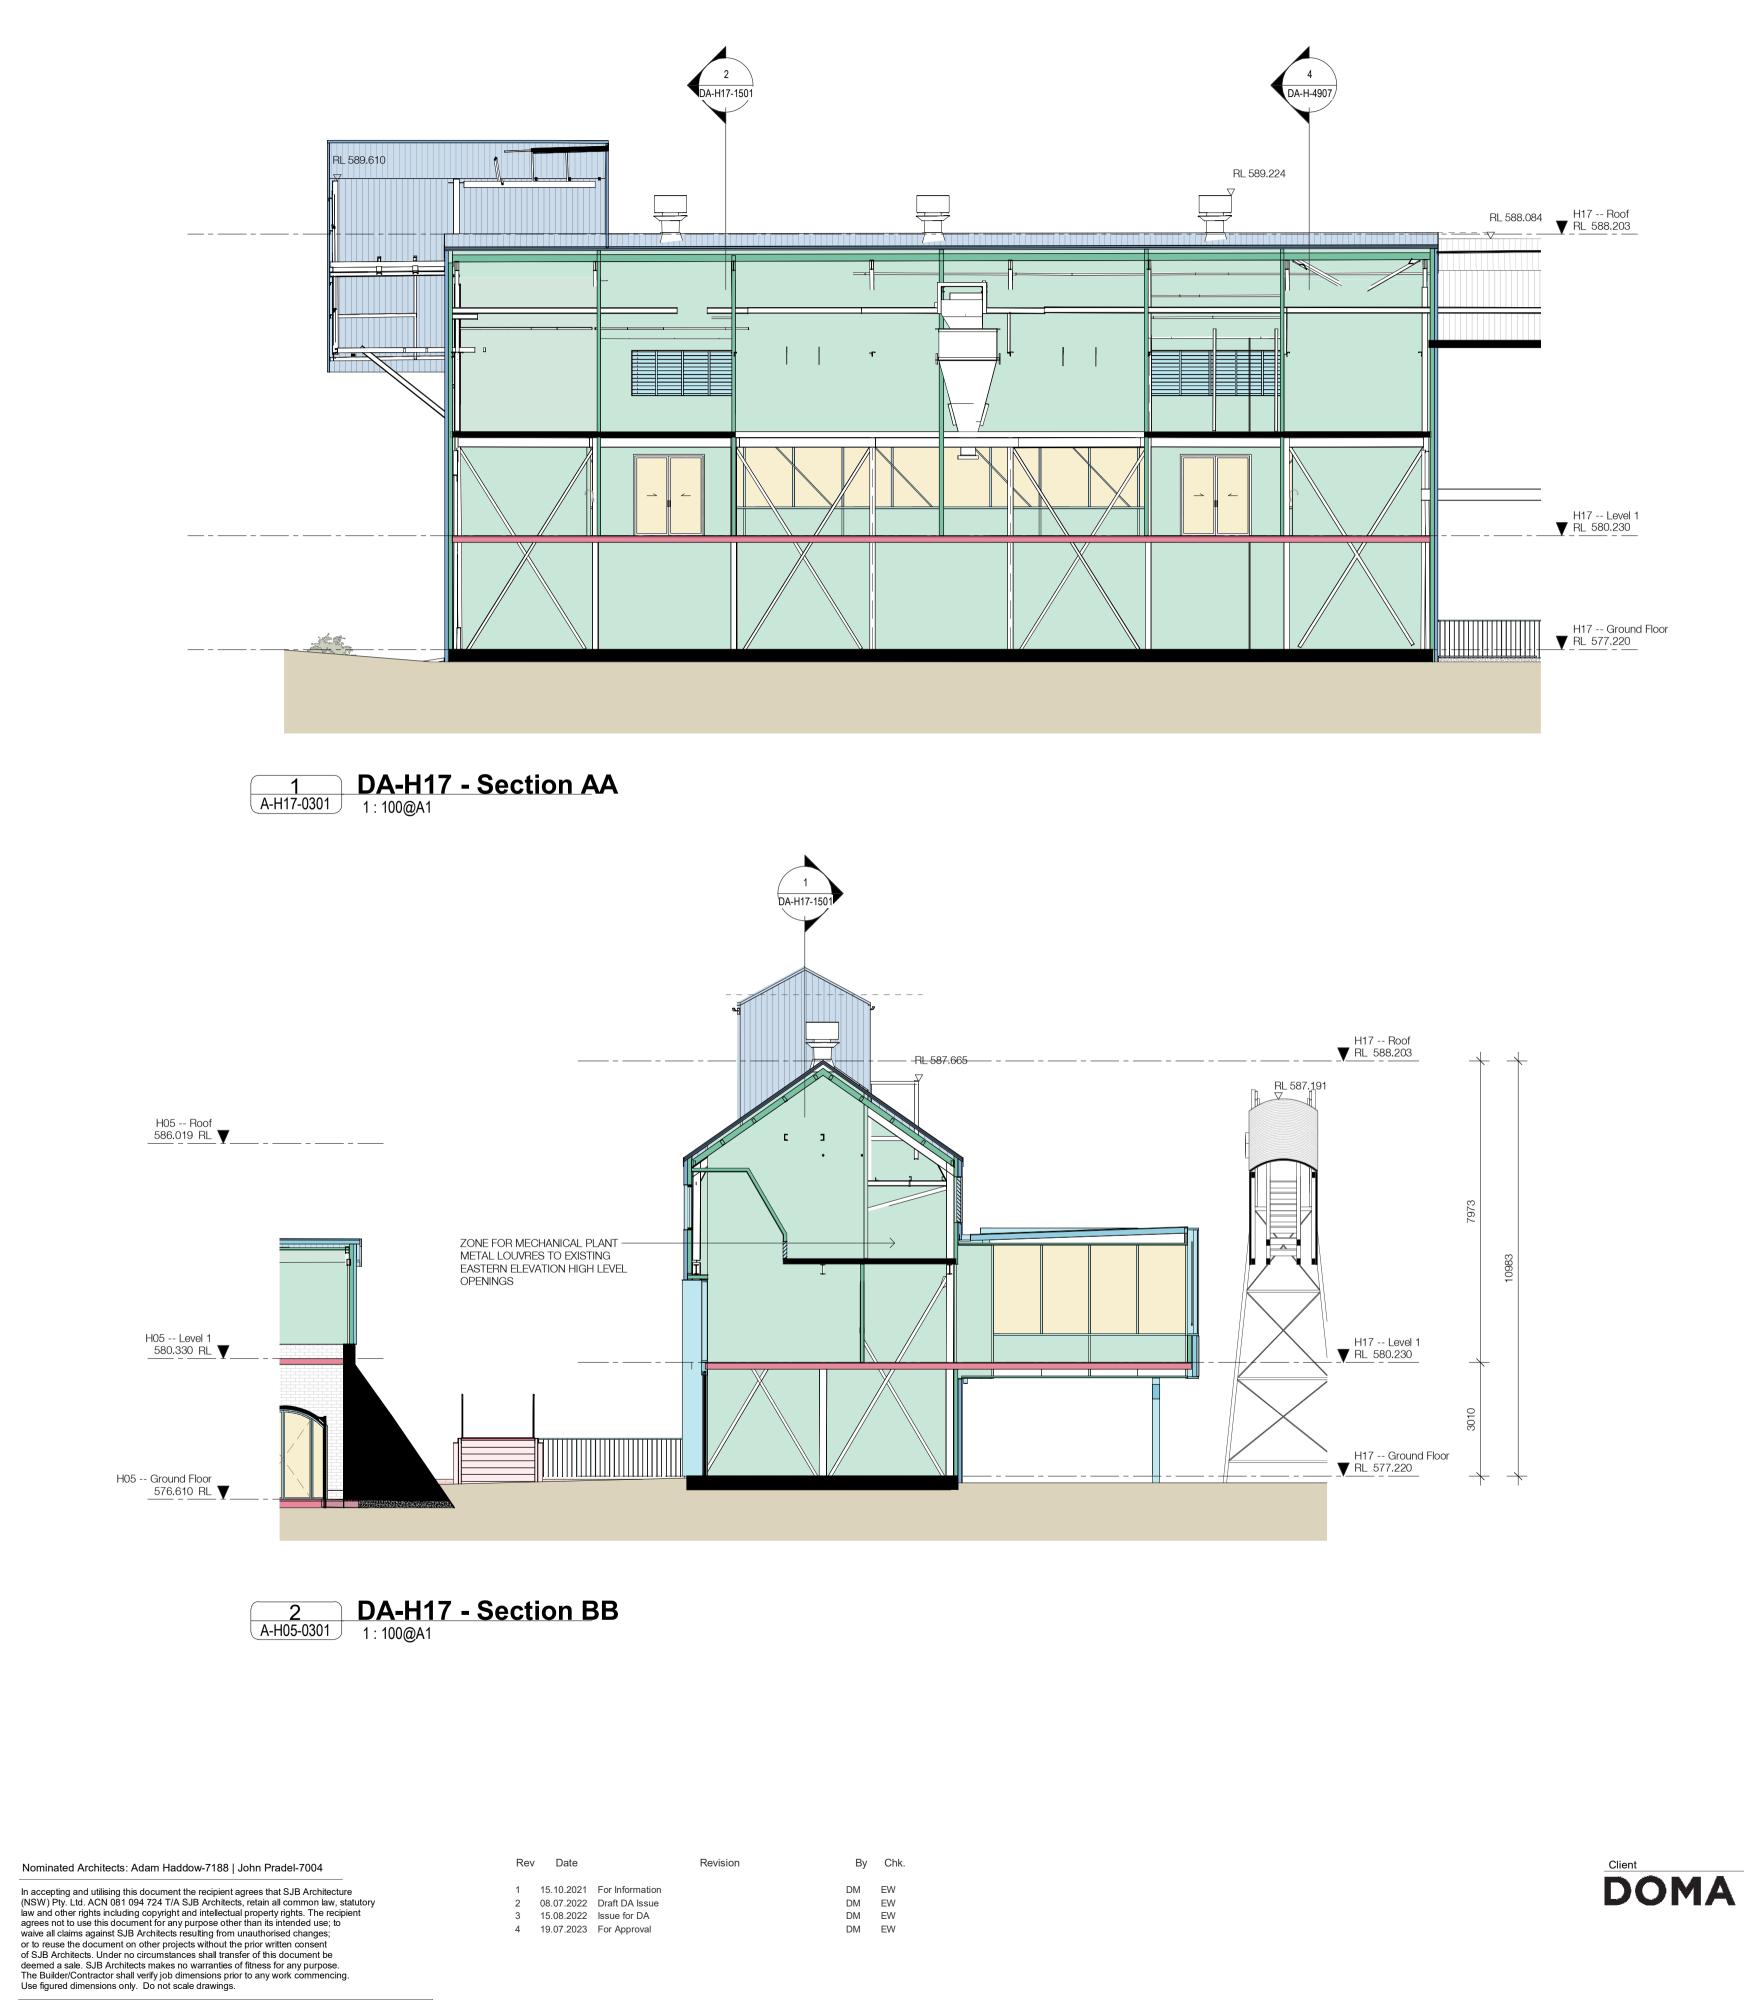

FOR APPROVAL

Project BRICKWORKS HERITAGE CORE - Yarralum ACT 2600 Building H17 - MACHINE BAY III Drawing Name Sections AA & BB

| EXISTING                     |
|------------------------------|
| PROPOSED - METAL             |
| PROPOSED - REUSED CORRUGATED |
| PROPOSED - GLAZED            |
| PROPOSED - CONCRETE          |
| PROPOSED - MASONRY           |
| PROPOSED - TIMBER            |
| PROPOSED - LIGHTWEIGHT       |

|      | 5479       | DA-H17-150  | 1/4        |
|------|------------|-------------|------------|
|      | Job No.    | Drawing No. | Revision   |
|      | DM         | EW          |            |
|      | Drawn      | Chk.        |            |
| nla, | 19.07.2023 | 1 : 100     | @ A1       |
|      | Date       | Scale       | Sheet Size |