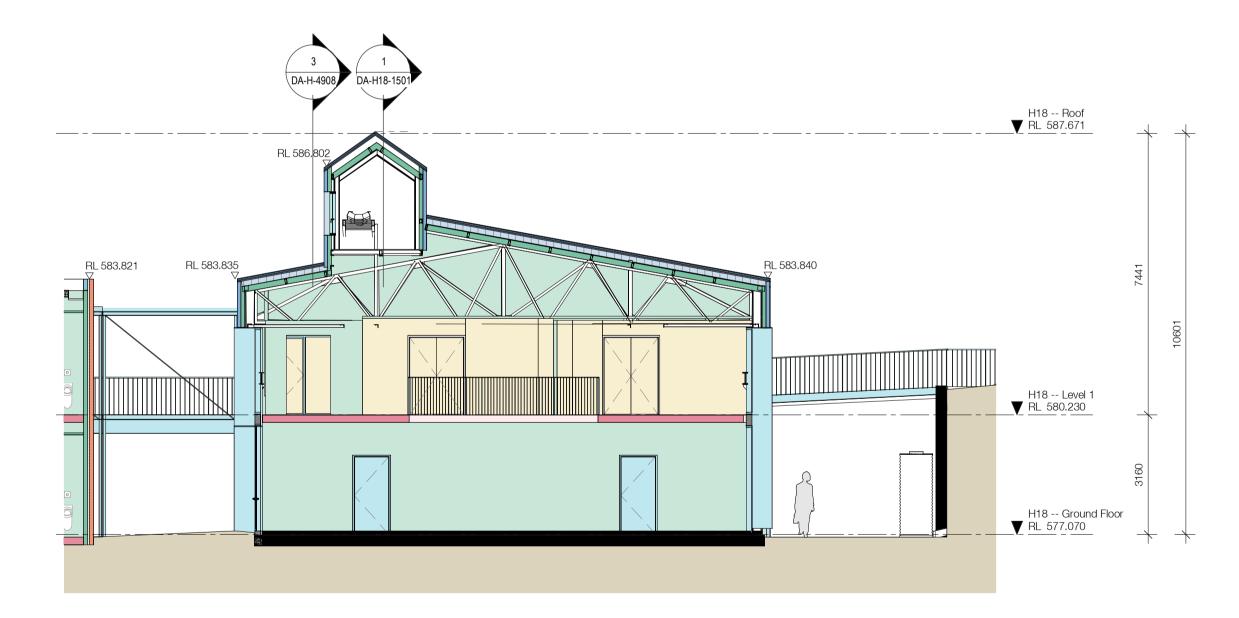

1 **DA-H18 - Section AA**1:100@A1

2 **DA-H18 - Section BB** 1:100@A1

Nominated Architects: Adam Haddow-7188 | John Pradel-7004

In accepting and utilising this document the recipient agrees that SJB Architecture (NSW) Pty. Ltd. ACN 081 094 724 T/A SJB Architects, retain all common law, statutory law and other rights including copyright and intellectual property rights. The recipient agrees not to use this document for any purpose other than its intended use; to waive all claims against SJB Architects resulting from unauthorised changes; or to reuse the document on other projects without the prior written consent of SJB Architects. Under no circumstances shall transfer of this document be deemed a sale. SJB Architects makes no warranties of fitness for any purpose. The Builder/Contractor shall verify job dimensions prior to any work commencing. Use figured dimensions only. Do not scale drawings.