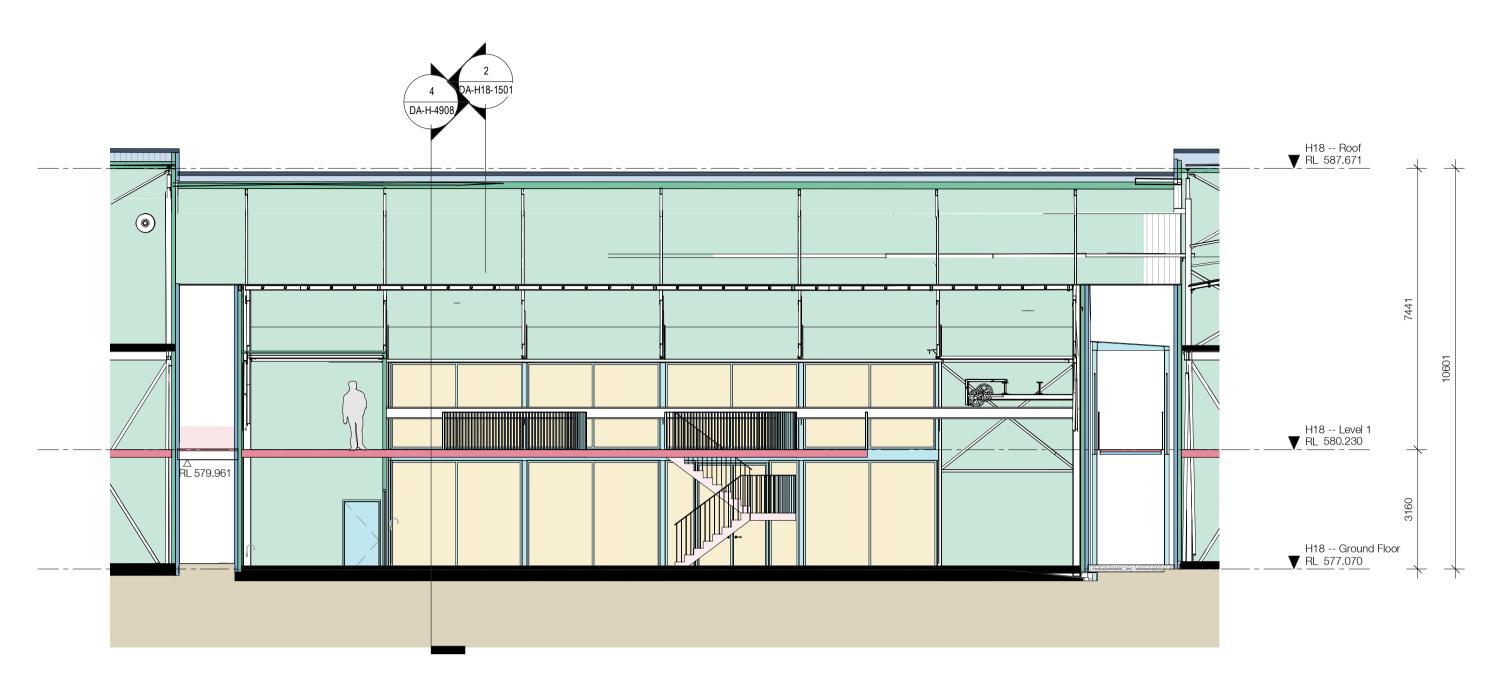

1 **DA-H18 - Section AA**1:100@A1

2 **DA-H18 - Section BB** 1:100@A1

Nominated Architects: Adam Haddow-7188 | John Pradel-7004

In accepting and utilising this document the recipient agrees that SJB Architecture (NSW) Pty. Ltd. ACN 081 094 724 T/A SJB Architects, retain all common law, statutory law and other rights including copyright and intellectual property rights. The recipient agrees not to use this document for any purpose other than its intended use; to waive all claims against SJB Architects resulting from unauthorised changes; or to reuse the document on other projects without the prior written consent of SJB Architects. Under no circumstances shall transfer of this document be deemed a sale. SJB Architects makes no warranties of fitness for any purpose. The Builder/Contractor shall verify job dimensions prior to any work commencing. Use figured dimensions only. Do not scale drawings.