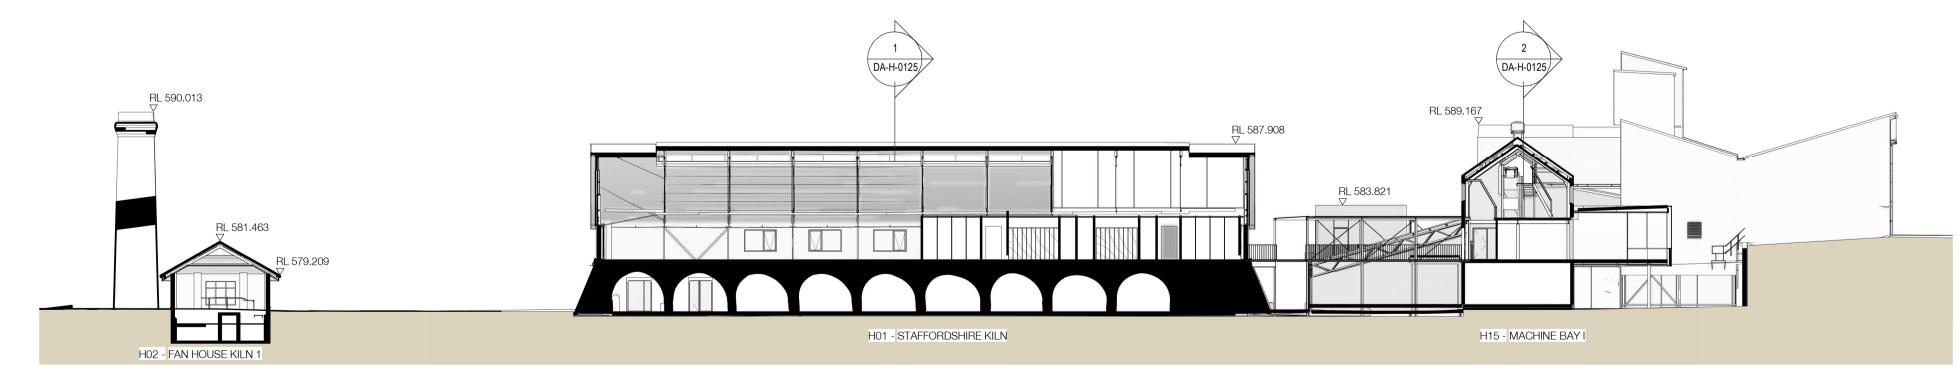

1 A-H01-0301 DA-H - Section AA Precinct 1: 250@A1

2 A-H15-0301 DA-H - Section BB Precinct

DA-H - Section CC Precinct
1:250@A1 A-H04-0301

4 A-H01-0301 DA-H - Section DD Precinct

Nominated Architects: Adam Haddow-7188 | John Pradel-7004 In accepting and utilising this document the recipient agrees that SJB Architecture (NSW) Pty. Ltd. ACN 081 094 724 T/A SJB Architects, retain all common law, statutory law and other rights including copyright and intellectual property rights. The recipient agrees not to use this document for any purpose other than its intended use; to waive all claims against SJB Architects resulting from unauthorised changes; or to reuse the document on other projects without the prior written consent of SJB Architects. Under no circumstances shall transfer of this document be deemed a sale. SJB Architects makes no warranties of fitness for any purpose. The Builder/Contractor shall verify job dimensions prior to any work commencing. Use figured dimensions only. Do not scale drawings.