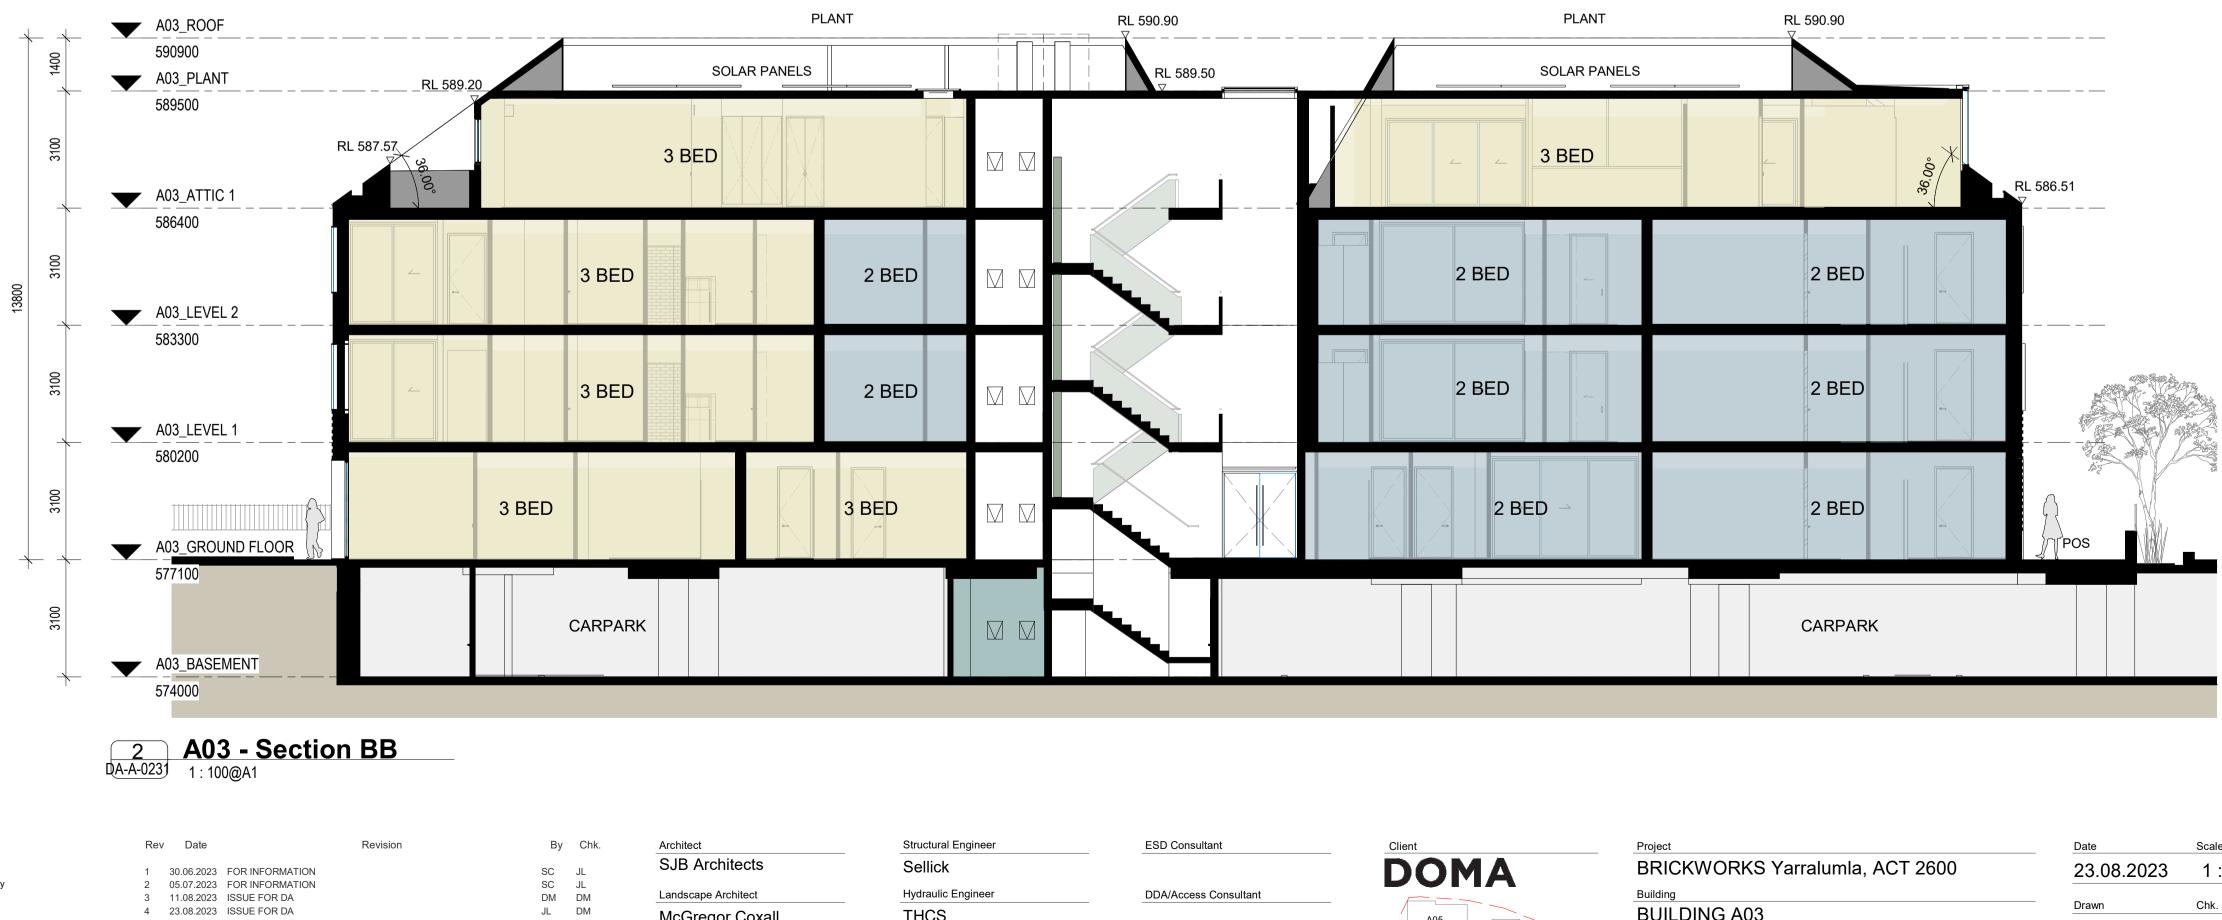

Landscape Architect

Electrical Engineer

Mechanical Engineer

S4B

S4B

McGregor Coxall



Nominated Architects: Adam Haddow-7188 | John Pradel-7004 In accepting and utilising this document the recipient agrees that SJB Architecture (NSW) Pty. Ltd. ACN 081 094 724 T/A SJB Architects, retain all common law, statutory law and other rights including copyright and intellectual property rights. The recipient agrees not to use this document for any purpose other than its intended use; to waive all claims against SJB Architects resulting from unauthorised changes; or to reuse the document on other projects without the prior written consent of SJB Architects. Under no circumstances shall transfer of this document be deemed a sale. SJB Architects makes no warranties of fitness for any purpose. The Builder/Contractor shall verify job dimensions prior to any work commencing. Use figured