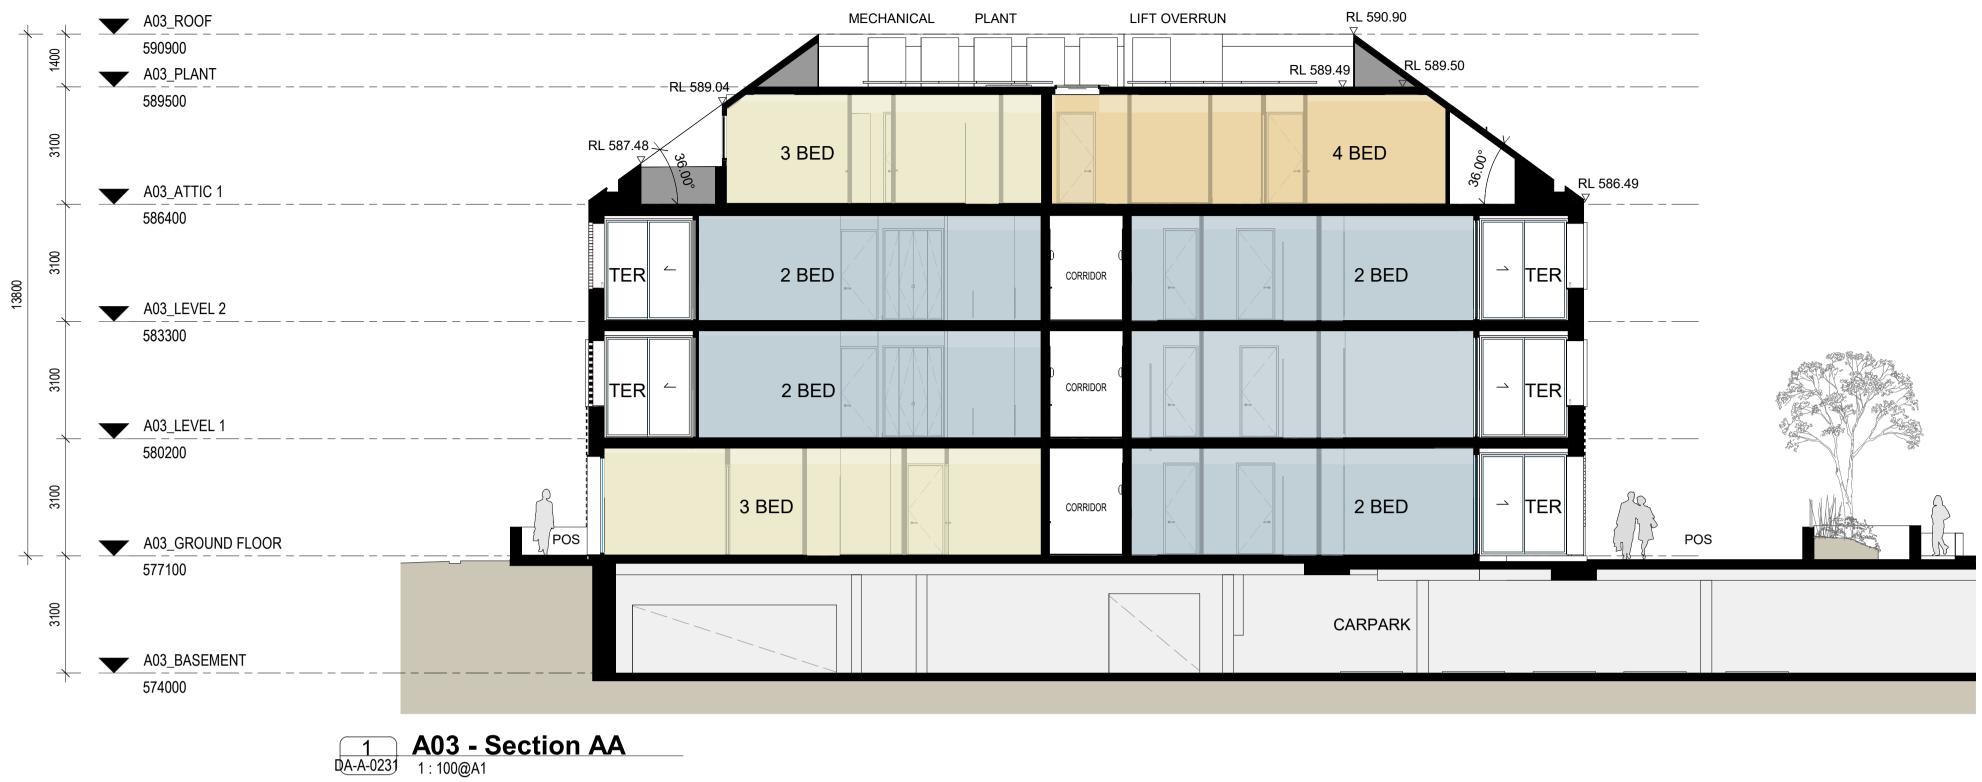

Landscape Architect

Electrical Engineer

Mechanical Engineer

S4B

S4B

McGregor Coxall



Nominated Architects: Adam Haddow-7188 | John Pradel-7004 In accepting and utilising this document the recipient agrees that SJB Architecture (NSW) Pty. Ltd. ACN 081 094 724 T/A SJB Architects, retain all common law, statutory law and other rights including copyright and intellectual property rights. The recipient agrees not to use this document for any purpose other than its intended use; to waive all claims against SJB Architects resulting from unauthorised changes; or to reuse the document on other projects without the prior written consent of SJB Architects. Under no circumstances shall transfer of this document be deemed a sale. SJB Architects makes no warranties of fitness for any purpose. T