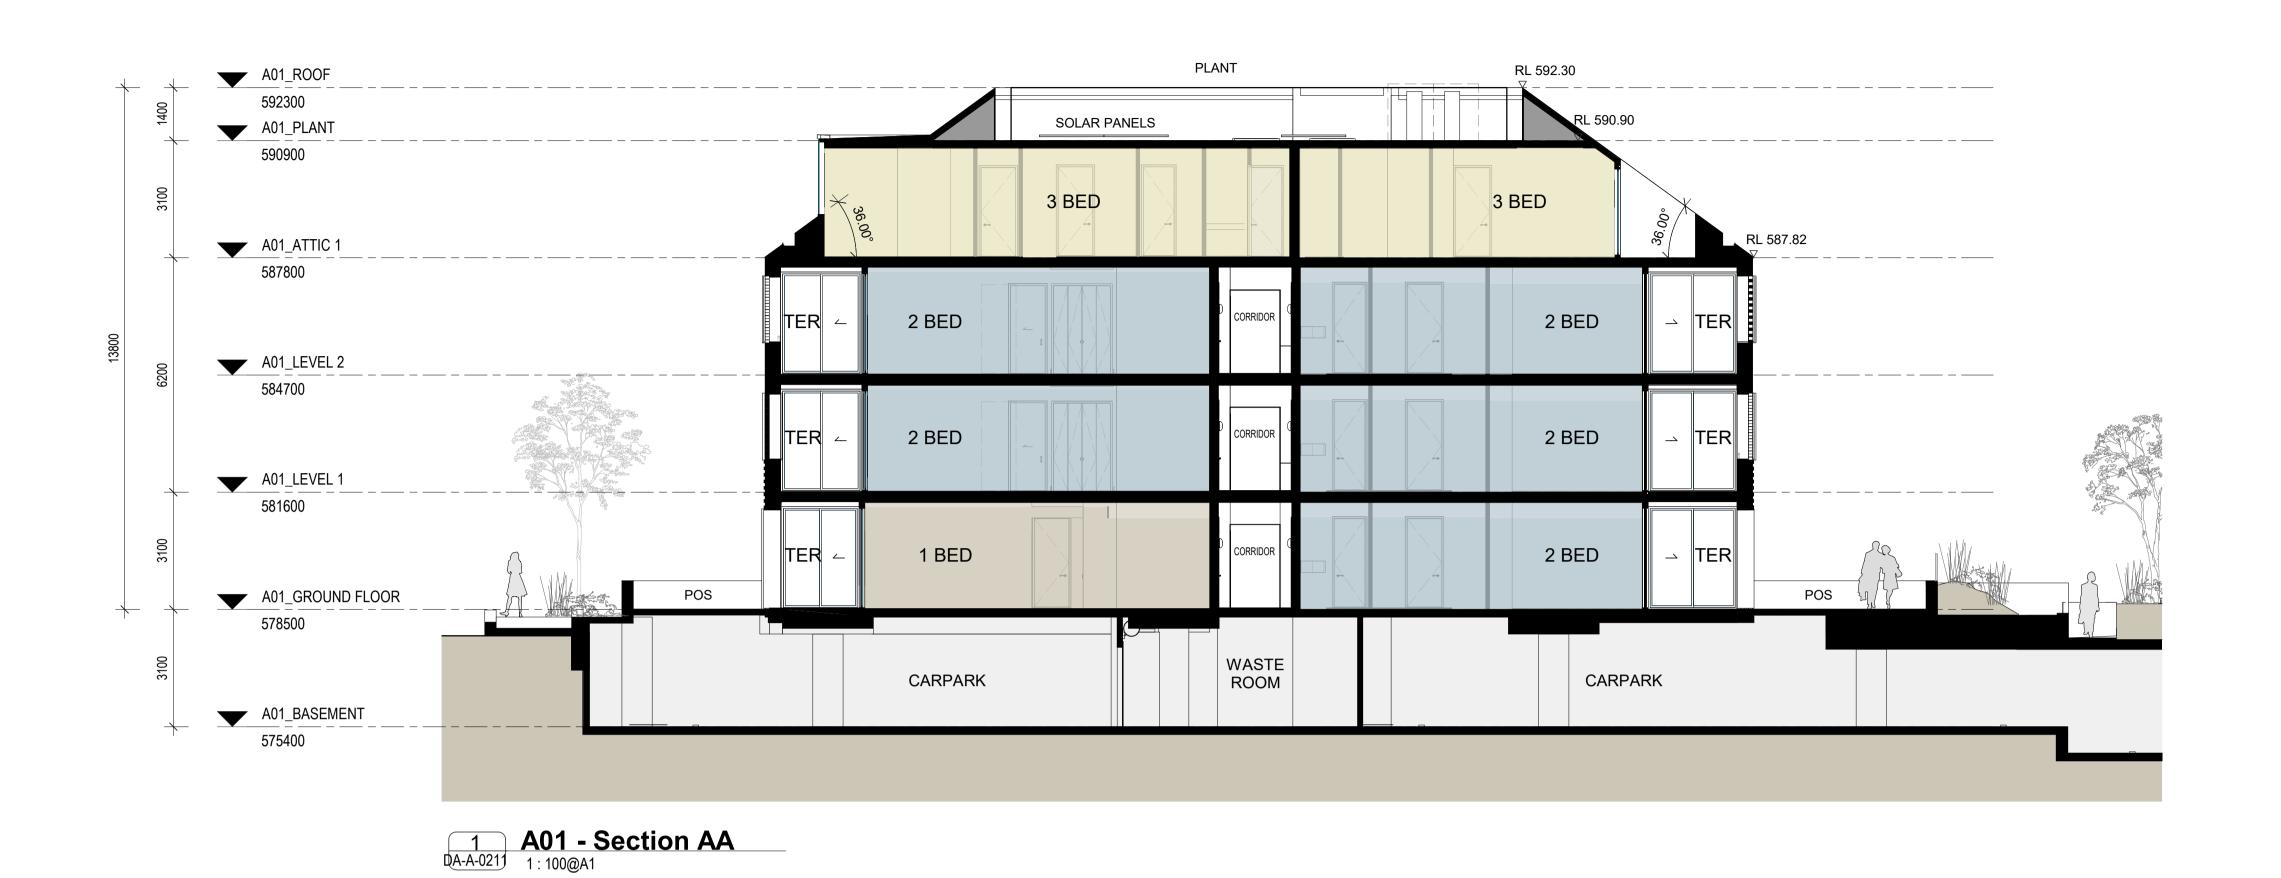

Structural Engineer Sellick Hydraulic Engineer THCS Town Planner Civil Engineer

Sellick

BRICKWORKS Yarralumla, ACT 2600 **BUILDING A01** Drawing Name Sections

| Date       | Scale       | Sheet Size | SJB Architect                                                                             |
|------------|-------------|------------|-------------------------------------------------------------------------------------------|
| 23.08.2023 | 1 : 100     | @ A1       |                                                                                           |
| Drawn      | Chk.        |            |                                                                                           |
| DM         | EW          |            | Level 2<br>490 Crown Stre                                                                 |
| Job No.    | Drawing No. | Revision   | Surry Hills NSW<br>2010 Australia<br>T 61 2 9380 991<br>F 61 2 9380 992<br>www.sjb.com.au |
| 5479       | DA-A-0611   | / 4        |                                                                                           |