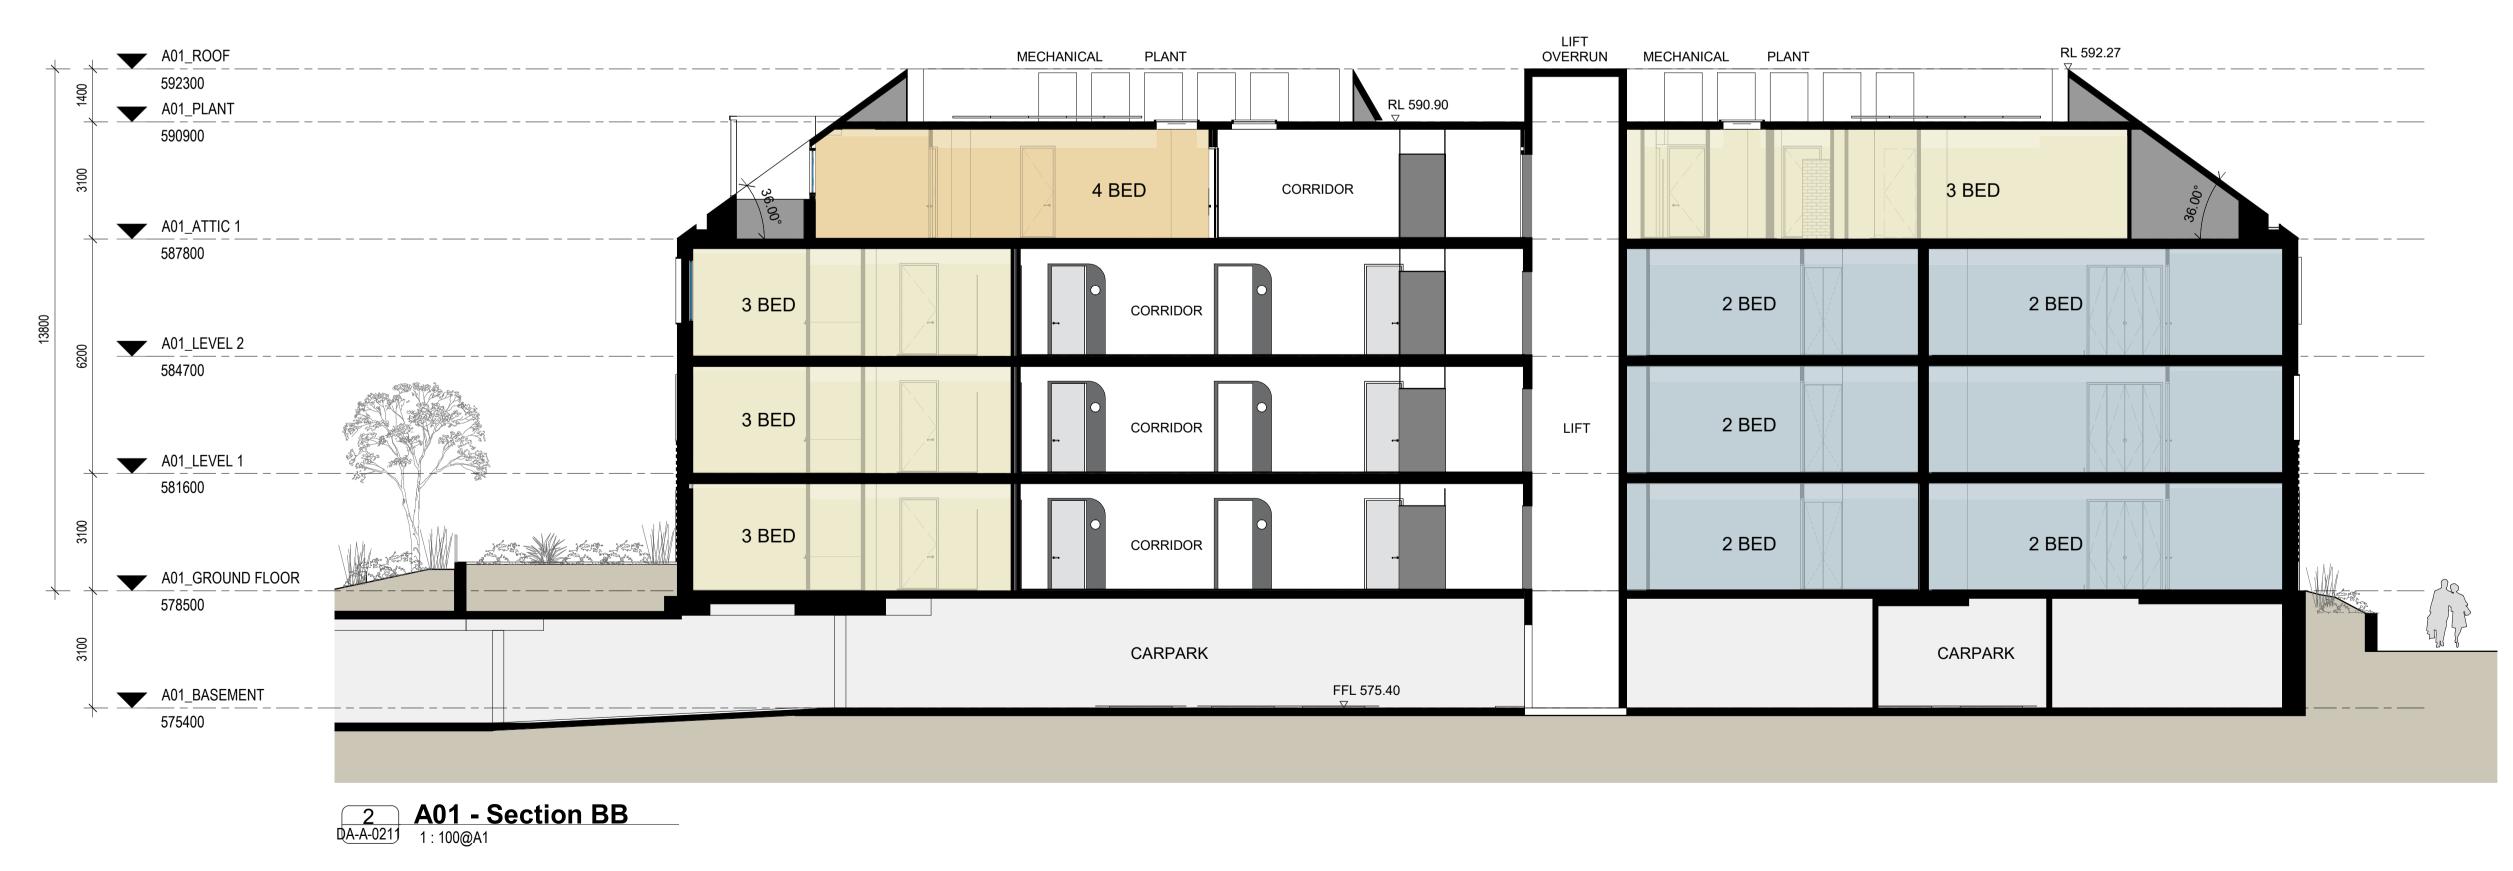

Structural Engineer Sellick Hydraulic Engineer THCS Town Planner Civil Engineer

Sellick

BRICKWORKS Yarralumla, ACT 2600 **BUILDING A01** Drawing Name Sections

| Date       | Scale       | Sheet Size | SJB Architect                                                                             |
|------------|-------------|------------|-------------------------------------------------------------------------------------------|
| 23.08.2023 | 1 : 100     | @ A1       |                                                                                           |
| Drawn      | Chk.        |            |                                                                                           |
| DM         | EW          |            | Level 2<br>490 Crown Stre                                                                 |
| Job No.    | Drawing No. | Revision   | Surry Hills NSW<br>2010 Australia<br>T 61 2 9380 991<br>F 61 2 9380 992<br>www.sjb.com.au |
| 5479       | DA-A-0611   | / 4        |                                                                                           |