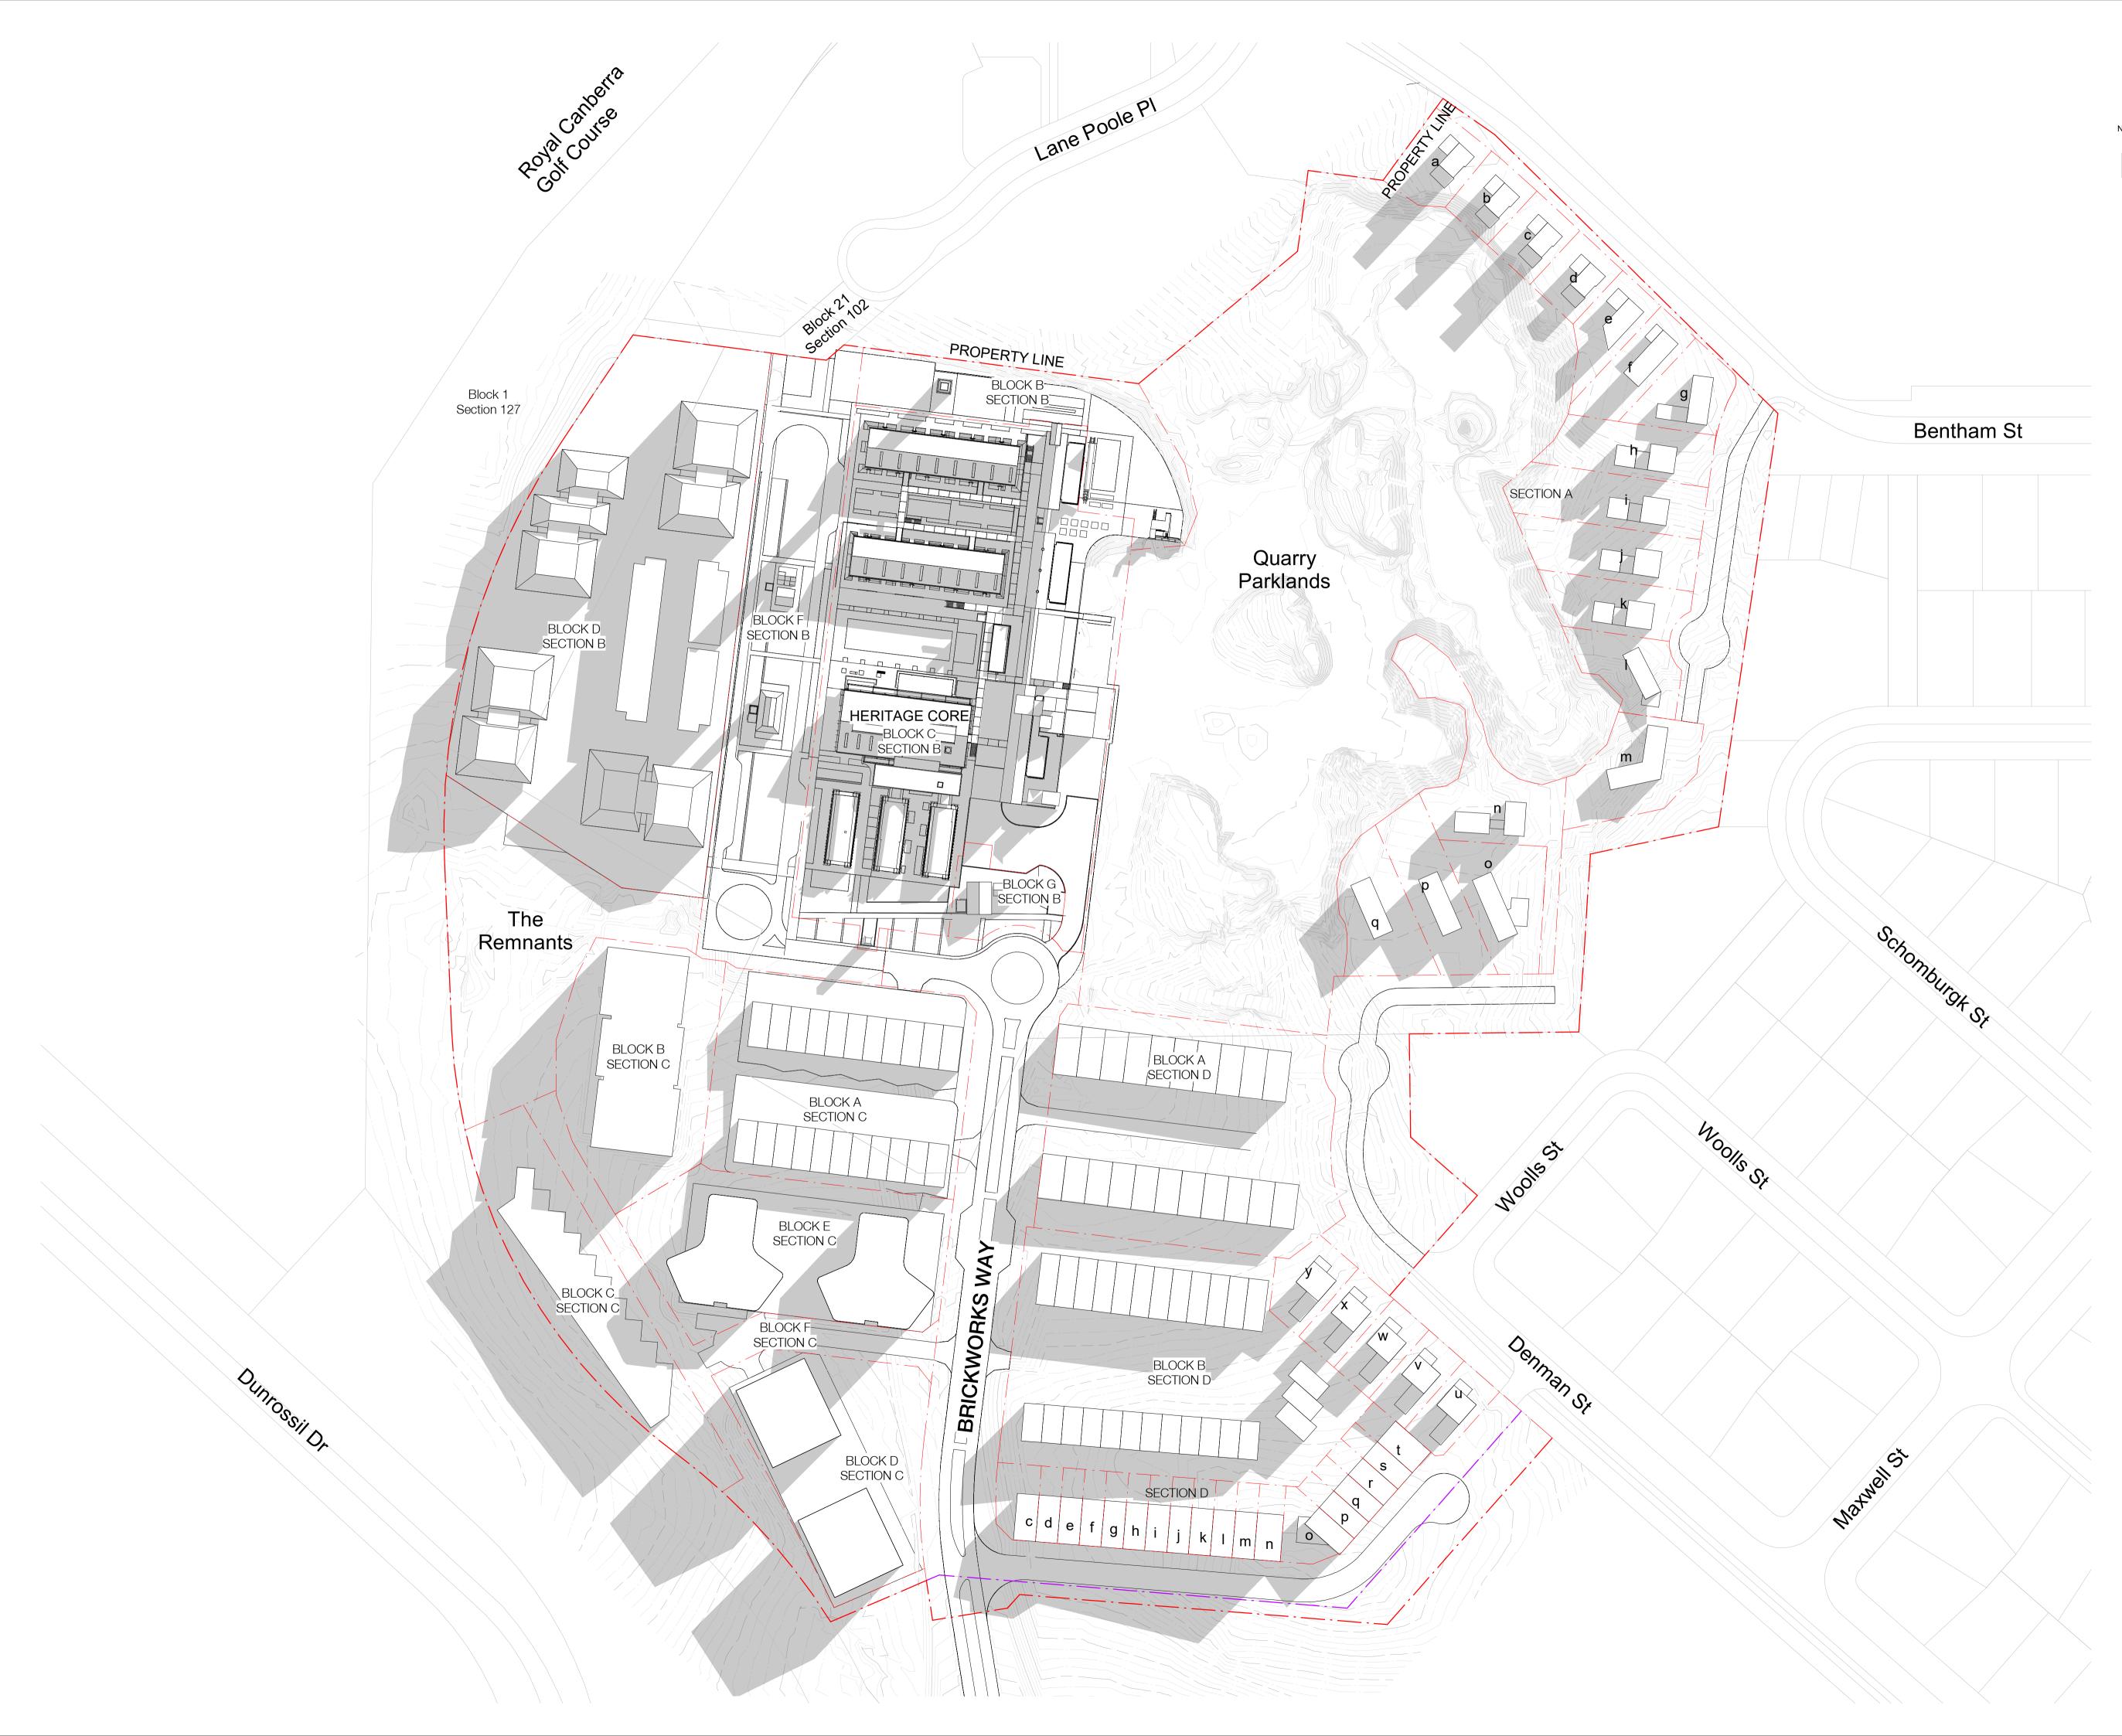

| ob No. | Drawing No. |
|--------|-------------|
| 5479   | DA-X-2      |
|        |             |

DOMAGROUP

YARRALUMLA BRICKWORKS

SHADOW PLAN - WINTER SOLSTICE 9AM

SJB Architects Level 2 490 Crown Street Surry Hills NSW 2010 Australia T 61 2 9380 9911 F 61 2 9380 9922 www.sjb.com.au

Client

Project

Building

Drawi

SITE WIDE

Drawing Name