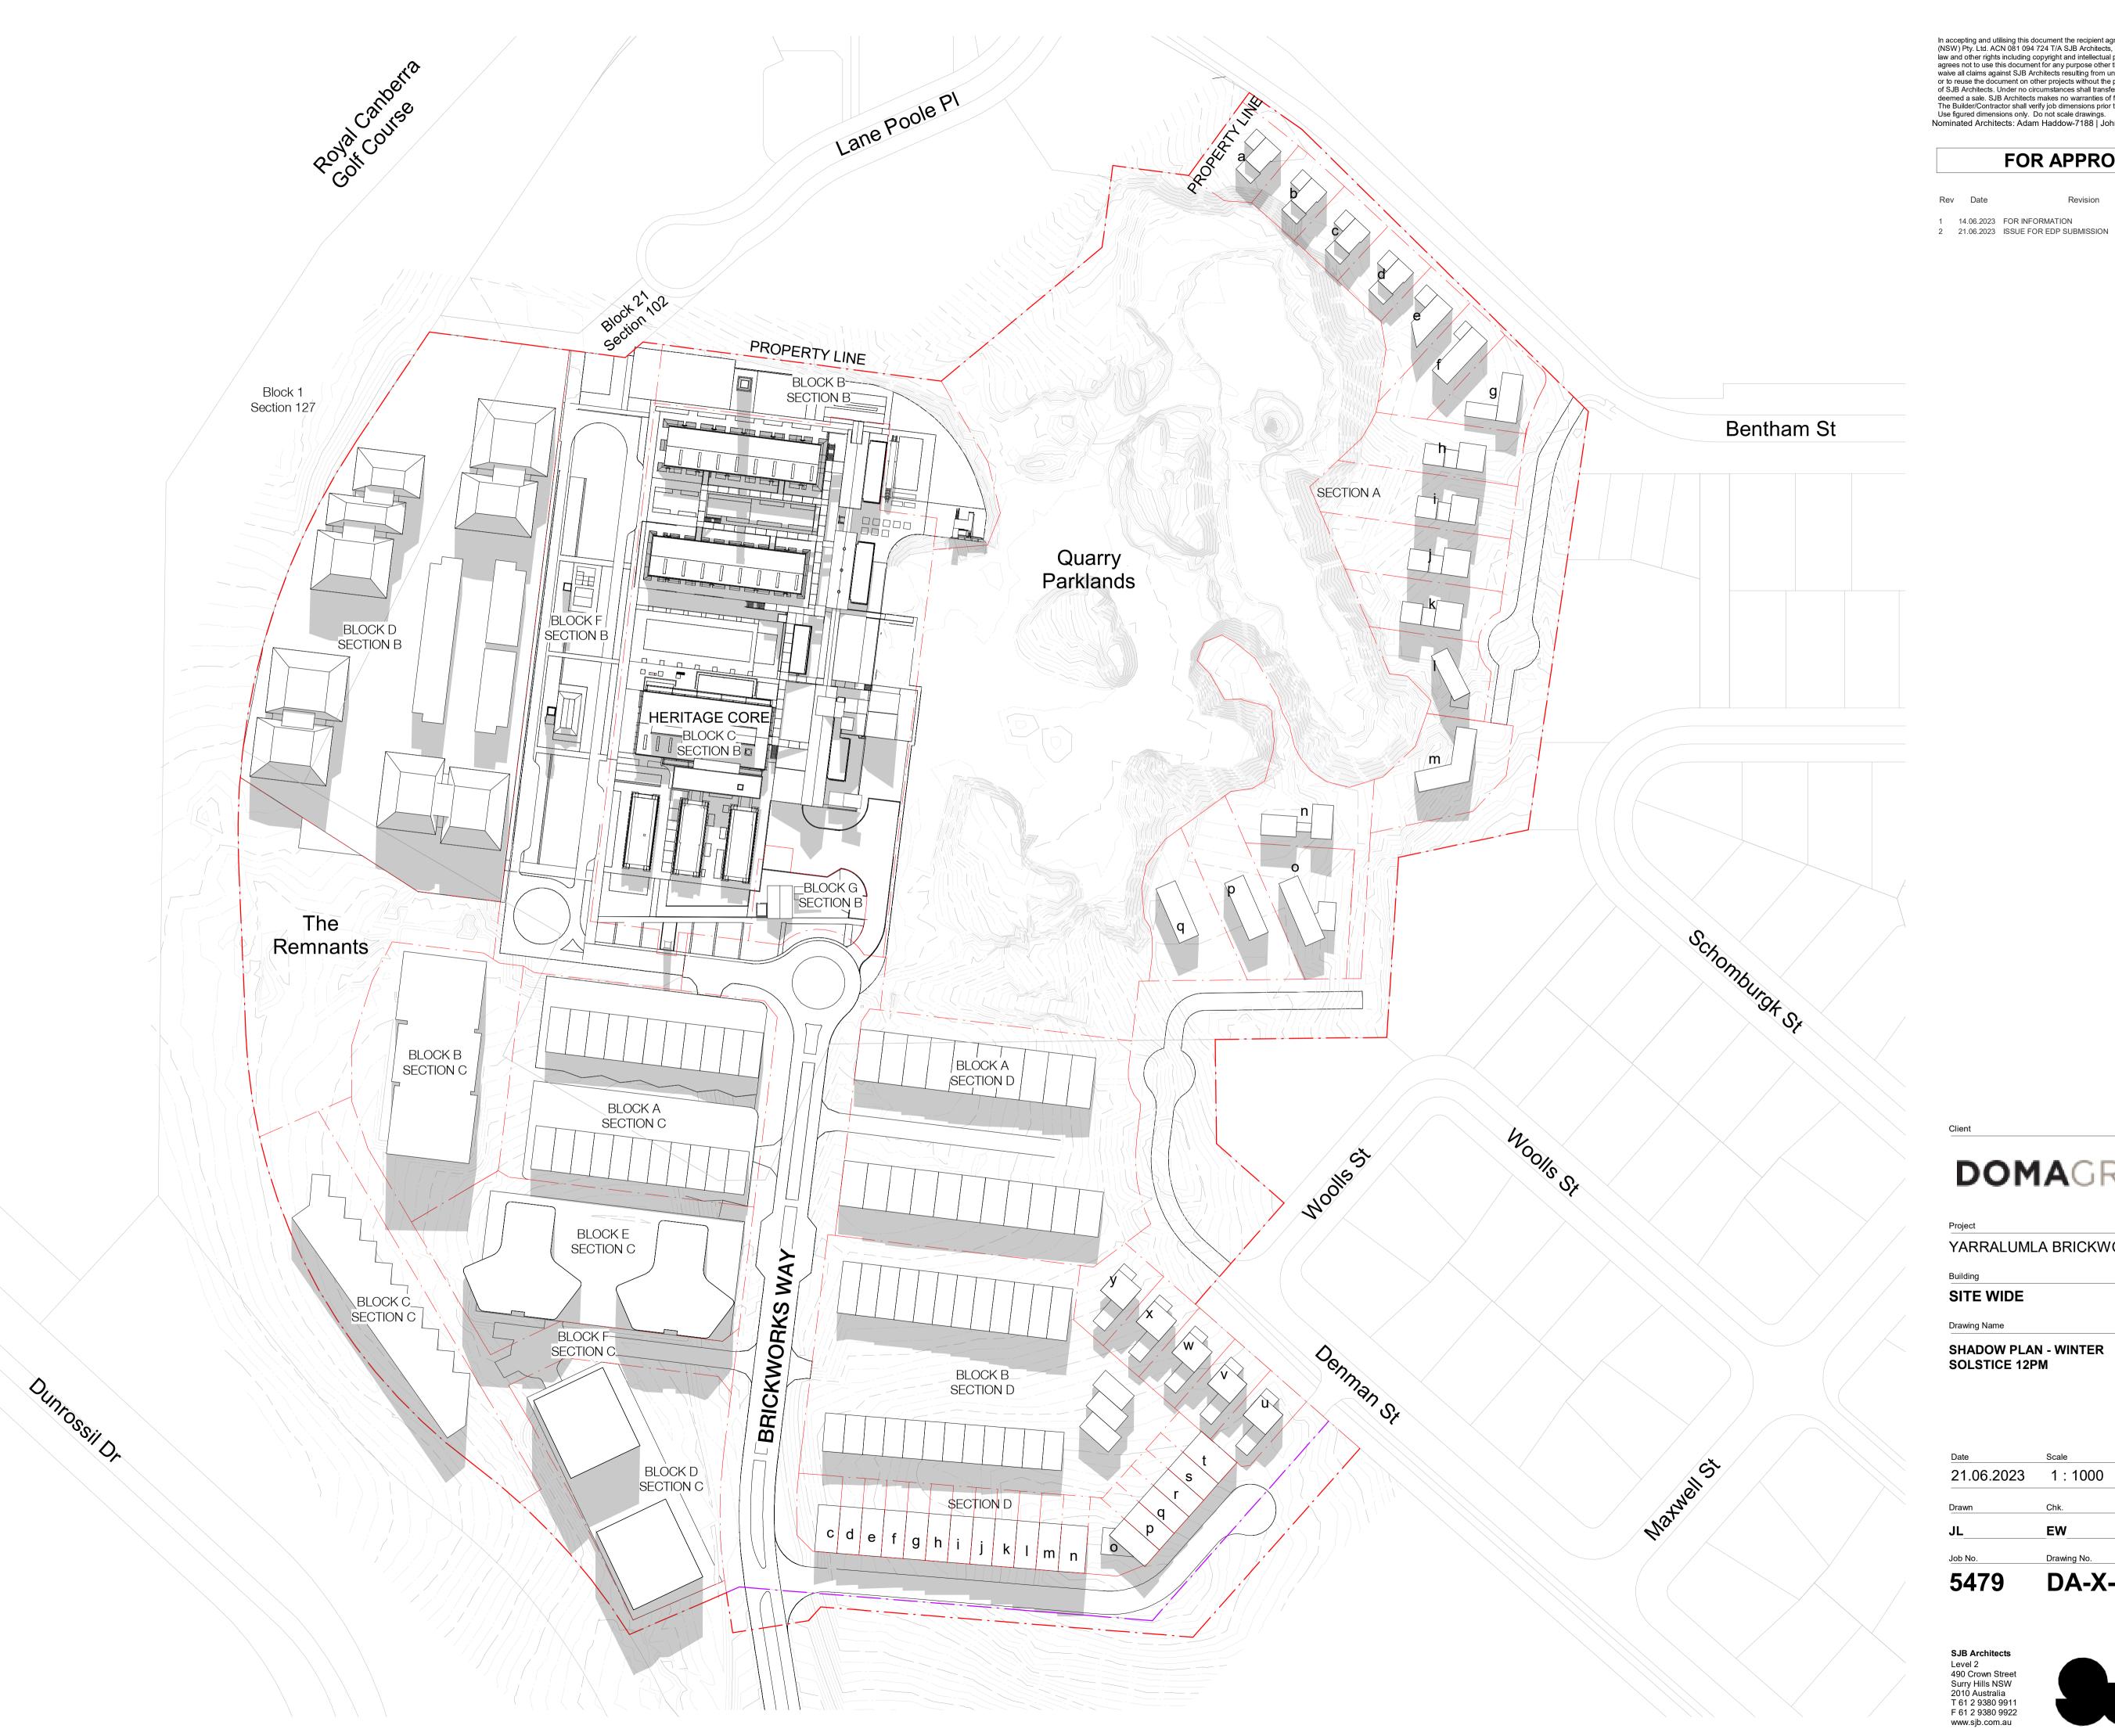

## DOMAGROUP

YARRALUMLA BRICKWORKS

SITE WIDE

SHADOW PLAN - WINTER SOLSTICE 12PM

| 5479       | DA-X-2402 2 |          |
|------------|-------------|----------|
| Job No.    | Drawing No. | Revision |
| JL         | EW          |          |
| Drawn      | Chk.        |          |
| 21.06.2023 | 1:1000      | @ A1     |
| Date       | Scale       | Sheet Si |