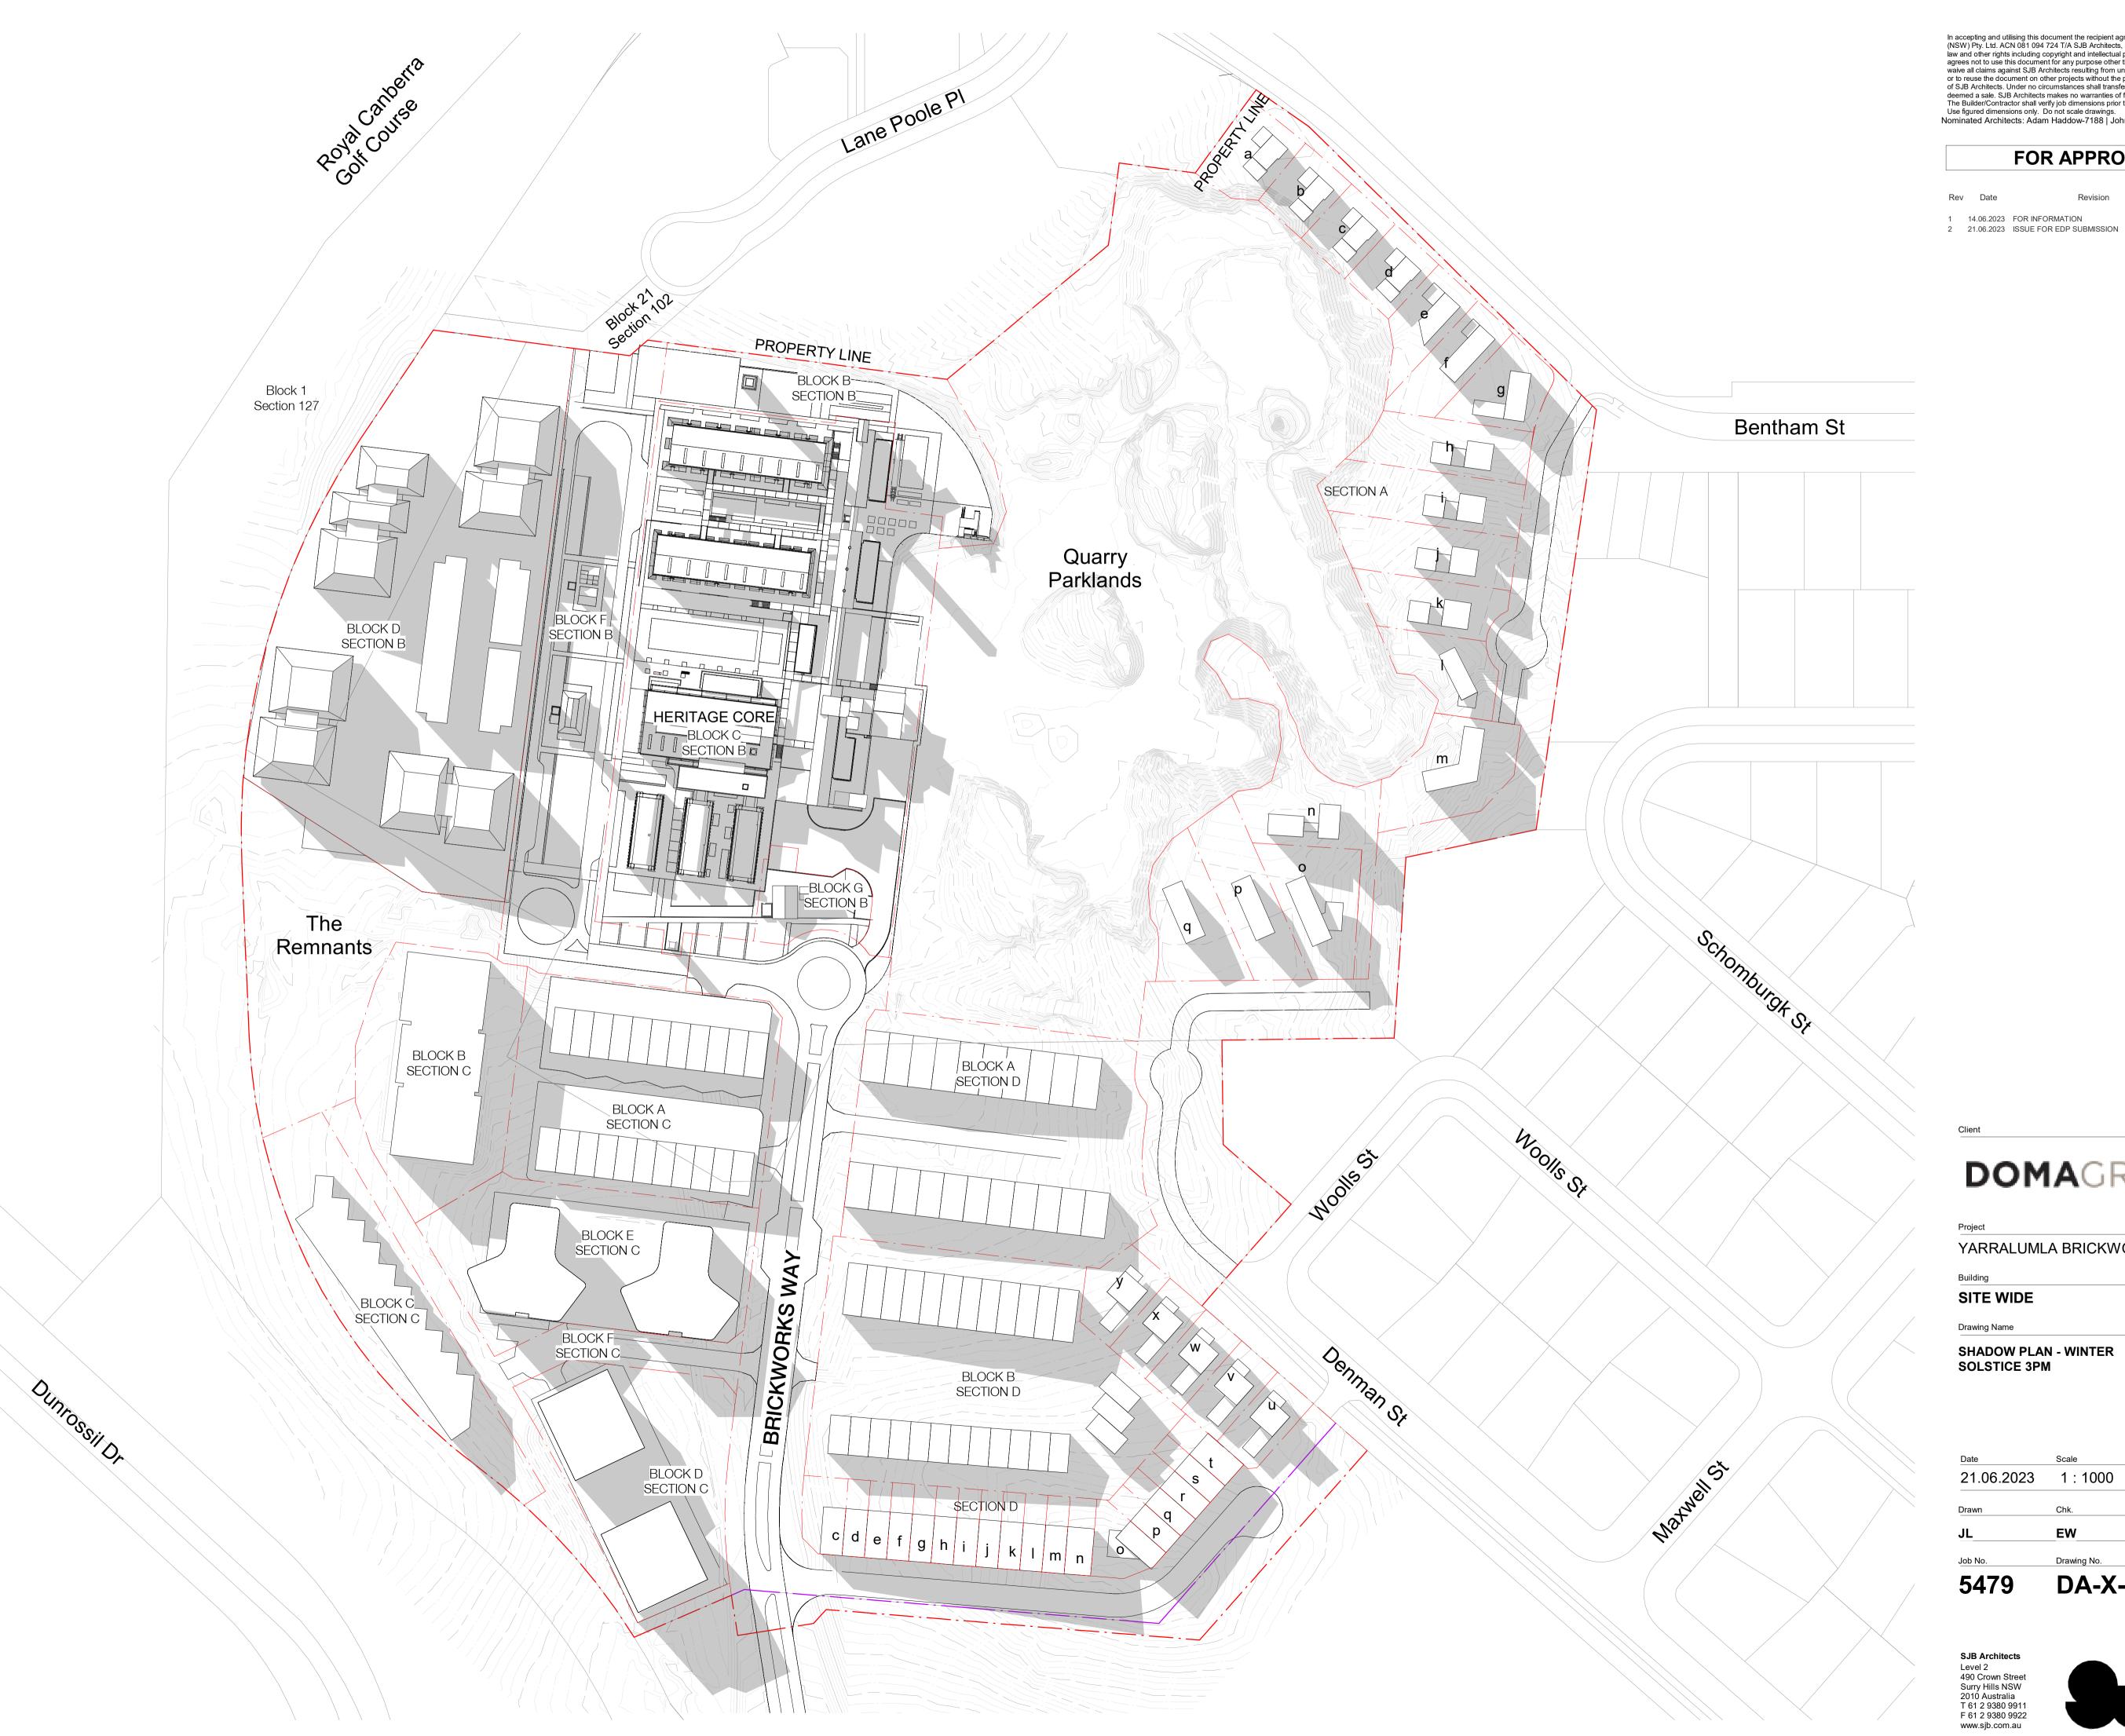

## FOR APPROVAL

EW JL

DOMAGROUP

YARRALUMLA BRICKWORKS

SHADOW PLAN - WINTER SOLSTICE 3PM

21.06.2023 EW DA-X-2403 2